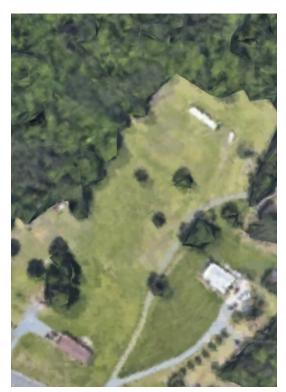

## 15221 Albemarle Rd

\$4,950,000

Development opportunity for this Assemblage with Albemarle Road and Howell Center Drive Frontages. Over 32 acres of primarily flat acreage covering Mecklenburg and Cabarrus counties. One third is cleared. Properties are located between Cabarrus Rd and I-485. Mixed zoning, including new higher density Mecklenburg Co. Residential N1A and Cabarrus Co. OI, is conducive for an attractive Master Plan. Additional parcels included: Mecklenburg County #111-251-20, #11125117 & 11125122; Cabarrus County #55241487870000, 55241536630000 & 55242413190000. Public Sewer would need to be located to property or Private System needed....

Development opportunity for this Assemblage with Albemarle Road and Howell Center Drive Frontages....

- Close to Retail Shopping, Dining, Hospital, I-485 approx. 6 min.Cresswind Charlotte SF Community, Vista Park Apts.
- Avg. Daily Traffic Count: 20,320.

## 15221 Albemarle Rd, Charlotte, NC 28227

Development opportunity for this Assemblage with Albemarle Road and Howell Center Drive Frontages. Over 32 acres of primarily flat acreage covering Mecklenburg and Cabarrus counties. One third is cleared. Properties are located between Cabarrus Rd and I-485. Mixed zoning, including new higher density Mecklenburg Co. Residential N1A and Cabarrus Co. OI, is conducive for an attractive Master Plan. Additional parcels included: Mecklenburg County #111-251-20, #11125117 & 11125122; Cabarrus County #55241487870000, 55241536630000 & 55242413190000. Public Sewer would need to be located to property or Private System needed.