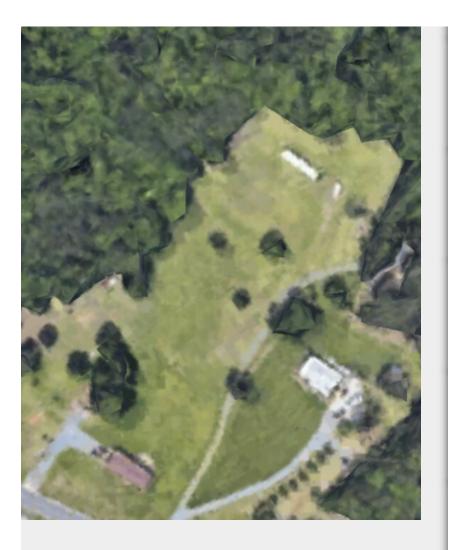

## 15221 Albemarle Rd

\$4,950,000

Development opportunity for this Assemblage with Albemarle Road and Howell Center Drive Frontages. Over 32 acres of primarily flat acreage covering Mecklenburg and Cabarrus counties. One third is cleared. Properties are located between Cabarrus Rd and I-485. Mixed zoning, including new higher density Mecklenburg Co. Residential N1A and Cabarrus Co. OI, is conducive for an attractive Master Plan. Additional parcels included: Mecklenburg County #111-251-20, #11125117 & 11125122; Cabarrus County #55241487870000, 55241536630000 & 55242413190000. Public Sewer would need to be located to property or Private System needed....

Development opportunity for this Assemblage with Albemarle Road and Howell Center Drive Frontages....

- Close to Retail Shopping, Dining, Hospital, I-485 approx. 6 min.Cresswind Charlotte SF Community, Vista Park Apts.
- Avg. Daily Traffic Count: 20,320.

## 15221 Albemarle Rd, Charlotte, NC 28227

Development opportunity for this Assemblage with Albemarle Road and Howell Center Drive Frontages. Over 32 acres of primarily flat acreage covering Mecklenburg and Cabarrus counties. One third is cleared. Properties are located between Cabarrus Rd and I-485. Mixed zoning, including new higher density Mecklenburg Co. Residential N1A and Cabarrus Co. OI, is conducive for an attractive Master Plan. Additional parcels included: Mecklenburg County #111-251-20, #11125117 & 11125122; Cabarrus County #55241487870000, 55241536630000 & 55242413190000. Public Sewer would need to be located to property or Private System needed.