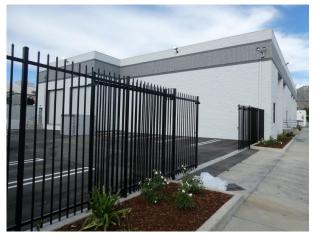

## **INDUSTRIAL FOR LEASE**

Available SF: 13,246

913 Ruberta Ave., Glendale, CA 91201 (cross street—San Fernando Road)

Completely redone building inside and outside Free standing building with gated yard Nearly full air conditioning & heating 3 electric roll-up doors, LED lighting, IT room & fire sprinklers Polished concrete floors & structurally rated <u>bonus</u> mezzanine of 551 sq. ft. Close to 134, 5, & 2 Freeways

| Sale Price/SF: NFS                                                     | Sale Price: NFS                                                             | Taxes/Year: \$22,441.36/ 2023-2024 |
|------------------------------------------------------------------------|-----------------------------------------------------------------------------|------------------------------------|
| Rental Rate/SF: \$1.80 NNN                                             | Monthly Rent: <b>\$23,842.80</b>                                            |                                    |
| Terms: 5 years                                                         | Roof Type: Glu-Lam                                                          | APN#: 5627-001-016                 |
| Available SF: 13,246                                                   | Skylights: Yes                                                              | Pkg.: 19                           |
| Year Built: 1991 (2023R)                                               | Construction Type: Block                                                    | Office SF/#: 3,996 / 10            |
| Zoning: IND                                                            | Lot Size SF: 19,328                                                         | Office /Warehouse Air: Yes/Yes     |
| Grd Lvl Drs / Dim: 1/12'x14'                                           | Dock High : 2 / 12'x14' 27" high                                            | Office/Warehouse Heat: Yes/Yes     |
| Sprinklered: Yes                                                       | Yard: Yes (fenced)                                                          | Clear Height: see notes below      |
| Finished Ofc Mezz: 2,049 sf                                            | Roof Column Spacing: 21'-22'                                                | Restrooms: 4                       |
| Rail Service: No                                                       | Power: 200 Amps /240 Volts / 3Ø / 3 Wire & 100 Amps /120 Volts /1Ø / 3 Wire |                                    |
| Lighting: LED                                                          | Special Features: Free standing                                             | Owner's Association: N/A           |
| Listing Agent: Paul P. Locker, CCIM, SIOR, PMC (DRE Lic. No. 01220314) |                                                                             | FTCF: CB250N000S000                |