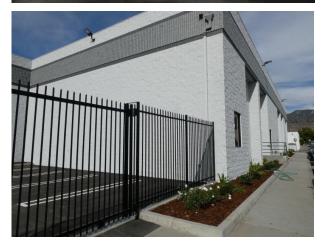

## **INDUSTRIAL FOR LEASE**

Available SF: 13,246

913 Ruberta Ave., Glendale, CA 91201 (cross street—San Fernando Road)

Completely redone building inside and outside Free standing building with gated yard Nearly full air conditioning & heating 3 electric roll-up doors, LED lighting, IT room & fire sprinklers Polished concrete floors & structurally rated <u>bonus</u> mezzanine of 551 sq. ft. Close to 134, 5, & 2 Freeways

| Sale Price/SF: NFS                                                     | Sale Price: NFS                                                             | Taxes/Year: \$22,441.36/ 2023-2024 |
|------------------------------------------------------------------------|-----------------------------------------------------------------------------|------------------------------------|
| Rental Rate/SF: \$1.80 NNN                                             | Monthly Rent: <b>\$23,842.80</b>                                            |                                    |
| Terms: 5 years                                                         | Roof Type: Glu-Lam                                                          | APN#: 5627-001-016                 |
| Available SF: 13,246                                                   | Skylights: Yes                                                              | Pkg.: 19                           |
| Year Built: 1991 (2023R)                                               | Construction Type: Block                                                    | Office SF/#: 3,996 / 10            |
| Zoning: IND                                                            | Lot Size SF: 19,328                                                         | Office /Warehouse Air: Yes/Yes     |
| Grd Lvl Drs / Dim: 1/12'x14'                                           | Dock High : 2 / 12'x14' 27" high                                            | Office/Warehouse Heat: Yes/Yes     |
| Sprinklered: Yes                                                       | Yard: Yes (fenced)                                                          | Clear Height: see notes below      |
| Finished Ofc Mezz: 2,049 sf                                            | Roof Column Spacing: 21'-22'                                                | Restrooms: 4                       |
| Rail Service: No                                                       | Power: 200 Amps /240 Volts / 3Ø / 3 Wire & 100 Amps /120 Volts /1Ø / 3 Wire |                                    |
| Lighting: LED                                                          | Special Features: Free standing                                             | Owner's Association: N/A           |
| Listing Agent: Paul P. Locker, CCIM, SIOR, PMC (DRE Lic. No. 01220314) |                                                                             | FTCF: CB250N000S000                |