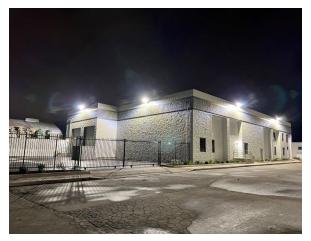

## **INDUSTRIAL FOR LEASE**

Available SF: 13,246

913 Ruberta Ave., Glendale, CA 91201 (cross street—San Fernando Road)

Completely redone building inside and outside Free standing building with gated yard Nearly full air conditioning & heating 3 electric roll-up doors, LED lighting, IT room & fire sprinklers Polished concrete floors & structurally rated <u>bonus</u> mezzanine of 551 sq. ft. Close to 134, 5, & 2 Freeways

## 913 Ruberta Ave., Glendale, CA 91201

Back

Drawing may not represent exact configuration and may not be to scale