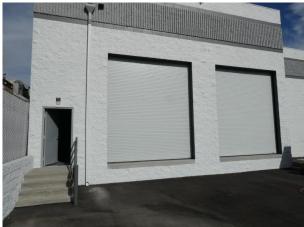

## **INDUSTRIAL FOR LEASE**

Available SF: 13,246

913 Ruberta Ave., Glendale, CA 91201 (cross street—San Fernando Road)

Completely redone building inside and outside Free standing building with gated yard Nearly full air conditioning & heating 3 electric roll-up doors, LED lighting, IT room & fire sprinklers Polished concrete floors & structurally rated <u>bonus</u> mezzanine of 551 sq. ft. Close to 134, 5, & 2 Freeways

| Sale Price/SF: NFS                                                     | Sale Price: NFS                                                             | Taxes/Year: \$22,441.36/ 2023-2024 |
|------------------------------------------------------------------------|-----------------------------------------------------------------------------|------------------------------------|
| Rental Rate/SF: \$1.80 NNN                                             | Monthly Rent: <b>\$23,842.80</b>                                            |                                    |
| Terms: 5 years                                                         | Roof Type: Glu-Lam                                                          | APN#: 5627-001-016                 |
| Available SF: 13,246                                                   | Skylights: Yes                                                              | Pkg.: 19                           |
| Year Built: 1991 (2023R)                                               | Construction Type: Block                                                    | Office SF/#: 3,996 / 10            |
| Zoning: IND                                                            | Lot Size SF: 19,328                                                         | Office /Warehouse Air: Yes/Yes     |
| Grd Lvl Drs / Dim: 1/12'x14'                                           | Dock High : 2 / 12'x14' 27" high                                            | Office/Warehouse Heat: Yes/Yes     |
| Sprinklered: Yes                                                       | Yard: Yes (fenced)                                                          | Clear Height: see notes below      |
| Finished Ofc Mezz: 2,049 sf                                            | Roof Column Spacing: 21'-22'                                                | Restrooms: 4                       |
| Rail Service: No                                                       | Power: 200 Amps /240 Volts / 3Ø / 3 Wire & 100 Amps /120 Volts /1Ø / 3 Wire |                                    |
| Lighting: LED                                                          | Special Features: Free standing                                             | Owner's Association: N/A           |
| Listing Agent: Paul P. Locker, CCIM, SIOR, PMC (DRE Lic. No. 01220314) |                                                                             | FTCF: CB250N000S000                |