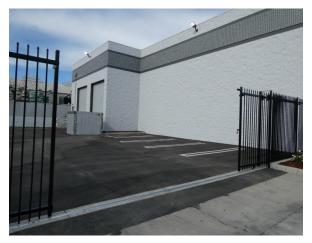

| Sale Price/SF: NFS                                                     | Sale Price: NFS                                                             | Taxes/Year: \$22,441.36/ 2023-2024 |
|------------------------------------------------------------------------|-----------------------------------------------------------------------------|------------------------------------|
| Rental Rate/SF: \$1.80 NNN                                             | Monthly Rent: <b>\$23,842.80</b>                                            |                                    |
| Terms: 5 years                                                         | Roof Type: Glu-Lam                                                          | APN#: 5627-001-016                 |
| Available SF: 13,246                                                   | Skylights: Yes                                                              | Pkg.: 19                           |
| Year Built: 1991 (2023R)                                               | Construction Type: Block                                                    | Office SF/#: 3,996 / 10            |
| Zoning: IND                                                            | Lot Size SF: 19,328                                                         | Office /Warehouse Air: Yes/Yes     |
| Grd Lvl Drs / Dim: 1/12'x14'                                           | Dock High : 2 / 12'x14' 27" high                                            | Office/Warehouse Heat: Yes/Yes     |
| Sprinklered: Yes                                                       | Yard: Yes (fenced)                                                          | Clear Height: see notes below      |
| Finished Ofc Mezz: 2,049 sf                                            | Roof Column Spacing: 21'-22'                                                | Restrooms: 4                       |
| Rail Service: No                                                       | Power: 200 Amps /240 Volts / 3Ø / 3 Wire & 100 Amps /120 Volts /1Ø / 3 Wire |                                    |
| Lighting: LED                                                          | Special Features: Free standing                                             | Owner's Association: N/A           |
| Listing Agent: Paul P. Locker, CCIM, SIOR, PMC (DRE Lic. No. 01220314) |                                                                             | FTCF: CB250N000S000                |