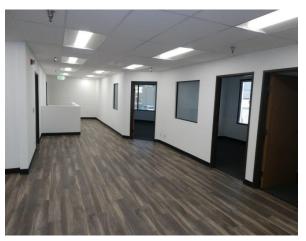

## **INDUSTRIAL FOR LEASE**

Available SF: 13,246

913 Ruberta Ave., Glendale, CA 91201 (cross street—San Fernando Road)

Completely redone building inside and outside Free standing building with gated yard Nearly full air conditioning & heating 3 electric roll-up doors, LED lighting, IT room & fire sprinklers Polished concrete floors & structurally rated <u>bonus</u> mezzanine of 551 sq. ft. Close to 134, 5, & 2 Freeways

Notes: Ceiling height varies from 20'2" under beam to 18'11" under beam to 17'7" under HVAC ducting. Tenant to verify electrical services prior to signing lease. Approximately 75% of warehouse is air conditioned.