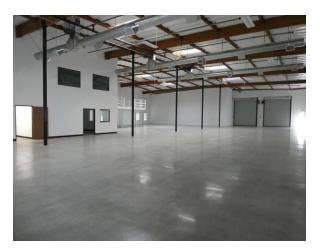

## **INDUSTRIAL FOR LEASE**

Available SF: 13,246

913 Ruberta Ave., Glendale, CA 91201 (cross street—San Fernando Road)

Completely redone building inside and outside Free standing building with gated yard Nearly full air conditioning & heating 3 electric roll-up doors, LED lighting, IT room & fire sprinklers Polished concrete floors & structurally rated <u>bonus</u> mezzanine of 551 sq. ft. Close to 134, 5, & 2 Freeways

| Sale Price/SF: NFS                                                     | Sale Price: NFS                                                             | Taxes/Year: \$22,441.36/ 2023-2024 |
|------------------------------------------------------------------------|-----------------------------------------------------------------------------|------------------------------------|
| Rental Rate/SF: \$1.80 NNN                                             | Monthly Rent: <b>\$23,842.80</b>                                            |                                    |
| Terms: 5 years                                                         | Roof Type: Glu-Lam                                                          | APN#: 5627-001-016                 |
| Available SF: 13,246                                                   | Skylights: Yes                                                              | Pkg.: 19                           |
| Year Built: 1991 (2023R)                                               | Construction Type: Block                                                    | Office SF/#: 3,996 / 10            |
| Zoning: IND                                                            | Lot Size SF: 19,328                                                         | Office /Warehouse Air: Yes/Yes     |
| Grd Lvl Drs / Dim: 1/12'x14'                                           | Dock High : 2 / 12'x14' 27" high                                            | Office/Warehouse Heat: Yes/Yes     |
| Sprinklered: Yes                                                       | Yard: Yes (fenced)                                                          | Clear Height: see notes below      |
| Finished Ofc Mezz: 2,049 sf                                            | Roof Column Spacing: 21'-22'                                                | Restrooms: 4                       |
| Rail Service: No                                                       | Power: 200 Amps /240 Volts / 3Ø / 3 Wire & 100 Amps /120 Volts /1Ø / 3 Wire |                                    |
| Lighting: LED                                                          | Special Features: Free standing                                             | Owner's Association: N/A           |
| Listing Agent: Paul P. Locker, CCIM, SIOR, PMC (DRE Lic. No. 01220314) |                                                                             | FTCF: CB250N000S000                |

Notes: Ceiling height varies from 20'2" under beam to 18'11" under beam to 17'7" under HVAC ducting. Tenant to verify electrical services prior to signing lease. Approximately 75% of warehouse is air conditioned.