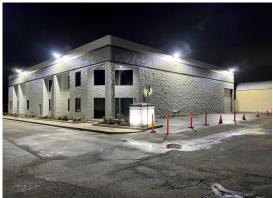

## **INDUSTRIAL FOR LEASE**

Available SF: 13,246

913 Ruberta Ave., Glendale, CA 91201 (cross street—San Fernando Road)

Completely redone building inside and outside Free standing building with gated yard Nearly full air conditioning & heating 3 electric roll-up doors, LED lighting, IT room & fire sprinklers Polished concrete floors & structurally rated <u>bonus</u> mezzanine of 551 sq. ft. Close to 134, 5, & 2 Freeways

| Sale Price/SF: NFS                                                     | Sale Price: NFS                                                             | Taxes/Year: \$22,441.36/ 2023-2024 |
|------------------------------------------------------------------------|-----------------------------------------------------------------------------|------------------------------------|
| Rental Rate/SF: \$1.80 NNN                                             | Monthly Rent: <b>\$23,842.80</b>                                            |                                    |
| Terms: 5 years                                                         | Roof Type: Glu-Lam                                                          | APN#: 5627-001-016                 |
| Available SF: 13,246                                                   | Skylights: Yes                                                              | Pkg.: 19                           |
| Year Built: 1991 (2023R)                                               | Construction Type: Block                                                    | Office SF/#: 3,996 / 10            |
| Zoning: IND                                                            | Lot Size SF: 19,328                                                         | Office /Warehouse Air: Yes/Yes     |
| Grd Lvl Drs / Dim: 1/12'x14'                                           | Dock High : 2 / 12'x14' 27" high                                            | Office/Warehouse Heat: Yes/Yes     |
| Sprinklered: Yes                                                       | Yard: Yes (fenced)                                                          | Clear Height: see notes below      |
| Finished Ofc Mezz: 2,049 sf                                            | Roof Column Spacing: 21'-22'                                                | Restrooms: 4                       |
| Rail Service: No                                                       | Power: 200 Amps /240 Volts / 3Ø / 3 Wire & 100 Amps /120 Volts /1Ø / 3 Wire |                                    |
| Lighting: LED                                                          | Special Features: Free standing                                             | Owner's Association: N/A           |
| Listing Agent: Paul P. Locker, CCIM, SIOR, PMC (DRE Lic. No. 01220314) |                                                                             | FTCF: CB250N000S000                |