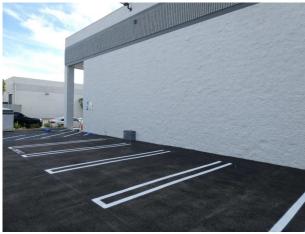

| Sale Price/SF: NFS                                                     | Sale Price: NFS                                                             | Taxes/Year: \$22,441.36/ 2023-2024 |
|------------------------------------------------------------------------|-----------------------------------------------------------------------------|------------------------------------|
| Rental Rate/SF: \$1.80 NNN                                             | Monthly Rent: <b>\$23,842.80</b>                                            |                                    |
| Terms: 5 years                                                         | Roof Type: Glu-Lam                                                          | APN#: 5627-001-016                 |
| Available SF: 13,246                                                   | Skylights: Yes                                                              | Pkg.: 19                           |
| Year Built: 1991 (2023R)                                               | Construction Type: Block                                                    | Office SF/#: 3,996 / 10            |
| Zoning: IND                                                            | Lot Size SF: 19,328                                                         | Office /Warehouse Air: Yes/Yes     |
| Grd Lvl Drs / Dim: 1/12'x14'                                           | Dock High : 2 / 12'x14' 27" high                                            | Office/Warehouse Heat: Yes/Yes     |
| Sprinklered: Yes                                                       | Yard: Yes (fenced)                                                          | Clear Height: see notes below      |
| Finished Ofc Mezz: 2,049 sf                                            | Roof Column Spacing: 21'-22'                                                | Restrooms: 4                       |
| Rail Service: No                                                       | Power: 200 Amps /240 Volts / 3Ø / 3 Wire & 100 Amps /120 Volts /1Ø / 3 Wire |                                    |
| Lighting: LED                                                          | Special Features: Free standing                                             | Owner's Association: N/A           |
| Listing Agent: Paul P. Locker, CCIM, SIOR, PMC (DRE Lic. No. 01220314) |                                                                             | FTCF: CB250N000S000                |