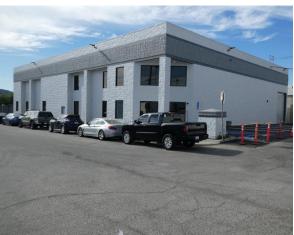

## **INDUSTRIAL FOR LEASE**

Available SF: 13,246

913 Ruberta Ave., Glendale, CA 91201 (cross street—San Fernando Road)

Completely redone building inside and outside Free standing building with gated yard Nearly full air conditioning & heating 3 electric roll-up doors, LED lighting, IT room & fire sprinklers Polished concrete floors & structurally rated <u>bonus</u> mezzanine of 551 sq. ft. Close to 134, 5, & 2 Freeways

## 913 Ruberta Ave., Glendale, CA 91201

Back

Drawing may not represent exact configuration and may not be to scale