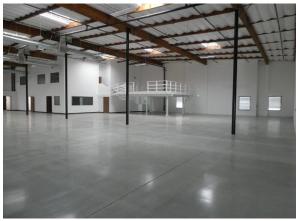

## **INDUSTRIAL FOR LEASE**

Available SF: 13,246

913 Ruberta Ave., Glendale, CA 91201 (cross street—San Fernando Road)

Completely redone building inside and outside Free standing building with gated yard Nearly full air conditioning & heating 3 electric roll-up doors, LED lighting, IT room & fire sprinklers Polished concrete floors & structurally rated <u>bonus</u> mezzanine of 551 sq. ft. Close to 134, 5, & 2 Freeways

| Sale Price/SF: NFS                                                     | Sale Price: NFS                                                             | Taxes/Year: \$22,441.36/ 2023-2024 |
|------------------------------------------------------------------------|-----------------------------------------------------------------------------|------------------------------------|
| Rental Rate/SF: \$1.80 NNN                                             | Monthly Rent: <b>\$23,842.80</b>                                            |                                    |
| Terms: 5 years                                                         | Roof Type: Glu-Lam                                                          | APN#: 5627-001-016                 |
| Available SF: 13,246                                                   | Skylights: Yes                                                              | Pkg.: 19                           |
| Year Built: 1991 (2023R)                                               | Construction Type: Block                                                    | Office SF/#: 3,996 / 10            |
| Zoning: IND                                                            | Lot Size SF: 19,328                                                         | Office /Warehouse Air: Yes/Yes     |
| Grd Lvl Drs / Dim: 1/12'x14'                                           | Dock High : 2 / 12'x14' 27" high                                            | Office/Warehouse Heat: Yes/Yes     |
| Sprinklered: Yes                                                       | Yard: Yes (fenced)                                                          | Clear Height: see notes below      |
| Finished Ofc Mezz: 2,049 sf                                            | Roof Column Spacing: 21'-22'                                                | Restrooms: 4                       |
| Rail Service: No                                                       | Power: 200 Amps /240 Volts / 3Ø / 3 Wire & 100 Amps /120 Volts /1Ø / 3 Wire |                                    |
| Lighting: LED                                                          | Special Features: Free standing                                             | Owner's Association: N/A           |
| Listing Agent: Paul P. Locker, CCIM, SIOR, PMC (DRE Lic. No. 01220314) |                                                                             | FTCF: CB250N000S000                |

Notes: Ceiling height varies from 20'2" under beam to 18'11" under beam to 17'7" under HVAC ducting. Tenant to verify electrical services prior to signing lease. Approximately 75% of warehouse is air conditioned.