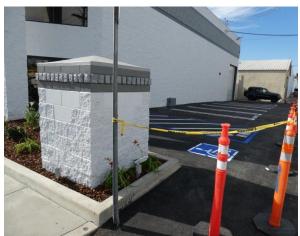

## **INDUSTRIAL FOR LEASE**

Available SF: 13,246

913 Ruberta Ave., Glendale, CA 91201 (cross street—San Fernando Road)

Completely redone building inside and outside Free standing building with gated yard Nearly full air conditioning & heating 3 electric roll-up doors, LED lighting, IT room & fire sprinklers Polished concrete floors & structurally rated <u>bonus</u> mezzanine of 551 sq. ft. Close to 134, 5, & 2 Freeways

| Sale Price/SF: NFS                                                     | Sale Price: NFS                                                             | Taxes/Year: \$22,441.36/ 2023-2024 |
|------------------------------------------------------------------------|-----------------------------------------------------------------------------|------------------------------------|
| Rental Rate/SF: \$1.80 NNN                                             | Monthly Rent: <b>\$23,842.80</b>                                            |                                    |
| Terms: 5 years                                                         | Roof Type: Glu-Lam                                                          | APN#: 5627-001-016                 |
| Available SF: 13,246                                                   | Skylights: Yes                                                              | Pkg.: 19                           |
| Year Built: 1991 (2023R)                                               | Construction Type: Block                                                    | Office SF/#: 3,996 / 10            |
| Zoning: IND                                                            | Lot Size SF: 19,328                                                         | Office /Warehouse Air: Yes/Yes     |
| Grd Lvl Drs / Dim: 1/12'x14'                                           | Dock High : 2 / 12'x14' 27" high                                            | Office/Warehouse Heat: Yes/Yes     |
| Sprinklered: Yes                                                       | Yard: Yes (fenced)                                                          | Clear Height: see notes below      |
| Finished Ofc Mezz: 2,049 sf                                            | Roof Column Spacing: 21'-22'                                                | Restrooms: 4                       |
| Rail Service: No                                                       | Power: 200 Amps /240 Volts / 3Ø / 3 Wire & 100 Amps /120 Volts /1Ø / 3 Wire |                                    |
| Lighting: LED                                                          | Special Features: Free standing                                             | Owner's Association: N/A           |
| Listing Agent: Paul P. Locker, CCIM, SIOR, PMC (DRE Lic. No. 01220314) |                                                                             | FTCF: CB250N000S000                |