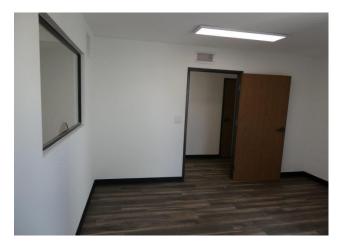

## **INDUSTRIAL FOR LEASE**

Available SF: 13,246

913 Ruberta Ave., Glendale, CA 91201 (cross street—San Fernando Road)

Completely redone building inside and outside Free standing building with gated yard Nearly full air conditioning & heating 3 electric roll-up doors, LED lighting, IT room & fire sprinklers Polished concrete floors & structurally rated <u>bonus</u> mezzanine of 551 sq. ft. Close to 134, 5, & 2 Freeways

| Sale Price/SF: NFS                                                     | Sale Price: NFS                                                             | Taxes/Year: \$22,441.36/ 2023-2024 |
|------------------------------------------------------------------------|-----------------------------------------------------------------------------|------------------------------------|
| Rental Rate/SF: \$1.80 NNN                                             | Monthly Rent: <b>\$23,842.80</b>                                            |                                    |
| Terms: 5 years                                                         | Roof Type: Glu-Lam                                                          | APN#: 5627-001-016                 |
| Available SF: 13,246                                                   | Skylights: Yes                                                              | Pkg.: 19                           |
| Year Built: 1991 (2023R)                                               | Construction Type: Block                                                    | Office SF/#: 3,996 / 10            |
| Zoning: IND                                                            | Lot Size SF: 19,328                                                         | Office /Warehouse Air: Yes/Yes     |
| Grd Lvl Drs / Dim: 1/12'x14'                                           | Dock High : 2 / 12'x14' 27" high                                            | Office/Warehouse Heat: Yes/Yes     |
| Sprinklered: Yes                                                       | Yard: Yes (fenced)                                                          | Clear Height: see notes below      |
| Finished Ofc Mezz: 2,049 sf                                            | Roof Column Spacing: 21'-22'                                                | Restrooms: 4                       |
| Rail Service: No                                                       | Power: 200 Amps /240 Volts / 3Ø / 3 Wire & 100 Amps /120 Volts /1Ø / 3 Wire |                                    |
| Lighting: LED                                                          | Special Features: Free standing                                             | Owner's Association: N/A           |
| Listing Agent: Paul P. Locker, CCIM, SIOR, PMC (DRE Lic. No. 01220314) |                                                                             | FTCF: CB250N000S000                |