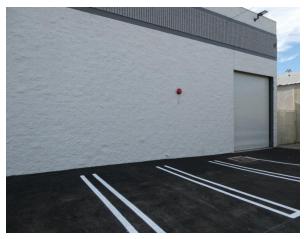

## **INDUSTRIAL FOR LEASE**

Available SF: 13,246

913 Ruberta Ave., Glendale, CA 91201 (cross street—San Fernando Road)

Completely redone building inside and outside Free standing building with gated yard Nearly full air conditioning & heating 3 electric roll-up doors, LED lighting, IT room & fire sprinklers Polished concrete floors & structurally rated <u>bonus</u> mezzanine of 551 sq. ft. Close to 134, 5, & 2 Freeways

| Sale Price/SF: NFS                                                     | Sale Price: NFS                                                             | Taxes/Year: \$22,441.36/ 2023-2024 |
|------------------------------------------------------------------------|-----------------------------------------------------------------------------|------------------------------------|
| Rental Rate/SF: \$1.80 NNN                                             | Monthly Rent: <b>\$23,842.80</b>                                            |                                    |
| Terms: 5 years                                                         | Roof Type: Glu-Lam                                                          | APN#: 5627-001-016                 |
| Available SF: 13,246                                                   | Skylights: Yes                                                              | Pkg.: 19                           |
| Year Built: 1991 (2023R)                                               | Construction Type: Block                                                    | Office SF/#: 3,996 / 10            |
| Zoning: IND                                                            | Lot Size SF: 19,328                                                         | Office /Warehouse Air: Yes/Yes     |
| Grd Lvl Drs / Dim: 1/12'x14'                                           | Dock High : 2 / 12'x14' 27" high                                            | Office/Warehouse Heat: Yes/Yes     |
| Sprinklered: Yes                                                       | Yard: Yes (fenced)                                                          | Clear Height: see notes below      |
| Finished Ofc Mezz: 2,049 sf                                            | Roof Column Spacing: 21'-22'                                                | Restrooms: 4                       |
| Rail Service: No                                                       | Power: 200 Amps /240 Volts / 3Ø / 3 Wire & 100 Amps /120 Volts /1Ø / 3 Wire |                                    |
| Lighting: LED                                                          | Special Features: Free standing                                             | Owner's Association: N/A           |
| Listing Agent: Paul P. Locker, CCIM, SIOR, PMC (DRE Lic. No. 01220314) |                                                                             | FTCF: CB250N000S000                |