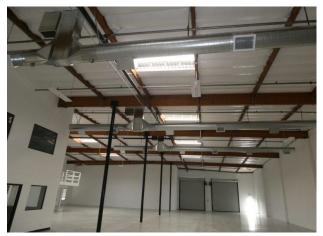

| Sale Price/SF: NFS                                                     | Sale Price: NFS                                                             | Taxes/Year: \$22,441.36/ 2023-2024 |
|------------------------------------------------------------------------|-----------------------------------------------------------------------------|------------------------------------|
| Rental Rate/SF: \$1.80 NNN                                             | Monthly Rent: <b>\$23,842.80</b>                                            |                                    |
| Terms: 5 years                                                         | Roof Type: Glu-Lam                                                          | APN#: 5627-001-016                 |
| Available SF: 13,246                                                   | Skylights: Yes                                                              | Pkg.: 19                           |
| Year Built: 1991 (2023R)                                               | Construction Type: Block                                                    | Office SF/#: 3,996 / 10            |
| Zoning: IND                                                            | Lot Size SF: 19,328                                                         | Office /Warehouse Air: Yes/Yes     |
| Grd Lvl Drs / Dim: 1/12'x14'                                           | Dock High : 2 / 12'x14' 27" high                                            | Office/Warehouse Heat: Yes/Yes     |
| Sprinklered: Yes                                                       | Yard: Yes (fenced)                                                          | Clear Height: see notes below      |
| Finished Ofc Mezz: 2,049 sf                                            | Roof Column Spacing: 21'-22'                                                | Restrooms: 4                       |
| Rail Service: No                                                       | Power: 200 Amps /240 Volts / 3Ø / 3 Wire & 100 Amps /120 Volts /1Ø / 3 Wire |                                    |
| Lighting: LED                                                          | Special Features: Free standing                                             | Owner's Association: N/A           |
| Listing Agent: Paul P. Locker, CCIM, SIOR, PMC (DRE Lic. No. 01220314) |                                                                             | FTCF: CB250N000S000                |

Notes: Ceiling height varies from 20'2" under beam to 18'11" under beam to 17'7" under HVAC ducting. Tenant to verify electrical services prior to signing lease. Approximately 75% of warehouse is air conditioned.