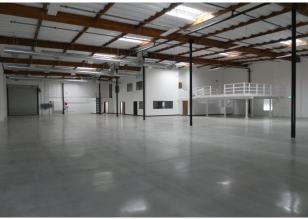

## **INDUSTRIAL FOR LEASE**

Available SF: 13,246

913 Ruberta Ave., Glendale, CA 91201 (cross street—San Fernando Road)

Completely redone building inside and outside Free standing building with gated yard Nearly full air conditioning & heating 3 electric roll-up doors, LED lighting, IT room & fire sprinklers Polished concrete floors & structurally rated <u>bonus</u> mezzanine of 551 sq. ft. Close to 134, 5, & 2 Freeways

| Sale Price/SF: NFS                                                     | Sale Price: NFS                                                             | Taxes/Year: \$22,441.36/ 2023-2024 |
|------------------------------------------------------------------------|-----------------------------------------------------------------------------|------------------------------------|
| Rental Rate/SF: \$1.80 NNN                                             | Monthly Rent: <b>\$23,842.80</b>                                            |                                    |
| Terms: 5 years                                                         | Roof Type: Glu-Lam                                                          | APN#: 5627-001-016                 |
| Available SF: 13,246                                                   | Skylights: Yes                                                              | Pkg.: 19                           |
| Year Built: 1991 (2023R)                                               | Construction Type: Block                                                    | Office SF/#: 3,996 / 10            |
| Zoning: IND                                                            | Lot Size SF: 19,328                                                         | Office /Warehouse Air: Yes/Yes     |
| Grd Lvl Drs / Dim: 1/12'x14'                                           | Dock High : 2 / 12'x14' 27" high                                            | Office/Warehouse Heat: Yes/Yes     |
| Sprinklered: Yes                                                       | Yard: Yes (fenced)                                                          | Clear Height: see notes below      |
| Finished Ofc Mezz: 2,049 sf                                            | Roof Column Spacing: 21'-22'                                                | Restrooms: 4                       |
| Rail Service: No                                                       | Power: 200 Amps /240 Volts / 3Ø / 3 Wire & 100 Amps /120 Volts /1Ø / 3 Wire |                                    |
| Lighting: LED                                                          | Special Features: Free standing                                             | Owner's Association: N/A           |
| Listing Agent: Paul P. Locker, CCIM, SIOR, PMC (DRE Lic. No. 01220314) |                                                                             | FTCF: CB250N000S000                |

Notes: Ceiling height varies from 20'2" under beam to 18'11" under beam to 17'7" under HVAC ducting. Tenant to verify electrical services prior to signing lease. Approximately 75% of warehouse is air conditioned.