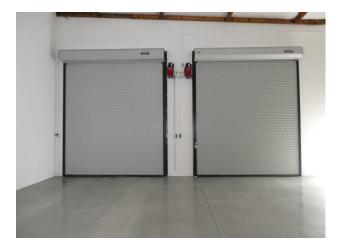

## **INDUSTRIAL FOR LEASE**

Available SF: 13,246

913 Ruberta Ave., Glendale, CA 91201 (cross street—San Fernando Road)

Completely redone building inside and outside Free standing building with gated yard Nearly full air conditioning & heating 3 electric roll-up doors, LED lighting, IT room & fire sprinklers Polished concrete floors & structurally rated <u>bonus</u> mezzanine of 551 sq. ft. Close to 134, 5, & 2 Freeways

| Sale Price/SF: NFS                                                     | Sale Price: NFS                                                             | Taxes/Year: \$22,441.36/ 2023-2024 |
|------------------------------------------------------------------------|-----------------------------------------------------------------------------|------------------------------------|
| Rental Rate/SF: \$1.80 NNN                                             | Monthly Rent: <b>\$23,842.80</b>                                            |                                    |
| Terms: 5 years                                                         | Roof Type: Glu-Lam                                                          | APN#: 5627-001-016                 |
| Available SF: 13,246                                                   | Skylights: Yes                                                              | Pkg.: 19                           |
| Year Built: 1991 (2023R)                                               | Construction Type: Block                                                    | Office SF/#: 3,996 / 10            |
| Zoning: IND                                                            | Lot Size SF: 19,328                                                         | Office /Warehouse Air: Yes/Yes     |
| Grd Lvl Drs / Dim: 1/12'x14'                                           | Dock High : 2 / 12'x14' 27" high                                            | Office/Warehouse Heat: Yes/Yes     |
| Sprinklered: Yes                                                       | Yard: Yes (fenced)                                                          | Clear Height: see notes below      |
| Finished Ofc Mezz: 2,049 sf                                            | Roof Column Spacing: 21'-22'                                                | Restrooms: 4                       |
| Rail Service: No                                                       | Power: 200 Amps /240 Volts / 3Ø / 3 Wire & 100 Amps /120 Volts /1Ø / 3 Wire |                                    |
| Lighting: LED                                                          | Special Features: Free standing                                             | Owner's Association: N/A           |
| Listing Agent: Paul P. Locker, CCIM, SIOR, PMC (DRE Lic. No. 01220314) |                                                                             | FTCF: CB250N000S000                |