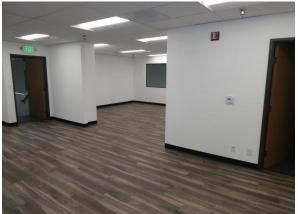

## **INDUSTRIAL FOR LEASE**

Available SF: 13,246

913 Ruberta Ave., Glendale, CA 91201 (cross street—San Fernando Road)

Completely redone building inside and outside Free standing building with gated yard Nearly full air conditioning & heating 3 electric roll-up doors, LED lighting, IT room & fire sprinklers Polished concrete floors & structurally rated <u>bonus</u> mezzanine of 551 sq. ft. Close to 134, 5, & 2 Freeways

Notes: Ceiling height varies from 20'2" under beam to 18'11" under beam to 17'7" under HVAC ducting. Tenant to verify electrical services prior to signing lease. Approximately 75% of warehouse is air conditioned.