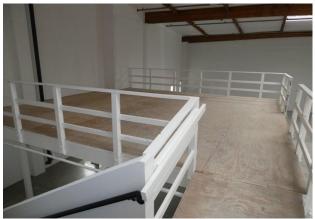

## **INDUSTRIAL FOR LEASE**

Available SF: 13,246

913 Ruberta Ave., Glendale, CA 91201 (cross street—San Fernando Road)

Completely redone building inside and outside Free standing building with gated yard Nearly full air conditioning & heating 3 electric roll-up doors, LED lighting, IT room & fire sprinklers Polished concrete floors & structurally rated <u>bonus</u> mezzanine of 551 sq. ft. Close to 134, 5, & 2 Freeways

| Sale Price/SF: NFS                                                     | Sale Price: NFS                                                             | Taxes/Year: \$22,441.36/ 2023-2024 |
|------------------------------------------------------------------------|-----------------------------------------------------------------------------|------------------------------------|
| Rental Rate/SF: \$1.80 NNN                                             | Monthly Rent: <b>\$23,842.80</b>                                            |                                    |
| Terms: 5 years                                                         | Roof Type: Glu-Lam                                                          | APN#: 5627-001-016                 |
| Available SF: 13,246                                                   | Skylights: Yes                                                              | Pkg.: 19                           |
| Year Built: 1991 (2023R)                                               | Construction Type: Block                                                    | Office SF/#: 3,996 / 10            |
| Zoning: IND                                                            | Lot Size SF: 19,328                                                         | Office /Warehouse Air: Yes/Yes     |
| Grd Lvl Drs / Dim: 1/12'x14'                                           | Dock High : 2 / 12'x14' 27" high                                            | Office/Warehouse Heat: Yes/Yes     |
| Sprinklered: Yes                                                       | Yard: Yes (fenced)                                                          | Clear Height: see notes below      |
| Finished Ofc Mezz: 2,049 sf                                            | Roof Column Spacing: 21'-22'                                                | Restrooms: 4                       |
| Rail Service: No                                                       | Power: 200 Amps /240 Volts / 3Ø / 3 Wire & 100 Amps /120 Volts /1Ø / 3 Wire |                                    |
| Lighting: LED                                                          | Special Features: Free standing                                             | Owner's Association: N/A           |
| Listing Agent: Paul P. Locker, CCIM, SIOR, PMC (DRE Lic. No. 01220314) |                                                                             | FTCF: CB250N000S000                |