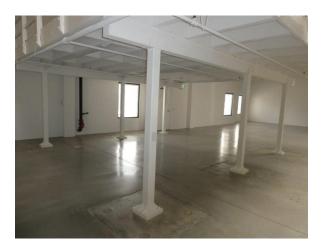

## **INDUSTRIAL FOR LEASE**

Available SF: 13,246

913 Ruberta Ave., Glendale, CA 91201 (cross street—San Fernando Road)

Completely redone building inside and outside Free standing building with gated yard Nearly full air conditioning & heating 3 electric roll-up doors, LED lighting, IT room & fire sprinklers Polished concrete floors & structurally rated <u>bonus</u> mezzanine of 551 sq. ft. Close to 134, 5, & 2 Freeways

| Sale Price/SF: NFS                                                     | Sale Price: NFS                                                             | Taxes/Year: \$22,441.36/ 2023-2024 |
|------------------------------------------------------------------------|-----------------------------------------------------------------------------|------------------------------------|
| Rental Rate/SF: \$1.80 NNN                                             | Monthly Rent: <b>\$23,842.80</b>                                            |                                    |
| Terms: 5 years                                                         | Roof Type: Glu-Lam                                                          | APN#: 5627-001-016                 |
| Available SF: 13,246                                                   | Skylights: Yes                                                              | Pkg.: 19                           |
| Year Built: 1991 (2023R)                                               | Construction Type: Block                                                    | Office SF/#: 3,996 / 10            |
| Zoning: IND                                                            | Lot Size SF: 19,328                                                         | Office /Warehouse Air: Yes/Yes     |
| Grd Lvl Drs / Dim: 1/12'x14'                                           | Dock High : 2 / 12'x14' 27" high                                            | Office/Warehouse Heat: Yes/Yes     |
| Sprinklered: Yes                                                       | Yard: Yes (fenced)                                                          | Clear Height: see notes below      |
| Finished Ofc Mezz: 2,049 sf                                            | Roof Column Spacing: 21'-22'                                                | Restrooms: 4                       |
| Rail Service: No                                                       | Power: 200 Amps /240 Volts / 3Ø / 3 Wire & 100 Amps /120 Volts /1Ø / 3 Wire |                                    |
| Lighting: LED                                                          | Special Features: Free standing                                             | Owner's Association: N/A           |
| Listing Agent: Paul P. Locker, CCIM, SIOR, PMC (DRE Lic. No. 01220314) |                                                                             | FTCF: CB250N000S000                |