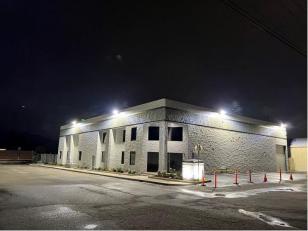

## **INDUSTRIAL FOR LEASE**

Available SF: 13,246

913 Ruberta Ave., Glendale, CA 91201 (cross street—San Fernando Road)

Completely redone building inside and outside Free standing building with gated yard Nearly full air conditioning & heating 3 electric roll-up doors, LED lighting, IT room & fire sprinklers Polished concrete floors & structurally rated <u>bonus</u> mezzanine of 551 sq. ft. Close to 134, 5, & 2 Freeways

## 913 Ruberta Ave., Glendale, CA 91201

Back

Drawing may not represent exact configuration and may not be to scale