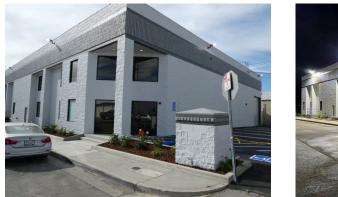

## **INDUSTRIAL FOR LEASE**

Available SF: 13,246

913 Ruberta Ave., Glendale, CA 91201 (cross street—San Fernando Road)

Completely redone building inside and outside Free standing building with gated yard Nearly full air conditioning & heating 3 electric roll-up doors, LED lighting, IT room & fire sprinklers Polished concrete floors & structurally rated <u>bonus</u> mezzanine of 551 sq. ft. Close to 134, 5, & 2 Freeways

| Sale Price/SF: NFS                                                     | Sale Price: NFS                                                             | Taxes/Year: \$22,441.36/ 2023-2024 |
|------------------------------------------------------------------------|-----------------------------------------------------------------------------|------------------------------------|
| Rental Rate/SF: \$1.80 NNN                                             | Monthly Rent: <b>\$23,842.80</b>                                            |                                    |
| Terms: 5 years                                                         | Roof Type: Glu-Lam                                                          | APN#: 5627-001-016                 |
| Available SF: 13,246                                                   | Skylights: Yes                                                              | Pkg.: 19                           |
| Year Built: 1991 (2023R)                                               | Construction Type: Block                                                    | Office SF/#: 3,996 / 10            |
| Zoning: IND                                                            | Lot Size SF: 19,328                                                         | Office /Warehouse Air: Yes/Yes     |
| Grd Lvl Drs / Dim: 1/12'x14'                                           | Dock High : 2 / 12'x14' 27" high                                            | Office/Warehouse Heat: Yes/Yes     |
| Sprinklered: Yes                                                       | Yard: Yes (fenced)                                                          | Clear Height: see notes below      |
| Finished Ofc Mezz: 2,049 sf                                            | Roof Column Spacing: 21'-22'                                                | Restrooms: 4                       |
| Rail Service: No                                                       | Power: 200 Amps /240 Volts / 3Ø / 3 Wire & 100 Amps /120 Volts /1Ø / 3 Wire |                                    |
| Lighting: LED                                                          | Special Features: Free standing                                             | Owner's Association: N/A           |
| Listing Agent: Paul P. Locker, CCIM, SIOR, PMC (DRE Lic. No. 01220314) |                                                                             | FTCF: CB250N000S000                |