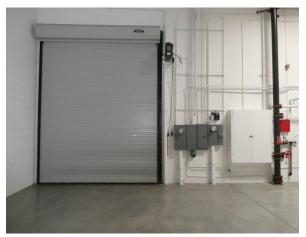

## **INDUSTRIAL FOR LEASE**

Available SF: 13,246

913 Ruberta Ave., Glendale, CA 91201 (cross street—San Fernando Road)

Completely redone building inside and outside Free standing building with gated yard Nearly full air conditioning & heating 3 electric roll-up doors, LED lighting, IT room & fire sprinklers Polished concrete floors & structurally rated <u>bonus</u> mezzanine of 551 sq. ft. Close to 134, 5, & 2 Freeways

| Sale Price/SF: NFS                                                     | Sale Price: NFS                                                             | Taxes/Year: \$22,441.36/ 2023-2024 |
|------------------------------------------------------------------------|-----------------------------------------------------------------------------|------------------------------------|
| Rental Rate/SF: \$1.80 NNN                                             | Monthly Rent: <b>\$23,842.80</b>                                            |                                    |
| Terms: 5 years                                                         | Roof Type: Glu-Lam                                                          | APN#: 5627-001-016                 |
| Available SF: 13,246                                                   | Skylights: Yes                                                              | Pkg.: 19                           |
| Year Built: 1991 (2023R)                                               | Construction Type: Block                                                    | Office SF/#: 3,996 / 10            |
| Zoning: IND                                                            | Lot Size SF: 19,328                                                         | Office /Warehouse Air: Yes/Yes     |
| Grd Lvl Drs / Dim: 1/12'x14'                                           | Dock High : 2 / 12'x14' 27" high                                            | Office/Warehouse Heat: Yes/Yes     |
| Sprinklered: Yes                                                       | Yard: Yes (fenced)                                                          | Clear Height: see notes below      |
| Finished Ofc Mezz: 2,049 sf                                            | Roof Column Spacing: 21'-22'                                                | Restrooms: 4                       |
| Rail Service: No                                                       | Power: 200 Amps /240 Volts / 3Ø / 3 Wire & 100 Amps /120 Volts /1Ø / 3 Wire |                                    |
| Lighting: LED                                                          | Special Features: Free standing                                             | Owner's Association: N/A           |
| Listing Agent: Paul P. Locker, CCIM, SIOR, PMC (DRE Lic. No. 01220314) |                                                                             | FTCF: CB250N000S000                |