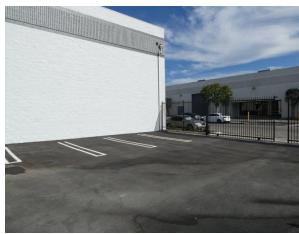

## **INDUSTRIAL FOR LEASE**

Available SF: 13,246

913 Ruberta Ave., Glendale, CA 91201 (cross street—San Fernando Road)

Completely redone building inside and outside Free standing building with gated yard Nearly full air conditioning & heating 3 electric roll-up doors, LED lighting, IT room & fire sprinklers Polished concrete floors & structurally rated <u>bonus</u> mezzanine of 551 sq. ft. Close to 134, 5, & 2 Freeways

| Sale Price/SF: NFS                                                     | Sale Price: NFS                                                             | Taxes/Year: \$22,441.36/ 2023-2024 |
|------------------------------------------------------------------------|-----------------------------------------------------------------------------|------------------------------------|
| Rental Rate/SF: \$1.80 NNN                                             | Monthly Rent: <b>\$23,842.80</b>                                            |                                    |
| Terms: 5 years                                                         | Roof Type: Glu-Lam                                                          | APN#: 5627-001-016                 |
| Available SF: 13,246                                                   | Skylights: Yes                                                              | Pkg.: 19                           |
| Year Built: 1991 (2023R)                                               | Construction Type: Block                                                    | Office SF/#: 3,996 / 10            |
| Zoning: IND                                                            | Lot Size SF: 19,328                                                         | Office /Warehouse Air: Yes/Yes     |
| Grd Lvl Drs / Dim: 1/12'x14'                                           | Dock High : 2 / 12'x14' 27" high                                            | Office/Warehouse Heat: Yes/Yes     |
| Sprinklered: Yes                                                       | Yard: Yes (fenced)                                                          | Clear Height: see notes below      |
| Finished Ofc Mezz: 2,049 sf                                            | Roof Column Spacing: 21'-22'                                                | Restrooms: 4                       |
| Rail Service: No                                                       | Power: 200 Amps /240 Volts / 3Ø / 3 Wire & 100 Amps /120 Volts /1Ø / 3 Wire |                                    |
| Lighting: LED                                                          | Special Features: Free standing                                             | Owner's Association: N/A           |
| Listing Agent: Paul P. Locker, CCIM, SIOR, PMC (DRE Lic. No. 01220314) |                                                                             | FTCF: CB250N000S000                |