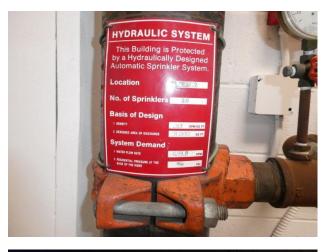

| Sale Price/SF: NFS                                                     | Sale Price: NFS                                                             | Taxes/Year: \$22,441.36/ 2023-2024 |
|------------------------------------------------------------------------|-----------------------------------------------------------------------------|------------------------------------|
| Rental Rate/SF: \$1.80 NNN                                             | Monthly Rent: <b>\$23,842.80</b>                                            |                                    |
| Terms: 5 years                                                         | Roof Type: Glu-Lam                                                          | APN#: 5627-001-016                 |
| Available SF: 13,246                                                   | Skylights: Yes                                                              | Pkg.: 19                           |
| Year Built: 1991 (2023R)                                               | Construction Type: Block                                                    | Office SF/#: 3,996 / 10            |
| Zoning: IND                                                            | Lot Size SF: 19,328                                                         | Office /Warehouse Air: Yes/Yes     |
| Grd Lvl Drs / Dim: 1/12'x14'                                           | Dock High : 2 / 12'x14' 27" high                                            | Office/Warehouse Heat: Yes/Yes     |
| Sprinklered: Yes                                                       | Yard: Yes (fenced)                                                          | Clear Height: see notes below      |
| Finished Ofc Mezz: 2,049 sf                                            | Roof Column Spacing: 21'-22'                                                | Restrooms: 4                       |
| Rail Service: No                                                       | Power: 200 Amps /240 Volts / 3Ø / 3 Wire & 100 Amps /120 Volts /1Ø / 3 Wire |                                    |
| Lighting: LED                                                          | Special Features: Free standing                                             | Owner's Association: N/A           |
| Listing Agent: Paul P. Locker, CCIM, SIOR, PMC (DRE Lic. No. 01220314) |                                                                             | FTCF: CB250N000S000                |