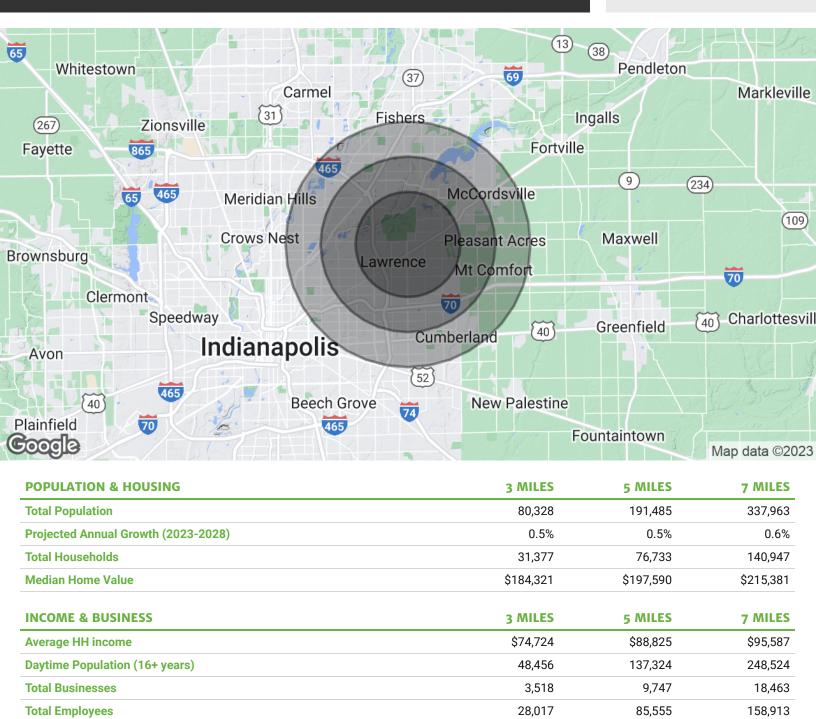

| DEMOGRAPHICS      | 3 MILES  | 5 MILES  |
|-------------------|----------|----------|
| Total Population  | 80,328   | 191,485  |
| Average HH Income | \$74,724 | \$88,825 |
| Businesses        | 3,518    | 9,747    |
| Employees         | 28,017   | 85,555   |
|                   |          |          |