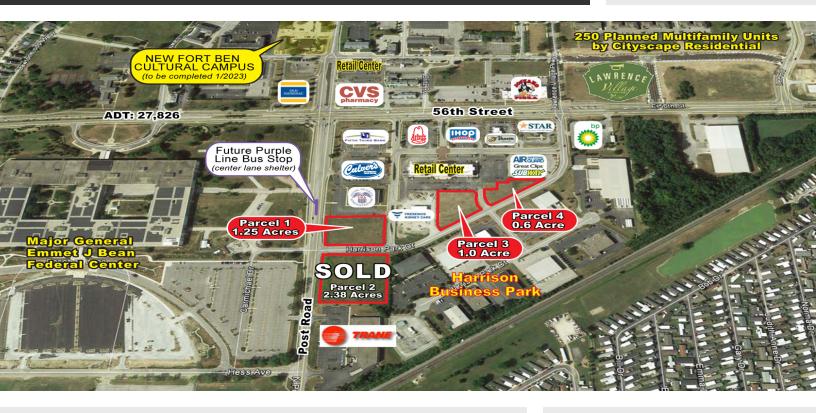

#### **PROPERTY OVERVIEW**

Two parcels of land for sale in Fort Harrison, adjacent to the Major General Emmett J. Bean Federal Center, a 1.6 million square foot facility with over 4,000 employees.

### **PROPERTY HIGHLIGHTS**

- Land For Sale: Parcel #1: 1.25 Acres; Parcel #3: 1.0 Acre; Parcel #4: 0.6 Acre
- Zoned DP (Planned Development)
- Exposure to Over 43,220 Vehicles Per Day
- Adjacent to the Major General Emmett J. Bean Federal Center, a 1.6 Million Square Foot Facility with Over 5,000 Employees
- Located Across from Lawrence Village at the Fort, a 100-acre Mixed Use Project Encompassing Residential, Retail, Office and Entertainment Venues
- Also Nearby: Fort Harrison State Park, Ivy Tech Community College, YMCA, Indiana National Guard and Lawrence Community Park & Soccer Fields

#### **TRAFFIC COUNTS**

| 56th Street | 27,826 |
|-------------|--------|
| Post Road   | 13,699 |