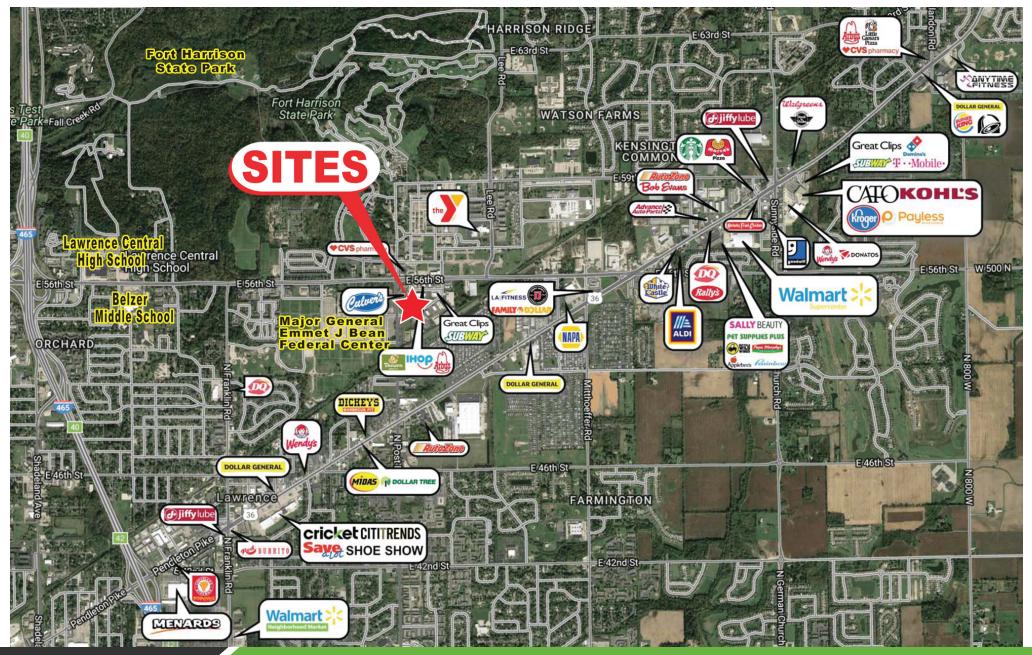

### **PROPERTY HIGHLIGHTS**

- Land For Sale: Parcel #1: 1.25 Acres; Parcel #3: 1.0 Acre; Parcel #4: 0.6 Acre
- Zoned DP (Planned Development)
- Exposure to Over 43,220 Vehicles Per Day
- Adjacent to the Major General Emmett J. Bean Federal Center, a 1.6 Million Square Foot Facility with Over 5,000 Employees
- Located Across from Lawrence Village at the Fort, a 100-acre Mixed Use Project Encompassing Residential, Retail, Office and Entertainment Venues
- Also Nearby: Fort Harrison State Park, Ivy Tech Community College, YMCA, Indiana National Guard and Lawrence Community Park & Soccer Fields