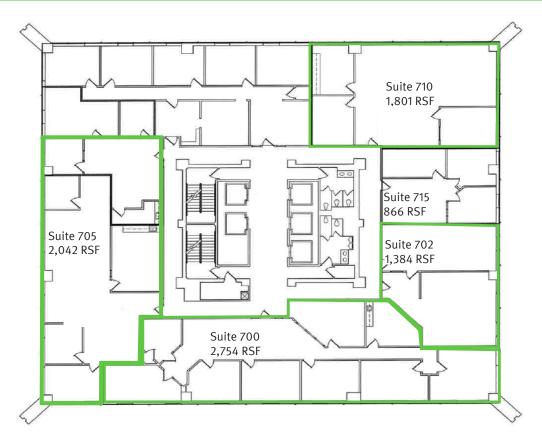

## DETAILS

| Available  |                    |
|------------|--------------------|
| Suite 700  | 2,754 RSF          |
| Suite 702  | 1,384 RSF          |
| Suite 705  | 2,042 RSF          |
| Suite 710  | 1,801 RSF          |
| Lease Rate | \$20.00/RSF        |
| Lease Type | Full Service Gross |
| Lease Term | 3 - 5 Years        |