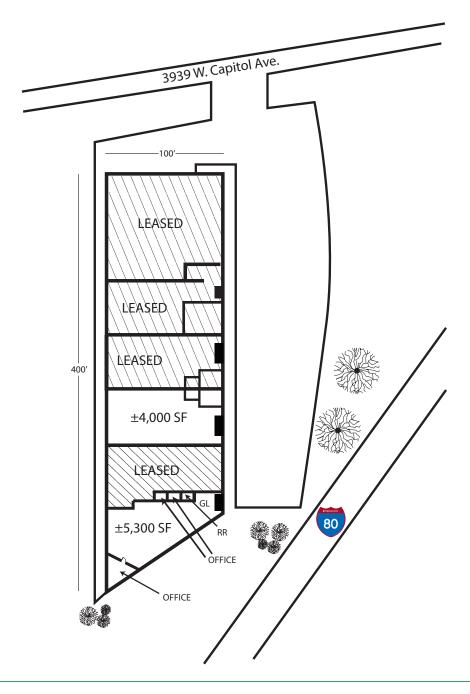

#### **SUITE E**

 $\pm 4,000$  SF Available with  $\pm 200$  SF Existing Office One (1) 12' x 14' Grade Level Loading Door  $\pm 18'$  Clear Height Fire Sprinklers Lease Rate: \$1.10 PSF, Gross

#### **SUITE G**

 $\pm 5{,}300$  SF with Three (3) Offices and One (1) Restroom One (1) 10' x 10' Grade Level Loading Door  $\pm 14$ ' Clear Height

T-Bar Ceiling Throughout Lease Rate: \$0.90 PSF, Gross