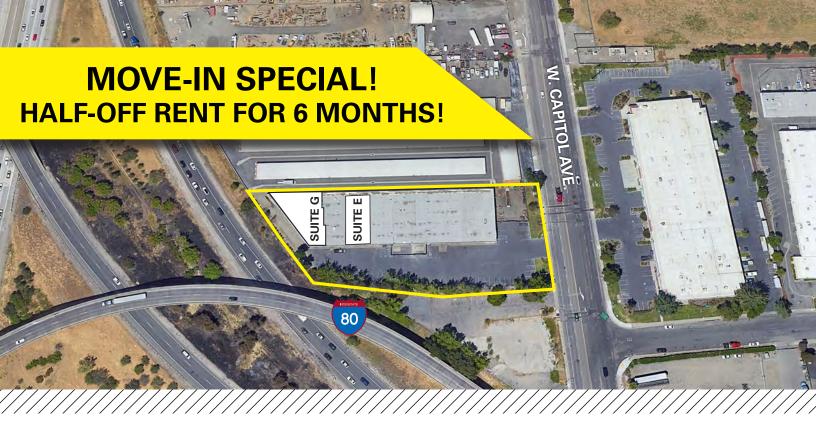

### Industrial Warehouse for Lease

## 3939 WEST CAPITOL AVENUE WEST SACRAMENTO, CA

#### **SUITE E**

 $\pm 4,000$  SF Available with  $\pm 200$  SF Existing Office One (1) 12' x 14' Grade Level Loading Door  $\pm 18'$  Clear Height Fire Sprinklers Lease Rate: \$1.10 PSF, Gross

#### **SUITE G**

 $\pm 5{,}300$  SF with Three (3) Offices and One (1) Restroom One (1) 10' x 10' Grade Level Loading Door  $\pm 14$ ' Clear Height

T-Bar Ceiling Throughout Lease Rate: \$0.90 PSF, Gross