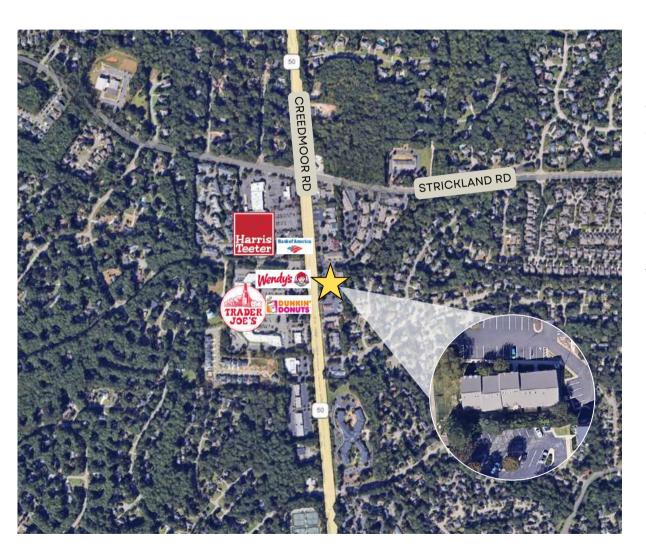

### LOCATION

8214 CREEDMOOR RD, STE 201, RALEIGH, NC 27613

### **NEARBY AMENITIES &** ACCESS

This office suite at 8214 Creedmoor Road, Raleigh, NC, offers prime connectivity with direct access to Creedmoor Road and Bandford Way. Conveniently located across from Brennan Station Shopping Mall, it provides abundant retail and dining options, from casual eateries to essential services like banks and pharmacies. Situated in a highly accessible area, it's an ideal choice for businesses seeking convenience, visibility, and proximity to local amenities.

#### **Brennan Station**

- HARRIS TEETER
- WENDY'S
- TRADER JOE'S
- DUNKIN DONUTS
- BANK OF AMERICA
- JIFFY LUBE

#### **Harvest Plaza**

- SASSOOL
- UPS STORE
- WALGREENS
- LOWES FOODS
- GOODBERRY'S
- PRECISION TUNE **AUTO CARE**

#### **Stonehenge Market**

- WALGREENS
- HARRIS TEETER
- STARBUCKS
- FIFTH THIRD BANK
- COASTAL CREDIT UNION
- BRUEGGER'S **BAGELS**

PHOENIX COMMERCIALNC. COM