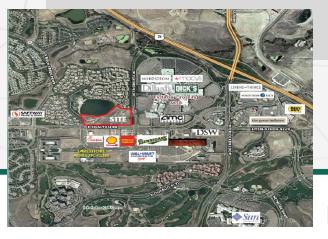

#### Jack Rohr

UTILITIES

EMAIL jrohr@resoluteinv.com

PHONE 303.842.1869

website www.resoluteinv.com

Rock Creek is a two minute walk to the Flatirons Crossing Mall and is in close proximity to numerous other area amenities. This development is centrally located with superior access to Downtown Denver and only 20 minutes to Boulder on US 36. Denver International Airport is a less than 30 minute drive via the Northwest Parkway. The site is elevated overlooking Autrey Reservoir with smashing views of the Flatirons to the west.