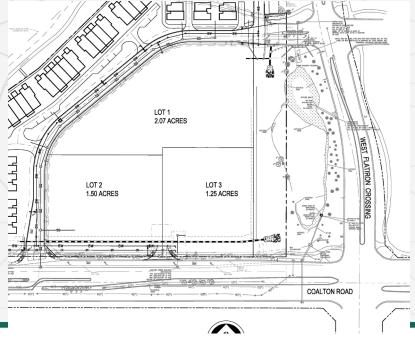

## 1-1.5 ACRE GROUND LEASE PADS

## SITE DETAILS

PAD SIZES 1 – 1.5 Acres

GL RATE Call broker

ALLOWED USES Office, Hotel, Retail,

Industrial, R&D, Conference Center

Water, Sewer, Phone,

Cable

**DEVELOPMENT** Site Plan & Plat