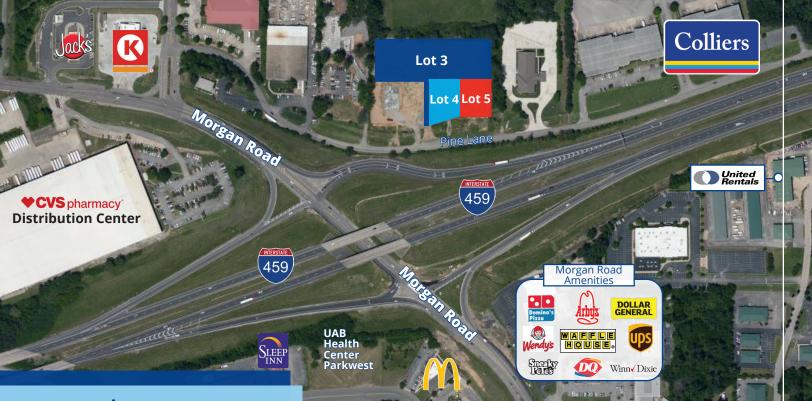

## For Sale/Lease/ Build-To-Suit

Lot 3: 1.9 Acres

\$680,000

**Lot 4: 0.56 Acres** 

\$250,000

Lot 5: 0.6 Acres

\$250,000

## 3 Finished, Entitled (I-4) Commercial Sites

Zoned, graded with utilities, & on-site detention in place

## **Features:**

- 3965, 3969, and 3973 Pine Lane, Bessemer, AL 35022 Exit 6, I-459 Morgan Road Interchange
- Minutes from new UAB West New Hospital and Bessemer Airport
- Conveniently serves Western Jefferson County (McCalla, Hoover, Helena)
- Great branding opportunity sites visible from I-459 (69K traffic count)
- · Sites may be combined