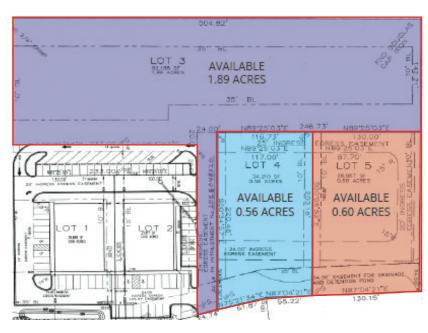

## For Sale/Lease/ Build-To-Suit

Lot 3: 1.9 Acres

\$680,000

**Lot 4: 0.56 Acres** 

\$250,000

Lot 5: 0.6 Acres

\$250,000

## 3 Finished, Entitled (I-4) Commercial Sites

Zoned, graded with utilities, & on-site detention in place

## **Features:**

- 3965, 3969, and 3973 Pine Lane, Bessemer, AL 35022 Exit 6, I-459 Morgan Road Interchange
- Minutes from new UAB West New Hospital and Bessemer Airport
- Conveniently serves Western Jefferson County (McCalla, Hoover, Helena)
- Great branding opportunity sites visible from I-459 (69K traffic count)
- · Sites may be combined