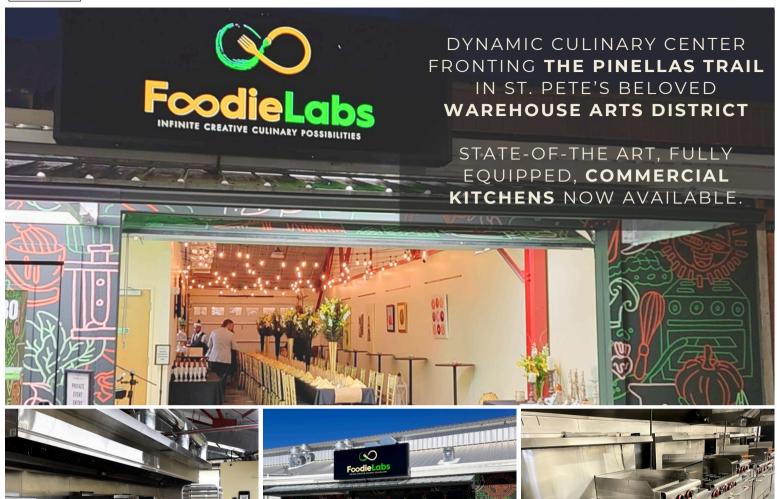

## **FOR LEASE**

## RESTAURANT & MENU CONCEPT INCUBATOR

- Support for Chefs & Food Entrepreneurs
- Mentoring for Concept Development & Business Guidance
- Guidance for Licensing
- Fully-Equipped Standard Kitchens
- Low Risk 12-Month Obligation

## **LOCATION HIGHLIGHTS:**

• Seven Commercial Cook Stations

o-Geralana

- Dry & Cold Storage
- Event Space
- In-house Ordering Kiosks
- On-line Ordering Platform
- Pop-up Cafe Experience

PRICES FROM \$2,400 - \$5,000 PER MONTH (+ UTILITIES)