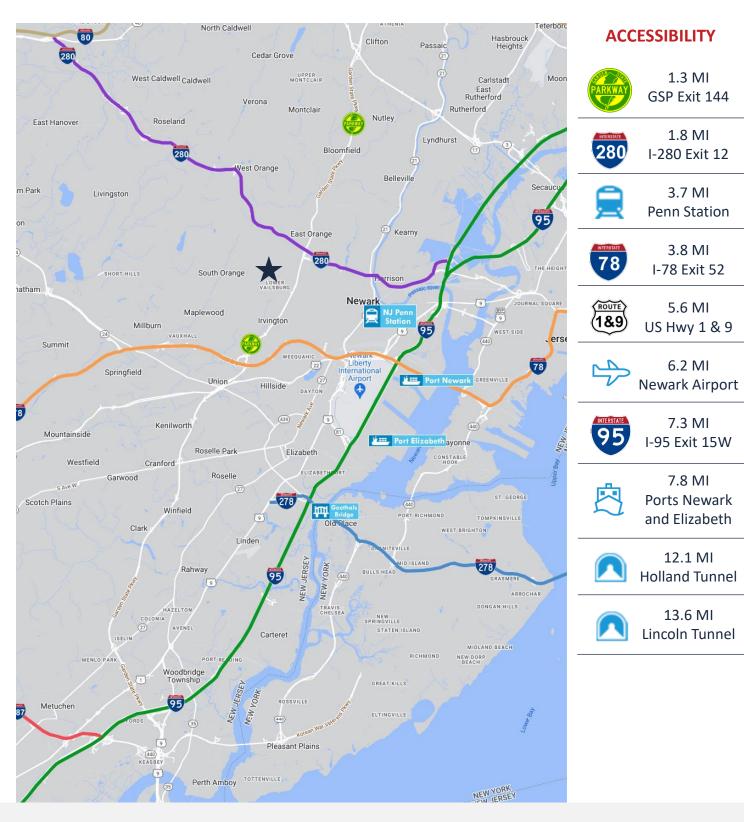

±2,000 SF Retail for Lease

±2,000 SF AVAILABLE SIZE

±0.06 AC (Block 4116, Lot 5)

Event Space, Office, Restaurant, Retail Store, Barber Shop, Nail Salon, Wellness Shop IDEAL USE

Approx. 1.3 Miles to GSP Exit 144 Approx. 1.8 Miles to I-280 Approx. 3.8 Miles to I-78 ACCESSIBILITY