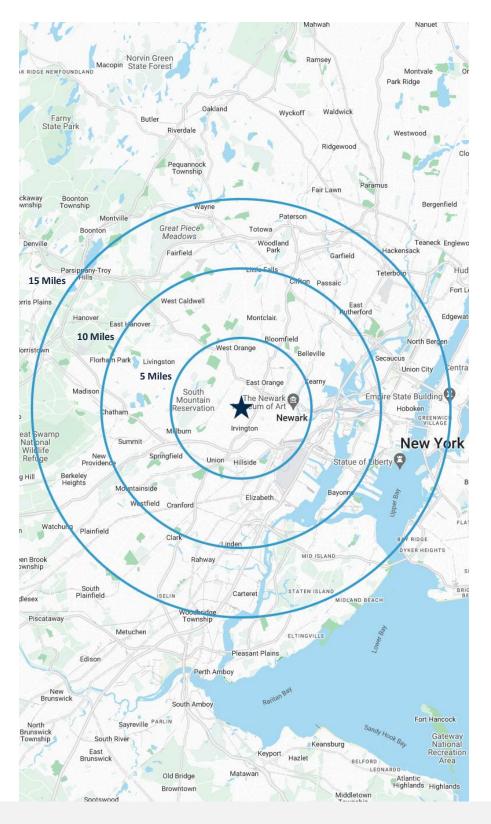

## **5 MILES**

Total Population: 812,069

• Households: 304,061

Median Household Income: \$83,356

Average Household Size: 2.6

Transportation to Work: 397,663

Labor Force: 647,176

## 10 MILES

Total Population: 2.04M

Households: 765,417

Median Household Income: \$100,842

Average Household Size: 2.6

Transportation to Work: 1.03M

Labor Force: 1.64M

## 15 MILES

Total Population: 5.81M

Households: 2.36M

Median Household Income: \$115,660

Average Household Size: 2.4

Transportation to Work: 3.05M

Labor Force: 4.76M

For additional property information or to arrange an inspection, please contact the exclusive broker: