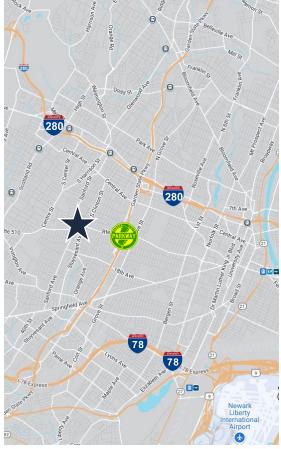

±2,000 SF Retail for Lease

±2,000 SF AVAILABLE SIZE

±0.06 AC (Block 4116, Lot 5)

Event Space, Office, Restaurant, Retail Store, Barber Shop, Nail Salon, Wellness Shop IDEAL USE

Approx. 1.3 Miles to GSP Exit 144 Approx. 1.8 Miles to I-280 Approx. 3.8 Miles to I-78 ACCESSIBILITY