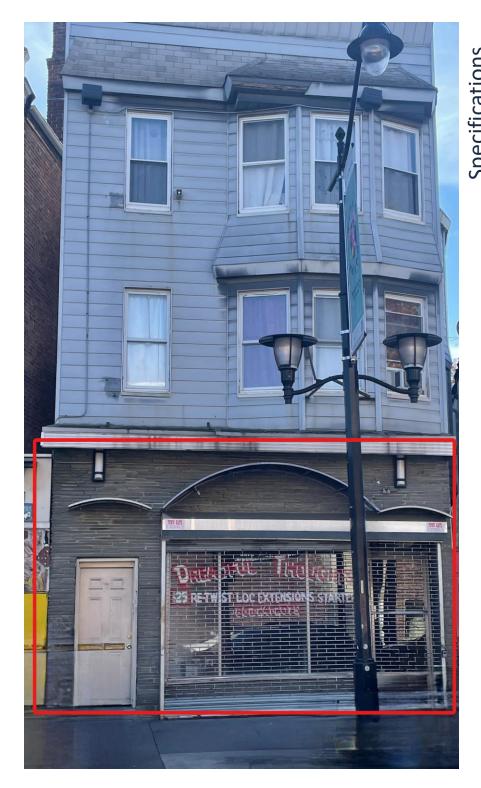

±2,000 SF Retail for Lease

±2,000 SF AVAILABLE SIZE

±0.06 AC (Block 4116, Lot 5)

Event Space, Office, Restaurant, Retail Store, Barber Shop, Nail Salon, Wellness Shop IDEAL USE

Approx. 1.3 Miles to GSP Exit 144 Approx. 1.8 Miles to I-280 Approx. 3.8 Miles to I-78 ACCESSIBILITY

## FOR LEASE | 1034 SOUTH ORANGE AVENUE | NEWARK, NJ