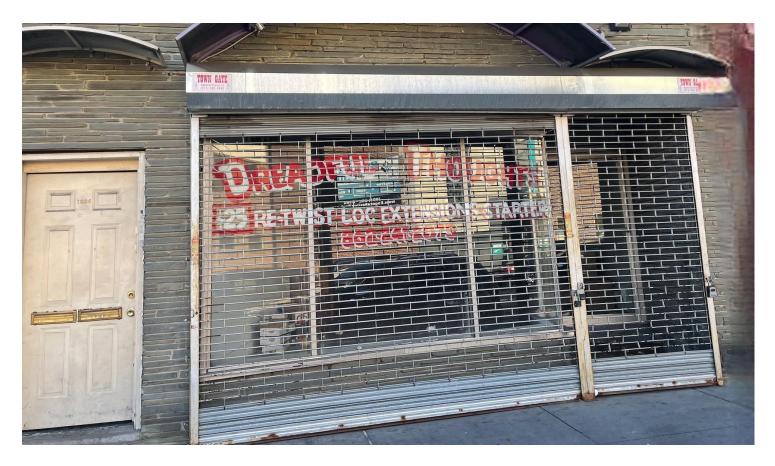

±2,000 SF Retail for Lease

±2,000 SF AVAILABLE SIZE

±0.06 AC (Block 4116, Lot 5)

Event Space, Office, Restaurant, Retail Store, Barber Shop, Nail Salon, Wellness Shop IDEAL USE

Approx. 1.3 Miles to GSP Exit 144 Approx. 1.8 Miles to I-280 Approx. 3.8 Miles to I-78 ACCESSIBILITY

## FOR LEASE | 1034 SOUTH ORANGE AVENUE | NEWARK, NJ