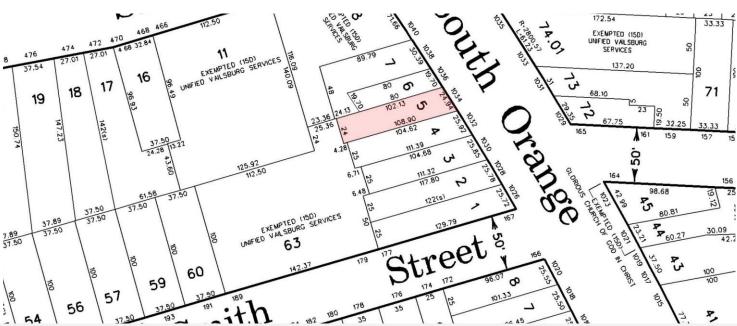

±2,000 SF Retail for Lease

±2,000 SF AVAILABLE SIZE

±0.06 AC (Block 4116, Lot 5)

Event Space, Office, Restaurant, Retail Store, Barber Shop, Nail Salon, Wellness Shop IDEAL USE

Approx. 1.3 Miles to GSP Exit 144 Approx. 1.8 Miles to I-280 Approx. 3.8 Miles to I-78 ACCESSIBILITY