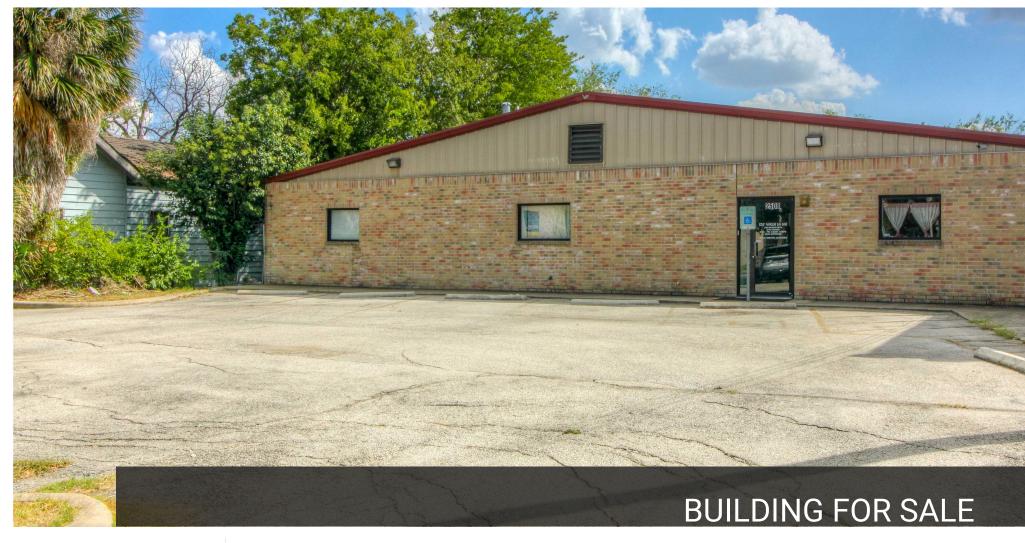

# **BUENA VISTA BUILDING**

2508 BUENA VISTA STREET, SAN ANTONIO, TX 78207

#### **Property Summary**

**CALL BROKER FOR PRICING** Price: Building SF: 4,420 \$192 PSF Price / SF: Rentable SF: 0 0.27 Lot Size: 0.27 Acres Lot Size: Single Occupancy: Occupancy: 76 **Building Class:** Metal **Building Class:** В Year Built: 2001 Parking: 9 Parking Ratio: 2.31/1000

### **Property Overview**

Metal building with multiple uses with street access along the frontage and alley way access to the rear of the building. Potential parking to the rear of the building. Usable electric pole sign along Buena Vista Street.