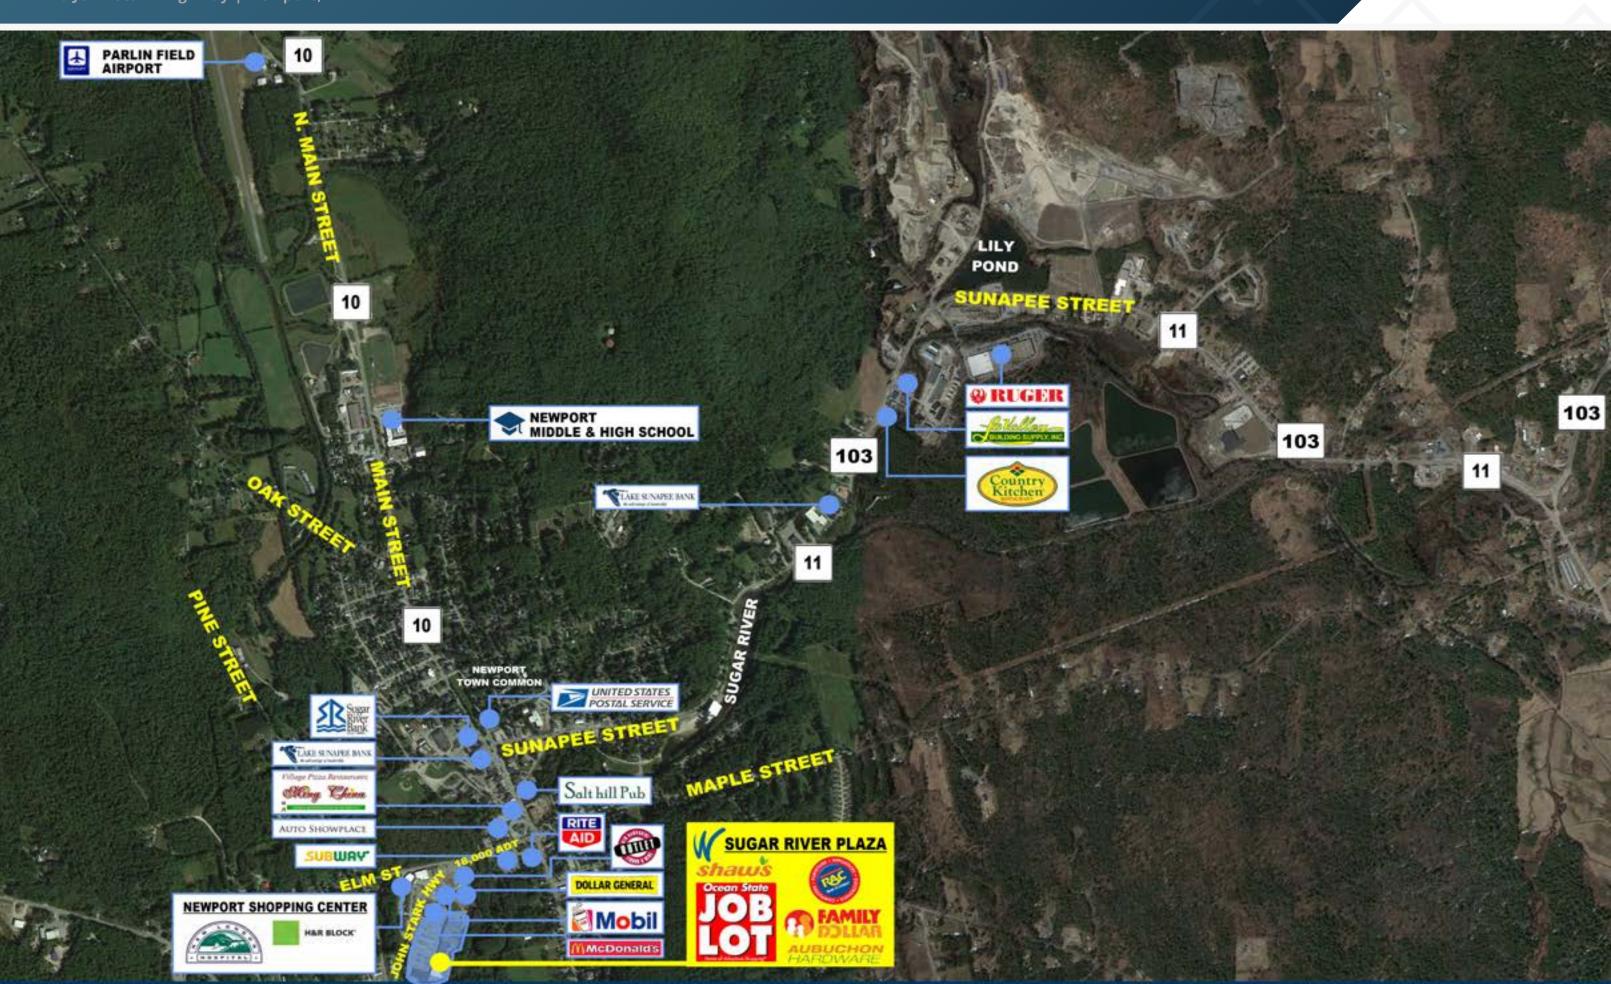

#### ABOUT THE PROPERTY

- 119,000 SF retail center located on John Stark Highway/Routes 103 and 11.
- Sugar River Plaza is the largest retail center in the Sunapee Lakes Region.
- Anchored by Shaw's (the only grocery store in a sevenmile radius) & newly build Ocean State Job Lot.
- Seasonal and weekend tourists flock to Newport bound for Lake Sunapee and Mount Sunapee.
- Newport is home to more than 20 miles of hiking, biking, running, and snow mobile trails.
- Year round events include Concerts in the Commons and Movies in the Park.

#### TRAFFIC COUNTS

| John Stark Highway, NE of Site         |  |
|----------------------------------------|--|
| John Stark Highway, adjacent to Site   |  |
| Main Street, NE of Site                |  |
| Year: 2020   Source: New Hampshire DOT |  |

| 15,496 | VPD |
|--------|-----|
| 10,751 | VPD |
| 13,804 | VPD |

Sugar River Plaza 24-70 John Stark Highway | Newport, NH