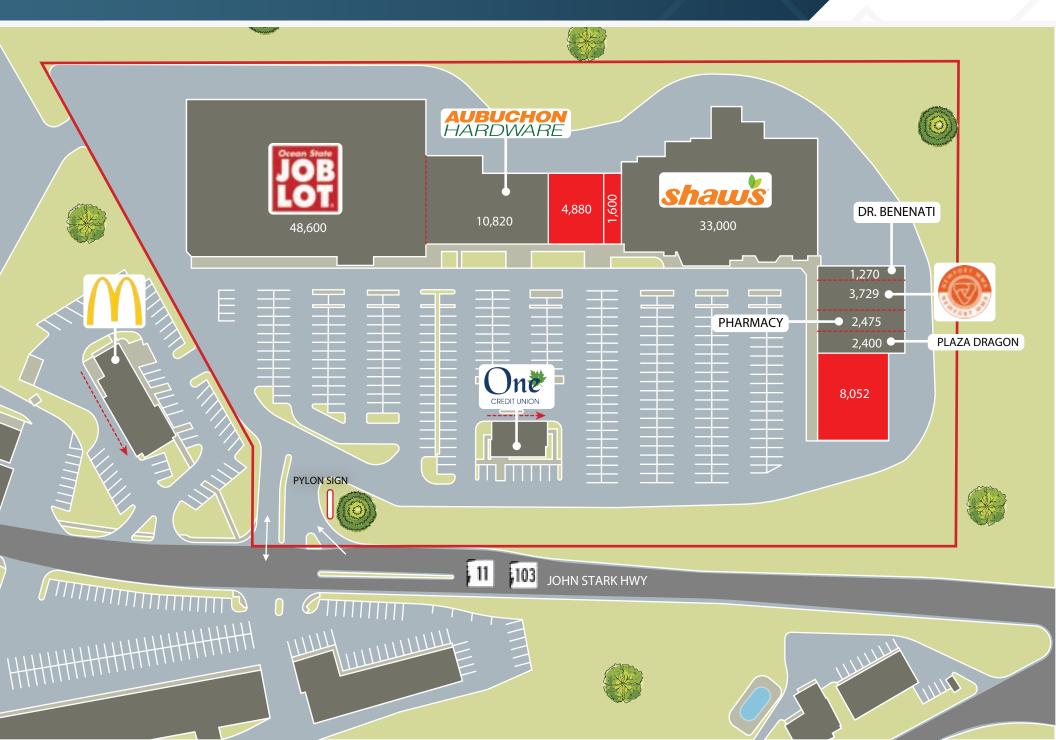

# Sugar River Plaza

24-70 John Stark Highway | Newport, NH

1,600 - 8,052 SF Available

119,359 SF gla

Contact Broker Rate

#### ABOUT THE PROPERTY

- 119,000 SF retail center located on John Stark Highway/Routes 103 and 11.
- Sugar River Plaza is the largest retail center in the Sunapee Lakes Region.
- Anchored by Shaw's (the only grocery store in a sevenmile radius) & newly build Ocean State Job Lot.
- Seasonal and weekend tourists flock to Newport bound for Lake Sunapee and Mount Sunapee.
- Newport is home to more than 20 miles of hiking, biking, running, and snow mobile trails.
- Year round events include Concerts in the Commons and Movies in the Park.

#### JOIN THESE RETAILERS