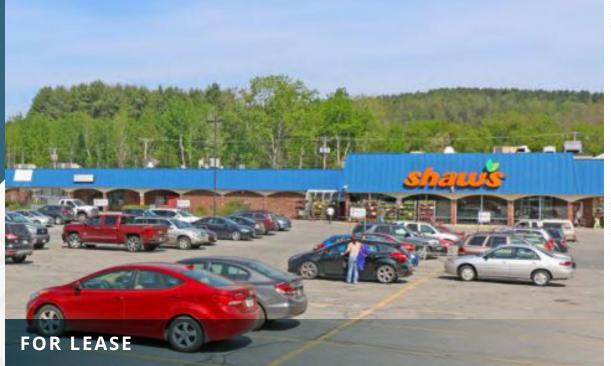

#### FOR LEASE

april -

# Sugar River Plaza

24-70 John Stark Highway | Newport, NH

1,600 - 8,052 SF Available

119,359 SF gla

Contact Broker Rate

#### ABOUT THE PROPERTY

- 119,000 SF retail center located on John Stark Highway/Routes 103 and 11.
- Sugar River Plaza is the largest retail center in the Sunapee Lakes Region.
- Anchored by Shaw's (the only grocery store in a sevenmile radius) & newly build Ocean State Job Lot.
- Seasonal and weekend tourists flock to Newport bound for Lake Sunapee and Mount Sunapee.
- Newport is home to more than 20 miles of hiking, biking, running, and snow mobile trails.
- Year round events include Concerts in the Commons and Movies in the Park.