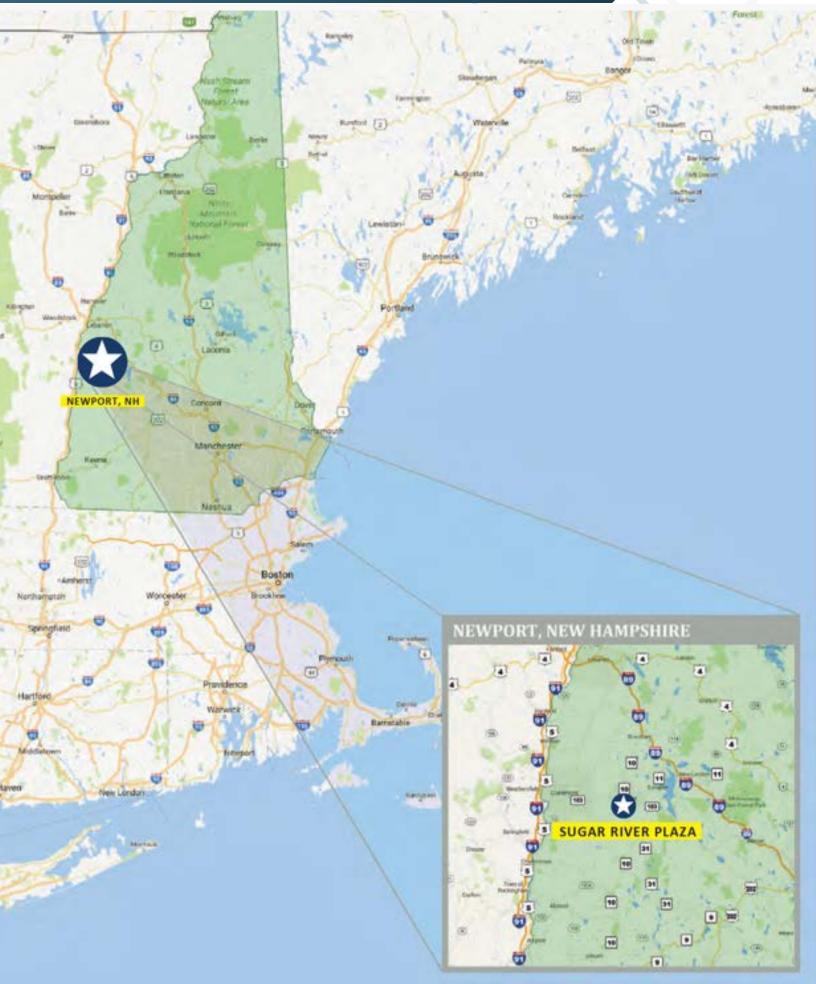

### Sugar River Plaza 24-70 John Stark Highway | Newport, NH

.

# Sugar River Plaza

24-70 John Stark Highway | Newport, NH

1,600 - 8,052 SF Available

119,359 SF gla

Contact Broker Rate

#### ABOUT THE PROPERTY

- 119,000 SF retail center located on John Stark Highway/Routes 103 and 11.
- Sugar River Plaza is the largest retail center in the Sunapee Lakes Region.
- Anchored by Shaw's (the only grocery store in a sevenmile radius) & newly build Ocean State Job Lot.
- Seasonal and weekend tourists flock to Newport bound for Lake Sunapee and Mount Sunapee.
- Newport is home to more than 20 miles of hiking, biking, running, and snow mobile trails.
- Year round events include Concerts in the Commons and Movies in the Park.