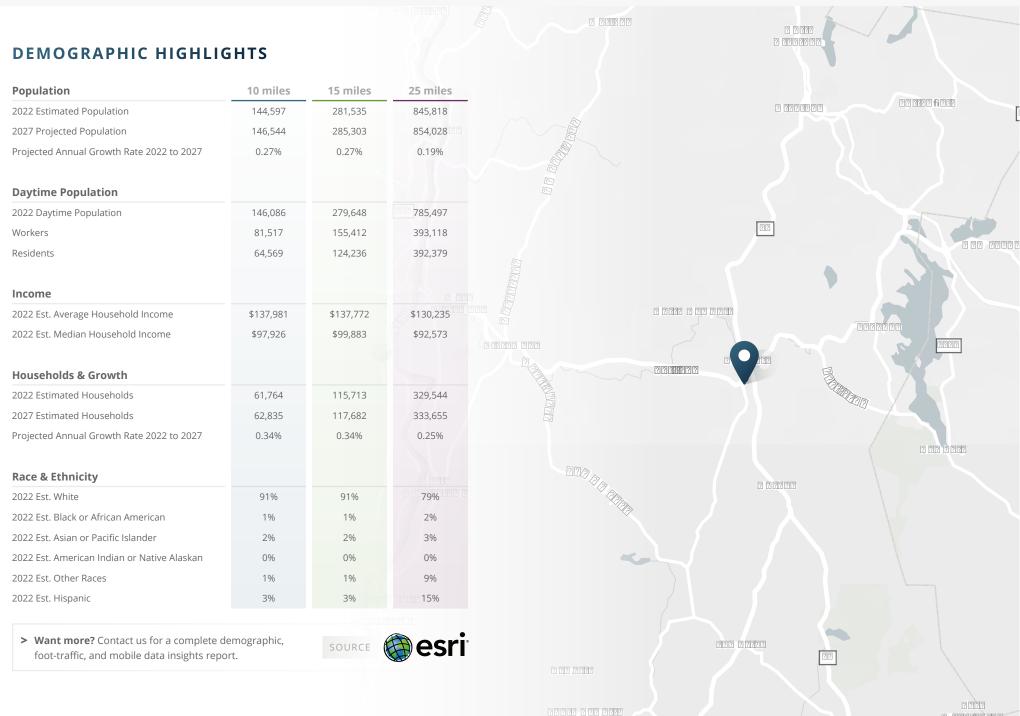

#### ABOUT THE PROPERTY

- 119,000 SF retail center located on John Stark Highway/Routes 103 and 11.
- Sugar River Plaza is the largest retail center in the Sunapee Lakes Region.
- Anchored by Shaw's (the only grocery store in a sevenmile radius) & newly build Ocean State Job Lot.
- Seasonal and weekend tourists flock to Newport bound for Lake Sunapee and Mount Sunapee.
- Newport is home to more than 20 miles of hiking, biking, running, and snow mobile trails.
- Year round events include Concerts in the Commons and Movies in the Park.