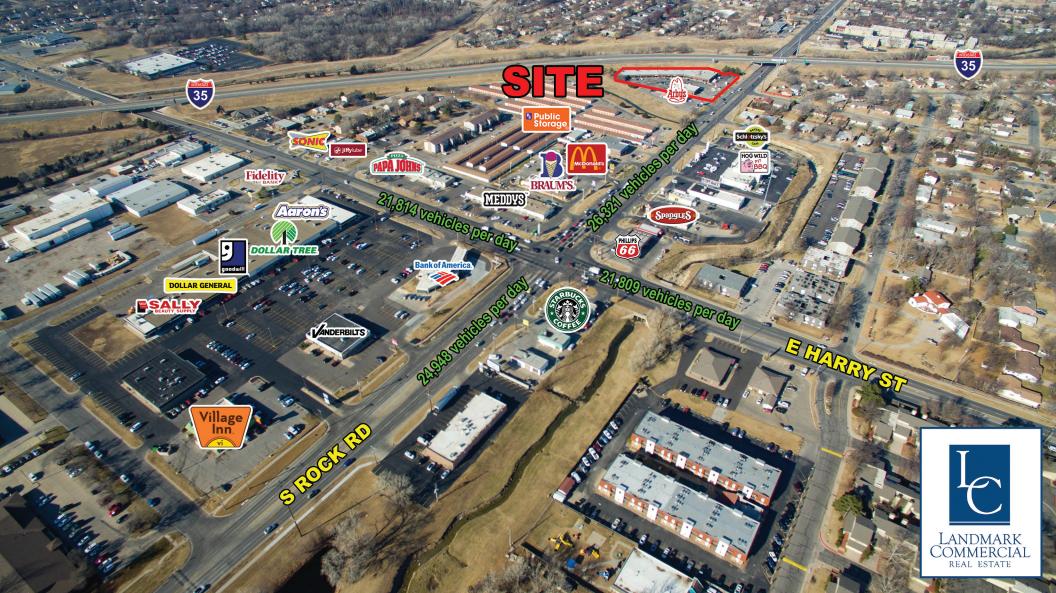

Lot Size: 59,583 sq. ft.
Year Built: 1978 & 1980
Zoning: Limited Commercial

• Traffic Count: 47,446 VPD at Harry & Rock Rd

• **Tenants:** RP American Group, Healthback Home Health of Kansas, Inc., American Family Insurance, Tradesman International, Inc., Shelter Insurance, Maize Ave, Inc., Sena African Hair Braiding and more!

• Area Neighbors: Arby's, McDonald's, Braums's, Papa John's, Subway, Meddy's, MobileComm, Dollar Tree, Dollar General, Sally's Beauty Supply, Hog Wild Pit BBQ, Starbucks and many more!