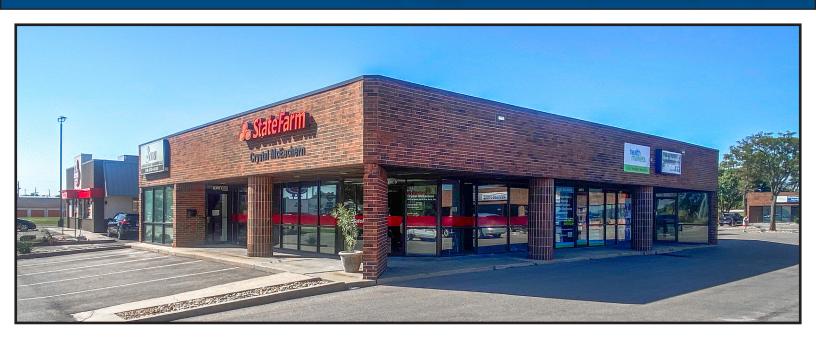

## ROCK ROAD VILLAGE SPACES FOR LEASE

1117-1133 S Rock Rd., Wichita, KS 67207

• Location: North of Harry on Rock Rd.

• Available Space:

Bldg 1117 Suite #1: 3,400 sq. ft. - \$3,000/mo \*Can be subdivided for two tenants to accomodate Suite #1: 2,100 sq. ft. and Suite #2 1,300 sq. ft.

Lot Size: 59,583 sq. ft.
Year Built: 1978 & 1980
Zoning: Limited Commercial

• Traffic Count: 47,446 VPD at Harry & Rock Rd

• **Tenants:** RP American Group, Healthback Home Health of Kansas, Inc., American Family Insurance, Tradesman International, Inc., Shelter Insurance, Maize Ave, Inc., Sena African Hair Braiding and more!

• Area Neighbors: Arby's, McDonald's, Braums's, Papa John's, Subway, Meddy's, MobileComm, Dollar Tree, Dollar General, Sally's Beauty Supply, Hog Wild Pit BBQ, Starbucks and many more!