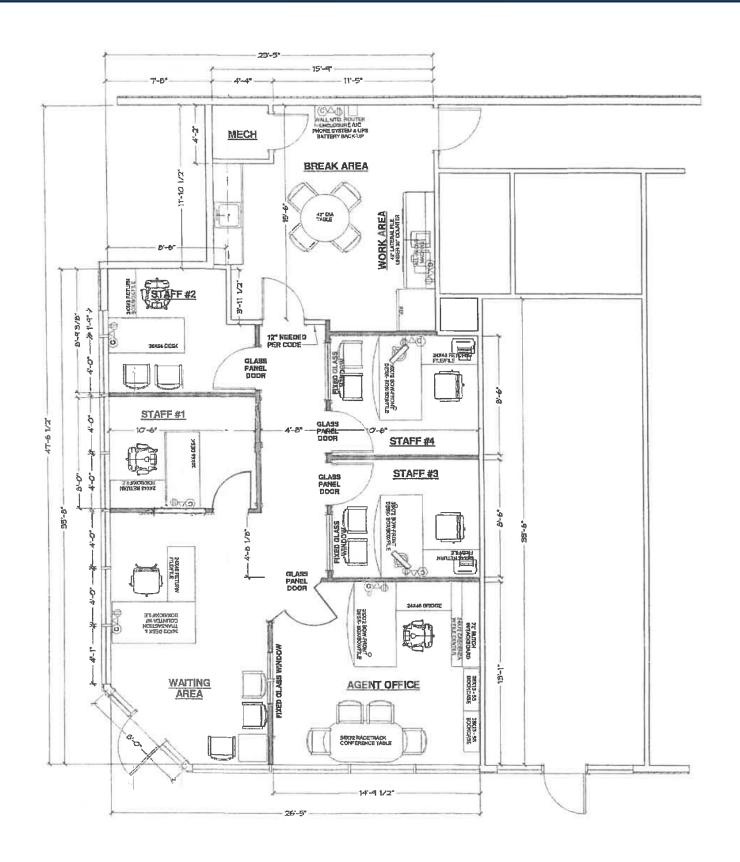

• Building Sizes:

Bldg 1117: 8,200 sq. ft. Bldg 1125: 7,422 sq. ft. Bldg 1133: 4,010 sq. ft.

Lot Size: 59,583 sq. ft.
Year Built: 1978 & 1980
Zoning: Limited Commercial

• Traffic Count: 47,446 VPD at Harry & Rock Rd

• **Tenants:** RP American Group, Healthback Home Health of Kansas, Inc., American Family Insurance, Tradesman International, Inc., Shelter Insurance, Maize Ave, Inc., Sena African Hair Braiding and more!

• Area Neighbors: Arby's, McDonald's, Braums's, Papa John's, Subway, Meddy's, MobileComm, Dollar Tree, Dollar General, Sally's Beauty Supply, Hog Wild Pit BBQ, Starbucks and many more!



## For More Information:

Zach Zerbe

**Office:** 316-262-2442

Fax: 316-262-2696

zzerbe@landmarkrealestate.net



## BLDG 1117 SUITE 1 FLOOR PLAN





## BLDG 1133 SUITE 3 FLOOR PLAN