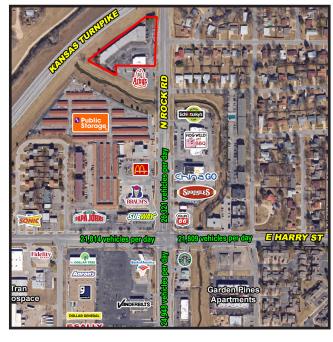

Lot Size: 59,583 sq. ft.
Year Built: 1978 & 1980
Zoning: Limited Commercial

• Traffic Count: 47,446 VPD at Harry & Rock Rd

• **Tenants:** RP American Group, Healthback Home Health of Kansas, Inc., American Family Insurance, Tradesman International, Inc., Shelter Insurance, Maize Ave, Inc., Sena African Hair Braiding and more!

• Area Neighbors: Arby's, McDonald's, Braums's, Papa John's, Subway, Meddy's, MobileComm, Dollar Tree, Dollar General, Sally's Beauty Supply, Hog Wild Pit BBQ, Starbucks and many more!