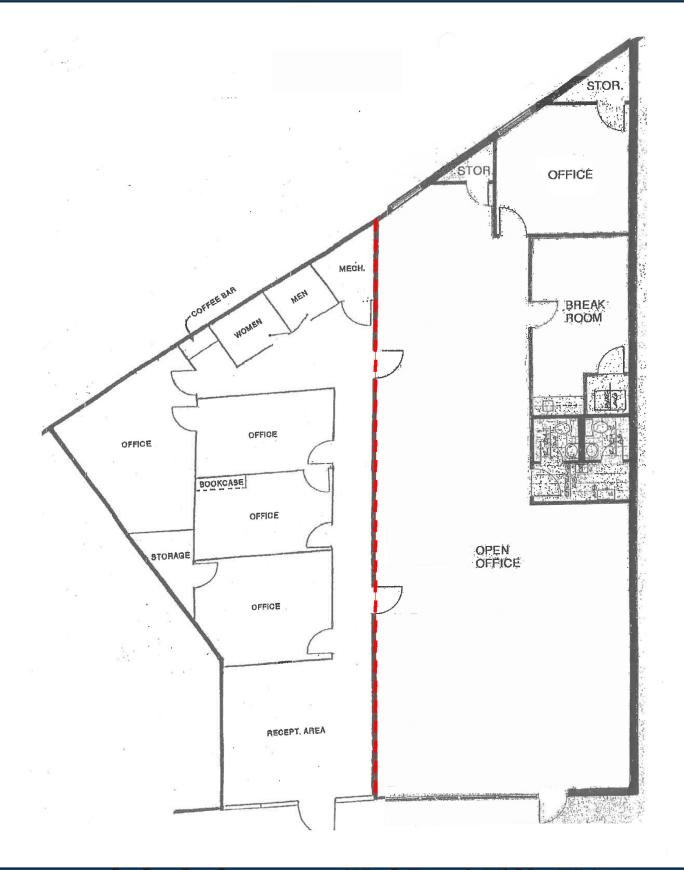

uite #7: 1,100 sq. ft. - \$1,200/mo

• Building Sizes:

Bldg 1117: 8,200 sq. ft. Bldg 1125: 7,422 sq. ft. Bldg 1133: 4,010 sq. ft.

Lot Size: 59,583 sq. ft.
Year Built: 1978 & 1980
Zoning: Limited Commercial

• Traffic Count: 47,446 VPD at Harry & Rock Rd

• **Tenants:** RP American Group, Healthback Home Health of Kansas, Inc., American Family Insurance, Tradesman International, Inc., Shelter Insurance, Maize Ave, Inc., Sena African Hair Braiding and more!

• Area Neighbors: Arby's, McDonald's, Braums's, Papa John's, Subway, Meddy's, MobileComm, Dollar Tree, Dollar General, Sally's Beauty Supply, Hog Wild Pit BBQ, Starbucks and many more!



## For More Information:

Zach Zerbe

**Office:** 316-262-2442

Fax: 316-262-2696

zzerbe@landmarkrealestate.net



## BLDG 1117 SUITE 1 FLOOR PLAN





## BLDG 1133 SUITE 3 FLOOR PLAN