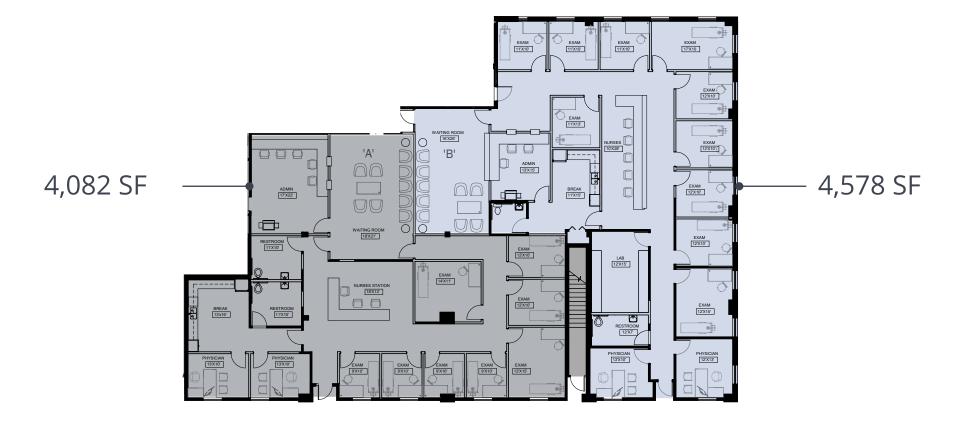

## Suite 100 4,082 & 4,578 SF

DEMISED CONCEPT PLAN

Will Stewart | 512.314.3574 | will.stewart@transwestern.com | Marshall Thurmond | 512.314.5211 | marshall.thurmond@transwestern.com