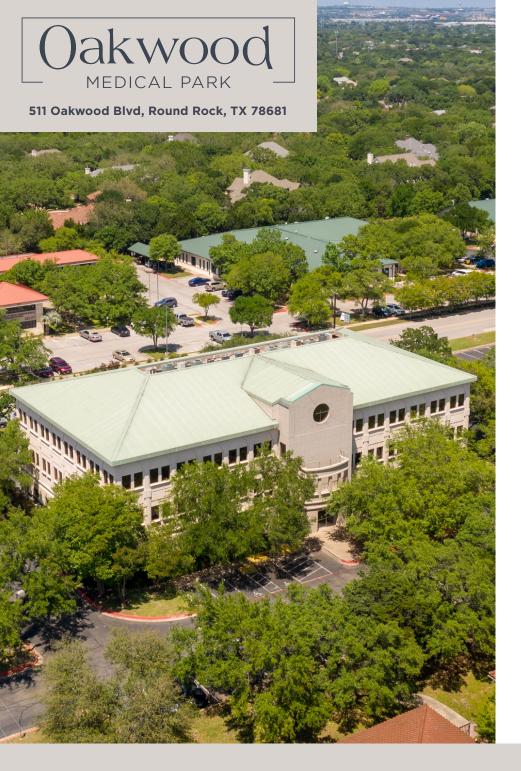

**Oakwood Medical Park** is a multi-tenant medical office building located in the growing Round Rock submarket surrounded by neighborhoods, major employers, and several shopping, entertainment, food, and stay options. Oakwood Medical Park is strategically located in the premier Round Rock medical pocket, directly adjacent to St. David's Round Rock campus and many other healthcare providers offering strong synergy and referral opportunities. The property's excellent location provides great visibility and easy access to I-35 and SH Toll 45. Oakwood Medical Park is the destination to serve the Round Rock community.