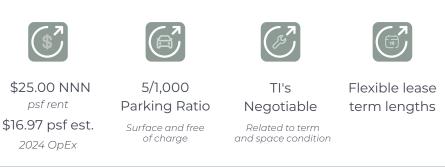

ket surrounded by neighborhoods, major employers, and several shopping, entertainment, food, and stay options. Oakwood Medical Park is strategically located in the premier Round Rock medical pocket, directly adjacent to St. David's Round Rock campus and many other healthcare providers offering strong synergy and referral opportunities. The property's excellent location provides great visibility and easy access to I-35 and SH Toll 45. Oakwood Medical Park is the destination to serve the Round Rock community.

**Building upgrades include** new ownership and recently completed improvements. Located next to St. David's Round Rock Heart Hospital, which is currently undergoing a \$50 million expansion.

#### - AVAILABILITY -

▶ Suite 100 • 8,660 SF \*Available 12/1/2024

#### **⊢ LEASE TERMS**





#### - BUILDING AMENITIES

- Adjacent to St. David's Round Rock Hospital
- Abundant surface parking
- Premier Round Rock submarket and medical location
- Great visibility and easy ingress/egress to project from Oakwood Blvd. and Park Valley
- Excellent access to I-35, Loop 1 and SH Toll 45.
- Recently renovated with new ownership
- Tenant mix includes women's health, neurology and family medicine
- Near abundant retail, restaurants and hotels
- ► Tree-filled, park-like campus







## Suite 100 8,660 SF

AS- BUILT







## Suite 100 4,082 & 4,578 SF

DEMISED CONCEPT PLAN





Will Stewart | 512.314.3574 | will.stewart@transwestern.com | Marshall Thurmond | 512.314.5211 | marshall.thurmond@transwestern.com



# DEMOGRAPHIC HEALTHCARE DATA

| _