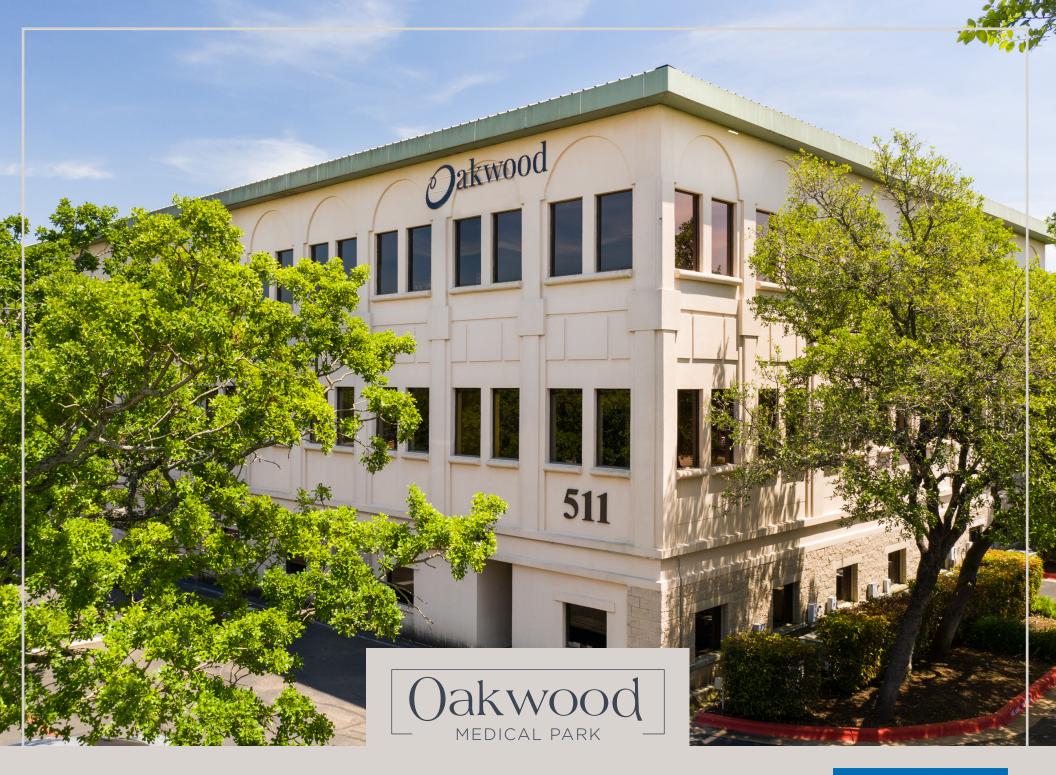

**Oakwood Medical Park** is a multi-tenant medical office building located in the growing Round Rock submarket surrounded by neighborhoods, major employers, and several shopping, entertainment, food, and stay options. Oakwood Medical Park is strategically located in the premier Round Rock medical pocket, directly adjacent to St. David's Round Rock campus and many other healthcare providers offering strong synergy and referral opportunities. The property's excellent location provides great visibility and easy access to I-35 and SH Toll 45. Oakwood Medical Park is the destination to serve the Round Rock community.