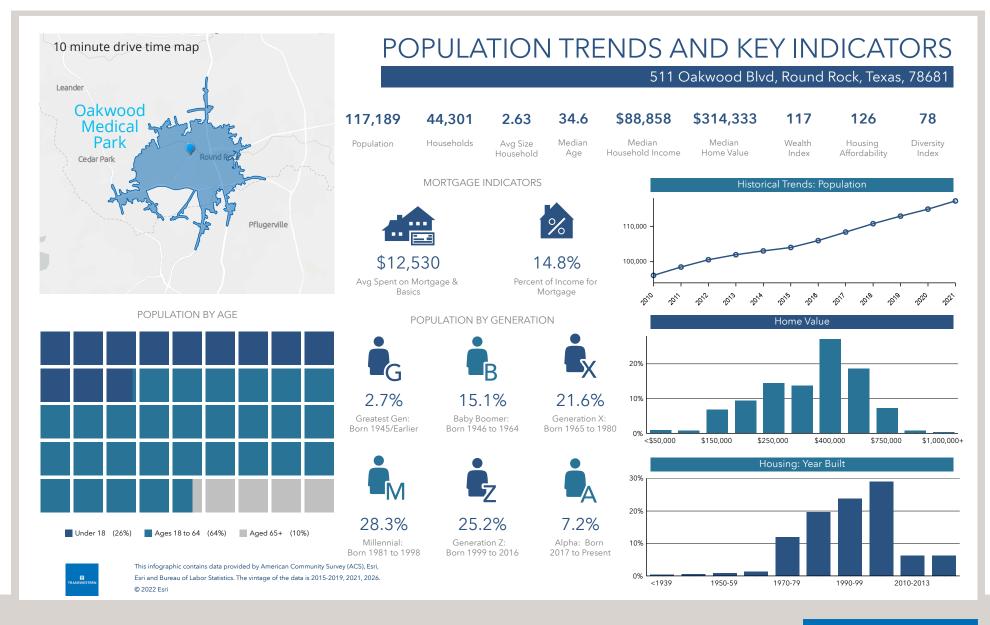

ACS). Earl and<br>Bureau of Labor Statistics, Earl and GfK MRI.<br>The vintage of the data is 2015-2019, 2021. |                               |             |       |                                       | ) 2+ | Medicare & Medicaid     |                                         | 0% 10%                           | 20% 30                |
| © :                                                                                                                                                                                     | 2022 Esri                     |             |       |                                       |      |                         |                                         | Percen                           | t                     |



### POPULATION TRENDS & KEY INDICATORS