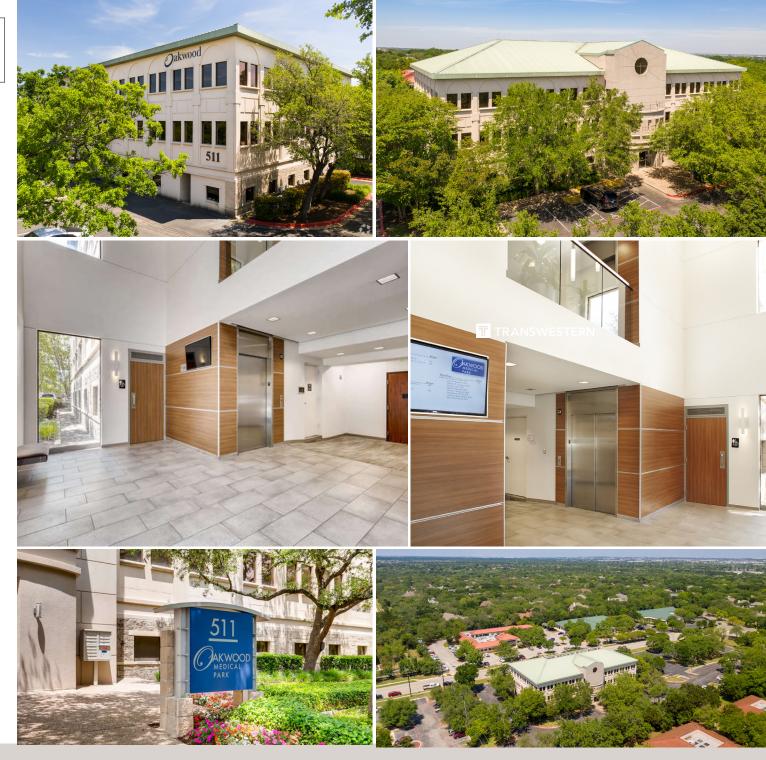

#### - BUILDING AMENITIES

- Adjacent to St. David's Round Rock Hospital
- Abundant surface parking
- Premier Round Rock submarket and medical location
- Great visibility and easy ingress/egress to project from Oakwood Blvd. and Park Valley
- Excellent access to I-35, Loop 1 and SH Toll 45.
- Recently renovated with new ownership
- Tenant mix includes women's health, neurology and family medicine
- Near abundant retail, restaurants and hotels
- ► Tree-filled, park-like campus