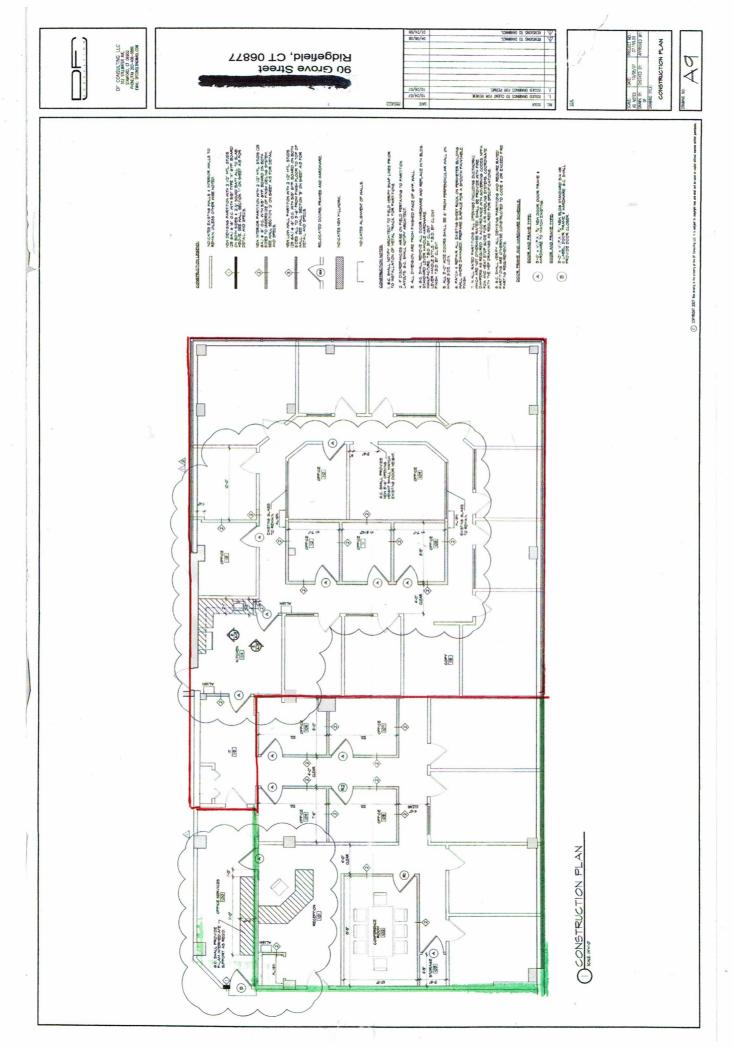

## **OFFERED FOR LEASE**

- The Executive Pavilion, Class A Office Building
- > 2,605 Square Foot Professional Condominium
- > 1,630 Square Foot Professional Condominium
- In Town Location, Walk to Restaurants & Shops
- Multiple Offices, Units are Contiguous
- Fitness Center in the Building
- Use of Common Large Meeting / Conference Room
- Ample Glass Allows a Healthy Environment
- Recently Upgraded Lobby and Exterior
- Ample Level Parking