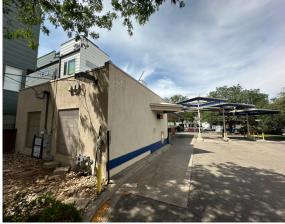

# FREESTANDING RETAIL / OFFICE / FLEX - GOLDEN TRIANGLE

# **Property Overview**

- 1,661 SF of Retail/Office/Flex Space on a 16,663 SF lot, available immediately
- Additional basement space included (free of charge)
- Fantastic location surrounded by a multitude of restaurants, retail, and apartments
- Easy, quick access to major commuter routes such as Broadway, Colfax, Speer Blvd, and I-25
- Abundance of off-street parking available
- Just minutes from the vibrant areas of Downtown Denver, South Broadway, and Capitol Hill
- Acoma Street is identified as a Neighborhood Greenway in the Golden Triangle Neighborhood Plan