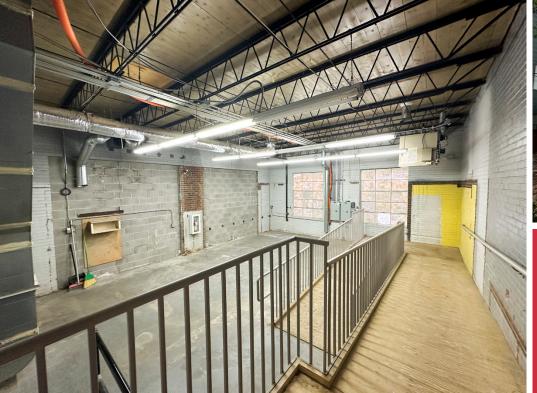

# **Property Overview**

- 1,661 SF of Retail/Office/Flex Space on a 16,663 SF lot, available immediately
- Additional basement space included (free of charge)
- Fantastic location surrounded by a multitude of restaurants, retail, and apartments
- Easy, quick access to major commuter routes such as Broadway, Colfax, Speer Blvd, and I-25
- Abundance of off-street parking available
- Just minutes from the vibrant areas of Downtown Denver, South Broadway, and Capitol Hill
- Acoma Street is identified as a Neighborhood Greenway in the Golden Triangle Neighborhood Plan

### ACOMA STREET SERVES AS A GREEN SPINE THROUGH THE CENTER OF THE NEIGHBORHOOD

INCLUDES STORAGE ROOM WITH ADA ACCESS, BASEMENT, KITCHENETTE