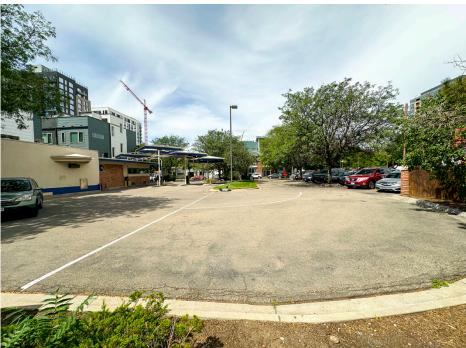

# **Property Overview**

- 1,661 SF of Retail/Office/Flex Space on a 16,663 SF lot, available immediately
- Additional basement space included (free of charge)
- Fantastic location surrounded by a multitude of restaurants, retail, and apartments
- Easy, quick access to major commuter routes such as Broadway, Colfax, Speer Blvd, and I-25
- Abundance of off-street parking available
- Just minutes from the vibrant areas of Downtown Denver, South Broadway, and Capitol Hill
- Acoma Street is identified as a Neighborhood Greenway in the Golden Triangle Neighborhood Plan