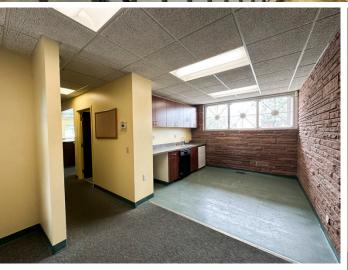

# **Property Overview**

- 1,661 SF of Retail/Office/Flex Space on a 16,663 SF lot, available immediately
- Additional basement space included (free of charge)
- Fantastic location surrounded by a multitude of restaurants, retail, and apartments
- Easy, quick access to major commuter routes such as Broadway, Colfax, Speer Blvd, and I-25
- Abundance of off-street parking available
- Just minutes from the vibrant areas of Downtown Denver, South Broadway, and Capitol Hill
- Acoma Street is identified as a Neighborhood Greenway in the Golden Triangle Neighborhood Plan

### ACOMA STREET SERVES AS A GREEN SPINE THROUGH THE CENTER OF THE NEIGHBORHOOD

INCLUDES STORAGE ROOM WITH ADA ACCESS, BASEMENT, KITCHENETTE