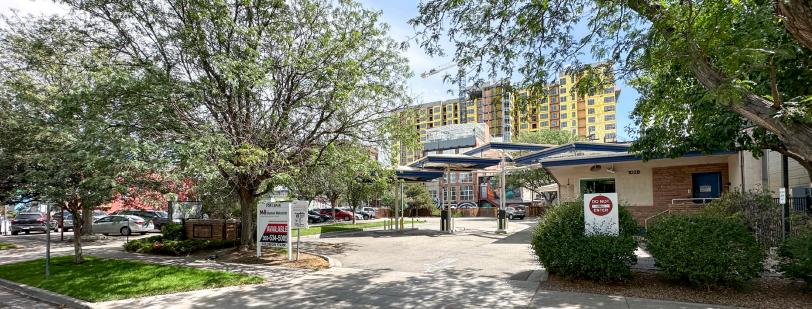

# **Property Overview**

- 1,661 SF of Retail/Office/Flex Space on a 16,663 SF lot, available immediately
- Additional basement space included (free of charge)
- Fantastic location surrounded by a multitude of restaurants, retail, and apartments
- Easy, quick access to major commuter routes such as Broadway, Colfax, Speer Blvd, and I-25
- Abundance of off-street parking available
- Just minutes from the vibrant areas of Downtown Denver, South Broadway, and Capitol Hill
- Acoma Street is identified as a Neighborhood Greenway in the Golden Triangle Neighborhood Plan

1028 ACOMA HAS A PRIME LOCATION,
SITTING DIRECTLY ON THE 5280 TRAIL
AND WITHIN MINUTES FROM DOWNTOWN
DENVER AND CAPITOL HILL.