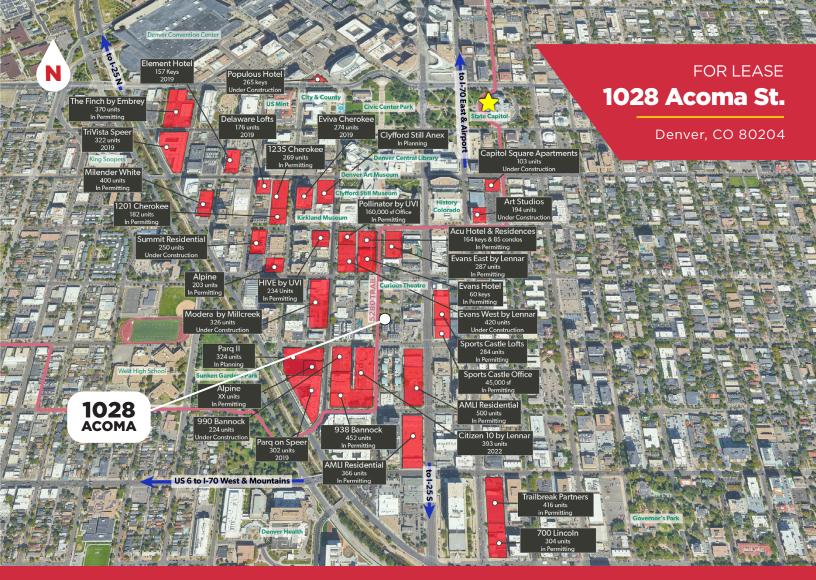

1028 ACOMA HAS A PRIME LOCATION,
SITTING DIRECTLY ON THE 5280 TRAIL
AND WITHIN MINUTES FROM DOWNTOWN
DENVER AND CAPITOL HILL.

## **GOLDEN TRIANGLE DEVELOPMENT**