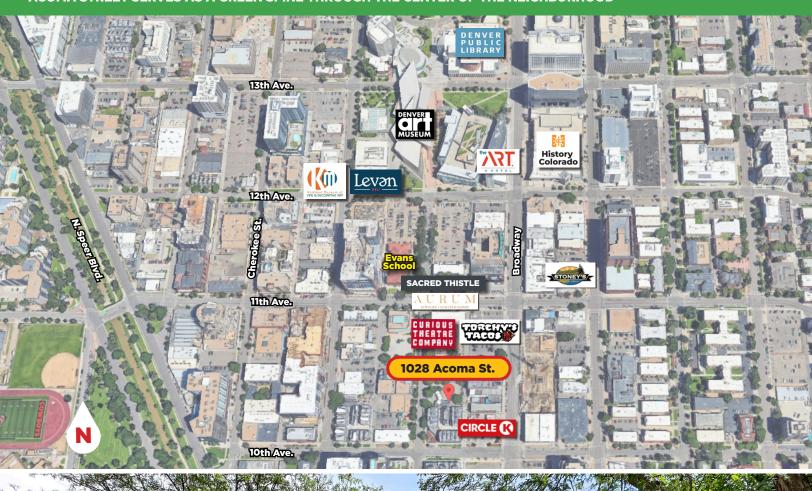

### ACOMA STREET SERVES AS A GREEN SPINE THROUGH THE CENTER OF THE NEIGHBORHOOD

INCLUDES STORAGE ROOM WITH ADA ACCESS, BASEMENT, KITCHENETTE

1028 ACOMA HAS A PRIME LOCATION,
SITTING DIRECTLY ON THE 5280 TRAIL
AND WITHIN MINUTES FROM DOWNTOWN
DENVER AND CAPITOL HILL.

## **GOLDEN TRIANGLE DEVELOPMENT**