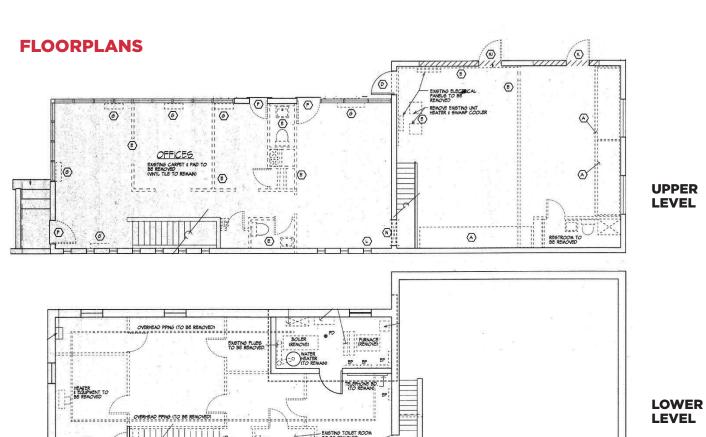

# FREESTANDING RETAIL / OFFICE / FLEX - GOLDEN TRIANGLE

# **Property Overview**

- 1,661 SF of Retail/Office/Flex Space on a 16,663 SF lot, available immediately
- Additional basement space included (free of charge)
- Fantastic location surrounded by a multitude of restaurants, retail, and apartments
- Easy, quick access to major commuter routes such as Broadway, Colfax, Speer Blvd, and I-25
- Abundance of off-street parking available
- Just minutes from the vibrant areas of Downtown Denver, South Broadway, and Capitol Hill
- Acoma Street is identified as a Neighborhood Greenway in the Golden Triangle Neighborhood Plan

| Building Size | 1,661 SF  |
|---------------|-----------|
| Lot Size      | 16,663 SF |
| Built         | 1977      |
| Zoning        | D-GT      |

### ACOMA STREET SERVES AS A GREEN SPINE THROUGH THE CENTER OF THE NEIGHBORHOOD

INCLUDES STORAGE ROOM WITH ADA ACCESS, BASEMENT, KITCHENETTE