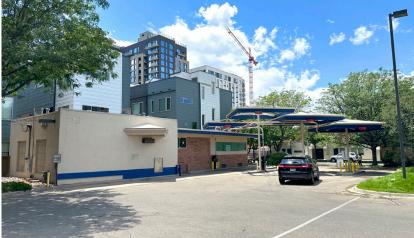

# FREESTANDING RETAIL / OFFICE / FLEX - GOLDEN TRIANGLE

# **Property Overview**

- 1,661 SF of Retail/Office/Flex Space on a 16,663 SF lot, available immediately
- Additional basement space included (free of charge)
- Fantastic location surrounded by a multitude of restaurants, retail, and apartments
- Easy, quick access to major commuter routes such as Broadway, Colfax, Speer Blvd, and I-25
- Abundance of off-street parking available
- Just minutes from the vibrant areas of Downtown Denver, South Broadway, and Capitol Hill
- Acoma Street is identified as a Neighborhood Greenway in the Golden Triangle Neighborhood Plan

1028 ACOMA HAS A PRIME LOCATION,
SITTING DIRECTLY ON THE 5280 TRAIL
AND WITHIN MINUTES FROM DOWNTOWN
DENVER AND CAPITOL HILL.