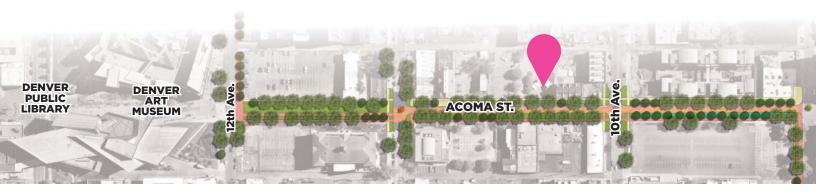

1028 ACOMA HAS A PRIME LOCATION,
SITTING DIRECTLY ON THE 5280 TRAIL
AND WITHIN MINUTES FROM DOWNTOWN
DENVER AND CAPITOL HILL.