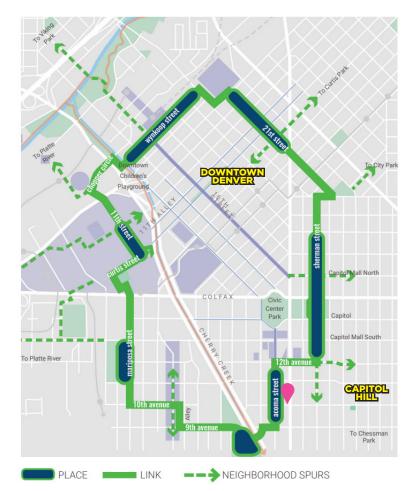

# **SURVEY**

As a dedicated urban trail and linear park, the 5280 Trail will unite urban life with Colorado's outdoor culture for the center city's rapidly growing population of residents, employees and visitors, encouraging them to use active modes of transportation while engaging in Downtown's cultural and civic facilities. More than a trail, it will add green space to Downtown and provide a safe and beautiful place to actively recreate and engage with the Downtown neighborhoods, cultural amenities and more.

1028 ACOMA HAS A PRIME LOCATION,
SITTING DIRECTLY ON THE 5280 TRAIL
AND WITHIN MINUTES FROM DOWNTOWN
DENVER AND CAPITOL HILL.