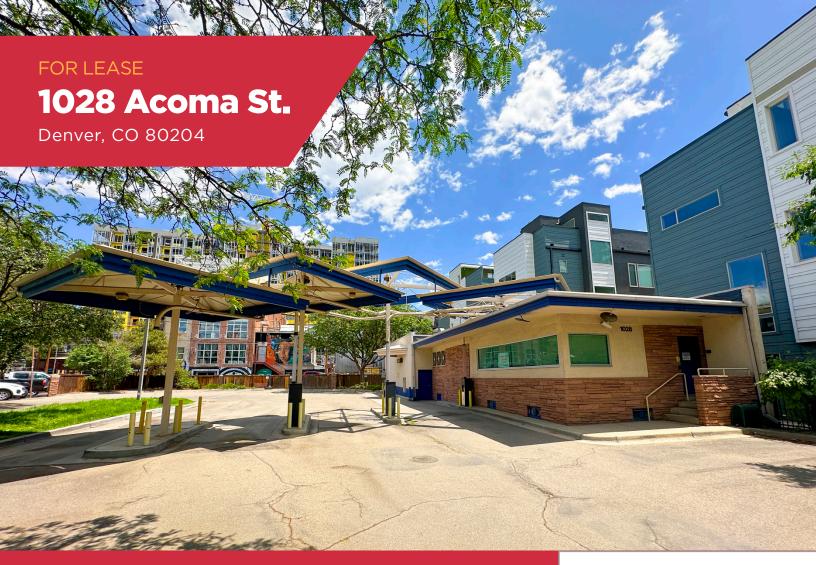

# FREESTANDING RETAIL / OFFICE / FLEX - GOLDEN TRIANGLE

# **Property Overview**

- 1,661 SF of Retail/Office/Flex Space on a 16,663 SF lot, available immediately
- Additional basement space included (free of charge)
- Fantastic location surrounded by a multitude of restaurants, retail, and apartments
- Easy, quick access to major commuter routes such as Broadway, Colfax, Speer Blvd, and I-25
- Abundance of off-street parking available
- Just minutes from the vibrant areas of Downtown Denver, South Broadway, and Capitol Hill
- Acoma Street is identified as a Neighborhood Greenway in the Golden Triangle Neighborhood Plan

| Building Size | 1,661 SF  |
|---------------|-----------|
| Lot Size      | 16,663 SF |
| Built         | 1977      |
| Zoning        | D-GT      |