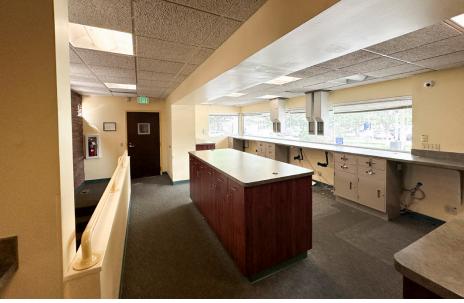

# **Property Overview**

- 1,661 SF of Retail/Office/Flex Space on a 16,663 SF lot, available immediately
- Additional basement space included (free of charge)
- Fantastic location surrounded by a multitude of restaurants, retail, and apartments
- Easy, quick access to major commuter routes such as Broadway, Colfax, Speer Blvd, and I-25
- Abundance of off-street parking available
- Just minutes from the vibrant areas of Downtown Denver, South Broadway, and Capitol Hill
- Acoma Street is identified as a Neighborhood Greenway in the Golden Triangle Neighborhood Plan

### ACOMA STREET SERVES AS A GREEN SPINE THROUGH THE CENTER OF THE NEIGHBORHOOD

INCLUDES STORAGE ROOM WITH ADA ACCESS, BASEMENT, KITCHENETTE