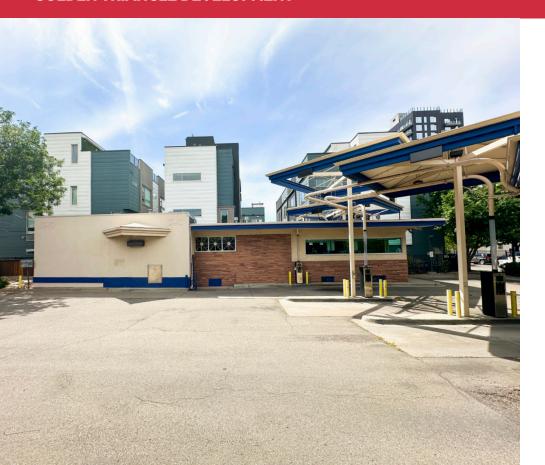

# **Property Overview**

- 1,661 SF of Retail/Office/Flex Space on a 16,663 SF lot, available immediately
- Additional basement space included (free of charge)
- Fantastic location surrounded by a multitude of restaurants, retail, and apartments
- Easy, quick access to major commuter routes such as Broadway, Colfax, Speer Blvd, and I-25
- Abundance of off-street parking available
- Just minutes from the vibrant areas of Downtown Denver, South Broadway, and Capitol Hill
- Acoma Street is identified as a Neighborhood Greenway in the Golden Triangle Neighborhood Plan

### ACOMA STREET SERVES AS A GREEN SPINE THROUGH THE CENTER OF THE NEIGHBORHOOD

INCLUDES STORAGE ROOM WITH ADA ACCESS, BASEMENT, KITCHENETTE