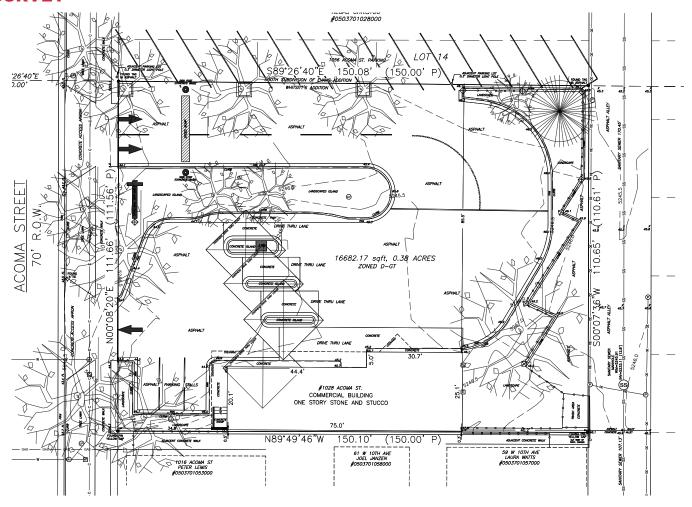

| Building Size | 1,661 SF  |
|---------------|-----------|
| Lot Size      | 16,663 SF |
| Built         | 1977      |
| Zoning        | D-GT      |