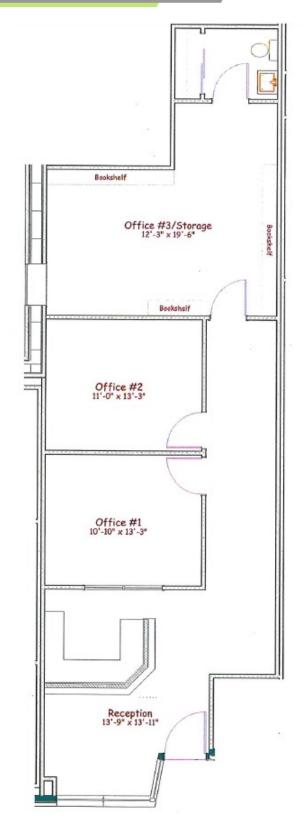

#### **Property Highlights**

- 18' x 20' Reception/Lobby Area w/Built-in 2 Level Reception Desk
- (2) 11' x 13' Private Offices
- (1) 11' x 17' Conference Room
- (1) Private Restroom w/Storage Closet
- Built-in Bookshelves, Vault Included
- 2 x 2 Acoustic Ceiling & Fluorescent Lighting
- Plank Laminate Flooring & Carpet Throughout