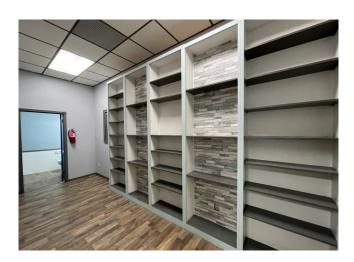

## **Interior Photos**

#### **Property Highlights**

- 18' x 20' Reception/Lobby Area w/Built-in 2 Level Reception Desk
- (2) 11' x 13' Private Offices
- (1) 11' x 17' Conference Room
- (1) Private Restroom w/Storage Closet
- Built-in Bookshelves, Vault Included
- 2 x 2 Acoustic Ceiling & Fluorescent Lighting
- Plank Laminate Flooring & Carpet Throughout