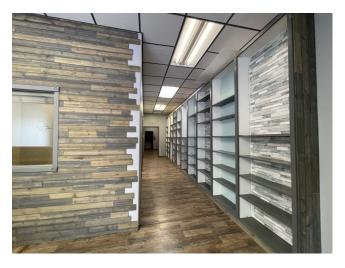

## **Interior Photos**

#### **Property Highlights**

- 18' x 20' Reception/Lobby Area w/Built-in 2 Level Reception Desk
- (2) 11' x 13' Private Offices
- (1) 11' x 17' Conference Room
- (1) Private Restroom w/Storage Closet
- Built-in Bookshelves, Vault Included
- 2 x 2 Acoustic Ceiling & Fluorescent Lighting
- Plank Laminate Flooring & Carpet Throughout