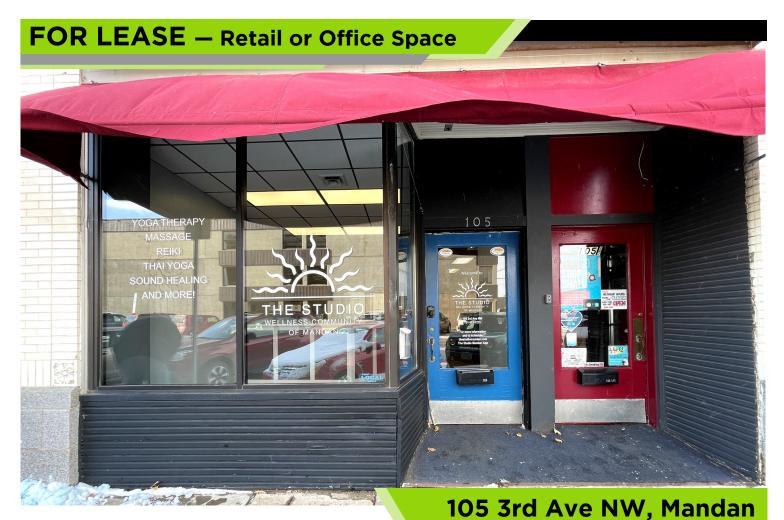

#### **Property Summary**

• Lease Rate: \$12 PSF = \$1,134/mo

Lease Space: 1,134 SF

Parking: Street & Store Front

#### **Property Highlights**

- 18' x 20' Reception/Lobby Area w/Built-in 2 Level Reception Desk
- (2) 11' x 13' Private Offices
- (1) 11' x 17' Conference Room
- (1) Private Restroom w/Storage Closet
- Built-in Bookshelves, Vault Included
- 2 x 2 Acoustic Ceiling & Fluorescent Lighting
- Plank Laminate Flooring & Carpet Throughout

#### **Location Details:**

- High traffic, high visibility
- Easy access to Interstate
- Heart of Downtown Mandan
- Located within the Historic Lewis & Clark Hotel Property

George Yineman

Broker / President