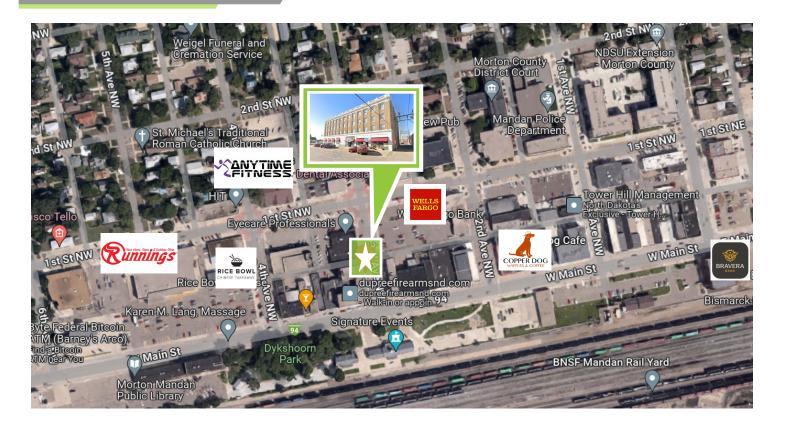

## **Neighboring Tenants:**

- Deluxe Barber Shop
- ND Fire Academy
- Mandan Depot
- Mandan Heritage Plaza
- Sewing Machines Plus
- Wells Fargo Bank

George Yineman

Broker / President

george@risepropertybrokers.com c: 701.319.3000

#### **Location Details:**

- High traffic, high visibility
- Easy access to Interstate
- Heart of Downtown Mandan
- Located within the Historic Lewis & Clark Hotel Property

George Yineman

Broker / President