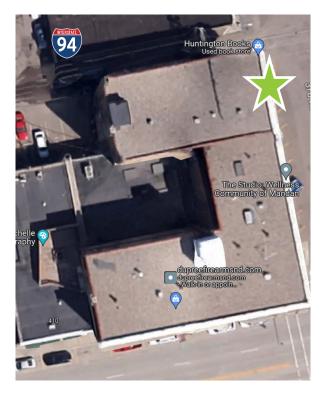

### **Neighboring Tenants Within Building:**

- Just You Studios
- Big Stick Cigars
- **Huntington Books**

## **Property Location**

#### **Location Details:**

- High traffic, high visibility
- Easy access to Interstate
- Heart of Downtown Mandan
- Located within the Historic Lewis & Clark Hotel Property

George Yineman

Broker / President