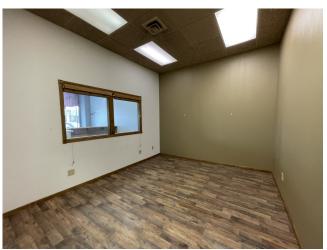

## **Interior Photos**

#### **Property Highlights**

- 18' x 20' Reception/Lobby Area w/Built-in 2 Level Reception Desk
- (2) 11' x 13' Private Offices
- (1) 11' x 17' Conference Room
- (1) Private Restroom w/Storage Closet
- Built-in Bookshelves, Vault Included
- 2 x 2 Acoustic Ceiling & Fluorescent Lighting
- Plank Laminate Flooring & Carpet Throughout