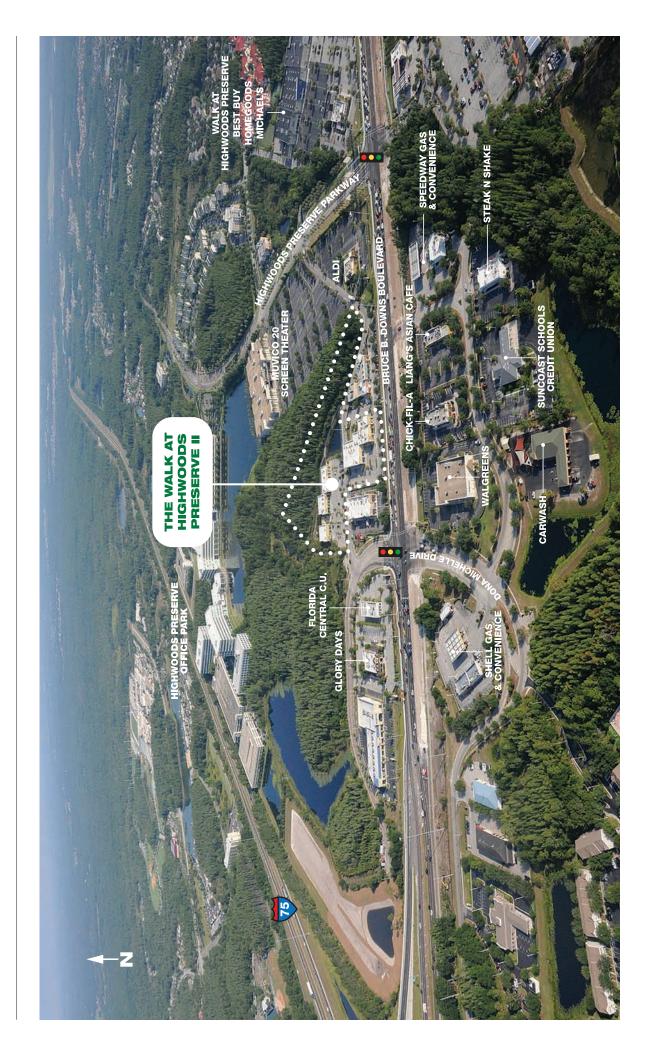

Demographics Source: ESRI, 2023

The Walk at Highwoods Preserve II shopping center is well located just east of Interstate 75 on Bruce B. Downs Boulevard in Tampa, Florida. The center has excellent visibility from Bruce B. Downs Boulevard and access via a traffic signal at Bruce B. Downs Boulevard and Dona Michelle Drive which connects with Preserve Walk Lane that serves the overall site.

With more than 65,000 vehicles per day passing by the center, the location offers retailers an opportunity to locate in this affluent, fast growing area of "New Tampa" and benefit from an ample supply of customers.