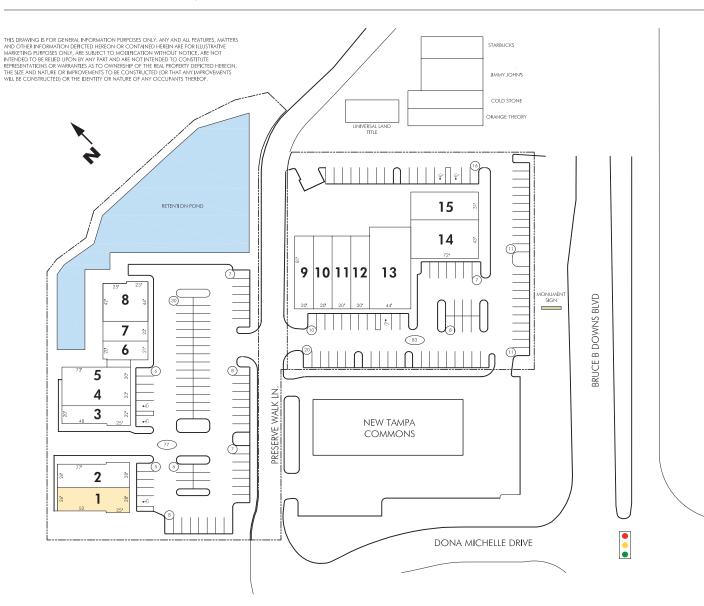

## The Walk at Highwoods Preserve II Shopping Center

17502 Preserve Walk Lane, Tampa, FL 33647

| Unit Retailer        | Square Feet |
|----------------------|-------------|
| 1 Available          | 2,068       |
| 2 Ideal Image        | 2,067       |
| 3 Linksters Tap Room | 1,461       |
| 4 Windmar Solar      | 1,642       |
| 5 Windmar Solar      | 1,460       |
| 6 Mr. Green Thumb's  | 1,030       |
| 7 Ultracuts          | 1,021       |
| 8 Crown Trophy       | 2,028       |

| Unit Retailer                | Square Feet |
|------------------------------|-------------|
| 9 Lapels Cleaners            | 1,600       |
| 10 Namaste Express           | 1,600       |
| 11 Taste of NY Pizzeria      | 1,600       |
| 12 Be Nail & Spa             | 1,600       |
| 13 FedEx Office & Print Svs. | 4,012       |
| 14 EggTown                   | 3,054       |
| 15 Qdoba                     | 2,209       |
| Total Square Feet            | 28,452      |