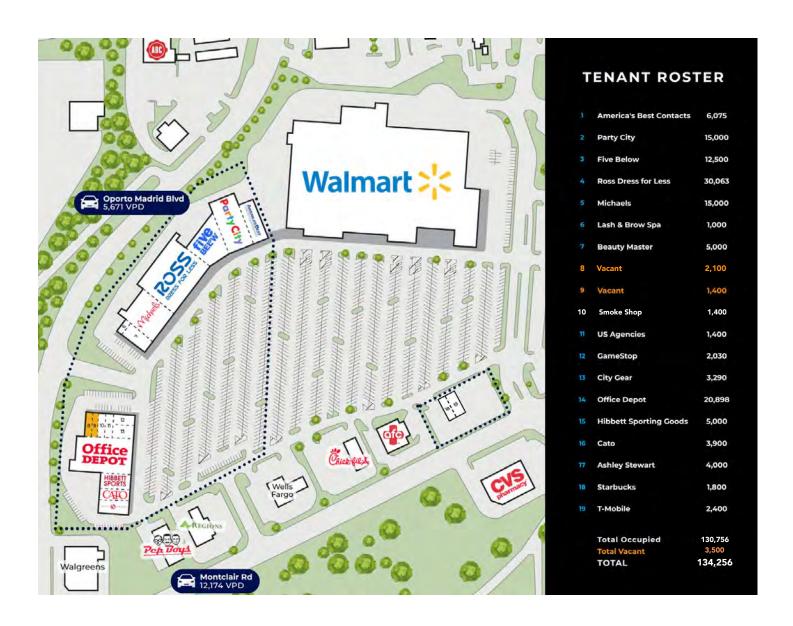

## **AVAILABILITY:**

Suite 8 - 2,100 SF Suite 9 - 1,400 SF

### **COME JOIN:**

- Five Below
- Ross
- Michaels
- Party City and more!