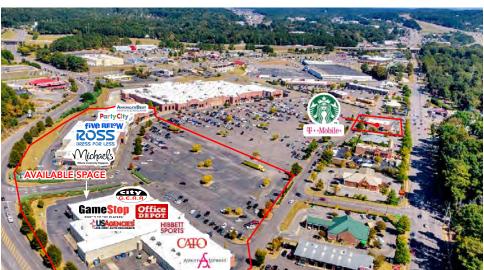

## **AVAILABILITY:**

Suite 8 - 2,100 SF Suite 9 - 1,400 SF

### **COME JOIN:**

- Five Below
- Ross
- Michaels
- Party City and more!

### LOCATION:

Conveniently located along high traffic corridor at lighted intersection with counts of 12,174 AADT

Nearby Amazon Distribution Center (+1,500 Jobs) and VA Clinic (aiding 25K+ veterans annually)