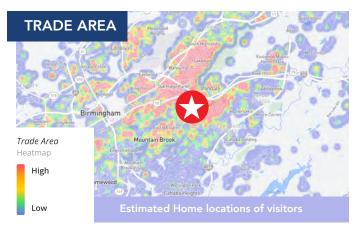

# LOCATED AT HIGH TRAFFIC / HIGH INCOME AREA

| 12 MONTH DEMOGRAPHICS AT THE SITE |            |  |  |  |  |  |  |
|-----------------------------------|------------|--|--|--|--|--|--|
| Visits                            | 2.7M       |  |  |  |  |  |  |
| Visitors                          | 429.1K     |  |  |  |  |  |  |
| Visit Frequency                   | 6.22x      |  |  |  |  |  |  |
| Avg Dwell Time                    | 46 minutes |  |  |  |  |  |  |