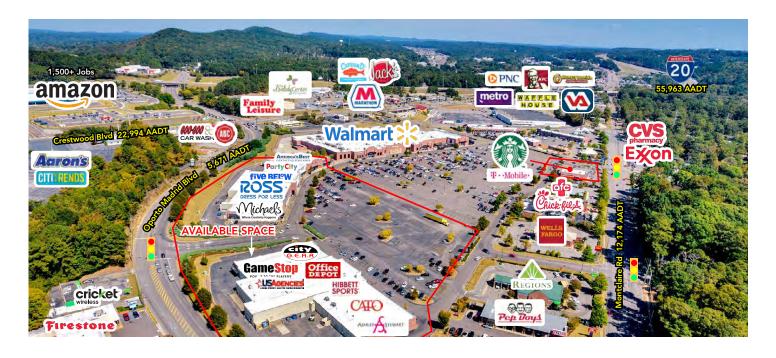

### **COME JOIN:**

- Five Below
- Ross
- Michaels
- Party City and more!

### LOCATION:

Conveniently located along high traffic corridor at lighted intersection with counts of 12,174 AADT

Nearby Amazon Distribution Center (+1,500 Jobs) and VA Clinic (aiding 25K+ veterans annually)