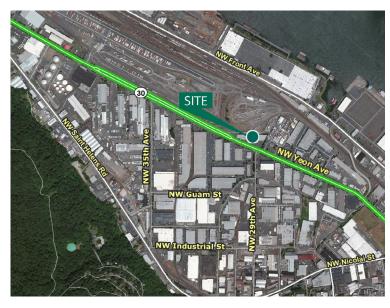

#### LOCATION

- Guilds Lake / NW Industrial Area
- Eleven (11) Buildings; 887,935 SF Park

### **ADVANTAGES AND AMENITIES**

- Close-In NW Location
- Minutes to Downtown Portland
- Immediate Access to I-405 and I-5
- Exposure on NW Yeon
- Park Amenities Include Food Services and Major Bank
- · Call for Rates