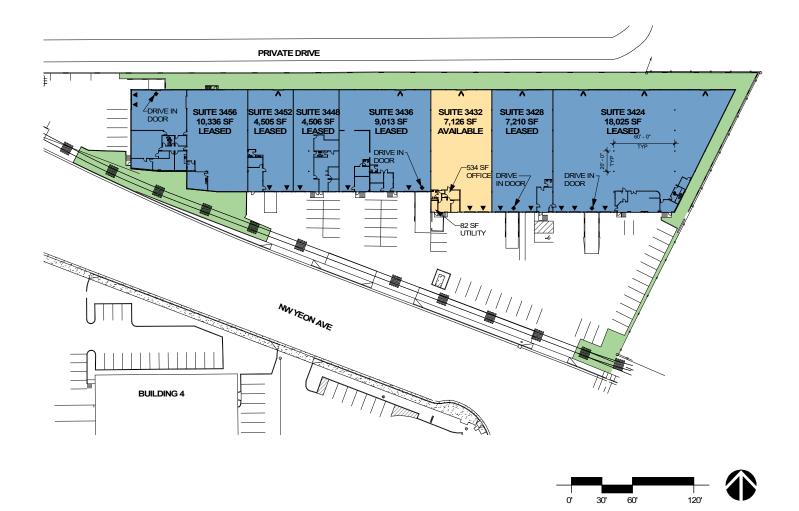

# 7,126 SF

### **FACILITY**

- Approximately 7,126 SF Available
- 534 SF of office
- 100 Amps
- · Fully Sprinklered
- 20' Clear Height
- LED lighting in both warehouse and office