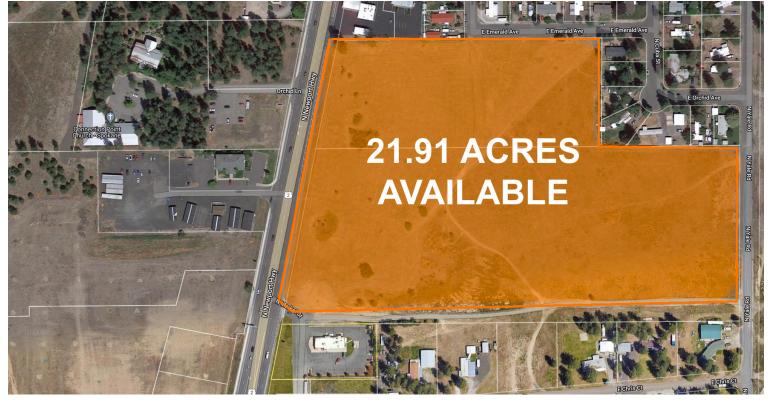

t Hwy 2

0

Mead, WA

### **PRESENTED BY:**

**TAYLOR GIBBONS**O: 509.939.1741
taylor.gibbons@svn.com

#### PROPERTY SUMMARY



#### OFFERING SUMMARY

| SALE PRICE: | Contact listing agent  |
|-------------|------------------------|
| LOT SIZE:   | 21.91 Acres            |
| ZONING:     | Regional<br>Commercial |

### PROPERTY OVERVIEW

21.91 acres of prime commercial retail land for sale or lease with great visibility and easy access.

With over 44K cars per day this site boasts opportunity for large box retailers, fast food restaurants, and a wide array of other retail uses.

Regional Commercial allows for a wide variety of uses including Retail, Multifamily, Hotels, Churches, EV charging, Restaurants, Selfstorage, Residential and many more.

TAYLOR GIBBONS

### **ADDITIONAL PHOTOS**





### TAYLOR GIBBONS

### **ADDITIONAL PHOTOS**





### TAYLOR GIBBONS

## 14.612.220 Commercial Zone matrix

### Table 612-1, Commercial Zones Matrix

| Commercial Uses                                                    | Neighborhood<br>Commercial | Community<br>Commercial | Regional<br>Commercial | LDA<br>Commercia |
|--------------------------------------------------------------------|----------------------------|-------------------------|------------------------|------------------|
| Adult entertainment establishment                                  | N                          | L                       | L                      | N                |
| Adult retail use establishment                                     | N                          | L                       | L