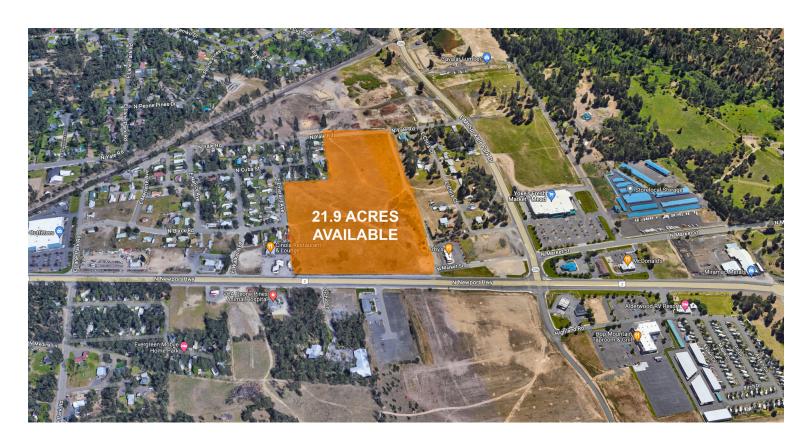

ort Hwy 2

0

Mead, WA

### **PRESENTED BY:**

**TAYLOR GIBBONS**O: 509.939.1741
taylor.gibbons@svn.com

#### PROPERTY SUMMARY



#### OFFERING SUMMARY

| SALE PRICE: | Contact listing agent  |
|-------------|------------------------|
| LOT SIZE:   | 21.91 Acres            |
| ZONING:     | Regional<br>Commercial |

### PROPERTY OVERVIEW

21.91 acres of prime commercial retail land for sale or lease with great visibility and easy access.

With over 44K cars per day this site boasts opportunity for large box retailers, fast food restaurants, and a wide array of other retail uses.

Regional Commercial allows for a wide variety of uses including Retail, Multifamily, Hotels, Churches, EV charging, Restaurants, Selfstorage, Residential and many more.

TAYLOR GIBBONS

### **ADDITIONAL PHOTOS**





### TAYLOR GIBBONS

### **ADDITIONAL PHOTOS**





### TAYLOR GIBBONS

## 14.612.220 Commercial Zone matrix

### Table 612-1, Commercial Zones Matrix

| Commercial Uses                                                    | Neighborhood<br>Commercial | Community<br>Commercial | Regional<br>Commercial | LDA<br>Commercia |
|--------------------------------------------------------------------|----------------------------|-------------------------|------------------------|------------------|
| Adult entertainment establishment                                  | N                          | L                       | L                      | N                |
| Adult retail use establishment                                     | N                          | L                       | L