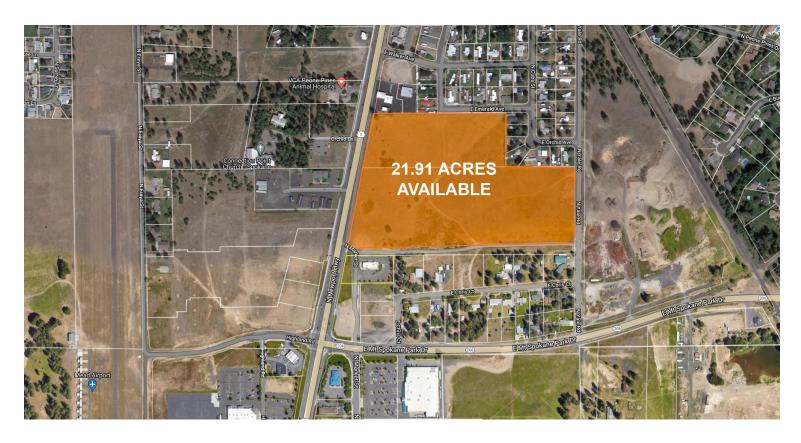

#### PROPERTY SUMMARY

#### OFFERING SUMMARY

| SALE PRICE: | Contact listing agent  |
|-------------|------------------------|
| LOT SIZE:   | 21.91 Acres            |
| ZONING:     | Regional<br>Commercial |

### PROPERTY OVERVIEW

21.91 acres of prime commercial retail land for sale or lease with great visibility and easy access.

With over 44K cars per day this site boasts opportunity for large box retailers, fast food restaurants, and a wide array of other retail uses.