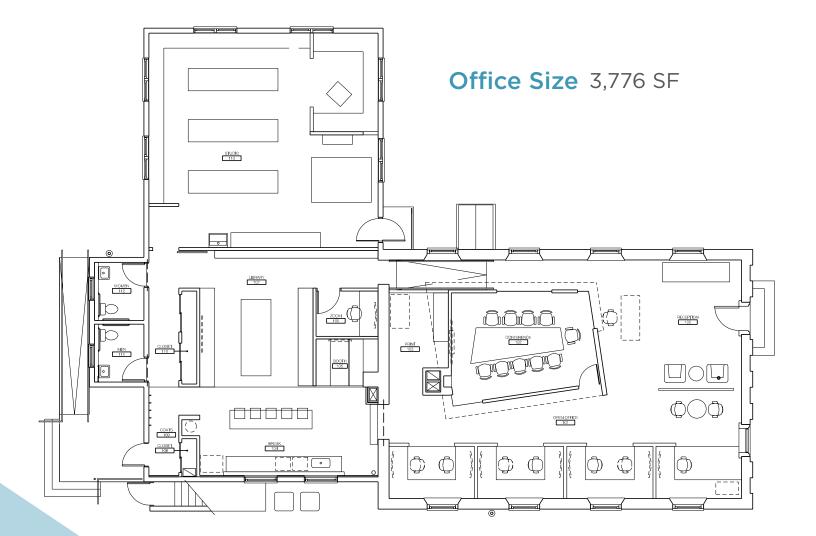

## CHURCH TURNED OFFICE SPACE

275 College St in Groveport, OH is a 3,776 SF former church recently converted into a beautiful office building. No expense was spared during this renovation, allowing its new owner to immediately occupy with no down time. A portion of the building can be utilized as flex storage with access from the rear of the building.

3,776 sq ft. Office Building

#### **BUILDING PRICING**

Available Immediately

Listing Price \$995,000

Acres .42 acres



## BUILDING FEATURES & PHOTOS

# **BUILDING FEATURES**



Available furniture

19 Parking Spots



In the heart of Groveport, with easy access to interstate







# BUILDING PHOTOS





### FLOOR PLAN

275 COLLEGE STREET



## NEARBY AMENITIES

#### 275 College Street

in Groveport offers an array of close parks and food options. There is also a mix of neighborhoods, including Downtown Columbus, Olde Town East, Franklinton, and Independence Village.



- Little Italy Ristorante
- Birch Tavern
- The Paddock Club
- Los Mariachis Mexican Restaurant
- Norm's Market
- Rickenbacker
  International Airport
- Groveport Aquatic
- Center
- Walnut Woods Metro Park
- Three Creeks Metro Park
- Groveport Park
- Cruiser Park
- Blacklick Park
- Degenhart Park
- Heritage Park
- The Links at Groveport Golf Course





# CONTACT US:

Jake Nolan +1 614 736 1232 jake.nolan@alliedre.com

This document has been prepared by Allied Commercial Real Estate Advisors for advertising and general information only. Allied Commercial Real