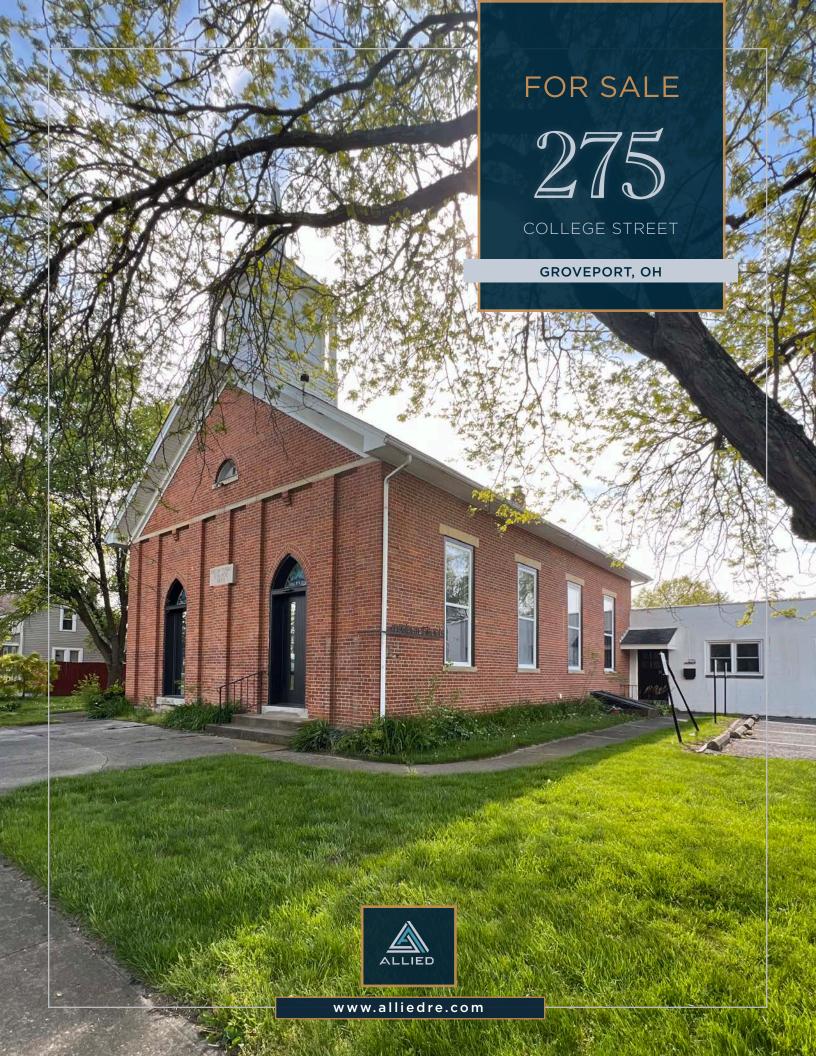

## CHURCH TURNED OFFICE SPACE

275 College St in Groveport, OH is a 3,776 SF former church recently converted into a beautiful office building. No expense was spared during this renovation, allowing its new owner to immediately occupy with no down time. A portion of the building can be utilized as flex storage with access from the rear of the building.

#### **BUILDING PRICING**

Available Immediately

Listing Price \$995,000

Acres .42 acres