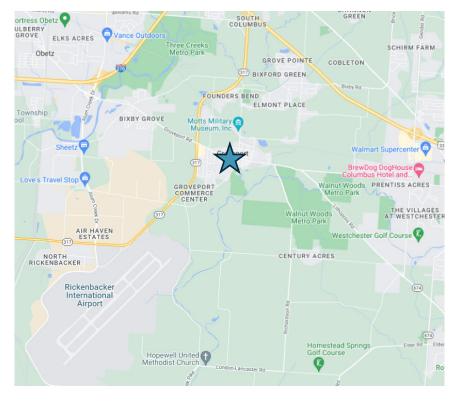

## NEARBY AMENITIES

#### 275 College Street

in Groveport offers an array of close parks and food options. There is also a mix of neighborhoods, including Downtown Columbus, Olde Town East, Franklinton, and Independence Village.

- Little Italy Ristorante
- Birch Tavern
- The Paddock Club
- Los Mariachis Mexican Restaurant
- Norm's Market
- Rickenbacker
  International Airport
- Groveport Aquatic
- Center
- Walnut Woods Metro Park
- Three Creeks Metro Park
- Groveport Park
- Cruiser Park
- Blacklick Park
- Degenhart Park
- Heritage Park
- The Links at Groveport Golf Course