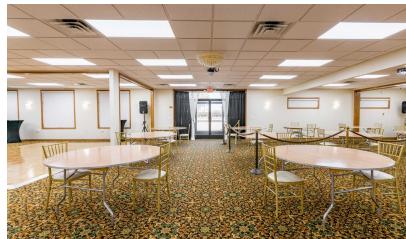

#### **Property Highlights**

- Beautiful 4,103 SF Freestanding Building
- Immediate Occupancy
- Former Bank Branch and Currently Operating as Banquet Facility
- · Many Building Upgrades and Extremely Well Maintained
- · Ample Parking with Smooth Ingress/Egress
- 238' Frontage on Ecorse Road with Two (2) Curb Cuts
- Ideal for Banquet Hall, Retail, Office and Various other Uses
- Property Includes Additional Land Available for Tenants Use