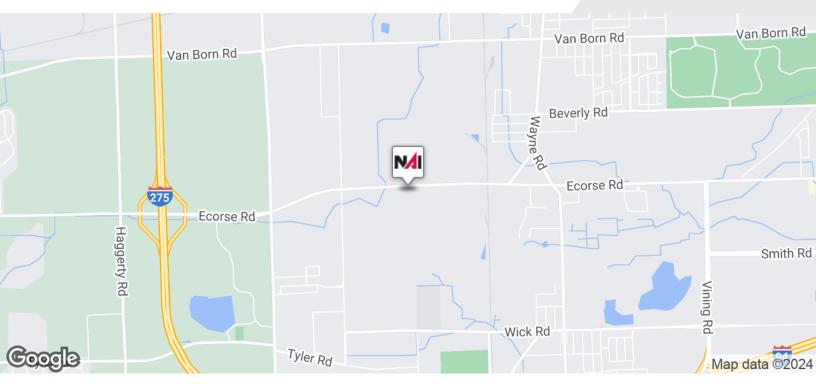

rontage on Ecorse Road with Two (2) Curb Cuts
- Ideal for Banquet Hall, Retail, Office and Various other Uses
- Property Includes Additional Land Available for Tenants Use

#### **OFFERING SUMMARY**

| Lease Rate:      | Contact Listing Agent(s) |
|------------------|--------------------------|
| Available SF:    | 4,103 SF                 |
| Sale Price:      | \$800,000                |
| Building Size:   | 4,103 SF                 |
| DEMOGRAPHICS     | 5 MILES                  |
|                  |                          |
| Total Households | 50,253                   |
| Total Population | 132,221                  |
| Average Income   | \$59,947                 |



Vice President | 248.351.4367 bmargolis@farbman.com

### FOR LEASE/SALE



















### FOR LEASE/SALE













### FOR LEASE/SALE











www naifarbman com