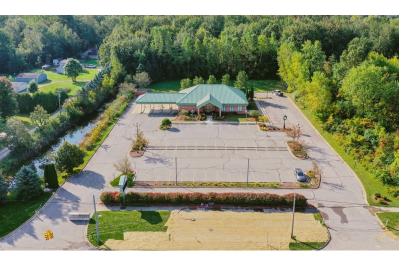

#### **Property Highlights**

- Beautiful 4,103 SF Freestanding Building
- Immediate Occupancy
- Former Bank Branch and Currently Operating as Banquet Facility
- · Many Building Upgrades and Extremely Well Maintained
- · Ample Parking with Smooth Ingress/Egress
- 238' Frontage on Ecorse Road with Two (2) Curb Cuts
- Ideal for Banquet Hall, Retail, Office and Various other Uses
- Property Includes Additional Land Available for Tenants Use

#### **OFFERING SUMMARY**

| Lease Rate:      | Contact Listing Agent(s) |
|------------------|--------------------------|
| Available SF:    | 4,103 SF                 |
| Sale Price:      | \$800,000                |
| Building Size:   | 4,103 SF                 |
| DEMOGRAPHICS     | 5 MILES                  |
|                  |                          |
| Total Households | 50,253                   |
| Total Population | 132,221                  |
| Average Income   | \$59,947                 |