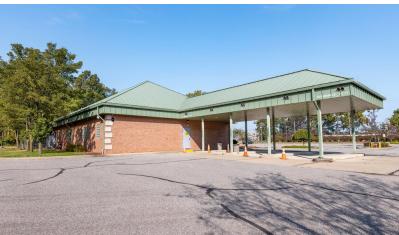

#### **Property Highlights**

- Beautiful 4,103 SF Freestanding Building
- Immediate Occupancy
- Former Bank Branch and Currently Operating as Banquet Facility
- · Many Building Upgrades and Extremely Well Maintained
- · Ample Parking with Smooth Ingress/Egress
- 238' Frontage on Ecorse Road with Two (2) Curb Cuts
- Ideal for Banquet Hall, Retail, Office and Various other Uses
- Property Includes Additional Land Available for Tenants Use

#### **OFFERING SUMMARY**

| Lease Rate:      | Contact Listing Agent(s) |
|------------------|--------------------------|
| Available SF:    | 4,103 SF                 |
| Sale Price:      | \$800,000                |
| Building Size:   | 4,103 SF                 |
| DEMOGRAPHICS     | 5 MILES                  |
|                  |                          |
| Total Households | 50,253                   |
| Total Population | 132,221                  |
| Average Income   | \$59,947                 |