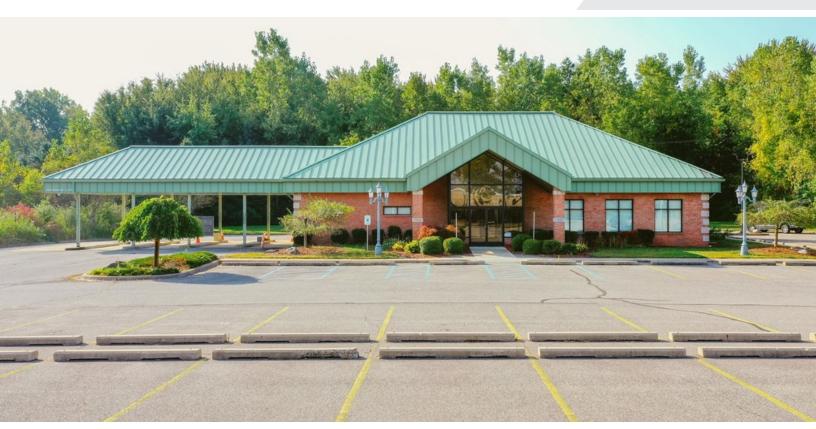

#### **Property Highlights**

- Beautiful 4,103 SF Freestanding Building
- Immediate Occupancy
- Former Bank Branch and Currently Operating as Banquet Facility
- · Many Building Upgrades and Extremely Well Maintained
- · Ample Parking with Smooth Ingress/Egress
- 238' Frontage on Ecorse Road with Two (2) Curb Cuts
- Ideal for Banquet Hall, Retail, Office and Various other Uses
- Property Includes Additional Land Available for Tenants Use

#### **OFFERING SUMMARY**

| Lease Rate:      | Contact Listing Agent(s) |
|------------------|--------------------------|
| Available SF:    | 4,103 SF                 |
| Sale Price:      | \$800,000                |
| Building Size:   | 4,103 SF                 |
| DEMOGRAPHICS     | 5 MILES                  |
|                  |                          |
| Total Households | 50,253                   |
| Total Population | 132,221                  |
| Average Income   | \$59,947                 |