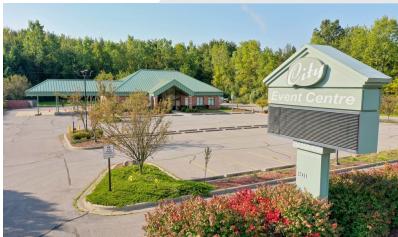

#### **Property Highlights**

- Beautiful 4,103 SF Freestanding Building
- Immediate Occupancy
- Former Bank Branch and Currently Operating as Banquet Facility
- · Many Building Upgrades and Extremely Well Maintained
- · Ample Parking with Smooth Ingress/Egress
- 238' Frontage on Ecorse Road with Two (2) Curb Cuts
- Ideal for Banquet Hall, Retail, Office and Various other Uses
- Property Includes Additional Land Available for Tenants Use

#### **OFFERING SUMMARY**

| Lease Rate:      | Contact Listing Agent(s) |
|------------------|--------------------------|
| Available SF:    | 4,103 SF                 |
| Sale Price:      | \$800,000                |
| Building Size:   | 4,103 SF                 |
| DEMOGRAPHICS     | 5 MILES                  |
|                  |                          |
| Total Households | 50,253                   |
| Total Population | 132,221                  |
| Average Income   | \$59,947                 |