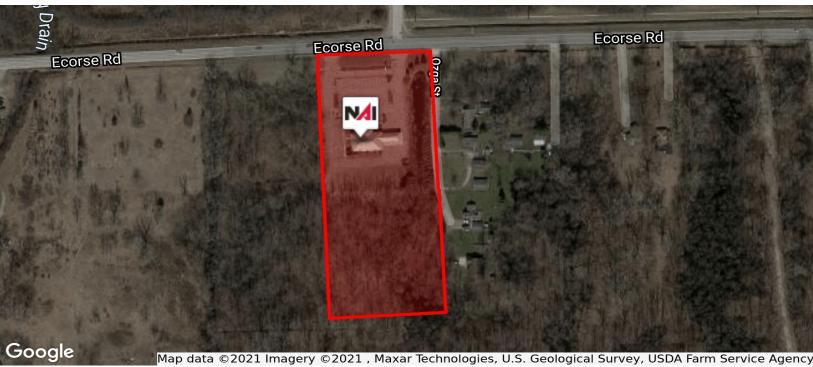

#### **Property Highlights**

- Beautiful 4,103 SF Freestanding Building
- Immediate Occupancy
- Former Bank Branch and Currently Operating as Banquet Facility
- · Many Building Upgrades and Extremely Well Maintained
- · Ample Parking with Smooth Ingress/Egress
- 238' Frontage on Ecorse Road with Two (2) Curb Cuts
- Ideal for Banquet Hall, Retail, Office and Various other Uses
- Property Includes Additional Land Available for Tenants Use

#### **OFFERING SUMMARY**

| Lease Rate:      | Contact Listing Agent(s) |
|------------------|--------------------------|
| Available SF:    | 4,103 SF                 |
| Sale Price:      | \$800,000                |
| Building Size:   | 4,103 SF                 |
| DEMOGRAPHICS     | 5 MILES                  |
|                  |                          |
| Total Households | 50,253                   |
| Total Population | 132,221                  |
| Average Income   | \$59,947                 |