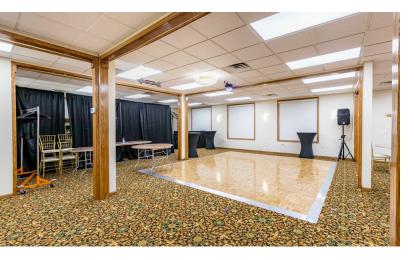

#### **Property Highlights**

- Beautiful 4,103 SF Freestanding Building
- Immediate Occupancy
- Former Bank Branch and Currently Operating as Banquet Facility
- · Many Building Upgrades and Extremely Well Maintained
- · Ample Parking with Smooth Ingress/Egress
- 238' Frontage on Ecorse Road with Two (2) Curb Cuts
- Ideal for Banquet Hall, Retail, Office and Various other Uses
- Property Includes Additional Land Available for Tenants Use