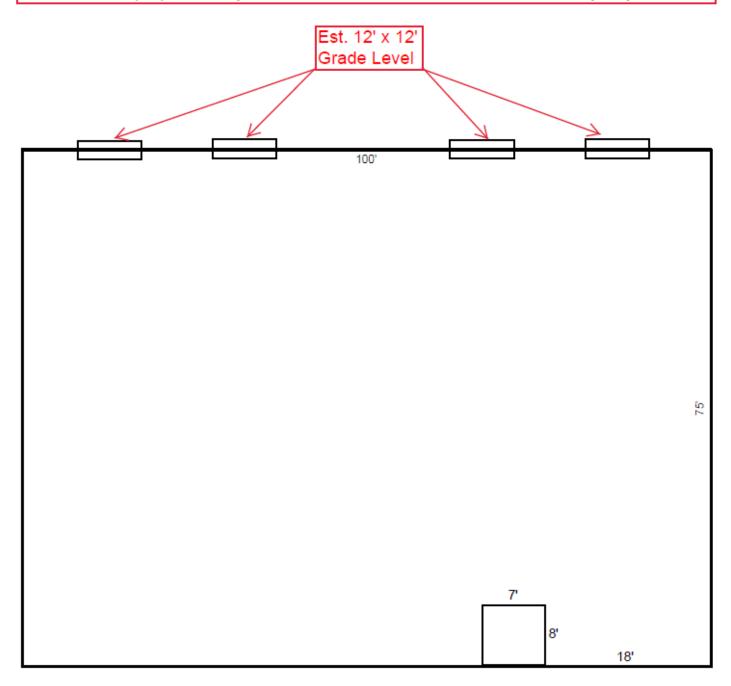

## 691 & 697 Washburn Road

Melbourne, FL 32934

Floor Plan

For illustration purposes only. Not to scale. Dimensions to to be verified by Buyer/Tenant

Four 12' x 12' +/- Grade Level Doors

Lease Rate: \$9.95 SF/yr (NNN) Utilities: City Water/Sewer, 1-Phase 200amp 240v FPL Electric

14 Concrete Paved/Striped/Lighted Parking Spaces

M-1 Zoning: Warehousing, Automotive, Light Assembly/Manufact & More!

#### OFFERING SUMMARY

Available SF:

7,500 SF

PROPERTY OVERVIEW

Est. 75' Deep x 100' Wide = 7,500 SF. 2023 Construction

Open Configuration, Concrete Flooring Throughout. 1 Restroom

Clear Height Ranges 9' - 14' +/-