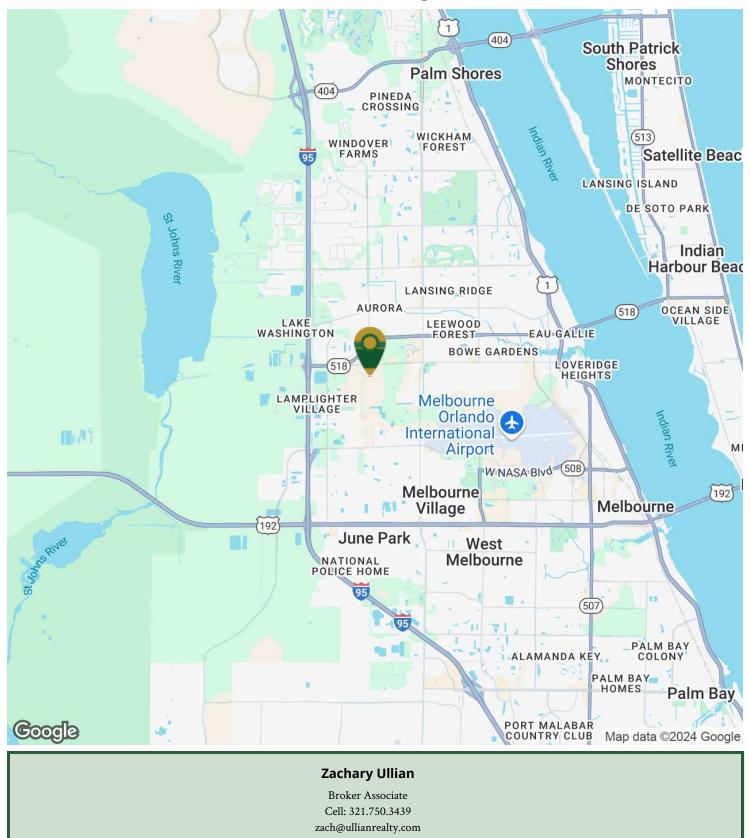

### Location Map

Melbourne, FL 32901

321.729.9900

ullianrealty.com

1800 Penn Street

The Ullian Realty Corporation

Also Available For Sale (Call for Details)

Acreage: 1.0 Acres

**LOCATION OVERVIEW** 

Strategically positioned in the heart of the Melbourne Business & Industrial Park. Convenient access via three nearby I-95 interchanges, Wickham Road and Ellis

Road. Surrounding employers include the Melbourne International Airport,

Amazon, L3Harris and Northrop Grumman to name a few. Call for details!

Zoning: City of Melbourne Light

Industrial (M-1)