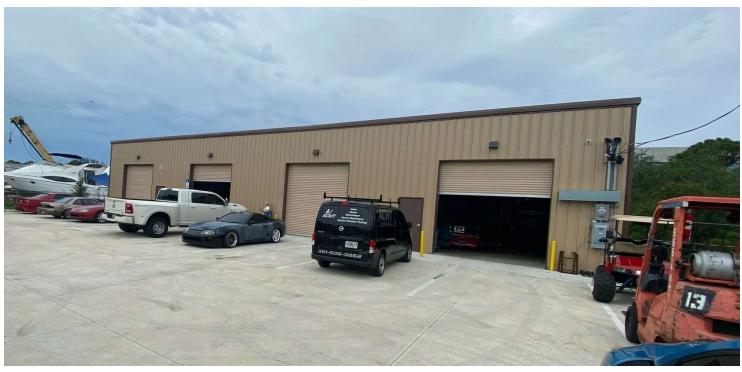

### 691 & 697 Washburn Road

Melbourne, FL 32934

### Light Industrial Zoning / Centrally Located / 2023 Construction @ 697 Building

#### OFFERING SUMMARY

Available SF:

7,500 SF

PROPERTY OVERVIEW

Est. 75' Deep x 100' Wide = 7,500 SF. 2023 Construction

Open Configuration, Concrete Flooring Throughout. 1 Restroom

Clear Height Ranges 9' - 14' +/-

Four 12' x 12' +/- Grade Level Doors

Lease Rate: \$9.95 SF/yr (NNN) Utilities: City Water/Sewer, 1-Phase 200amp 240v FPL Electric

14 Concrete Paved/Striped/Lighted Parking Spaces

M-1 Zoning: Warehousing, Automotive, Light Assembly/Manufact & More!