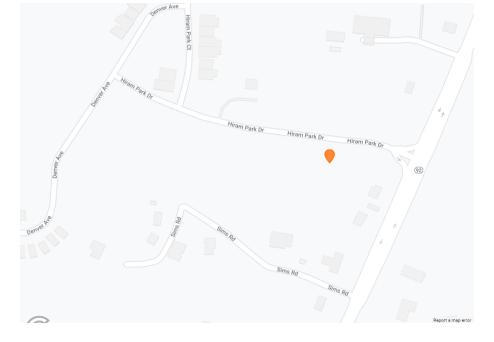

# Hiram Park

# CONTENTS

### 01 Executive Summary

Investment Summary Location Summary

### 02 Property Description

Property Feature Aerial Map Property Images

#### 03 Demographics

Demographic Charts

### Exclusively Marketed by



Debra Sever Broker (678) 849-6884 Debra@severcmg.com





# **Executive Summary**

AN PARK

Investment Summary
Location Summary

# Regional Map

BO DE LA CONTROLLA DE LA CONTR

### Locator Map



# **Prime Location**

- Short Distance To Jimmy Lee Smith Pkwy
- Located very near to the Cobb/Paulding County Line
- Sits In Front Of A Nice New Subdivision In A Fast Growing Area

# Fronts High Traffic Road

Over 15,000+ Vehicles Per Day

# Highly Desirable Area

Located On Future 4-Laned Highway



| PROPERTY FEATURES |        |
|-------------------|--------|
| LAND SF           | 82,328 |
| LAND ACRES        | 1.89   |
| # OF PARCELS      | 1      |
| ZONING TYPE       | C4     |
| TOPOGRAPHY        | Level  |
| CORNER LOCATION   | Yes    |
|                   |        |







Home Depot

A P P P P

3 Demographics

Demographic Details

Demographic Charts

| POPULATION                         | 1 MILE   | 3 MILE   | 5 MILE   |
|------------------------------------|----------|--------