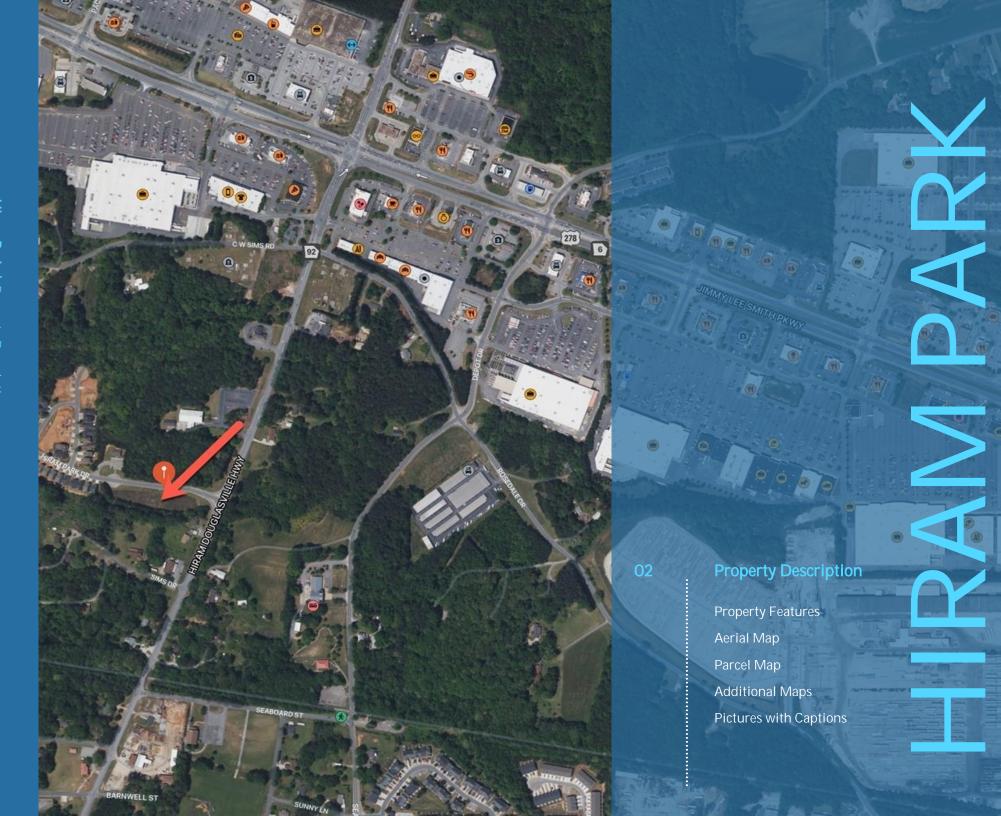

### 02 Property Description

Property Feature Aerial Map Property Images

# Regional Map

BO DE LA CONTROLLA DE LA CONTR

# **Prime Location**

- Short Distance To Jimmy Lee Smith Pkwy
- Located very near to the Cobb/Paulding County Line
- Sits In Front Of A Nice New Subdivision In A Fast Growing Area

# Highly Desirable Area

Located On Future 4-Laned Highway

| PROPERTY FEATURES |        |
|-------------------|--------|
| LAND SF           | 82,328 |
| LAND ACRES        | 1.89   |
| # OF PARCELS      | 1      |
| ZONING TYPE       | C4     |
| TOPOGRAPHY        | Level  |
| CORNER LOCATION   | Yes    |
|                   |        |