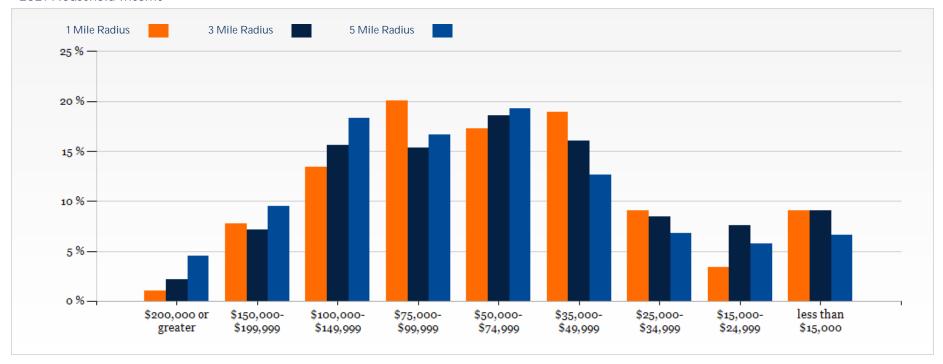

#### 2021 Household Income

Home Depot

A P P P P

3 Demographics

Demographic Details

Demographic Charts

| POPULATION                         | 1 MILE   | 3 MILE   | 5 MILE   |
|------------------------------------|----------|----------|----------|
| 2000 Population                    | 941      | 12,694   | 51,219   |
| 2010 Population                    | 1,737    | 22,723   | 74,641   |
| 2021 Population                    | 2,724    | 28,483   | 87,659   |
| 2026 Population                    | 3,062    | 31,157   | 94,166   |
| 2021 African American              | 1,111    | 9,509    | 27,639   |
| 2021 American Indian               | 6        | 101      | 279      |
| 2021 Asian                         | 40       | 483      | 1,511    |
| 2021 Hispanic                      | 259      | 2,396    | 6,656    |
| 2021 Other Race                    | 88       | 802      | 2,301    |
| 2021 White                         | 1,384    | 16,619   | 53,153   |
| 2021 Multiracial                   | 90       | 940      | 2,723    |
| 2021-2026: Population: Growth Rate | 11.85 %  | 9.05 %   | 7.20 %   |
| 2021 HOUSEHOLD INCOME              | 1 MILE   | 3 MILE   | 5 MILE   |
| less than \$15,000                 | 104      | 962      | 2,034    |
| \$15,000-\$24,999                  | 39       | 802      | 1,775    |
| \$25,000-\$34,999                  | 104      | 900      | 2,077    |
| \$35,000-\$49,999                  | 218      | 1,705    | 3,889    |
| \$50,000-\$74,999                  | 199      | 1,969    | 5,923    |
| \$75,000-\$99,999                  | 231      | 1,625    | 5,123    |
| \$100,000-\$149,999                | 155      | 1,660    | 5,619    |
| \$150,000-\$199,999                | 89       | 761      | 2,908    |
| \$200,000 or greater               | 12       | 234      | 1,387    |
| Median HH Income                   | \$61,552 | \$59,541 | \$73,035 |
| Average HH Income                  | \$72,508 | \$73,885 | \$87,496 |
|                                    |          |          |          |