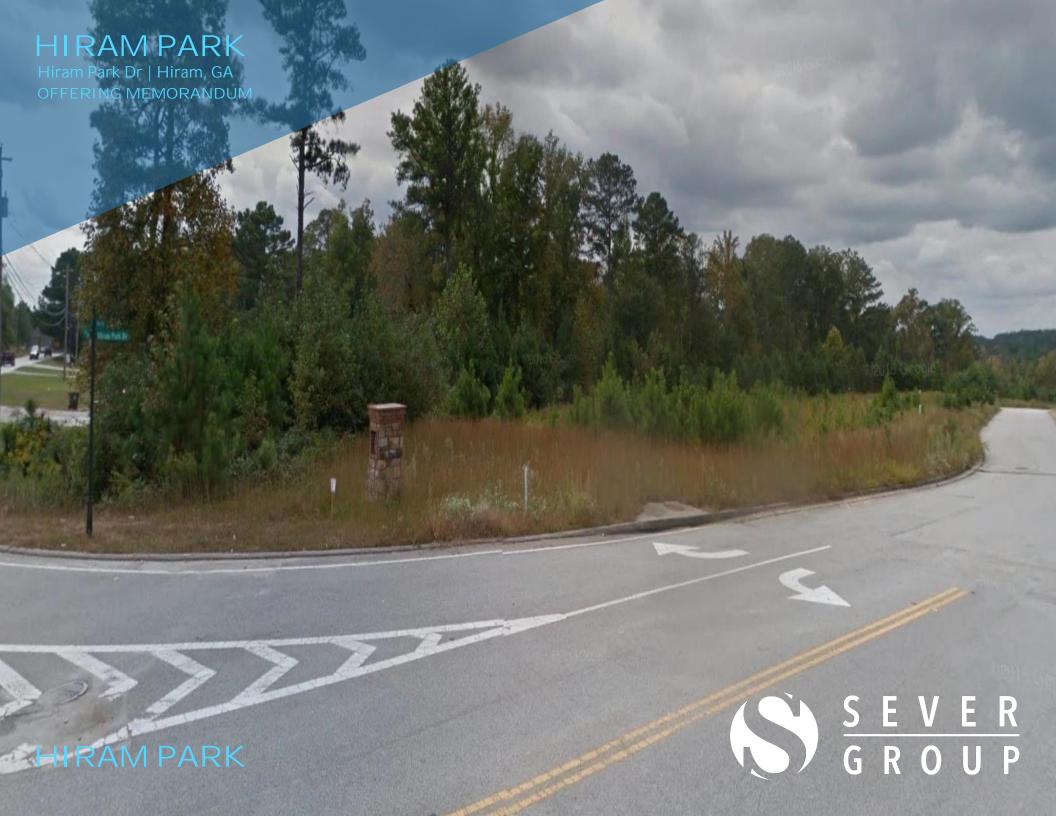

# Hiram Park

# **Executive Summary**

AN PARK

Investment Summary
Location Summary

# **Prime Location**

- Short Distance To Jimmy Lee Smith Pkwy
- Located very near to the Cobb/Paulding County Line
- Sits In Front Of A Nice New Subdivision In A Fast Growing Area

# Fronts High Traffic Road

Over 15,000+ Vehicles Per Day

# Highly Desirable Area

Located On Future 4-Laned Highway

| PROPERTY FEATURES |        |
|-------------------|--------|
| LAND SF           | 82,328 |
| LAND ACRES        | 1.89   |
| # OF PARCELS      | 1      |
| ZONING TYPE       | C4     |
| TOPOGRAPHY        | Level  |
| CORNER LOCATION   | Yes    |
|                   |        |