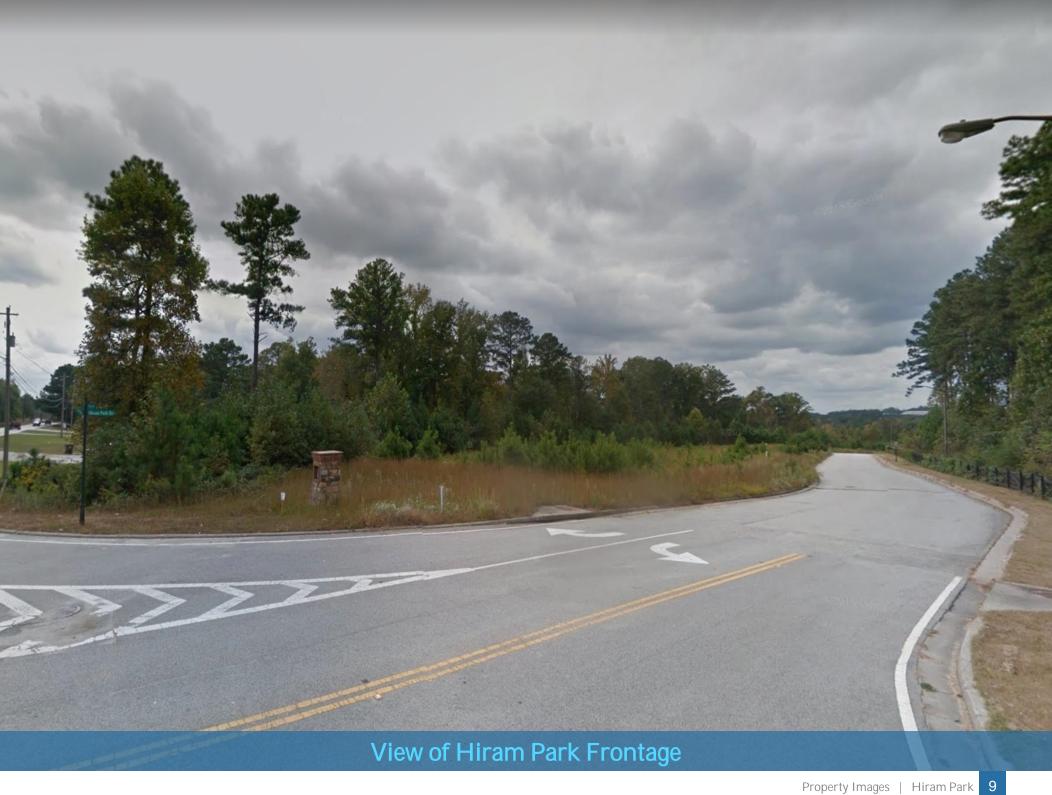

### 02 Property Description

Property Feature Aerial Map Property Images

# **Prime Location**

- Short Distance To Jimmy Lee Smith Pkwy
- Located very near to the Cobb/Paulding County Line
- Sits In Front Of A Nice New Subdivision In A Fast Growing Area

# Fronts High Traffic Road

Over 15,000+ Vehicles Per Day

# Highly Desirable Area

Located On Future 4-Laned Highway

| PROPERTY FEATURES |        |
|-------------------|--------|
| LAND SF           | 82,328 |
| LAND ACRES        | 1.89   |
| # OF PARCELS      | 1      |
| ZONING TYPE       | C4     |
| TOPOGRAPHY        | Level  |
| CORNER LOCATION   | Yes    |
|                   |        |