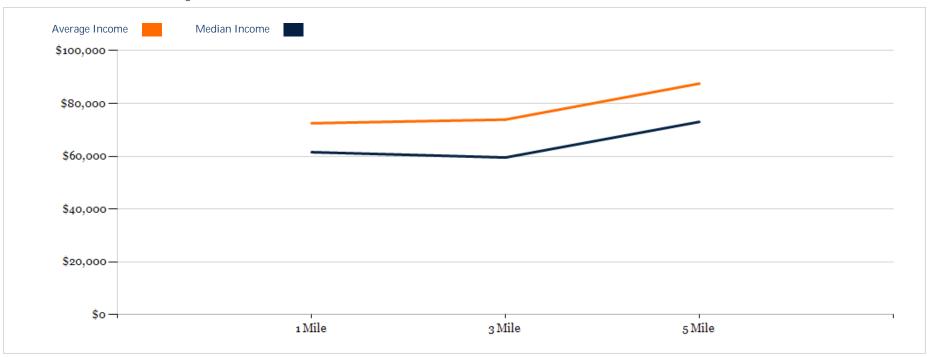

### 2021 Household Income Average and Median

Home Depot

A P P P P

3 Demographics

Demographic Details

Demographic Charts

| POPULATION                         | 1 MILE   | 3 MILE   | 5 MILE   |
|------------------------------------|----------|----------|----------|
| 2000 Population                    | 941      | 12,694   | 51,219   |
| 2010 Population                    | 1,737    | 22,723   | 74,641   |
| 2021 Population                    | 2,724    | 28,483   | 87,659   |
| 2026 Population                    | 3,062    | 31,157   | 94,166   |
| 2021 African American              | 1,111    | 9,509    | 27,639   |
| 2021 American Indian               | 6        | 101      | 279      |
| 2021 Asian                         | 40       | 483      | 1,511    |
| 2021 Hispanic                      | 259      | 2,396    | 6,656    |
| 2021 Other Race                    | 88       | 802      | 2,301    |
| 2021 White                         | 1,384    | 16,619   | 53,153   |
| 2021 Multiracial                   | 90       | 940      | 2,723    |
| 2021-2026: Population: Growth Rate | 11.85 %  | 9.05 %   | 7.20 %   |
| 2021 HOUSEHOLD INCOME              | 1 MILE   | 3 MILE   | 5 MILE   |
| less than \$15,000                 | 104      | 962      | 2,034    |
| \$15,000-\$24,999                  | 39       | 802      | 1,775    |
| \$25,000-\$34,999                  | 104      | 900      | 2,077    |
| \$35,000-\$49,999                  | 218      | 1,705    | 3,889    |
| \$50,000-\$74,999                  | 199      | 1,969    | 5,923    |
| \$75,000-\$99,999                  | 231      | 1,625    | 5,123    |
| \$100,000-\$149,999                | 155      | 1,660    | 5,619    |
| \$150,000-\$199,999                | 89       | 761      | 2,908    |
| \$200,000 or greater               | 12       | 234      | 1,387    |
| Median HH Income                   | \$61,552 | \$59,541 | \$73,035 |
| Average HH Income                  | \$72,508 | \$73,885 | \$87,496 |
|                                    |          |          |          |