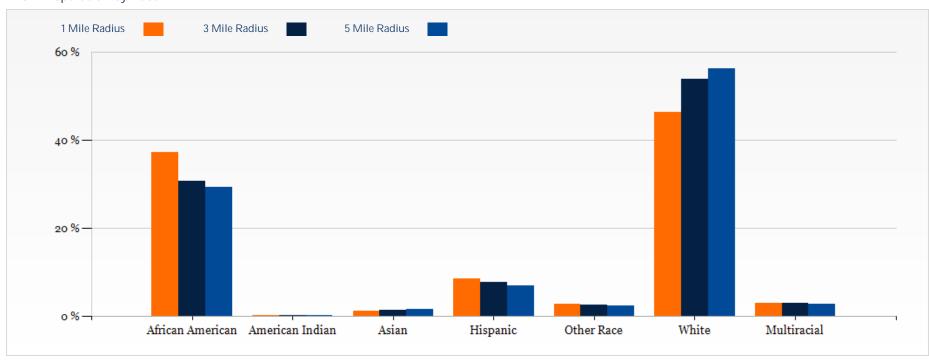

### 2021 Population by Race

Home Depot

A P P P P

3 Demographics

Demographic Details

Demographic Charts

| POPULATION                         | 1 MILE   | 3 MILE   | 5 MILE   |
|------------------------------------|----------|----------|----------|
| 2000 Population                    | 941      | 12,694   | 51,219   |
| 2010 Population                    | 1,737    | 22,723   | 74,641   |
| 2021 Population                    | 2,724    | 28,483   | 87,659   |
| 2026 Population                    | 3,062    | 31,157   | 94,166   |
| 2021 African American              | 1,111    | 9,509    | 27,639   |
| 2021 American Indian               | 6        | 101      | 279      |
| 2021 Asian                         | 40       | 483      | 1,511    |
| 2021 Hispanic                      | 259      | 2,396    | 6,656    |
| 2021 Other Race                    | 88       | 802      | 2,301    |
| 2021 White                         | 1,384    | 16,619   | 53,153   |
| 2021 Multiracial                   | 90       | 940      | 2,723    |
| 2021-2026: Population: Growth Rate | 11.85 %  | 9.05 %   | 7.20 %   |
| 2021 HOUSEHOLD INCOME              | 1 MILE   | 3 MILE   | 5 MILE   |
| less than \$15,000                 | 104      | 962      | 2,034    |
| \$15,000-\$24,999                  | 39       | 802      | 1,775    |
| \$25,000-\$34,999                  | 104      | 900      | 2,077    |
| \$35,000-\$49,999                  | 218      | 1,705    | 3,889    |
| \$50,000-\$74,999                  | 199      | 1,969    | 5,923    |
| \$75,000-\$99,999                  | 231      | 1,625    | 5,123    |
| \$100,000-\$149,999                | 155      | 1,660    | 5,619    |
| \$150,000-\$199,999                | 89       | 761      | 2,908    |
| \$200,000 or greater               | 12       | 234      | 1,387    |
| Median HH Income                   | \$61,552 | \$59,541 | \$73,035 |
| Average HH Income                  | \$72,508 | \$73,885 | \$87,496 |
|                                    |          |          |          |