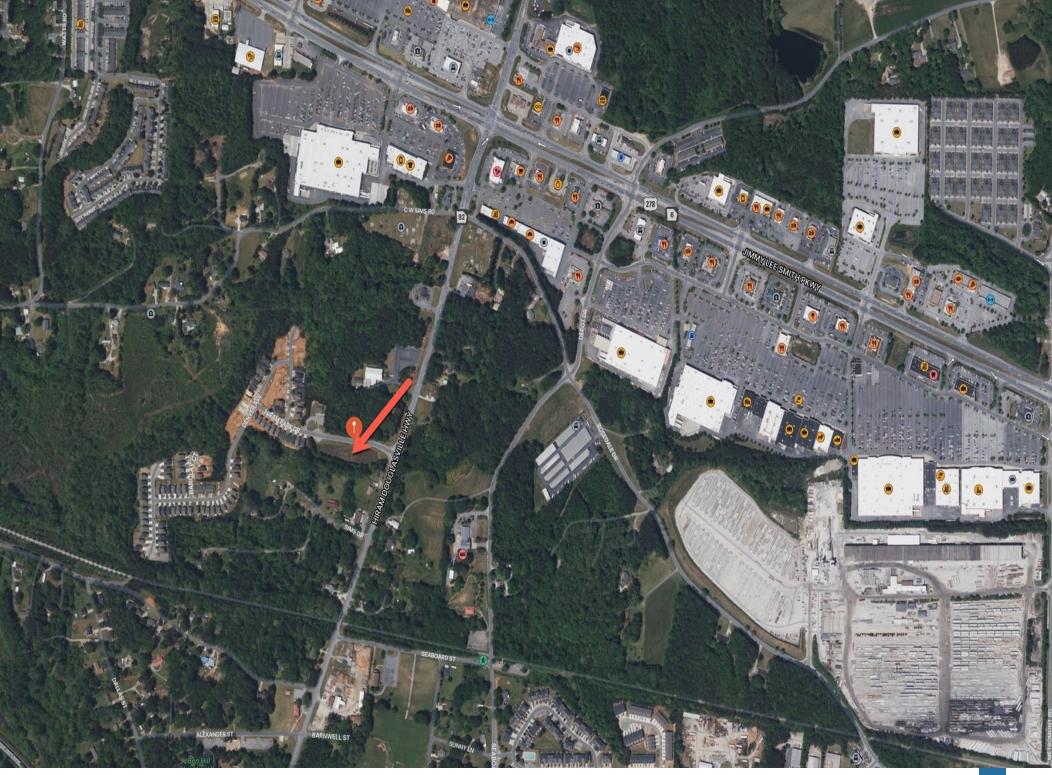

# Regional Map

BO DE LA CONTROLLA DE LA CONTR

# **Prime Location**

- Short Distance To Jimmy Lee Smith Pkwy
- Located very near to the Cobb/Paulding County Line
- Sits In Front Of A Nice New Subdivision In A Fast Growing Area