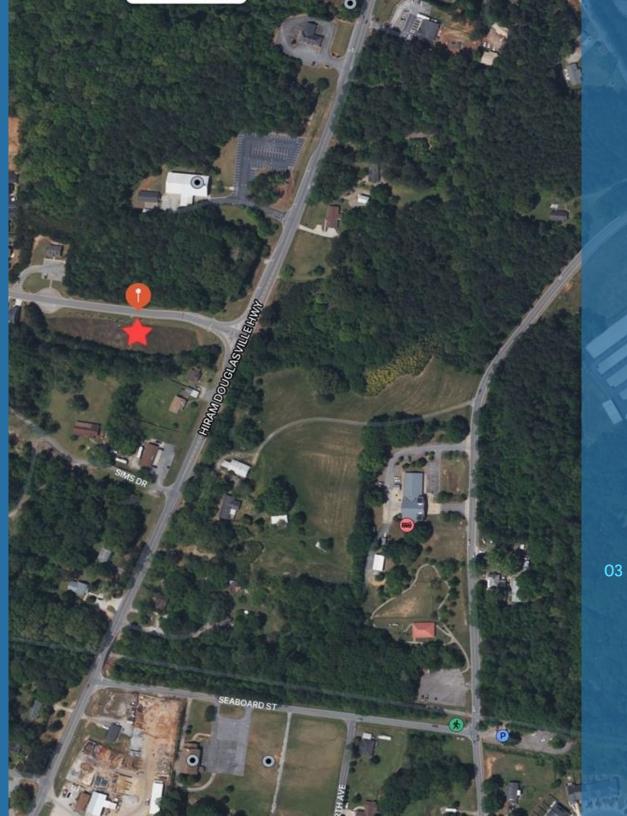

y Marketed by



Debra Sever Broker (678) 849-6884 Debra@severcmg.com





# **Executive Summary**

AN PARK

Investment Summary
Location Summary

# Regional Map

BO DE LA CONTROLLA DE LA CONTR

### Locator Map



# **Prime Location**

- Short Distance To Jimmy Lee Smith Pkwy
- Located very near to the Cobb/Paulding County Line
- Sits In Front Of A Nice New Subdivision In A Fast Growing Area

# Fronts High Traffic Road

Over 15,000+ Vehicles Per Day

# Highly Desirable Area

Located On Future 4-Laned Highway



| PROPERTY FEATURES |        |
|-------------------|--------|
| LAND SF           | 82,328 |
| LAND ACRES        | 1.89   |
| # OF PARCELS      | 1      |
| ZONING TYPE       | C4     |
| TOPOGRAPHY        | Level  |
| CORNER LOCATION   | Yes    |
|                   |        |







Home Depot

A P P P P

3 Demographics

Demographic Details

Demographic Charts

| POPULATION                         | 1 MILE   | 3 MILE   | 5 MILE   |
|------------------------------------|----------|----------|----------|
| 2000 Population                    | 941      | 12,694   | 51,219   |
| 2010 Population                    | 1,737    | 22,723   | 74,641   |
| 2021 Population                    | 2,724    | 28,483   | 87,659   |
| 2026 Population                    | 3,062    | 31,157   | 94,166   |
| 2021 African American              | 1,111    | 9,509    | 27,639   |
| 2021 American Indian               | 6        | 101      | 279      |
| 2021 Asian                         | 40       | 483      | 1,511    |
| 2021 Hispanic                      | 259      | 2,396    | 6,656