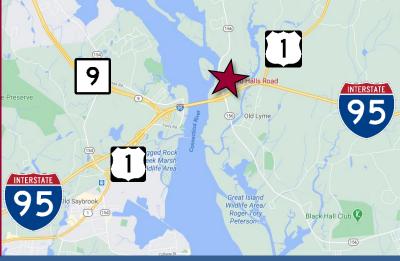

#### **SITE INFORMATION**

SITE AREA 12.35 Acres ZONING C-30 PARKING Ample SIGNAGE On building VISIBILITY Great

HWY ACCESS I-95 exit 70 (0.5 miles) TRAFFIC COUNT 11,000 ADT

**DIRECTIONS** I-95 N to Exit 70, Left on Route 1, follow signs for Route 1, the property is on your right. I-95 S to Exit 70, Left on Route 1 and immediate right, the property is on your left.