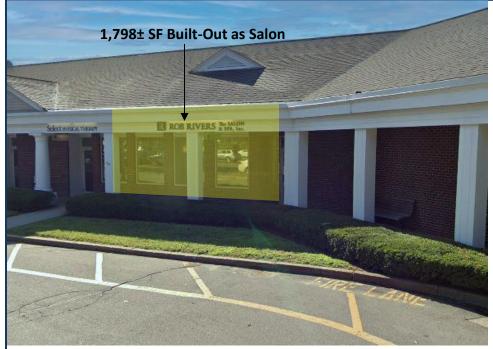

### FOR LEASE | 1,798± SF BUILT-OUT SALON SPACE AVAILABLE

OLD LYME MARKETPLACE - LOCATED BETWEEN BIG Y & WALGREENS

90 Halls Road, Old Lyme, CT 06371 LEASE RATE: \$15.00/SF NNN

Ranked in Top 50 Commercial Firms in U.S.

### **Property Highlights**

- Fully Built-Out Salon Available
- 1,798± SF For Lease
- Nicely Appointed Finishes
- Signalized Access into Plaza
- Just off I-95 at Exit 70
- 11,000 ADT
- Ample Parking
- On Bus Line
- Located between Big Y and Walgreens

## OLD LYME MARKETPLACE - LOCATED BETWEEN BIG Y & WALGREENS

90 Halls Road, Old Lyme, CT 06371

LEASE RATE: \$15.00/SF NNN

Ranked in Top 50 Commercial Firms in U.S.