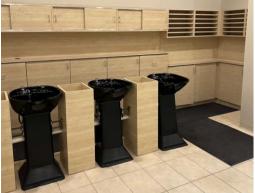

### FOR LEASE | 1,798± SF BUILT-OUT SALON SPACE AVAILABLE

OLD LYME MARKETPLACE - LOCATED BETWEEN BIG Y & WALGREENS

90 Halls Road, Old Lyme, CT 06371 LEASE RATE: \$15.00/SF NNN

Ranked in Top 50 Commercial Firms in U.S.

### **Property Highlights**

- Fully Built-Out Salon Available
- 1,798± SF For Lease
- Nicely Appointed Finishes
- Signalized Access into Plaza
- Just off I-95 at Exit 70
- 11,000 ADT
- Ample Parking
- On Bus Line
- Located between Big Y and Walgreens

### **Property Highlights**

- Fully Built-Out Salon Available
- 1.798± SF For Lease
- Nicely Appointed Finishes
- Signalized Access into Plaza
- Just off I-95 at Exit 70
- 11.000 ADT
- Ample Parking
- On Bus Line
- Located between Big Y and Walgreens
- Many area amenities
- Shopping, Banking & Dining