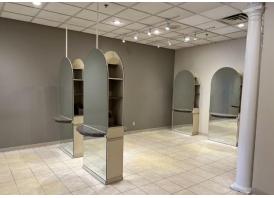

### **Property Highlights**

- Fully Built-Out Salon Available
- 1,798± SF For Lease
- Nicely Appointed Finishes
- Signalized Access into Plaza
- Just off I-95 at Exit 70
- 11,000 ADT
- Ample Parking
- On Bus Line
- Located between Big Y and Walgreens

### **Property Highlights**

- Fully Built-Out Salon Available
- 1.798± SF For Lease
- Nicely Appointed Finishes
- Signalized Access into Plaza
- Just off I-95 at Exit 70
- 11.000 ADT
- Ample Parking
- On Bus Line
- Located between Big Y and Walgreens
- Many area amenities
- Shopping, Banking & Dining