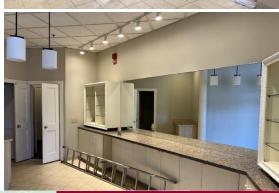

### FOR LEASE | 1,798± SF BUILT-OUT SALON SPACE AVAILABLE

OLD LYME MARKETPLACE - LOCATED BETWEEN BIG Y & WALGREENS

90 Halls Road, Old Lyme, CT 06371 LEASE RATE: \$15.00/SF NNN

Ranked in Top 50 Commercial Firms in U.S.

### **Property Highlights**

- Fully Built-Out Salon Available
- 1,798± SF For Lease
- Nicely Appointed Finishes
- Signalized Access into Plaza
- Just off I-95 at Exit 70
- 11,000 ADT
- Ample Parking
- On Bus Line
- Located between Big Y and Walgreens

### **Property Highlights**

- Fully Built-Out Salon Available
- 1.798± SF For Lease
- Nicely Appointed Finishes
- Signalized Access into Plaza
- Just off I-95 at Exit 70
- 11.000 ADT
- Ample Parking
- On Bus Line
- Located between Big Y and Walgreens
- Many area amenities
- Shopping, Banking & Dining