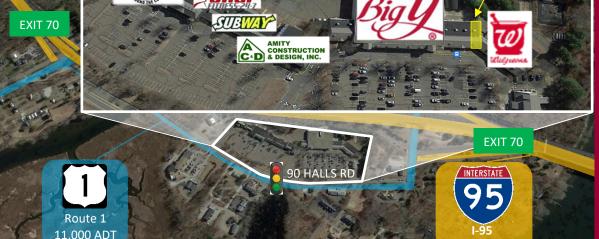

#### **SITE INFORMATION**

SITE AREA 12.35 Acres ZONING C-30 PARKING Ample SIGNAGE On building VISIBILITY Great

HWY ACCESS I-95 exit 70 (0.5 miles) TRAFFIC COUNT 11,000 ADT

COMMENTS O,R&L Commercial is pleased to present 1,798±SF (\$15.00/SF NNN) of built-out salon space for lease in Old Lyme's premier retail corridor. Prime location on Rt. 1 (Halls rd.) in the Old Lyme Marketplace on a signalized entrance, a great retail site between Big Y and Walgreens. Ample parking in common with the shopping center and easy access to I-95 exit 70. Nets, including real estate taxes estimated at \$7.19/SF.

**DIRECTIONS** I-95 N to Exit 70, Left on Route 1, follow signs for Route 1, the property is on your right. I-95 S to Exit 70, Left on Route 1 and immediate right, the property is on your left.