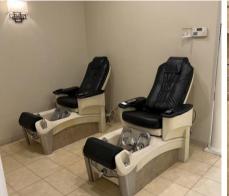

### **Property Highlights**

- Fully Built-Out Salon Available
- 1,798± SF For Lease
- Nicely Appointed Finishes
- Signalized Access into Plaza
- Just off I-95 at Exit 70
- 11,000 ADT
- Ample Parking
- On Bus Line
- Located between Big Y and Walgreens

### **Property Highlights**

- Fully Built-Out Salon Available
- 1.798± SF For Lease
- Nicely Appointed Finishes
- Signalized Access into Plaza
- Just off I-95 at Exit 70
- 11.000 ADT
- Ample Parking
- On Bus Line
- Located between Big Y and Walgreens
- Many area amenities
- Shopping, Banking & Dining