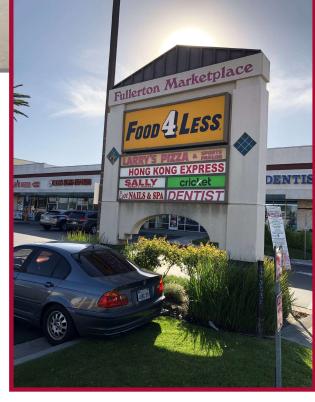

## Features:

- Available for Sublease or Lease
- **Currently Cricket Wireless**
- Neighborhood Center located on busy Corner
- **(4)** Join National and Regional Tenants: Food 4 Less, Larry's Pizza, Hong Kong Express, Sally Beauty Supply, Nail & Spa, Dentist and more
- Monument Signage Available 0
- Strong Demographics and Consumer Spending
- Close Proximity to 91 Freeway
- Large Parking Field 0
- Lease Ends May 31, 2026 **(4)**
- Space Available: Unit 932 1,969 Sf