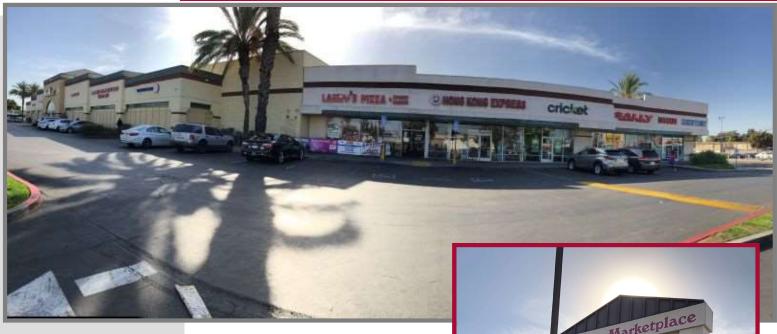

## Features:

- Available for Sublease or Lease
- **Currently Cricket Wireless**
- Neighborhood Center located on busy Corner
- **(4)** Join National and Regional Tenants: Food 4 Less, Larry's Pizza, Hong Kong Express, Sally Beauty Supply, Nail & Spa, Dentist and more
- Monument Signage Available 0
- Strong Demographics and Consumer Spending
- Close Proximity to 91 Freeway
- Large Parking Field 0
- Lease Ends May 31, 2026 **(4)**
- Space Available: Unit 932 1,969 Sf