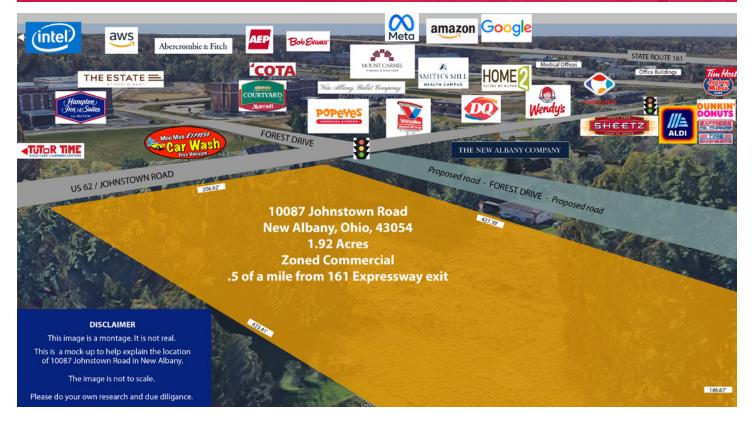

Acres: 1.92, Frontage: 206', Zoned: Commercial

# Located at 10087 Johnstown Rd. New Albany, Ohio 43054

North of the US-62 & OH-161 Interchange in Ohio's Silicon Heartland

## **Amazing Property**

- · 1.92 Acres
- · 206' of Frontage
- · Signalized Intersection and High Visibility
- .5 mile from OH-161 Expressway
- Growing Traffic Counts (from 2022)
  - + 24,823 on US62
  - + 63,837 on OH-161 Expressway West of US 62
  - + 46,851 on OH-161 Expressway East of US 62

### Welcome to the New Albany US 62 Retail Corridor

This 1.92 acres of land is located on US 62 in the retail corridor of the highly desirable New Albany.

This corridor serves the growing city and the New Albany International Business Park: one of the largest strategically-planned