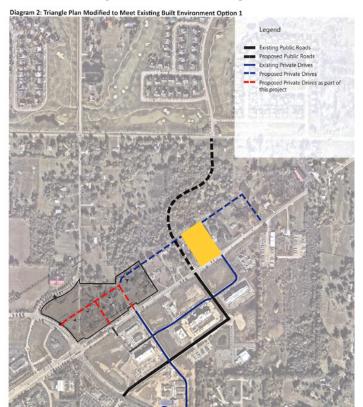

New Albany. This business park development already underway will benefit the US 62 retail corridor for decades to come. Exponential growth in the surrounding area is expected over the next 5 years.

But New Albany isn't just about work - it's a wonderful place to call home. The town has a thriving community, with cafes, shops, highly rated schools system, and parks. The median household income is \$206,130 and the median house value is \$531,700. The residents of New Albany are well-educated - over 76% have a bachelor's degree or higher.

All in all, New Albany is a fantastic place to live, work, and play in Ohio's Silicon Heartland.

Median Household Income \$206,130 Bachelor's Degree or Higher 76.1% Median Home Value \$531,700







### New Albany is considering new roads in the area





#### Disclaimer:

The materials contained in this sales brochure, including but not limited to text, images, and information, are presented solely for reference purposes. The information contained in this flyer should not be relied upon by any individual or entity. The owner and sales team shall not be held liable for any inaccuracies or errors contained in the content. It is strongly recommended that the user/buy conduct their own independent research and due diligence before using any information obtained from this flyer/brochure.



#### Utilities are expanding in the area and currently across the street

City of Columbus Department of Public Utilities

3/26/2021



#### Disclaimer:

The materials contained in this sales brochure, including but not limited to text, images, and infor