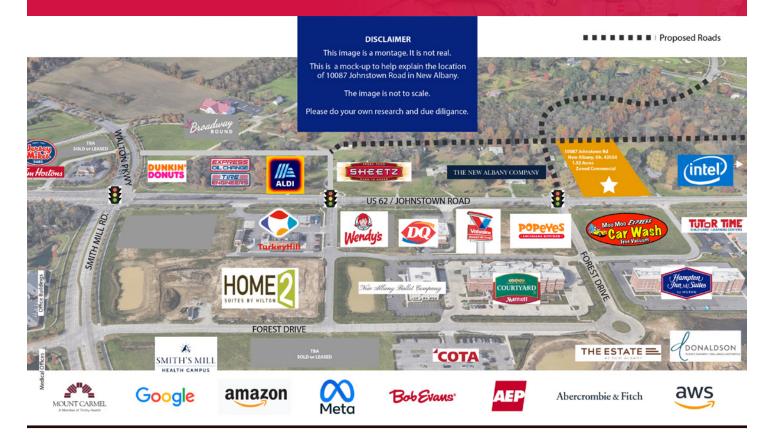

# Located at 10087 Johnstown Rd. New Albany, Ohio 43054

North of the US-62 & OH-161 Interchange in Ohio's Silicon Heartland

## **Amazing Property**

- · 1.92 Acres
- · 206' of Frontage
- · Signalized Intersection and High Visibility
- .5 mile from OH-161 Expressway
- Growing Traffic Counts (from 2022)
  - + 24,823 on US62
  - + 63,837 on OH-161 Expressway West of US 62
  - + 46,851 on OH-161 Expressway East of US 62

#### Location, Location!

1 mile Downtown New Albany

2 miles A&F Headquarters

2 miles Amazon Web Services

3 miles Bath & Bodyworks HQ

4 miles Intel's \$20 Billion Chip Project

4 miles Amazon Fulfillment Center

4 miles Google Data Center

5 miles Meta/Facebook Data Center

9 miles Easton Town Center

13 miles Columbus Airport

16 miles Columbus Crew MLS Stadium

18 miles Columbus Blue Jackets NHL Arena

19 miles Ohio State University

### Welcome to the New Albany US 62 Retail Corridor

This 1.92 acres of land is located on US 62 in the retail corridor of the highly desirable New Albany.

This corridor serves the growing city and the New Albany International Business Park: one of the largest strategically-planned

This corridor serves the growing city and the New Albany International Business Park: one of the largest strategically-planned business parks in the country.

Part of the Business Park is Intel's planned \$20 billion+ manufacturing project, as well as other impressive tech companies such as Google, Meta, Amazon and more! The "Silicon Heartland" is bringing new jobs, significant investment and groundbreaking technology with an influx of vehicles per day to US 62 in New Albany. This business park development already underway will benefit the US 62 retail corridor for decades to come. Exponential growth in the surrounding area is expected over the next 5 years.