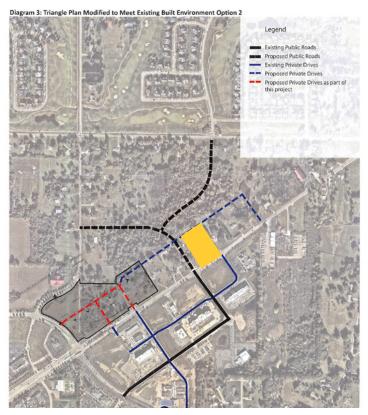

ew Albany. This business park development already underway will benefit the US 62 retail corridor for decades to come. Exponential growth in the surrounding area is expected over the next 5 years.

But New Albany isn't just about work - it's a wonderful place to call home. The town has a thriving community, with cafes, shops, highly rated schools system, and parks. The median household income is \$206,130 and the median house value is \$531,700. The residents of New Albany are well-educated - over 76% have a bachelor's degree or higher.

All in all, New Albany is a fantastic place to live, work, and play in Ohio's Silicon Heartland.

Median Household Income \$206,130 Bachelor's Degree or Higher 76.1% Median Home Value \$531,700







### New Albany is considering new roads in the area





#### Disclaimer:

The materials contained in this sales brochure, including but not limited to text, images, and information, are presented solely for reference purposes. The information contained in this flyer should not be relied upon by any individual or entity. The owner and sales team shall not be held liable for any inaccuracies or errors contained in the content. It is strongly recommended that the user/buy conduct their own independent research and due diligence before using any information obtained from this flyer/brochure.



#### Utilities are expanding in the area and currently across the street

City of Columbus Department of Public Utilities

3/26/2021



#### Disclaimer:

The materials contained in this sales brochure, including but not limited to text, images, and informa