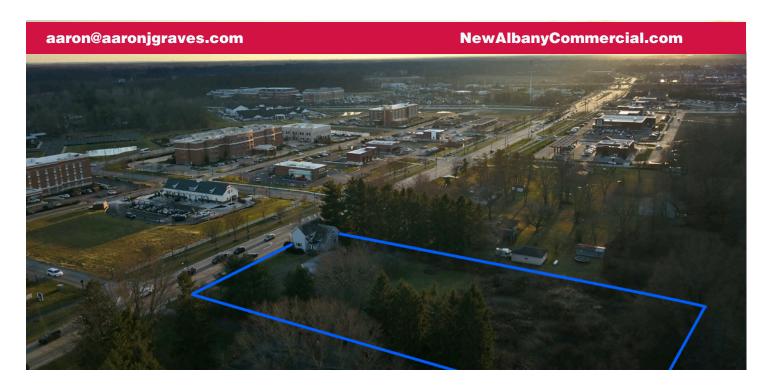

### Welcome to the New Albany US 62 Retail Corridor

This 1.92 acres of land is located on US 62 in the retail corridor of the highly desirable New Albany.

This corridor serves the growing city and the New Albany International Business Park: one of the largest strategically-planned