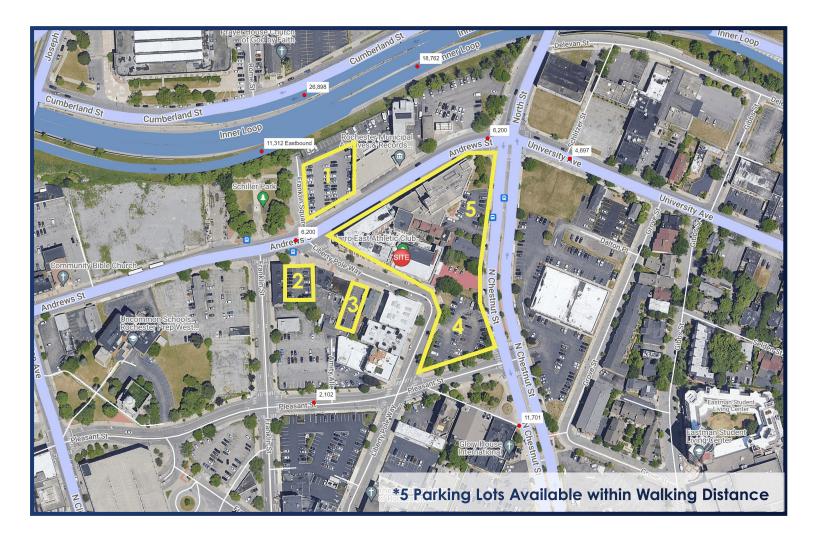

400 Andrews Street Rochester, NY 14604

Space Available: 400 - 4,562 SF

- » A Plethora of Parking Includes 5 Dedicated Lots for Free Parking
- » Located in East End Downtown Rochester with Easy Access to I-490
- » Close Proximity to Eastman Theatre and East Ave
- » Walking Distance to Innovation District and Dining
- » Fully Equipped Architectural or Engineering Space
- Free Membership Access to 40,000 SF Athletic Club on Site Including Turf Field, Steam Rooms, Squash Courts, Indoor Track and More!
- » Renovated Elevator and Lobby
- » Full Existing High End Office Finishes
- » Build to Suit, Custom Up