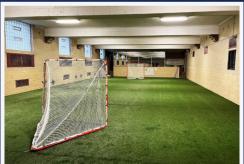

400 Andrews Street Rochester, NY 14604

Space Available: 400 - 4,562 SF

- » A Plethora of Parking Includes 5 Dedicated Lots for Free Parking
- » Located in East End Downtown Rochester with Easy Access to I-490
- » Close Proximity to Eastman Theatre and East Ave
- » Walking Distance to Innovation District and Dining
- » Fully Equipped Architectural or Engineering Space
- Free Membership Access to 40,000 SF Athletic Club on Site Including Turf Field, Steam Rooms, Squash Courts, Indoor Track and More!
- » Renovated Elevator and Lobby
- » Full Existing High End Office Finishes
- » Build to Suit, Custom Up