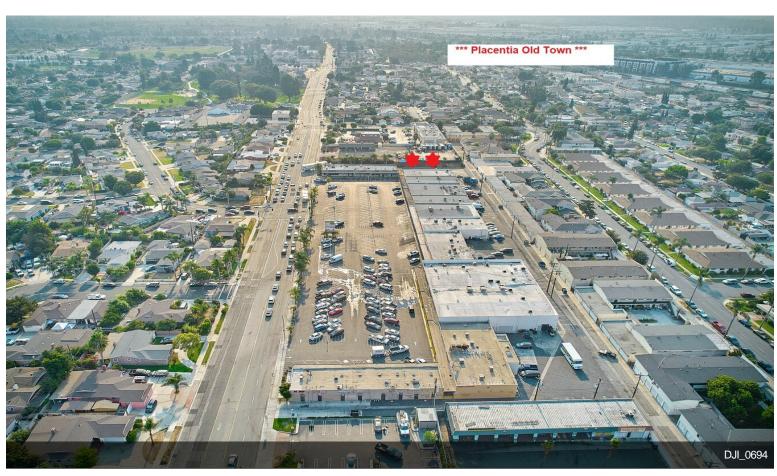

t commercial lot in the Northgate Shopping Center, situated in the prime Placentia Redevelopment Area (Chapman Corridor Redevelopment Area), a rapidly evolving region.

- 1. According to the Planning Department, the final survey is scheduled for the end of 2024, with expected council approval by February 2025.
- 2. Rezoning: The current zoning (C1) will be changed to Residential & Commercial Mixed-Use, allowing for the development of up to 65 condominium units.
- 3. Future Growth: Located in the Chapman Corridor Redevelopment Area, this site is poised for substantial future growth and increased value.

Don't miss out on this unique opportunity to secure a prime commercial location in a rapidly evolving area with endless possibilities!

## **Property Photos**





## **Property Photos**