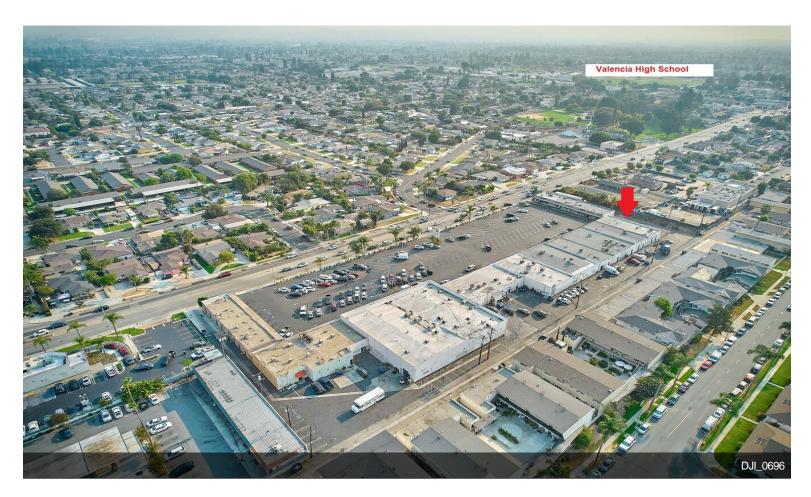

qft commercial lot in the Northgate Shopping Center, situated in the prime Placentia Redevelopment Area (Chapman Corridor Redevelopment Area), a rapidly evolving region.

- 1. According to the Planning Department, the final survey is scheduled for the end of 2024, with expected council approval by February 2025.
- 2. Rezoning: The current zoning (C1) will be changed to Residential & Commercial Mixed-Use, allowing for the development of up to 65 condominium units.
- 3. Future Growth: Located in the Chapman Corridor Redevelopment Area, this site is poised for substantial future growth and increased value.

Don't miss out on this unique opportunity to secure a prime commercial location in a rapidly evolving area with endless possibilities!

## **Property Photos**





## **Property Photos**