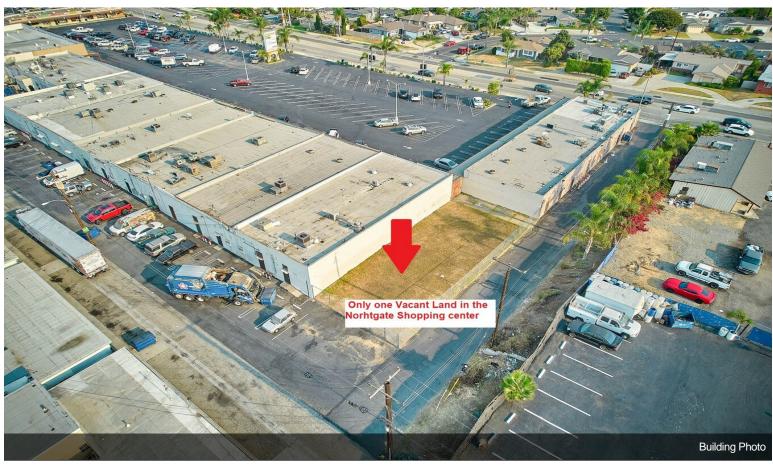

# 604 W. Chapman Ave, Placentia

\$399,000

Commercial Lot for Sale!

Approximately 10,454 sqft commercial lot in the Northgate Shopping Center, situated in the prime Placentia Redevelopment Area (Chapman Corridor Redevelopment Area), a rapidly evolving region.

#### Commercial Lot for Sale!

Approximately 10,454 sqft commercial lot in the Northgate Shopping Center, situated in the prime Placentia Redevelopment Area (Chapman Corridor Redevelopment Area), a rapidly evolving region.