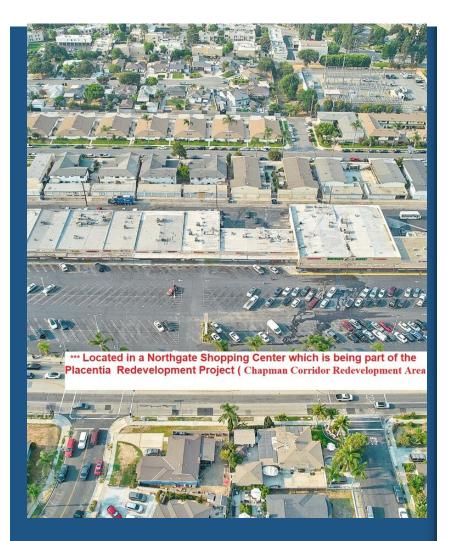

# 604 W. Chapman Ave, Placentia

\$399,000

Commercial Lot for Sale!

Approximately 10,454 sqft commercial lot in the Northgate Shopping Center, situated in the prime Placentia Redevelopment Area (Chapman Corridor Redevelopment Area), a rapidly evolving region.

#### Commercial Lot for Sale!

Approximately 10,454 sqft commercial lot in the Northgate Shopping Center, situated in the prime Placentia Redevelopment Area (Chapman Corridor Redevelopment Area), a rapidly evolving region.