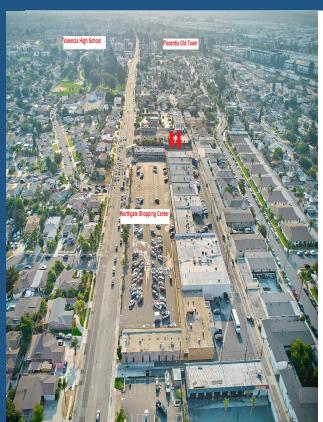

# 604 W. Chapman Ave, Placentia

\$399,000

Commercial Lot for Sale!

Approximately 10,454 sqft commercial lot in the Northgate Shopping Center, situated in the prime Placentia Redevelopment Area (Chapman Corridor Redevelopment Area), a rapidly evolving region.

#### Commercial Lot for Sale!

Approximately 10,454 sqft commercial lot in the Northgate Shopping Center, situated in the prime Placentia Redevelopment Area (Chapman Corridor Redevelopment Area), a rapidly evolving region.