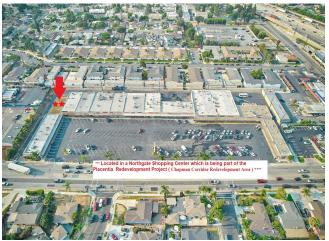

# 604 W. Chapman Ave, Placentia

\$399,000

Commercial Lot for Sale!

Approximately 10,454 sqft commercial lot in the Northgate Shopping Center, situated in the prime Placentia Redevelopment Area (Chapman Corridor Redevelopment Area), a rapidly evolving region.

#### Commercial Lot for Sale!

Approximately 10,454 sqft commercial lot in the Northgate Shopping Center, situated in the prime Placentia Redevelopment Area (Chapman Corridor Redevelopment Area), a rapidly evolving region.