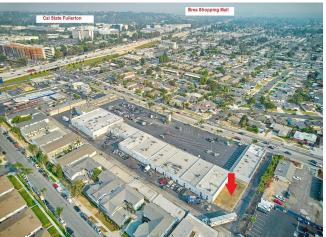

# 604 W. Chapman Ave, Placentia

\$399,000

Commercial Lot for Sale!

Approximately 10,454 sqft commercial lot in the Northgate Shopping Center, situated in the prime Placentia Redevelopment Area (Chapman Corridor Redevelopment Area), a rapidly evolving region.

#### Commercial Lot for Sale!

Approximately 10,454 sqft commercial lot in the Northgate Shopping Center, situated in the prime Placentia Redevelopment Area (Chapman Corridor Redevelopment Area), a rapidly evolving region.