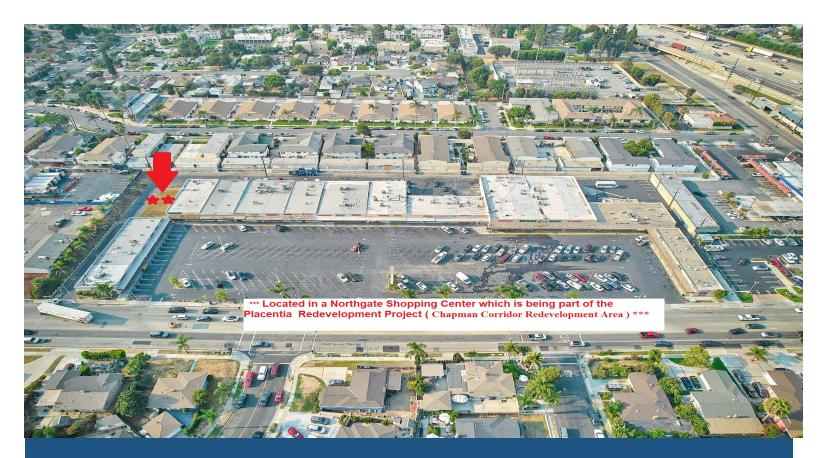

# 604 W. Chapman Ave, Placentia

\$399,000

Commercial Lot for Sale!

Approximately 10,454 sqft commercial lot in the Northgate Shopping Center, situated in the prime Placentia Redevelopment Area (Chapman Corridor Redevelopment Area), a rapidly evolving region.

#### Commercial Lot for Sale!

Approximately 10,454 sqft commercial lot in the Northgate Shopping Center, situated in the prime Placentia Redevelopment Area (Chapman Corridor Redevelopment Area), a rapidly evolving region.