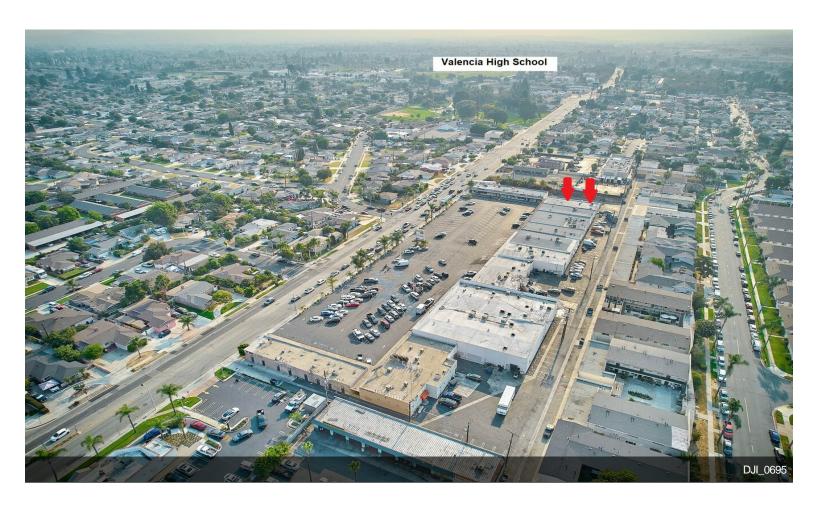

ale!

Approximately 10,454 sqft commercial lot in the Northgate Shopping Center, situated in the prime Placentia Redevelopment Area (Chapman Corridor Redevelopment Area), a rapidly evolving region.

- 1. According to the Planning Department, the final survey is scheduled for the end of 2024, with expected council approval by February 2025.
- 2. Rezoning: The current zoning (C1) will be changed to Residential & Commercial Mixed-Use, allowing for the development of up to 65 condominium units.
- 3. Future Growth: Located in the Chapman Corridor Redevelopment Area, this site is poised for substantial future growth and increased value.

Don't miss out on this unique opportunity to secure a prime commercial location in a rapidly evolving area with endless possibilities!

## **Property Photos**





## **Property Photos**