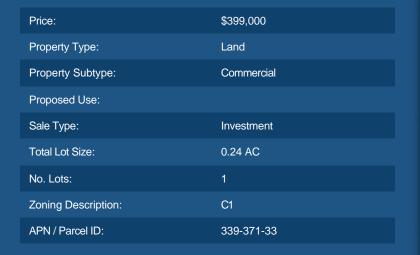

# 604 W. Chapman Ave, Placentia

\$399,000

Commercial Lot for Sale!

Approximately 10,454 sqft commercial lot in the Northgate Shopping Center, situated in the prime Placentia Redevelopment Area (Chapman Corridor Redevelopment Area), a rapidly evolving region.

#### Commercial Lot for Sale!

Approximately 10,454 sqft commercial lot in the Northgate Shopping Center, situated in the prime Placentia Redevelopment Area (Chapman Corridor Redevelopment Area), a rapidly evolving region.