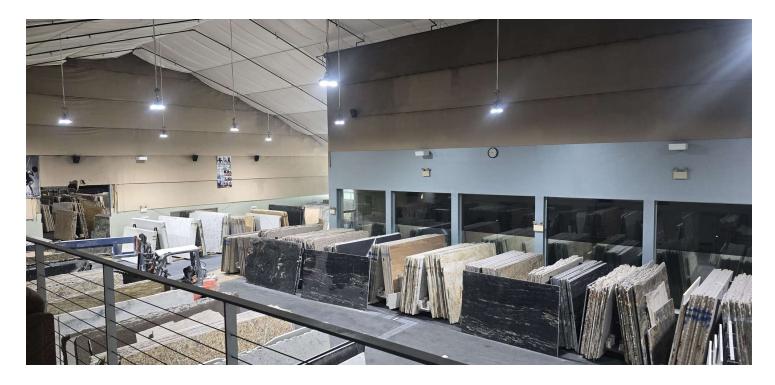

#### PROPERTY DESCRIPTION

Coldwell Banker Commercial Realty is pleased to introducing 17 Starr Road, an exceptional industrial/flex space investment opportunity in Danbury, CT. This expansive 52,576 square foot building boasts impressive features including ceiling heights ranging from 18 to 36 feet, a new 2500 AMP Phase 3 service, and two convenient drive-in doors. Situated on 3.2 acres with coveted I-84 exposure, this property is zoned CG20 and offers immense potential for a range of industrial and commercial activities. Discover a prime location with unparalleled utility and versatility for your investment endeavors.

#### PROPERTY HIGHLIGHTS

· Ceiling Heights: 18' - 36'

• New 2500 AMP Phase 3 service

• 2 Drive-in Doors

• 3.2 Acres with I-84 Exposure