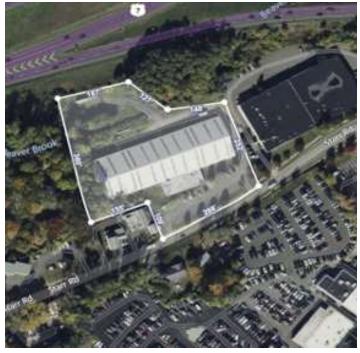

#### 17 STARR ROAD

Danbury, CT 06810

#### PROPERTY DESCRIPTION

Coldwell Banker Commercial Realty is pleased to introducing 17 Starr Road, an exceptional industrial/flex space investment opportunity in Danbury, CT. This expansive 52,576 square foot building boasts impressive features including ceiling heights ranging from 18 to 36 feet, a new 2500 AMP Phase 3 service, and two convenient drive-in doors. Situated on 3.2 acres with coveted I-84 exposure, this property is zoned CG20 and offers immense potential for a range of industrial and commercial activities. Discover a prime location with unparalleled utility and versatility for your investment endeavors.

3.2 Acres with I-84 Exposure

#### PROPERTY HIGHLIGHTS

· Ceiling Heights: 18' - 36'

• New 2500 AMP Phase 3 service

• 2 Drive-in Doors

• 3.2 Acres with I-84 Exposure