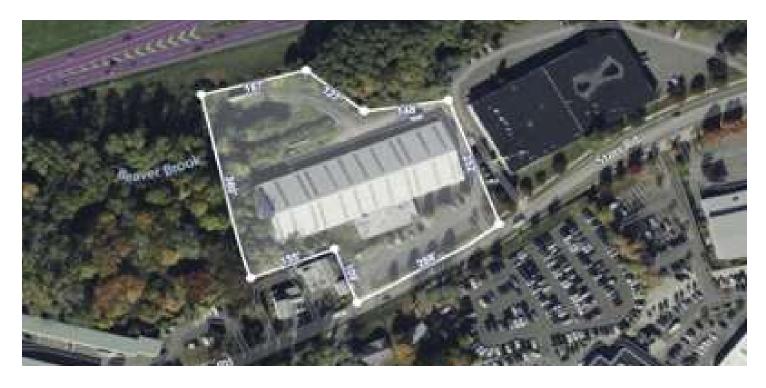

#### 17 STARR ROAD

Danbury, CT 06810

#### PROPERTY DESCRIPTION

Coldwell Banker Commercial Realty is pleased to introducing 17 Starr Road, an exceptional industrial/flex space investment opportunity in Danbury, CT. This expansive 52,576 square foot building boasts impressive features including ceiling heights ranging from 18 to 36 feet, a new 2500 AMP Phase 3 service, and two convenient drive-in doors. Situated on 3.2 acres with coveted I-84 exposure, this property is zoned CG20 and offers immense potential for a range of industrial and commercial activities. Discover a prime location with unparalleled utility and versatility for your investment endeavors.

3.2 Acres with I-84 Exposure

#### PROPERTY HIGHLIGHTS

· Ceiling Heights: 18' - 36'

• New 2500 AMP Phase 3 service

• 2 Drive-in Doors

• 3.2 Acres with I-84 Exposure