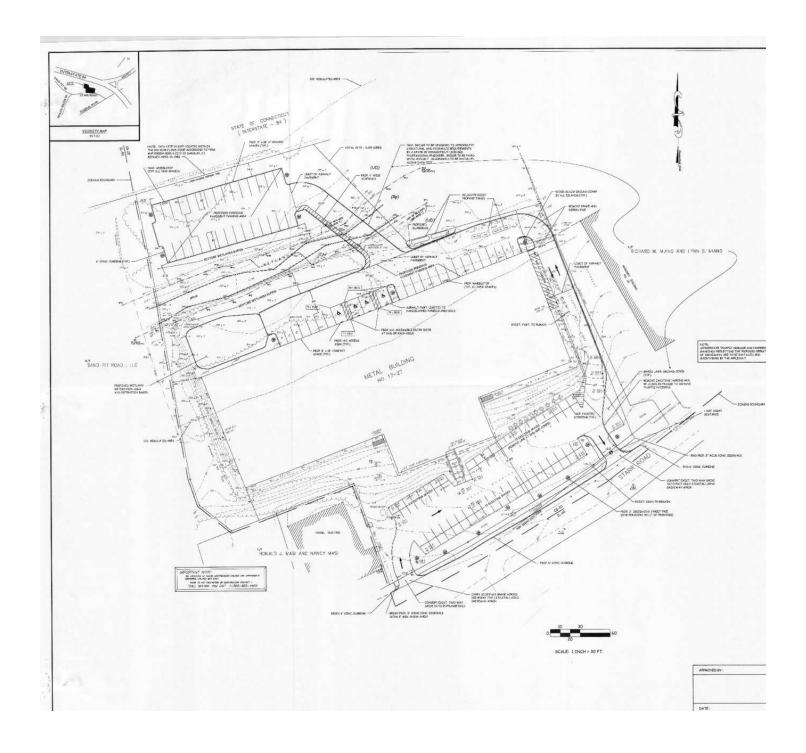

#### PROPERTY DESCRIPTION

Coldwell Banker Commercial Realty is pleased to introducing 17 Starr Road, an exceptional industrial/flex space investment opportunity in Danbury, CT. This expansive 52,576 square foot building boasts impressive features including ceiling heights ranging from 18 to 36 feet, a new 2500 AMP Phase 3 service, and two convenient drive-in doors. Situated on 3.2 acres with coveted I-84 exposure, this property is zoned CG20 and offers immense potential for a range of industrial and commercial activities. Discover a prime location with unparalleled utility and versatility for your investment endeavors.

3.2 Acres with I-84 Exposure

#### PROPERTY HIGHLIGHTS

· Ceiling Heights: 18' - 36'

• New 2500 AMP Phase 3 service

• 2 Drive-in Doors

• 3.2 Acres with I-84 Exposure