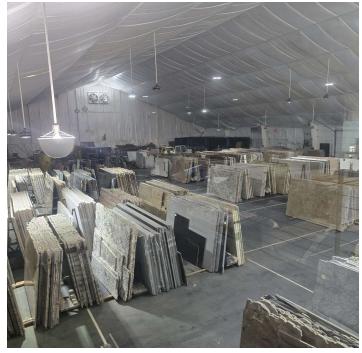

#### PROPERTY DESCRIPTION

Coldwell Banker Commercial Realty is pleased to introducing 17 Starr Road, an exceptional industrial/flex space investment opportunity in Danbury, CT. This expansive 52,576 square foot building boasts impressive features including ceiling heights ranging from 18 to 36 feet, a new 2500 AMP Phase 3 service, and two convenient drive-in doors. Situated on 3.2 acres with coveted I-84 exposure, this property is zoned CG20 and offers immense potential for a range of industrial and commercial activities. Discover a prime location with unparalleled utility and versatility for your investment endeavors.

#### PROPERTY HIGHLIGHTS

· Ceiling Heights: 18' - 36'

• New 2500 AMP Phase 3 service

• 2 Drive-in Doors

• 3.2 Acres with I-84 Exposure