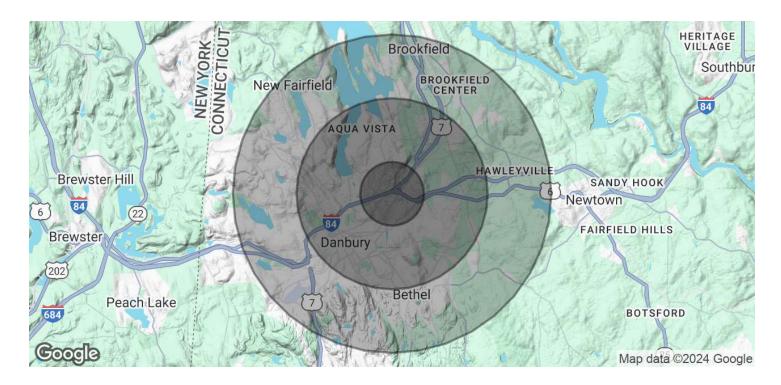

| DEMOGRAPHICS      | 1 MILE    | 3 MILES   | 5 MILES   |
|-------------------|-----------|-----------|-----------|
| Total Households  | 2,664     | 28,820    | 46,069    |
| Total Population  | 7,096     | 78,907    | 125,489   |
| Average HH Income | \$105,281 | \$115,729 | \$131,735 |

### 17 STARR ROAD

Danbury, CT 06810

| POPULATION           | 1 MILE    | 3 MILES   | 5 MILES   |
|----------------------|-----------|-----------|-----------|
| Total Population     | 7,096     | 78,907    | 125,489   |
| Average Age          | 41        | 40        | 41        |
| Average Age (Male)   | 39        | 39        | 40        |
| Average Age (Female) | 42        | 41        | 42        |
| HOUSEHOLDS & INCOME  | 1 MILE    | 3 MILES   | 5 MILES   |
| Total Households     | 2,664     | 28,820    | 46,069    |
| # of Persons per HH  | 2.7       | 2.7       | 2.7       |
| Average HH Income    | \$105,281 | \$115,729 | \$131,735 |
| Average House Value  | \$359,110 | \$390,420 | \$440,276 |

Demographics data derived from AlphaMap