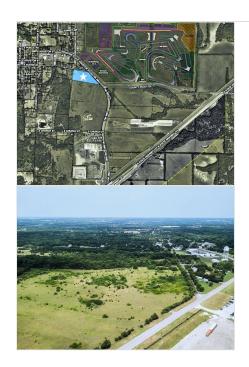

Waterfront: Showing: Go Show-No Appt. Needed

Remarks **Property** HARD CORNER flat lot in prime location. 5.422 acre development opportunity overlooking the luxurious and state-of-

> the-art G-2 Motorsports Park Complex. 1,414 ft of combined road frontage at the corner of Austin Street and Houston Street (FM 2862) in Anna ETJ. A fire hydrant is installed on the property expanding options for use. Just two minutes to

State Highway 121 and 10 minutes to US 75. This land offers a tremendous opportunity.

**Public Driving Directions:** 

**Description:** 

From US-75 N follow exit 44 to TX-121 N toward Bonham. Merge right to TX-121 N. Travel 8.6 miles to E Houston St.

exit. Travel north on E. Houston St. (FM 2862) for .8 miles to the corner of Austin St. and Houston St.

**Private Rmks:** Buyer and Buyer's Agents to verify all specifications, schools, measurements, zoning and net useable area specific to