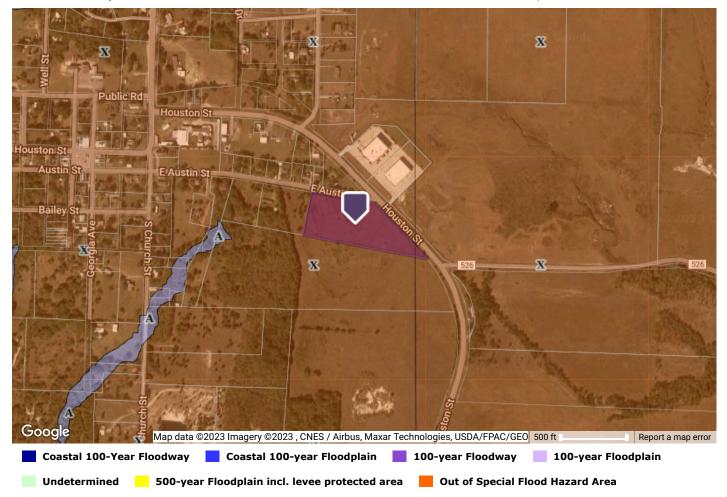

candid feedback.

Show Srvc: None

**Showing:** Go Show-No Appt. Needed **Consent for Visitors to Record:**Video

Prepared By: Hillary Leutwyler Rogers Healy and Associates on 08/31/2023 16:51

Flood Zone Code: X Special Flood Hazard Area (SFHA): Out

**Flood Zone Date:** 06/02/2009 **Flood Zone Panel:** 48085C0180J

Flood Code Description: Zone X-An Area That Is Determined To Be Outside The 100- And 500-Year Floodplains.

This map/report was produced using multiple sources. It is provided for informational purposes only. This map/report should not be relied upon by any third parties. It is not intended to satisfy any regulatory guidelines and should not be used for this or any other purpose.