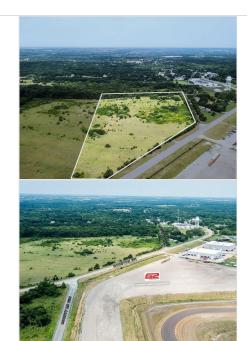

Waterfront: Showing: Go Show-No Appt. Needed

Remarks **Property** HARD CORNER flat lot in prime location. 5.422 acre development opportunity overlooking the luxurious and state-of-

> the-art G-2 Motorsports Park Complex. 1,414 ft of combined road frontage at the corner of Austin Street and Houston Street (FM 2862) in Anna ETJ. A fire hydrant is installed on the property expanding options for use. Just two minutes to

State Highway 121 and 10 minutes to US 75. This land offers a tremendous opportunity.

**Public Driving Directions:** 

**Description:** 

From US-75 N follow exit 44 to TX-121 N toward Bonham. Merge right to TX-121 N. Travel 8.6 miles to E Houston St.

exit. Travel north on E. Houston St. (FM 2862) for .8 miles to the corner of Austin St. and Houston St.

**Private Rmks:** Buyer and Buyer's Agents to verify all specifications, schools, measurements, zoning and net useable area specific to