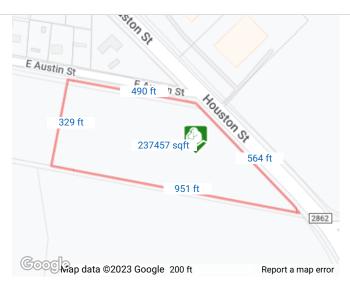

Parcel ID: R10084000002B1 Plan Dvlpm:

Lot: 2B Block: MultiPrcl: No MUD Dst: No

Legal: LEUTWYLER ADDITION, LOT 2B; REPLAT

Unexmpt Tx: \$7 Spcl Tax Auth: No

Land SqFt: 236,182 Acres: 5.422 \$/Lot SqFt: \$4.02 Lot Dimen: Will Subdv: No

Waterfront: Showing: Go Show-No Appt. Needed

Remarks **Property** HARD CORNER flat lot in prime location. 5.422 acre development opportunity overlooking the luxurious and state-of-

> the-art G-2 Motorsports Park Complex. 1,414 ft of combined road frontage at the corner of Austin Street and Houston Street (FM 2862) in Anna ETJ. A fire hydrant is installed on the property expanding options for use. Just two minutes to