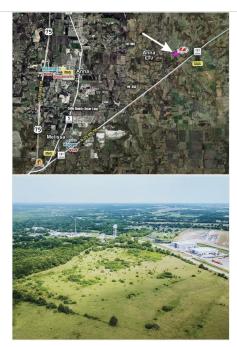

Waterfront: Showing: Go Show-No Appt. Needed

Remarks **Property** HARD CORNER flat lot in prime location. 5.422 acre development opportunity overlooking the luxurious and state-of-

> the-art G-2 Motorsports Park Complex. 1,414 ft of combined road frontage at the corner of Austin Street and Houston Street (FM 2862) in Anna ETJ. A fire hydrant is installed on the property expanding options for use. Just two minutes to

State Highway 121 and 10 minutes to US 75. This land offers a tremendous opportunity.

**Public Driving Directions:** 

**Description:** 

From US-75 N follow exit 44 to TX-121 N toward Bonham. Merge right to TX-121 N. Travel 8.6 miles to E Houston St.

exit. Travel north on E. Houston St. (FM 2862) for .8 miles to the corner of Austin St. and Houston St.

**Private Rmks:** Buyer and Buyer's Agents to verify all specifications, schools, measurements, zoning and net useable area specific to