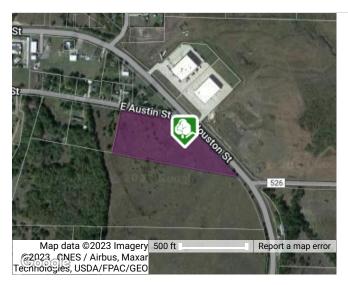

MLS#: 20361193 Active 0000 Austin Street Anna, TX 75409 **LP:** \$948,850

Property Type: Land SubType: Unimproved Land

Lst \$/Acre: \$175,000.00 Subdivision: Leutwyler Add

County: Collin Lake Name:

Country: United States

Waterfront: Showing: Go Show-No Appt. Needed

Remarks **Property** HARD CORNER flat lot in prime location. 5.422 acre development opportunity overlooking the luxurious and state-of-

> the-art G-2 Motorsports Park Complex. 1,414 ft of combined road frontage at the corner of Austin Street and Houston Street (FM 2862) in Anna ETJ. A fire hydrant is installed on the property expanding options for use. Just two minutes to

State Highway 121 and 10 minutes to US 75. This land offers a tremendous opportunity.

**Public Driving Directions:** 

**Description:** 

From US-75 N follow exit 44 to TX-121 N toward Bonham. Merge right to TX-121 N. Travel 8.6 miles to E Houston St.

exit. Travel north on E. Houston St. (FM 2862) for .8 miles to the corner of Austin St. and Houston St.

**Private Rmks:** Buyer and Buyer's Agents to verify all specifications, schools, measurements, zoning and net useable area specific to