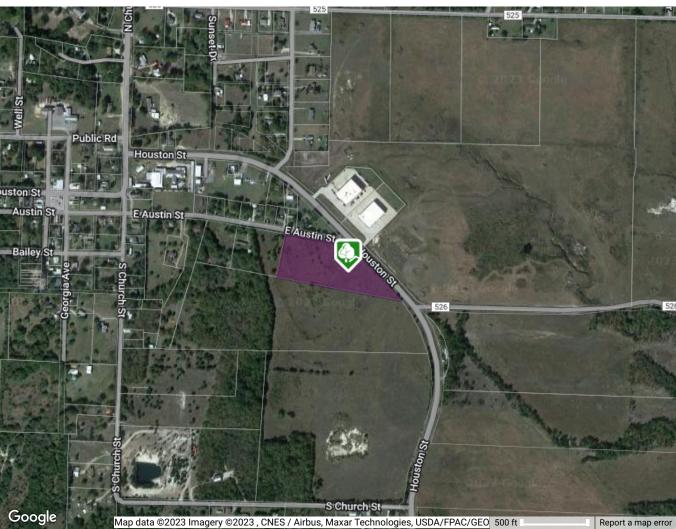

Waterfront: Showing: Go Show-No Appt. Needed

Remarks **Property** HARD CORNER flat lot in prime location. 5.422 acre development opportunity overlooking the luxurious and state-of-

> the-art G-2 Motorsports Park Complex. 1,414 ft of combined road frontage at the corner of Austin Street and Houston Street (FM 2862) in Anna ETJ. A fire hydrant is installed on the property expanding options for use. Just two minutes to