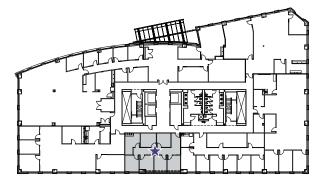

retail, restaurant and entertainment venues, and more than 1,200 residences.

Nationwide Arena, Huntington Park, Lower.com Field, KEMBA Live!, the Greater Columbus Convention Center, multiple hotels, an athletic club, bars and restaurants, community events and festivals attract 6.3 million visitors annually. Home to many of Columbus' most prominent businesses, the vast amenities of the Arena District continue to attract the city's top talent.

# **Building Highlights:**

- Single- or multi-tenant office space available in a range of sizes and configurations
- $\cdot$  Up to 33,000 RSF available in a variety of suite sizes
- · Parking available in adjacent parking garage
- Prominent location adjacent to Nationwide Arena and short walking distance to Huntington Park and Lower.com Field







**2ND FLOOR** SUITE 250: 1,350 SF

# **3RD FLOOR**

SUITE 300: ±8,000 RSF Space is demisable.



# **4TH FLOOR**

SUITE 400: ±19,500 RSF Space is demisable.



# **5TH FLOOR**

SUITE 510: ±4,000 RSF



Columbus, Ohio 43215

FOR LEASING OPPORTUNITIES, CONTACT:

# OFFICE LEASING:

# RETAIL LEASING: