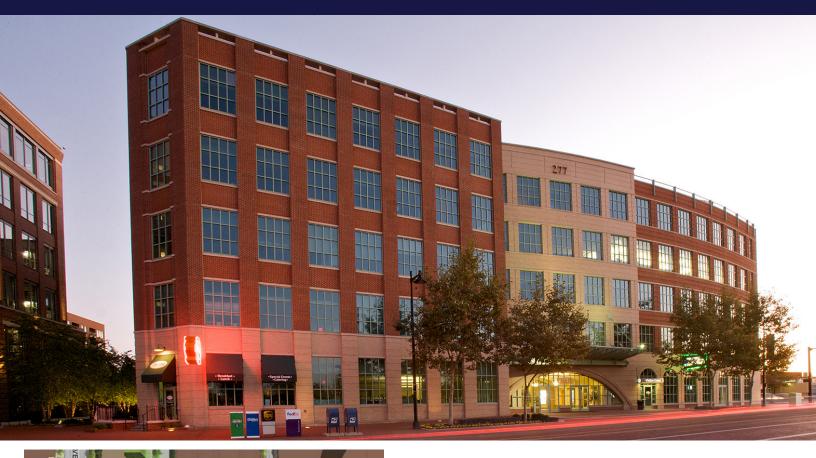

# 277 W. Nationwide Boulevard

**Leasing Opportunities | Columbus, Ohio** 

The Arena District is one of the country's premier office, sports, dining and entertainment destinations, with 2.5 million square feet of office space, 300,000 square feet of retail, restaurant and entertainment venues, and more than 1,200 residences.

# **Building Highlights:**

- Single- or multi-tenant office space available in a range of sizes and configurations
- $\cdot$  Up to 33,000 RSF available in a variety of suite sizes
- · Parking available in adjacent parking garage
- Prominent location adjacent to Nationwide Arena and short walking distance to Huntington Park and Lower.com Field