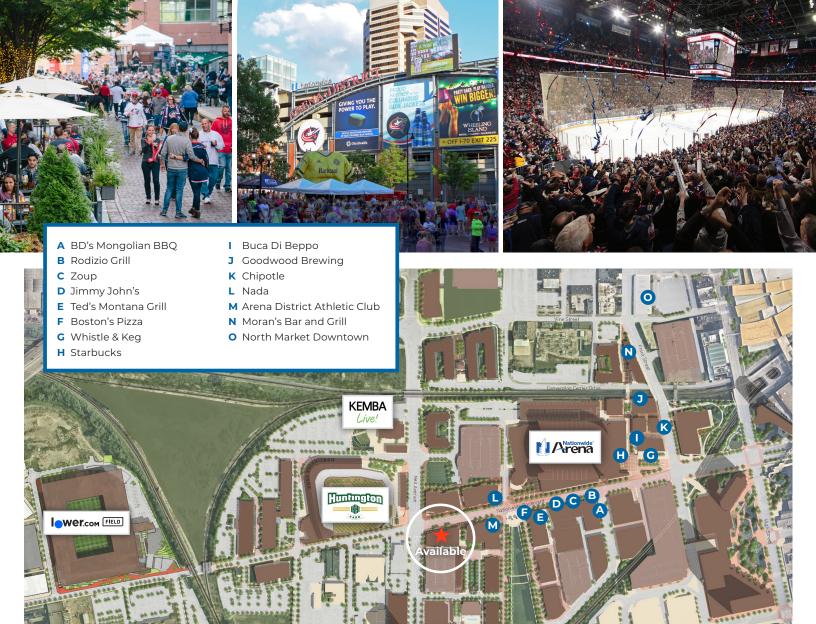

# 277 W. Nationwide Boulevard

**Leasing Opportunities | Columbus, Ohio** 

The Arena District is one of the country's premier office, sports, dining and entertainment destinations, with 2.5 million square feet of office space, 300,000 square feet of retail, restaurant and entertainment venues, and more than 1,200 residences.

Nationwide Arena, Huntington Park, Lower.com Field, KEMBA Live!, the Greater Columbus Convention Center, multiple hotels, an athletic club, bars and restaurants, community events and festivals attract 6.3 million visitors annually. Home to many of Columbus' most prominent businesses, the vast amenities of the Arena District continue to attract the city's top talent.