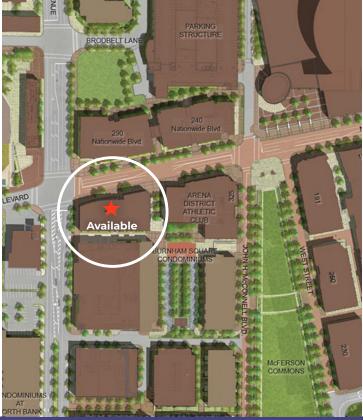

# **Building Highlights:**

- Single- or multi-tenant office space available in a range of sizes and configurations
- $\cdot$  Up to 33,000 RSF available in a variety of suite sizes
- · Parking available in adjacent parking garage
- Prominent location adjacent to Nationwide Arena and short walking distance to Huntington Park and Lower.com Field