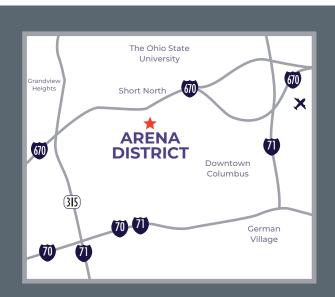

# 277 W. Nationwide Boulevard

**Leasing Opportunities | Columbus, Ohio** 

The Arena District is one of the country's premier office, sports, dining and entertainment destinations, with 2.5 million square feet of office space, 300,000 square feet of retail, restaurant and entertainment venues, and more than 1,200 residences.

Nationwide Arena, Huntington Park, Lower.com Field, KEMBA Live!, the Greater Columbus Convention Center, multiple hotels, an athletic club, bars and restaurants, community events and festivals attract 6.3 million visitors annually. Home to many of Columbus' most prominent businesses, the vast amenities of the Arena District continue to attract the city's top talent.