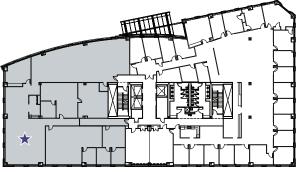

# **3RD FLOOR**

SUITE 300: ±8,000 RSF Space is demisable.

# **4TH FLOOR**

SUITE 400: ±19,500 RSF Space is demisable.