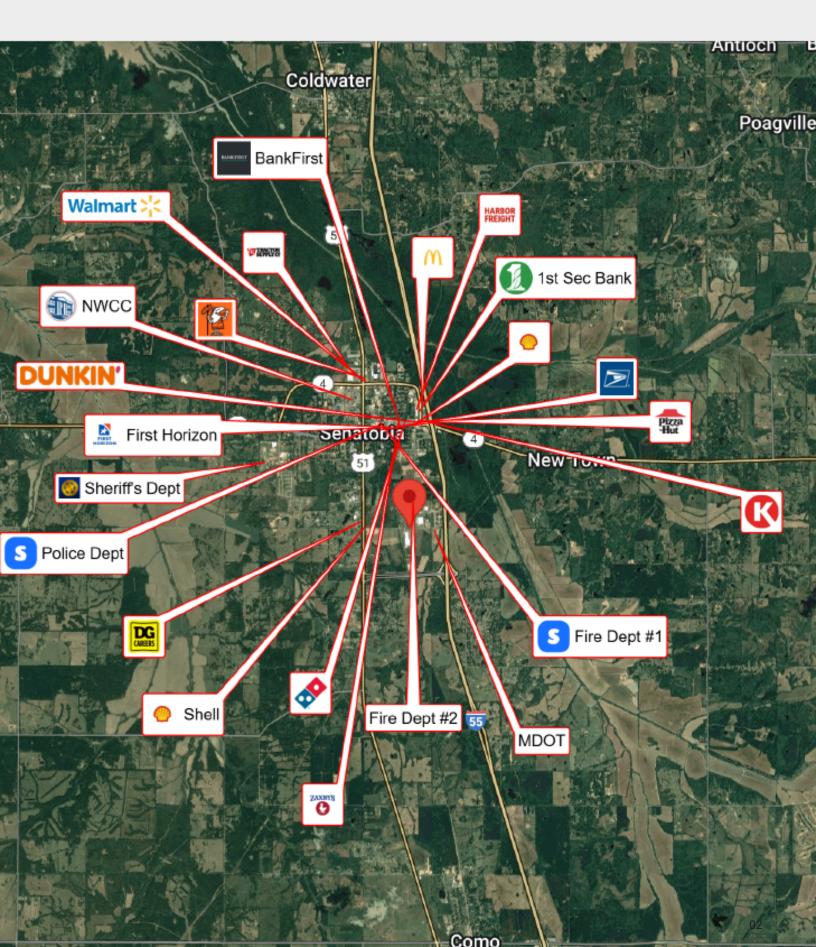

rhodesthompson@outlook.com Mississippi

ANITA BROWN (662) 519-6114 afb1116@gmail.com



#### **Property Description**

This property offers an exceptional opportunity to build single residential homes on spacious lots. Owner is willing to divide into smaller parcels of 1 or more acres to build the home of your dreams!

#### **Location Overview**

Conveniently situated less than 1.5 miles from downtown Senatobia, MS, and minutes from I-55. This land is behind White Oaks Estates and North of the Baddour Center. Drive south 1.25 miles on Hwy 51 from Senatobia, turn right on Miracle Drive then right/north on Woolfolk. The property is located less than .25 miles on the right.

# AVAILABLE FOR SINGLE FAMILY HOME BUILDING



#### **BUSINESS MAP**

45 AC +/- WOOLFOLK ROAD, SENATOBIA, MS 38668