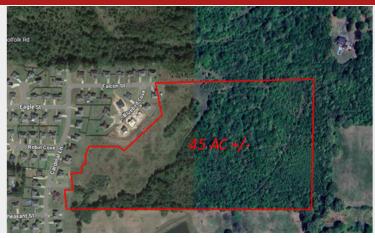

### 45 AC +/- WOOLFOLK ROAD, SENATOBIA, MS 38668

#### **PROPERTY SUMMARY**

Property Type: Residential

Lot Size: 45.0 Acres +/-

Price: \$1,000,000.00

Price per Acre: \$22,222.22

Zoning: R-1 - General Residential

#### **Location Overview**

Conveniently situated less than 1.5 miles from downtown Senatobia, MS, and minutes from I-55. This land is behind White Oaks Estates and North of the Baddour Center. Drive south 1.25 miles on Hwy 51 from Senatobia, turn right on Miracle Drive then right/north on Woolfolk. The property is located less than .25 miles on the right.