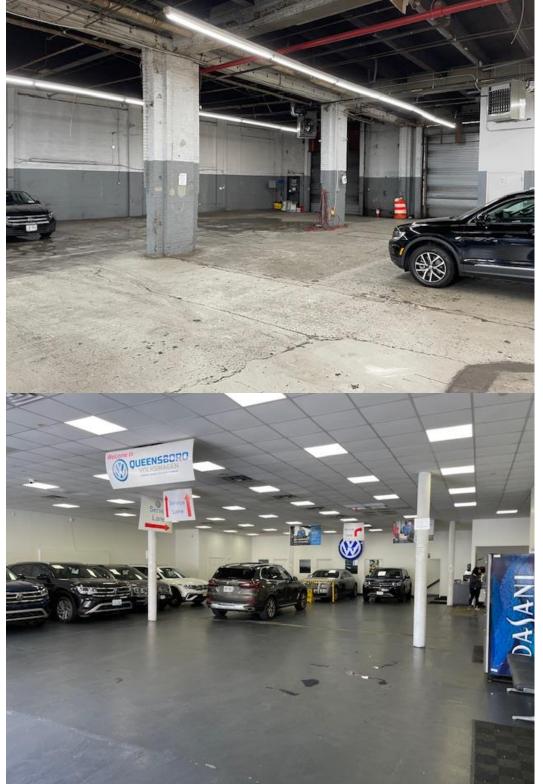

## 35-02 Northern Blvd Long Island City, NY 13,300 Square Foot 1 Story Building

- FIREPROOF CONSTRUCTION
- FULLY SPRINKLERED
- 16 TO 18 FOOT CEILING HEIGHTS
- 3 DRIVE-IN DOORS
- GAS HEAT
- 400 AMPS
- SEVERAL THOUSAND SQ. FT. OF FINISHED SHOWROOM/OFFICE SPACE
- TREMENDOUS EXPOSURE ON NORTHERN BLVD
- SHORT WALK TO SUBWAY
- SECONDS FROM 59<sup>TH</sup> STREET BRIDGE
- POSSESSION ARRANGED