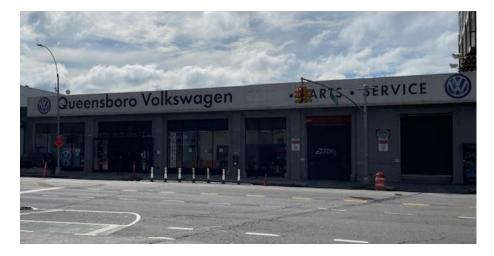

## 35-02 Northern Blvd Long Island City, NY 13,300 Square Foot 1 Story Building

- FIREPROOF CONSTRUCTION
- FULLY SPRINKLERED
- 16 TO 18 FOOT CEILING HEIGHTS
- 3 DRIVE-IN DOORS
- GAS HEAT
- 400 AMPS
- SEVERAL THOUSAND SQ. FT. OF FINISHED SHOWROOM/OFFICE SPACE
- TREMENDOUS EXPOSURE ON NORTHERN BLVD
- SHORT WALK TO SUBWAY
- SECONDS FROM 59<sup>TH</sup> STREET BRIDGE
- POSSESSION ARRANGED

RENT: \$470,000/ANNUM MODIFIED GROSS

For Further Information or Inspection Contact Exclusive Broker Joseph Hentze Hentze-Dor Realty, LLC. 516-446-1849 jh@hentze-dor.com

47-14 32<sup>nd</sup> Place, Long Island City, New York 11101 786-6914 Tel: 718-786-5151 Fax: 718-