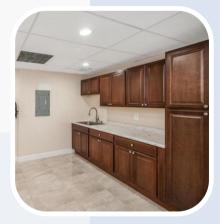

# About the Property

Don't miss this prime commercial property in Woodbridge, VA! Perfect for a veterinary office, medical practice, professional offices, or daycare. The main level includes multiple medical office rooms, a bright reception area, and a private office. The lower level, with a separate entrance, features extra office space, renovated bathrooms, and a kitchen. Conveniently located near US Route 1 and I-95, with ample parking for easy access. A fantastic opportunity for your business in a high-traffic area!

### MAIN FEATURES

- Prime spot in Woodbridge, VA, near US Route 1 & I-95
- Well-maintained, free-standing commercial property
- One tenant in place
- Ideal for veterinary office, medical practice, professional offices, or daycare
- Multiple medical office rooms, bright reception area, and private receptionist office on the main level
- Separate entrance to the lower level with additional office space, renovated bathrooms, and kitchen