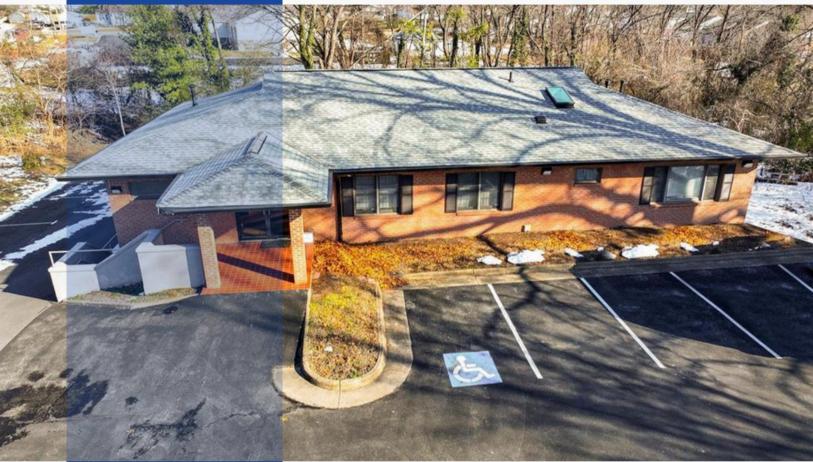

# About the Property

Don't miss this prime commercial property in Woodbridge, VA! Perfect for a veterinary office, medical practice, professional offices, or daycare. The main level includes multiple medical office rooms, a bright reception area, and a private office. The lower level, with a separate entrance, features extra office space, renovated bathrooms, and a kitchen. Conveniently located near US Route 1 and I-95, with ample parking for easy access. A fantastic opportunity for your business in a high-traffic area!

### MAIN FEATURES

- Prime spot in Woodbridge, VA, near US Route 1 & I-95
- Well-maintained, free-standing commercial property
- One tenant in place
- Ideal for veterinary office, medical practice, professional offices, or daycare
- Multiple medical office rooms, bright reception area, and private receptionist office on the main level
- Separate entrance to the lower level with additional office space, renovated bathrooms, and kitchen