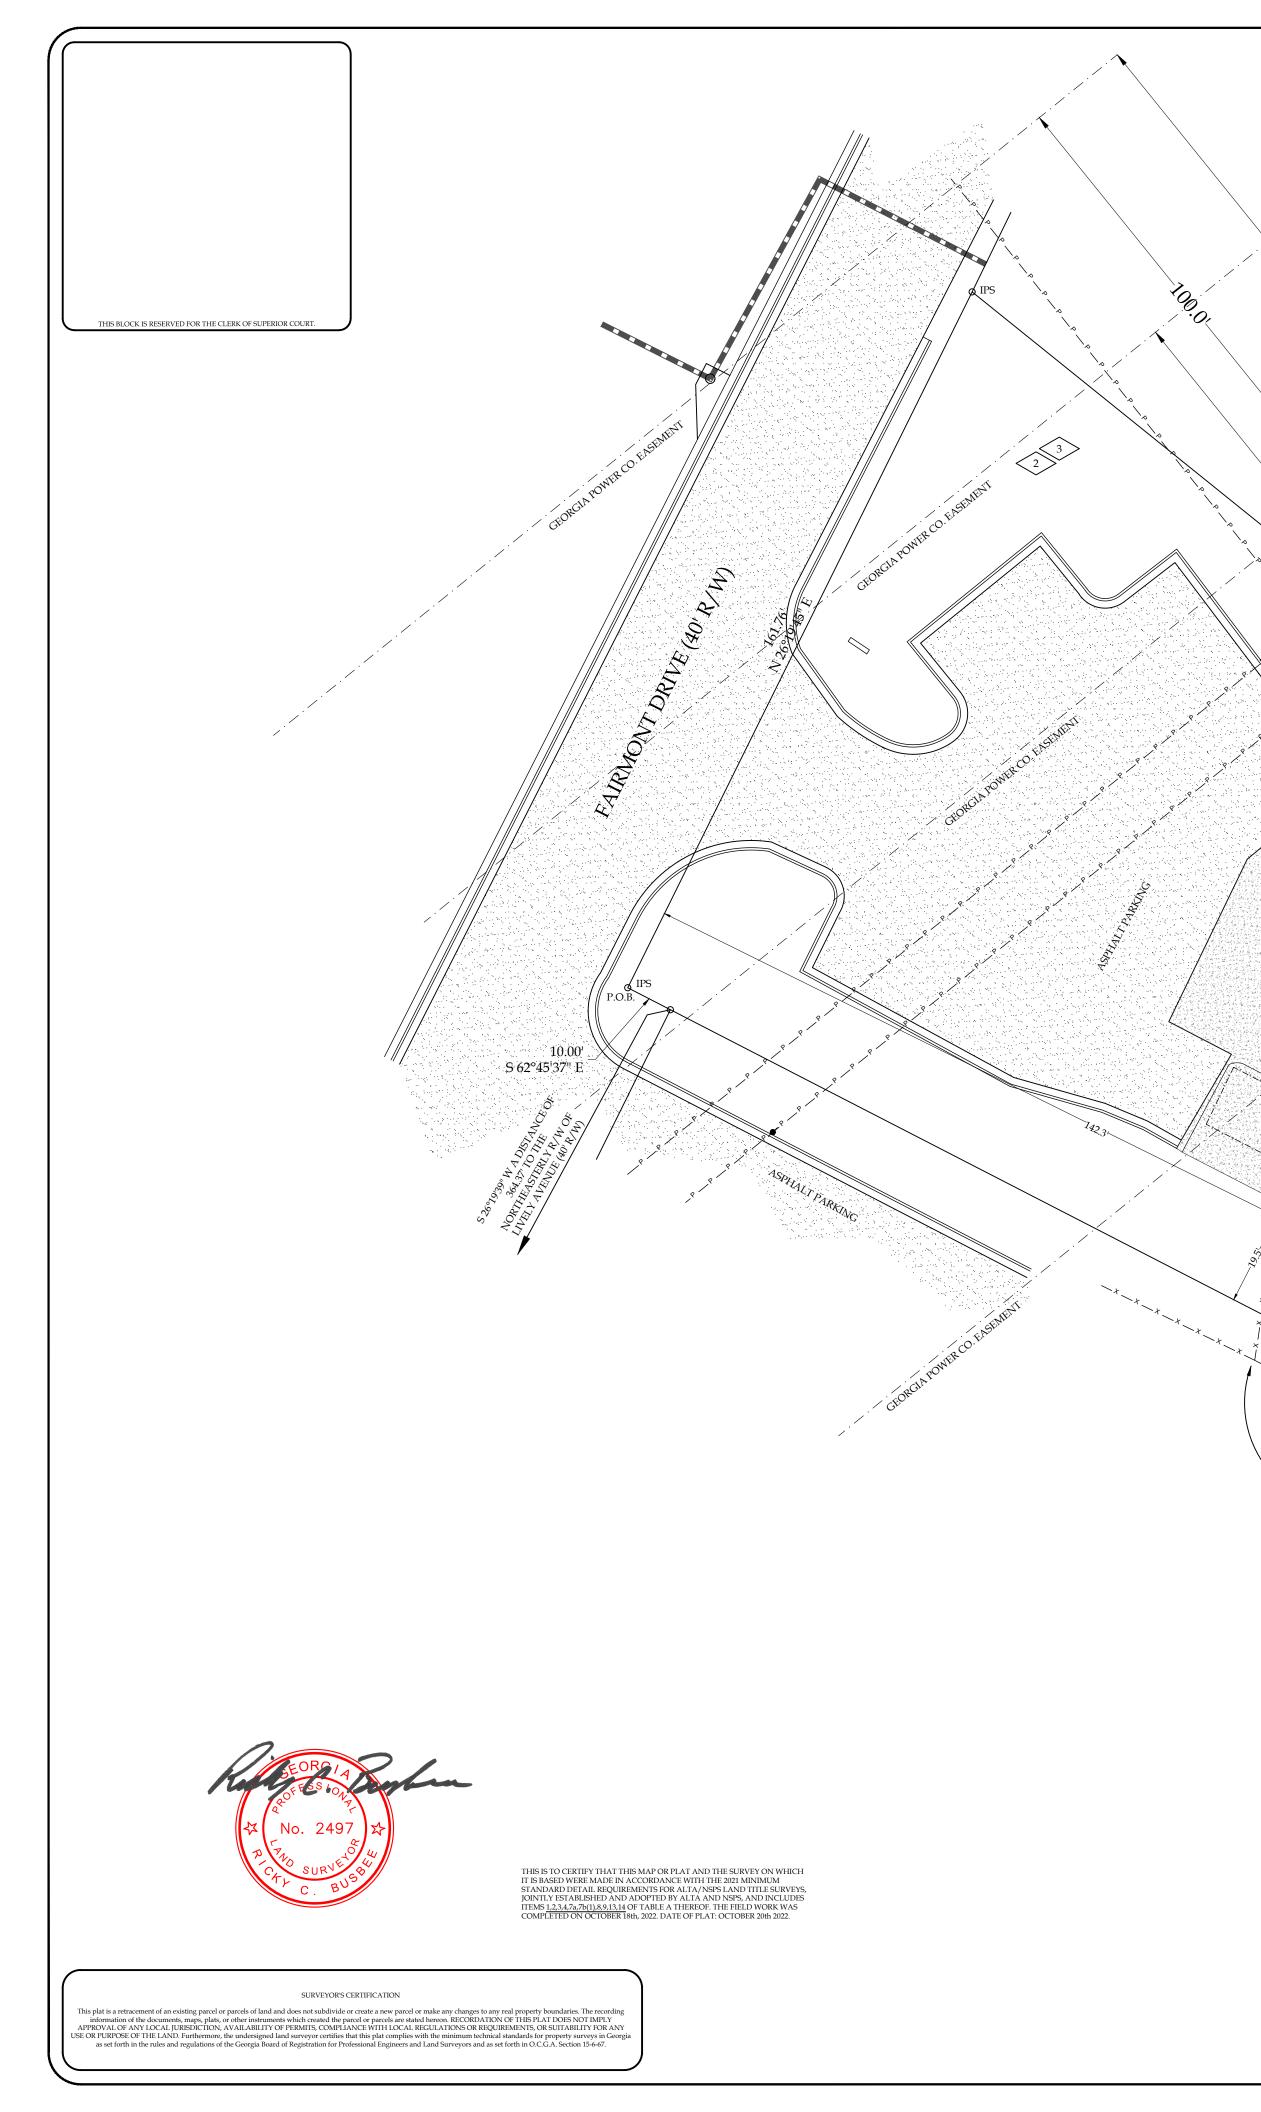

TITLE EXCEPTIONS

3. EASEMENT FROM JERRY O. BISHOP AND JANE R. BISHOP TO GEORGIA POWER COMPANY, DATED SEPTEMBER 23, 2002, FILED OCTOBER 7, 2002 AND RECORDED IN DEED BOOK 29076, PAGE 72, AFORESAID RECORDS. (SHOWN - POWER) 4. ALL MATTERS AS DISCLOSED IN PLAT RECORDED IN PLAT BOOK 34, PAGE 300, AFORESAID RECORDS. (SHOWN - GENERAL)