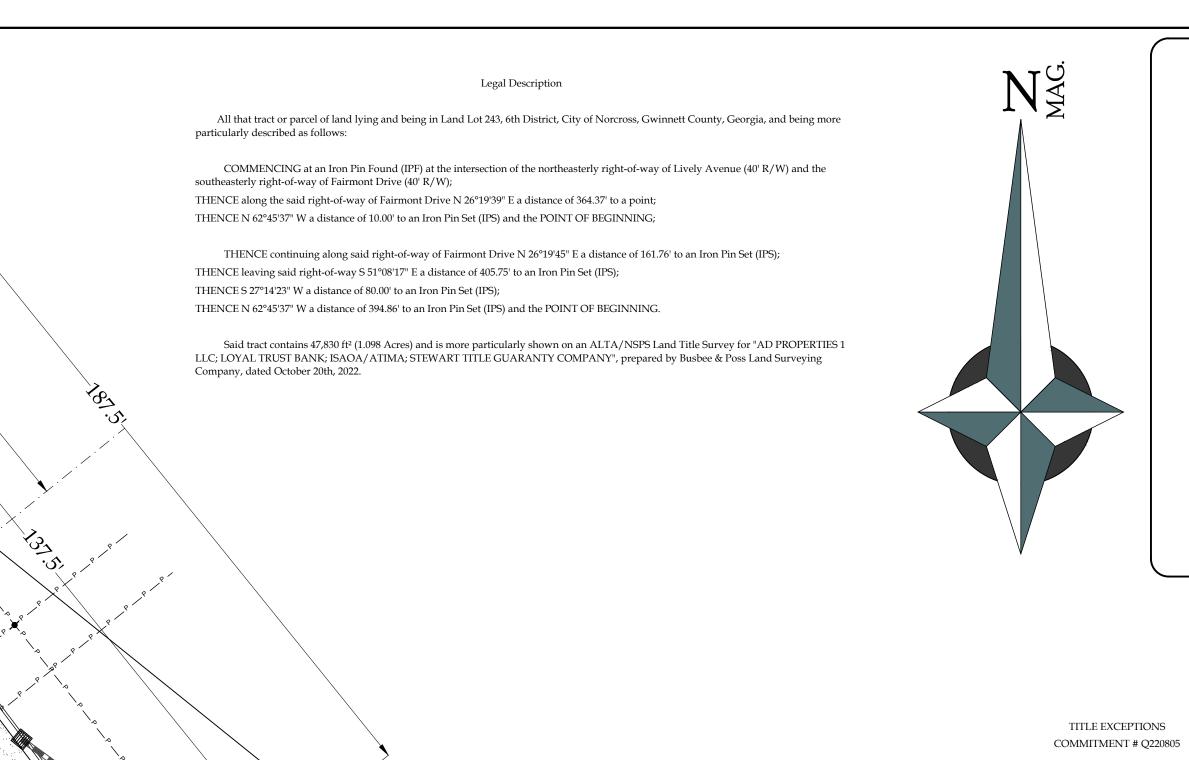

## THIS SURVEY WAS PREPARED IN CONFORMITY WITH THE TECHNICAL STANDARDS FOR PROPER SURVEYS IN GEORGIA AS SET FORTH IN CHAPTER 180-7 OF THE BOARD RULES OF THE GEORGIA BOARD OF REGISTRATION FOR PROFESSIONAL ENGINEERS AND LAND SURVEYORS AND AS SET FORTH IN THE GEORGIA PLAT ACT O.C.G.A. 15-6-67. I'HIS TRAVERSE HAS BEEN CALCULATED FOR CLOSURE AND IS FOUND TO BE ACCURATE WITHI DNE FOOT IN 24,887 FEET. EQUIPMENT USED: TOPCON GTS-225 FLOOD NOTE: THIS PROPERTY <u>IS NOT</u> IN AN AREA HAVING SPECIAL FLOOD HAZARDS AS PER COMMUNITY PANEL NO. 13135C0082 G, DATED MARCH 4th 2013, ZONE "X". REV: DESCRIPTION: DATE: **REVISION NOTES** bp 🗗 **BUSBEE & POSS** LAND SURVEYING COMPANY 3408 HOWELL STREET, SUITE A DULUTH, GEORGIA 30096 770.497.9866 FAX: 770.497.9881 - www.busbeeandposs.com -LEGAL: LAND LOT 243, 6th DISTRICT CITY OF NORCROSS GWINNETT COUNTY, GEORGIA 47,830 ft<sup>2</sup> (1.098 ACRES) SURVEY FOR: AD PROPERTIES 1 LLC; LOYAL TRUST BANK; ISAOA/ATIMA; STEWART TITLE GUARANTY COMPANY LICENSING: BUSBEE & POSS LAND SURVEYING CO., GA L.S.F. # 1056 RICKY C. BUSBEE, GA P.L.S. # 2497 MICHAEL W. POSS JR, GA P.L.S. # 3387 SITE ADDRESS: 301 FAIRMONT DRIVE NORCROSS, GA 30071 TYPE OF SURVEY: ALTA/NSPS LAND TITLE SURVEY CALE AT ANSI B: PLAT DATE: FIELD CREW: FIELD DATE: 10/20/22 RB/RD 1 INCH = 20 FEET 10/18/22 SHEET #: RAWN BY: JOB NUMBER: BP15663 MP 1 of 1