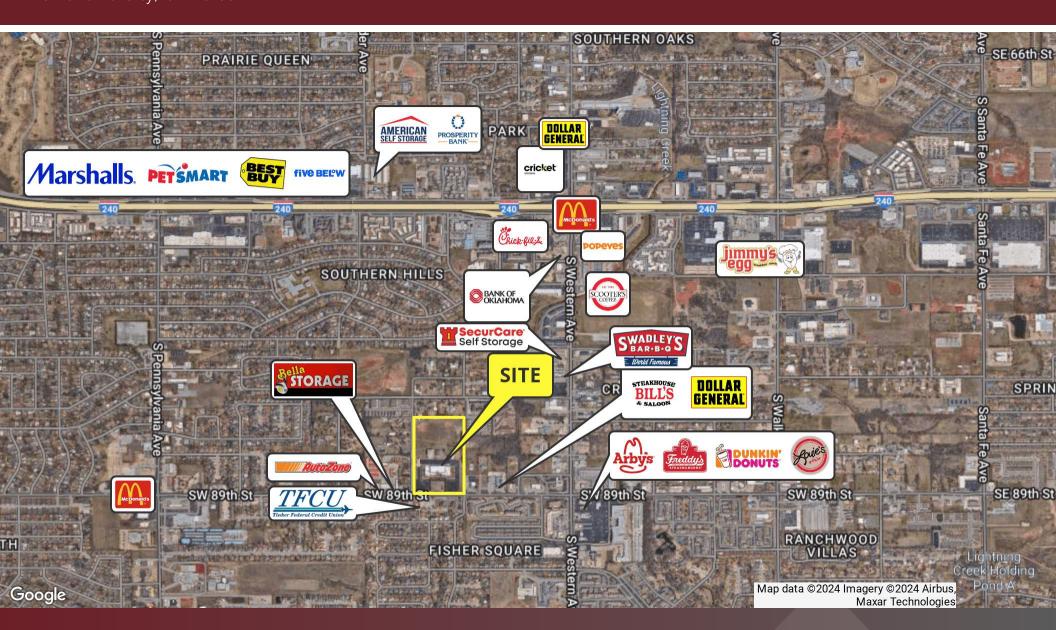

#### **Location Description**

Located on NEC of SW 89th and S. McKinley Ave in Oklahoma City, OK. Approximately 4 miles east of Will Rogers Airport and 1 mile south of I-240.

| Offering Summary      |             |
|-----------------------|-------------|
| List Price:           | \$5,900,000 |
| Lot Size:             | 19 Acres    |
| Total Square Footage: | 89,296 SF   |

| Demographics      | 0.3 Miles | 0.5 Miles | 1 Mile   |
|-------------------|-----------|-----------|----------|
| Total Households  | 251       | 1,213     | 5,879    |
| Total Population  | 634       | 3,063     | 13,927   |
| Average HH Income | \$57,537  | \$61,633  | \$66,153 |