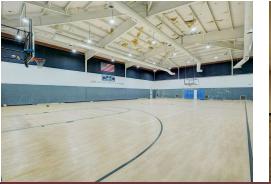

## Property Highlights: Buildings Were Constructed In Phases Since 1983

- MAIN BUILDING: 74,220 SF (Built in 1983)
- Small Chapel
- Corporate Offices Ample Classroom Space
- Seating Capacity of Sanctuary approximately 2,000
- Preschool Area with Playground
- Kitchen/Parlor
- Balcony
- Baptistry
- Ample Parking
- GYMNASIUM: *9,624 SF* (Built in 1999)
- Separate Facility
- Concession Area/Kitchen
- Large Lobby
- Bleachers
- YOUTH BUILDING: 5,452 SF (Built in 2011)
- Large Open Space
- Classroom Spaces
- Kitchen Area
- Industrial Buildout