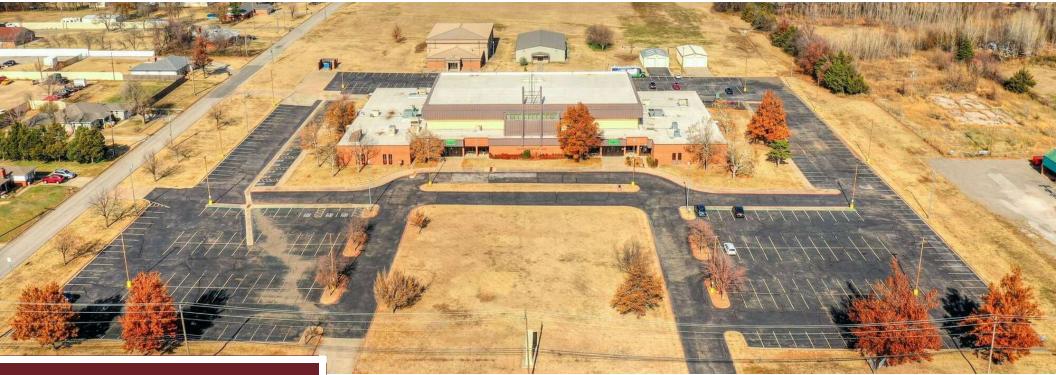

#### **Property Description**

Unique specialty building for sale in Oklahoma City, spanning 89,000 square feet on 19 acres across several buildings, offers limitless potential for future development or utilization. Currently operating as a church, the property is well-maintained and has been updated over the years. With extra land available, this versatile property could accommodate a variety of corporate businesses or organizations. It is an ideal property for a religious organization or school looking for a spacious and adaptable location.

| Building Description | Square Footage |
|----------------------|----------------|
| Main Building        | 74,220 SF      |
| Gymnasium            | 9,624 SF       |
| Youth Building       | 5452 SF        |

#### **Location Description**

Located on NEC of SW 89th and S. McKinley Ave in Oklahoma City, OK. Approximately 4 miles east of Will Rogers Airport and 1 mile south of I-240.

| Offering Summary      |             |
|-----------------------|-------------|
| List Price:           | \$5,900,000 |
| Lot Size:             | 19 Acres    |
| Total Square Footage: | 89,296 SF   |

## Property Highlights: Buildings Were Constructed In Phases Since 1983

- MAIN BUILDING: 74,220 SF (Built in 1983)
- Small Chapel
- Corporate Offices Ample Classroom Space
- Seating Capacity of Sanctuary approximately 2,000
- Preschool Area with Playground
- Kitchen/Parlor
- Balcony
- Baptistry
- Ample Parking
- GYMNASIUM: *9,624 SF* (Built in 1999)
- Separate Facility
- Concession Area/Kitchen
- Large Lobby
- Bleachers
- YOUTH BUILDING: 5,452 SF (Built in 2011)
- Large Open Space
- Classroom Spaces
- Kitchen Area
- Industrial Buildout