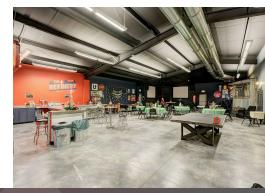

#### **Property Description**

Unique specialty building for sale in Oklahoma City, spanning 89,000 square feet on 19 acres across several buildings, offers limitless potential for future development or utilization. Currently operating as a church, the property is well-maintained and has been updated over the years. With extra land available, this versatile property could accommodate a variety of corporate businesses or organizations. It is an ideal property for a religious organization or school looking for a spacious and adaptable location.

## Property Highlights: Buildings Were Constructed In Phases Since 1983

- MAIN BUILDING: 74,220 SF (Built in 1983)
- Small Chapel
- Corporate Offices Ample Classroom Space
- Seating Capacity of Sanctuary approximately 2,000
- Preschool Area with Playground
- Kitchen/Parlor
- Balcony
- Baptistry
- Ample Parking
- GYMNASIUM: *9,624 SF* (Built in 1999)
- Separate Facility
- Concession Area/Kitchen
- Large Lobby
- Bleachers
- YOUTH BUILDING: 5,452 SF (Built in 2011)
- Large Open Space
- Classroom Spaces
- Kitchen Area
- Industrial Buildout