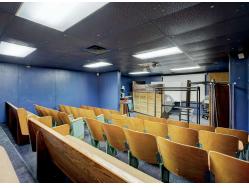

## Property Highlights: Buildings Were Constructed In Phases Since 1983

- MAIN BUILDING: 74,220 SF (Built in 1983)
- Small Chapel
- Corporate Offices Ample Classroom Space
- Seating Capacity of Sanctuary approximately 2,000
- Preschool Area with Playground
- Kitchen/Parlor
- Balcony
- Baptistry
- Ample Parking
- GYMNASIUM: *9,624 SF* (Built in 1999)
- Separate Facility
- Concession Area/Kitchen
- Large Lobby
- Bleachers
- YOUTH BUILDING: 5,452 SF (Built in 2011)
- Large Open Space
- Classroom Spaces
- Kitchen Area
- Industrial Buildout