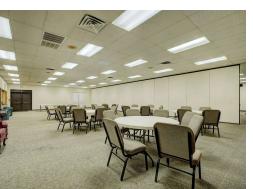

## Property Highlights: Buildings Were Constructed In Phases Since 1983

- MAIN BUILDING: 74,220 SF (Built in 1983)
- Small Chapel
- Corporate Offices Ample Classroom Space
- Seating Capacity of Sanctuary approximately 2,000
- Preschool Area with Playground
- Kitchen/Parlor
- Balcony
- Baptistry
- Ample Parking
- GYMNASIUM: *9,624 SF* (Built in 1999)
- Separate Facility
- Concession Area/Kitchen
- Large Lobby
- Bleachers
- YOUTH BUILDING: 5,452 SF (Built in 2011)
- Large Open Space
- Classroom Spaces
- Kitchen Area
- Industrial Buildout