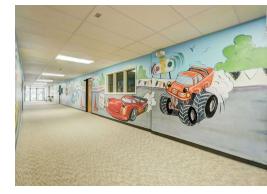

#### **Property Description**

Unique specialty building for sale in Oklahoma City, spanning 89,000 square feet on 19 acres across several buildings, offers limitless potential for future development or utilization. Currently operating as a church, the property is well-maintained and has been updated over the years. With extra land available, this versatile property could accommodate a variety of corporate businesses or organizations. It is an ideal property for a religious organization or school looking for a spacious and adaptable location.

## Property Highlights: Buildings Were Constructed In Phases Since 1983

- MAIN BUILDING: 74,220 SF (Built in 1983)
- Small Chapel
- Corporate Offices Ample Classroom Space
- Seating Capacity of Sanctuary approximately 2,000
- Preschool Area with Playground
- Kitchen/Parlor
- Balcony
- Baptistry
- Ample Parking
- GYMNASIUM: *9,624 SF* (Built in 1999)
- Separate Facility
- Concession Area/Kitchen
- Large Lobby
- Bleachers
- YOUTH BUILDING: 5,452 SF (Built in 2011)
- Large Open Space
- Classroom Spaces
- Kitchen Area
- Industrial Buildout