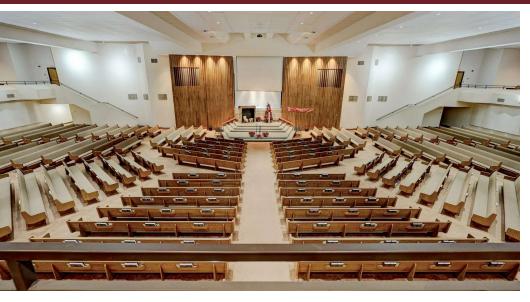

## Property Highlights: Buildings Were Constructed In Phases Since 1983

- MAIN BUILDING: 74,220 SF (Built in 1983)
- Small Chapel
- Corporate Offices Ample Classroom Space
- Seating Capacity of Sanctuary approximately 2,000
- Preschool Area with Playground
- Kitchen/Parlor
- Balcony
- Baptistry
- Ample Parking
- GYMNASIUM: *9,624 SF* (Built in 1999)
- Separate Facility
- Concession Area/Kitchen
- Large Lobby
- Bleachers
- YOUTH BUILDING: 5,452 SF (Built in 2011)
- Large Open Space
- Classroom Spaces
- Kitchen Area
- Industrial Buildout