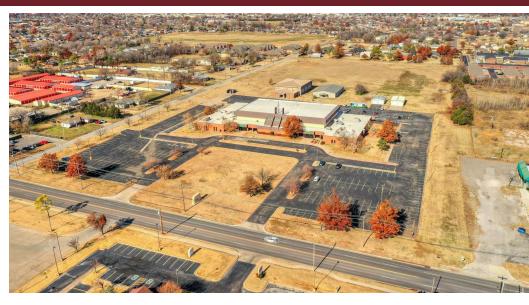

#### **Property Description**

Unique specialty building for sale in Oklahoma City, spanning 89,000 square feet on 19 acres across several buildings, offers limitless potential for future development or utilization. Currently operating as a church, the property is well-maintained and has been updated over the years. With extra land available, this versatile property could accommodate a variety of corporate businesses or organizations. It is an ideal property for a religious organization or school looking for a spacious and adaptable location.

#### **Location Description**

Located on NEC of SW 89th and S. McKinley Ave in Oklahoma City, OK. Approximately 4 miles east of Will Rogers Airport and 1 mile south of I-240.

| Offering Summary      |             |
|-----------------------|-------------|
| List Price:           | \$5,900,000 |
| Lot Size:             | 19 Acres    |
| Total Square Footage: | 89,296 SF   |