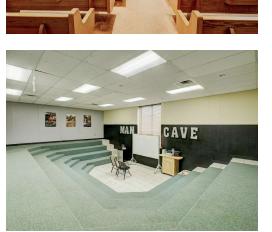

## Property Highlights: Buildings Were Constructed In Phases Since 1983

- MAIN BUILDING: 74,220 SF (Built in 1983)
- Small Chapel
- Corporate Offices Ample Classroom Space
- Seating Capacity of Sanctuary approximately 2,000
- Preschool Area with Playground
- Kitchen/Parlor
- Balcony
- Baptistry
- Ample Parking
- GYMNASIUM: *9,624 SF* (Built in 1999)
- Separate Facility
- Concession Area/Kitchen
- Large Lobby
- Bleachers
- YOUTH BUILDING: 5,452 SF (Built in 2011)
- Large Open Space
- Classroom Spaces
- Kitchen Area
- Industrial Buildout