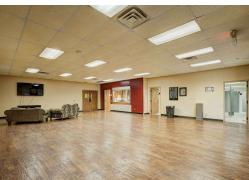

#### **Property Description**

Unique specialty building for sale in Oklahoma City, spanning 89,000 square feet on 19 acres across several buildings, offers limitless potential for future development or utilization. Currently operating as a church, the property is well-maintained and has been updated over the years. With extra land available, this versatile property could accommodate a variety of corporate businesses or organizations. It is an ideal property for a religious organization or school looking for a spacious and adaptable location.

## Property Highlights: Buildings Were Constructed In Phases Since 1983

- MAIN BUILDING: 74,220 SF (Built in 1983)
- Small Chapel
- Corporate Offices Ample Classroom Space
- Seating Capacity of Sanctuary approximately 2,000
- Preschool Area with Playground
- Kitchen/Parlor
- Balcony
- Baptistry
- Ample Parking
- GYMNASIUM: *9,624 SF* (Built in 1999)
- Separate Facility
- Concession Area/Kitchen
- Large Lobby
- Bleachers
- YOUTH BUILDING: 5,452 SF (Built in 2011)
- Large Open Space
- Classroom Spaces
- Kitchen Area
- Industrial Buildout