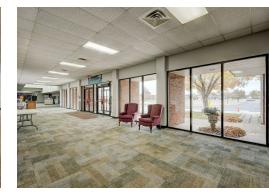

#### **Property Description**

Unique specialty building for sale in Oklahoma City, spanning 89,000 square feet on 19 acres across several buildings, offers limitless potential for future development or utilization. Currently operating as a church, the property is well-maintained and has been updated over the years. With extra land available, this versatile property could accommodate a variety of corporate businesses or organizations. It is an ideal property for a religious organization or school looking for a spacious and adaptable location.

## Property Highlights: Buildings Were Constructed In Phases Since 1983

- MAIN BUILDING: 74,220 SF (Built in 1983)
- Small Chapel
- Corporate Offices Ample Classroom Space
- Seating Capacity of Sanctuary approximately 2,000
- Preschool Area with Playground
- Kitchen/Parlor
- Balcony
- Baptistry
- Ample Parking
- GYMNASIUM: *9,624 SF* (Built in 1999)
- Separate Facility
- Concession Area/Kitchen
- Large Lobby
- Bleachers
- YOUTH BUILDING: 5,452 SF (Built in 2011)
- Large Open Space
- Classroom Spaces
- Kitchen Area
- Industrial Buildout