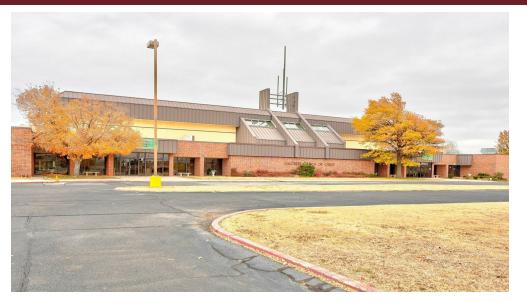

#### **Property Description**

Unique specialty building for sale in Oklahoma City, spanning 89,000 square feet on 19 acres across several buildings, offers limitless potential for future development or utilization. Currently operating as a church, the property is well-maintained and has been updated over the years. With extra land available, this versatile property could accommodate a variety of corporate businesses or organizations. It is an ideal property for a religious organization or school looking for a spacious and adaptable location.

## Property Highlights: Buildings Were Constructed In Phases Since 1983

- MAIN BUILDING: 74,220 SF (Built in 1983)
- Small Chapel
- Corporate Offices Ample Classroom Space
- Seating Capacity of Sanctuary approximately 2,000
- Preschool Area with Playground
- Kitchen/Parlor
- Balcony
- Baptistry
- Ample Parking
- GYMNASIUM: *9,624 SF* (Built in 1999)
- Separate Facility
- Concession Area/Kitchen
- Large Lobby
- Bleachers
- YOUTH BUILDING: 5,452 SF (Built in 2011)
- Large Open Space
- Classroom Spaces
- Kitchen Area
- Industrial Buildout