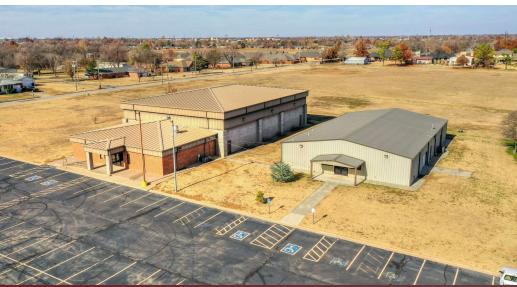

#### **Property Description**

Unique specialty building for sale in Oklahoma City, spanning 89,000 square feet on 19 acres across several buildings, offers limitless potential for future development or utilization. Currently operating as a church, the property is well-maintained and has been updated over the years. With extra land available, this versatile property could accommodate a variety of corporate businesses or organizations. It is an ideal property for a religious organization or school looking for a spacious and adaptable location.

| Building Description | Square Footage |
|----------------------|----------------|
| Main Building        | 74,220 SF      |
| Gymnasium            | 9,624 SF       |
| Youth Building       | 5452 SF        |

## Property Highlights: Buildings Were Constructed In Phases Since 1983

- MAIN BUILDING: 74,220 SF (Built in 1983)
- Small Chapel
- Corporate Offices Ample Classroom Space
- Seating Capacity of Sanctuary approximately 2,000
- Preschool Area with Playground
- Kitchen/Parlor
- Balcony
- Baptistry
- Ample Parking
- GYMNASIUM: *9,624 SF* (Built in 1999)
- Separate Facility
- Concession Area/Kitchen
- Large Lobby
- Bleachers
- YOUTH BUILDING: 5,452 SF (Built in 2011)
- Large Open Space
- Classroom Spaces
- Kitchen Area
- Industrial Buildout