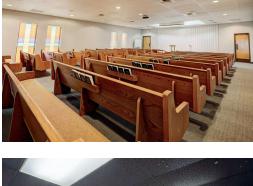

## Property Highlights: Buildings Were Constructed In Phases Since 1983

- MAIN BUILDING: 74,220 SF (Built in 1983)
- Small Chapel
- Corporate Offices Ample Classroom Space
- Seating Capacity of Sanctuary approximately 2,000
- Preschool Area with Playground
- Kitchen/Parlor
- Balcony
- Baptistry
- Ample Parking
- GYMNASIUM: *9,624 SF* (Built in 1999)
- Separate Facility
- Concession Area/Kitchen
- Large Lobby
- Bleachers
- YOUTH BUILDING: 5,452 SF (Built in 2011)
- Large Open Space
- Classroom Spaces
- Kitchen Area
- Industrial Buildout