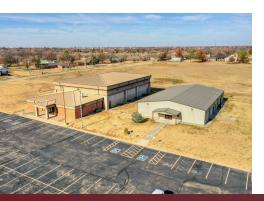

#### **Property Description**

Unique specialty building for sale in Oklahoma City, spanning 89,000 square feet on 19 acres across several buildings, offers limitless potential for future development or utilization. Currently operating as a church, the property is well-maintained and has been updated over the years. With extra land available, this versatile property could accommodate a variety of corporate businesses or organizations. It is an ideal property for a religious organization or school looking for a spacious and adaptable location.

#### **Location Description**

Located on NEC of SW 89th and S. McKinley Ave in Oklahoma City, OK. Approximately 4 miles east of Will Rogers Airport and 1 mile south of I-240.

| Offering Summary      |             |
|-----------------------|-------------|
| List Price:           | \$5,900,000 |
| Lot Size:             | 19 Acres    |
| Total Square Footage: | 89,296 SF   |

## Property Highlights: Buildings Were Constructed In Phases Since 1983

- MAIN BUILDING: 74,220 SF (Built in 1983)
- Small Chapel
- Corporate Offices Ample Classroom Space
- Seating Capacity of Sanctuary approximately 2,000
- Preschool Area with Playground
- Kitchen/Parlor
- Balcony
- Baptistry
- Ample Parking
- GYMNASIUM: *9,624 SF* (Built in 1999)
- Separate Facility
- Concession Area/Kitchen
- Large Lobby
- Bleachers
- YOUTH BUILDING: 5,452 SF (Built in 2011)
- Large Open Space
- Classroom Spaces
- Kitchen Area
- Industrial Buildout