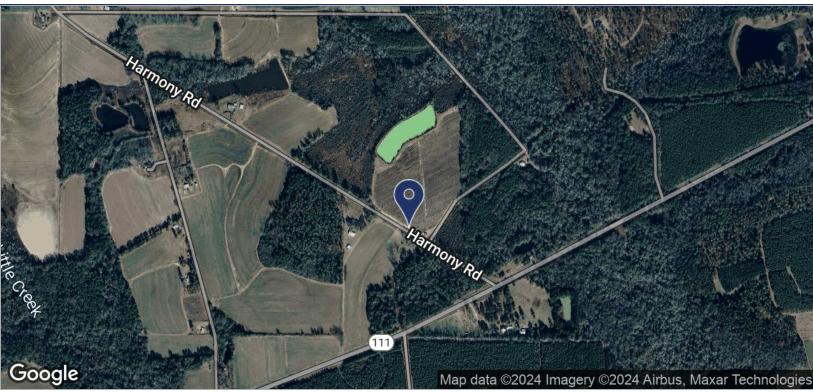

**LOCATION MAPS** 

### **LOCATION OVERVIEW**

Meigs Georgia is located 30 minutes west of Thomasville Ga and one hour north of Tallahassee Fl.