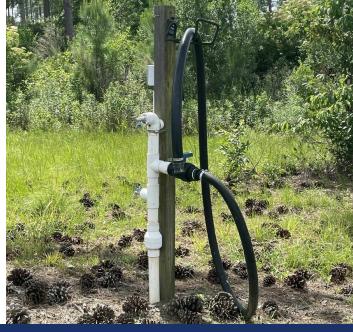

WATER IRRIGATION

### **PROPERTY OVERVIEW**

REDUCED! 32 +/- acre South Georgia Blueberry Farm offered for sale in Mitchell County. This farm offers turn-key operations with potential value add opportunity.

The farm has 17+/- acres currently in production consisting of the varieties Rebel, Star, Farthing and Meadowlark. All crops are drip irrigated and also have overhead sprinklers in place for frost protection. A 15 hp and 35 hp well service the drip system while a 6-cylinder diesel pump draws water from a 4+/- acre pond for frost protection. The drip system includes multiple injection tanks under roof for service to the crop.