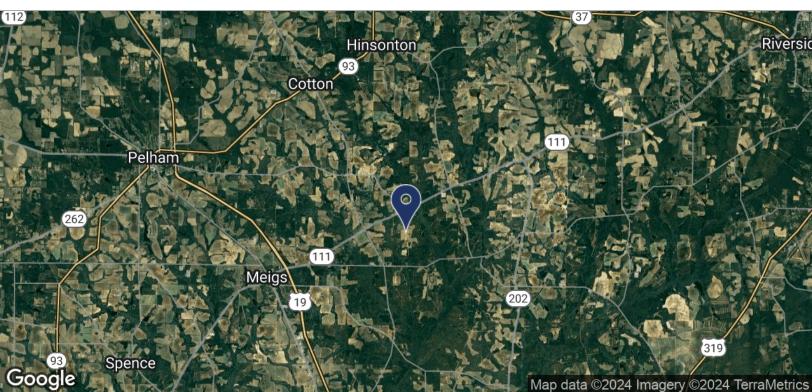

**LOCATION MAPS** 

### **LOCATION OVERVIEW**

Meigs Georgia is located 30 minutes west of Thomasville Ga and one hour north of Tallahassee Fl.