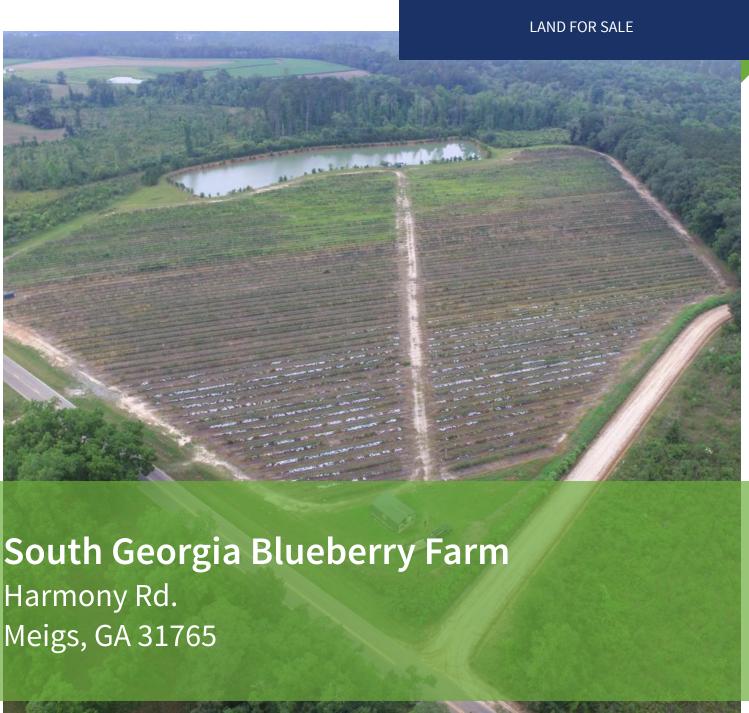

## SOUTH GEORGIA BLUEBERRY FARM

HARMONY RD, MEIGS, GA 31765

### **OFFERING SUMMARY**

**Sale Price:** \$350,000.00

**Price / Acre:** \$13,720.00

**Lot Size:** 32.8 Acres

**APN:** 01540-029-B00

### **PROPERTY OVERVIEW**

REDUCED! 32 +/- acre South Georgia Blueberry Farm offered for sale in Mitchell County. This farm offers turn-key operations with potential value add opportunity.

The farm has 17+/- acres currently in production consisting of the varieties Rebel, Star, Farthing and Meadowlark. All crops are drip irrigated and also have overhead sprinklers in place for frost protection. A 15 hp and 35 hp well service the drip system while a 6-cylinder diesel pump draws water from a 4+/- acre pond for frost protection. The drip system includes multiple injection tanks under roof for service to the crop.