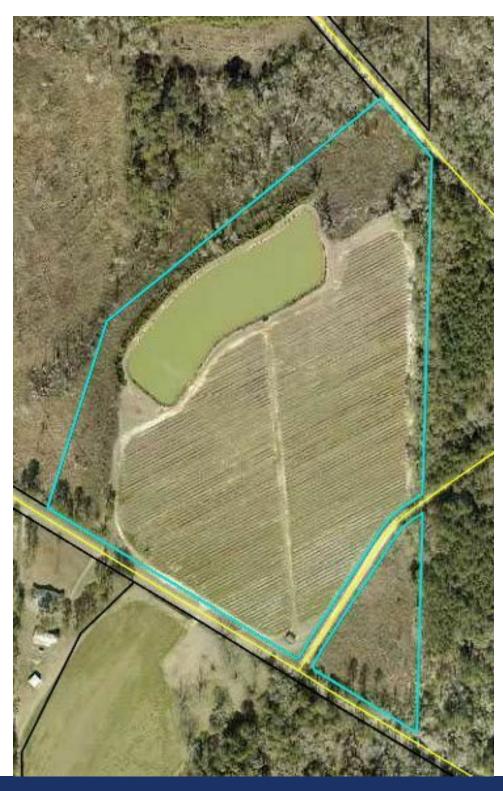

**PARCEL** 

### **PROPERTY OVERVIEW**

REDUCED! 32 +/- acre South Georgia Blueberry Farm offered for sale in Mitchell County. This farm offers turn-key operations with potential value add opportunity.

The farm has 17+/- acres currently in production consisting of the varieties Rebel, Star, Farthing and Meadowlark. All crops are drip irrigated and also have overhead sprinklers in place for frost protection. A 15 hp and 35 hp well service the drip system while a 6-cylinder diesel pump draws water from a 4+/- acre pond for frost protection. The drip system includes multiple injection tanks under roof for service to the crop.