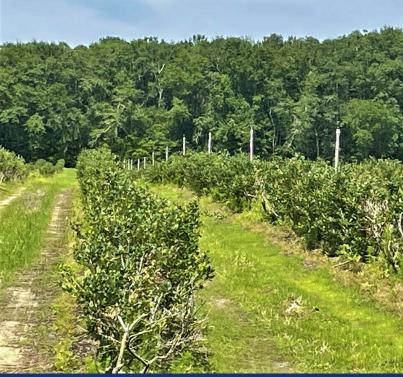

## **BLUEBERRY FIELDS & IRRIGATION**

### **PROPERTY OVERVIEW**

REDUCED! 32 +/- acre South Georgia Blueberry Farm offered for sale in Mitchell County. This farm offers turn-key operations with potential value add opportunity.

The farm has 17+/- acres currently in production consisting of the varieties Rebel, Star, Farthing and Meadowlark. All crops are drip irrigated and also have overhead sprinklers in place for frost protection. A 15 hp and 35 hp well service the drip system while a 6-cylinder diesel pump draws water from a 4+/- acre pond for frost protection. The drip system includes multiple injection tanks under roof for service to the crop.