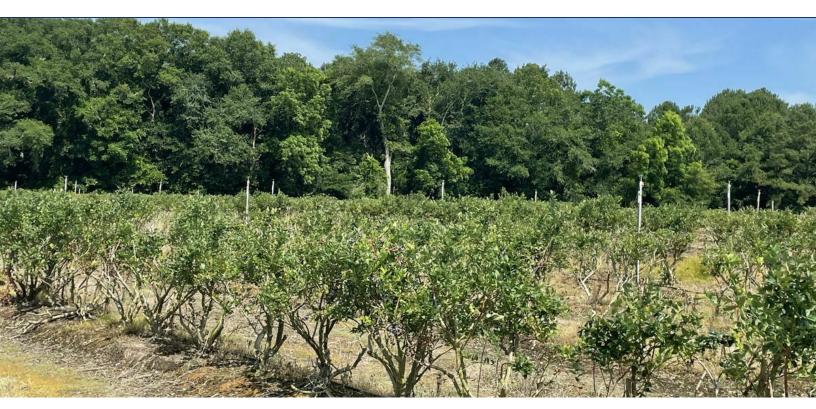

## **BLUEBERRY FIELDS & IRRIGATION**

### **PROPERTY OVERVIEW**

REDUCED! 32 +/- acre South Georgia Blueberry Farm offered for sale in Mitchell County. This farm offers turn-key operations with potential value add opportunity.

The farm has 17+/- acres currently in production consisting of the varieties Rebel, Star, Farthing and Meadowlark. All crops are drip irrigated and also have overhead sprinklers in place for frost protection. A 15 hp and 35 hp well service the drip system while a 6-cylinder diesel pump draws water from a 4+/- acre pond for frost protection. The drip system includes multiple injection tanks under roof for service to the crop.