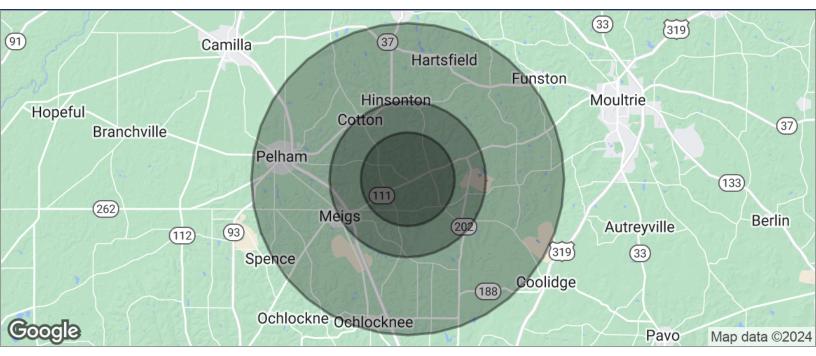

### **DEMOGRAPHICS MAP**

## SOUTH GEORGIA BLUEBERRY FARM

HARMONY RD, MEIGS, GA 31765

| POPULATION              | 3 MILES            | 5 MILES          | 10 MILES              |
|-------------------------|--------------------|------------------|-----------------------|
| TOTAL POPULATION        | 857                | 2,356            | 14,385                |
| MEDIAN AGE              | 48.4               | 49.0             | 43.2                  |
| MEDIAN AGE (MALE)       | 43.4               | 44.6             | 41.2                  |
| MEDIAN AGE (FEMALE)     | 49.8               | 49.8             | 47.8                  |
| HALICE HAL DA A INICOME |                    |                  |                       |
| HOUSEHOLDS & INCOME     | 3 MILES            | 5 MILES          | 10 MILES              |
| TOTAL HOUSEHOLDS        | <b>3 MILES</b> 394 | 5 MILES<br>1,121 | <b>10 MILES</b> 6,243 |
|                         |                    |                  |                       |
| TOTAL HOUSEHOLDS        | 394                | 1,121            | 6,243                 |