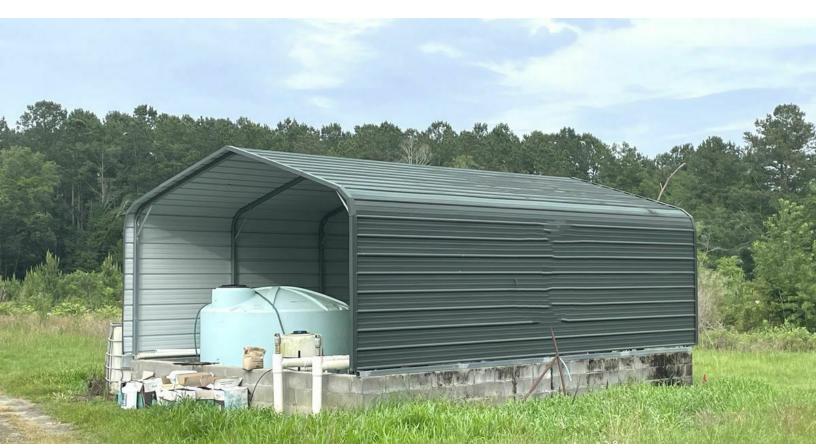

WATER IRRIGATION

### **PROPERTY OVERVIEW**

REDUCED! 32 +/- acre South Georgia Blueberry Farm offered for sale in Mitchell County. This farm offers turn-key operations with potential value add opportunity.

The farm has 17+/- acres currently in production consisting of the varieties Rebel, Star, Farthing and Meadowlark. All crops are drip irrigated and also have overhead sprinklers in place for frost protection. A 15 hp and 35 hp well service the drip system while a 6-cylinder diesel pump draws water from a 4+/- acre pond for frost protection. The drip system includes multiple injection tanks under roof for service to the crop.