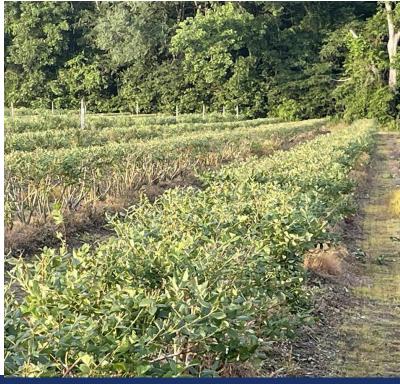

## **BLUEBERRY FIELDS & IRRIGATION**

### **PROPERTY OVERVIEW**

REDUCED! 32 +/- acre South Georgia Blueberry Farm offered for sale in Mitchell County. This farm offers turn-key operations with potential value add opportunity.

The farm has 17+/- acres currently in production consisting of the varieties Rebel, Star, Farthing and Meadowlark. All crops are drip irrigated and also have overhead sprinklers in place for frost protection. A 15 hp and 35 hp well service the drip system while a 6-cylinder diesel pump draws water from a 4+/- acre pond for frost protection. The drip system includes multiple injection tanks under roof for service to the crop.