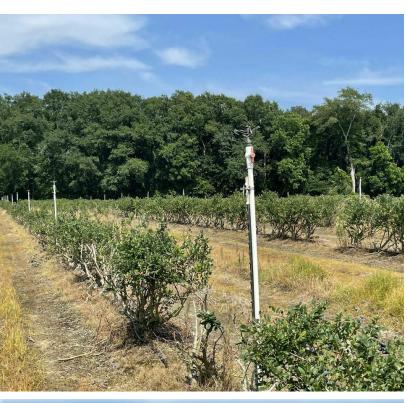

WATER IRRIGATION

### **PROPERTY OVERVIEW**

REDUCED! 32 +/- acre South Georgia Blueberry Farm offered for sale in Mitchell County. This farm offers turn-key operations with potential value add opportunity.

The farm has 17+/- acres currently in production consisting of the varieties Rebel, Star, Farthing and Meadowlark. All crops are drip irrigated and also have overhead sprinklers in place for frost protection. A 15 hp and 35 hp well service the drip system while a 6-cylinder diesel pump draws water from a 4+/- acre pond for frost protection. The drip system includes multiple injection tanks under roof for service to the crop.