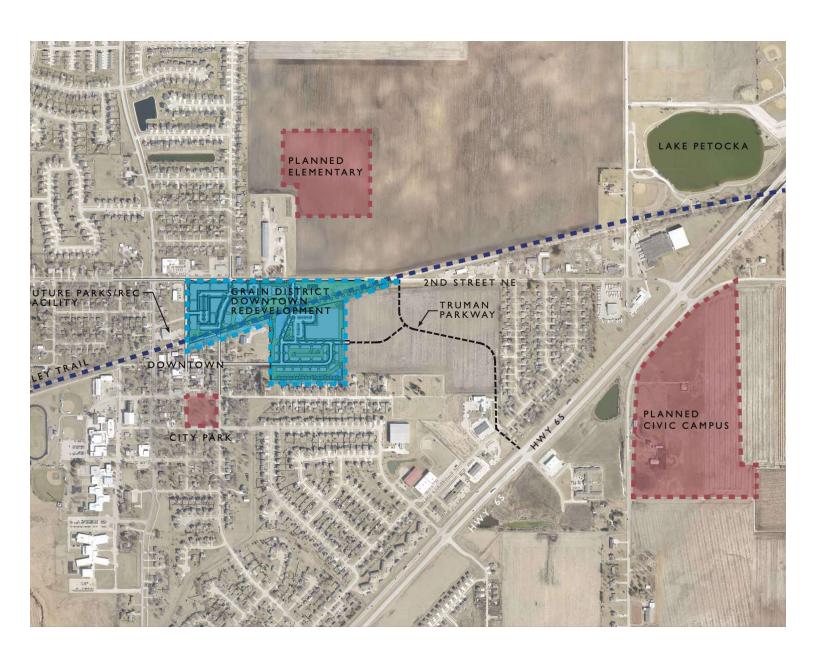

ed Use          | Negotiable |
| Available | В    | 4        | 22,000 - 44,000 sf | Mixed Use          | Negotiable |
| Available | В    | 5        | 13,000 - 26,000 sf | Mixed Use          | Negotiable |
| Available | В    | 6        | 14,000 - 28,000 sf | Mixed Use          | Negotiable |
| Available | В    | 7        | 5,000 - 10,000 sf  | Mixed Use          | Negotiable |
| Available | С    | 8        | 10,500 - 11,000 sf | Mixed Use          | Negotiable |
| Available | D    | 9        | 10,000 - 30,000 sf | Silo Redevelopment | Negotiable |

# HEATH D. BULLOCK, CCIM, SIOR

O: 515.554.7412 heath.bullock@svn.com

#### **WOUTER WULFFERS**

# **ADDITIONAL PHOTOS**









HEATH D. BULLOCK, CCIM, SIOR

O: 515.554.7412 heath.bullock@svn.com **WOUTER WULFFERS** 

# **FUTURE DEVELOPMENT**



# HEATH D. BULLOCK, CCIM, SIOR

O: 515.554.7412 heath.bullock@svn.com

### **WOUTER WULFFERS**

# **GRAIN DISTRICT RETAIL MAP**



# HEATH D. BULLOCK, CCIM, SIOR

O: 515.554.7412 heath.bullock@svn.com

#### **WOUTER WULFFERS**

### **LOCATION MAP**





### HEATH D. BULLOCK, CCIM, SIOR

O: 515.554.7412 heath.bullock@svn.com

#### **WOUTER WULFFERS**

# **DEMOGRAPHICS MAP & REPORT**



| POPULATION           | 3 MILES   | 5 MILES   | 10 MILES  |
|----------------------|-----------|-----------|-----------|
| TOTAL POPULATION     | 9,983     | 31,741    | 155,701   |
| AVERAGE AGE          | 33        | 37        | 38        |
| AVERAGE AGE (MALE)   | 33        | 36        | 37        |
| AVERAGE AGE (FEMALE) | 34        | 38        | 39        |
| HOUSEHOLDS & INCOME  | 3 MILES   | 5 MILES