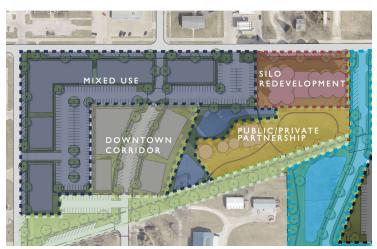

# **AVAILABLE PAD SITES**

| STATUS    | PLAT | BUILDING | FOOTPRINT SIZE     | USE                | PRICE      |
|-----------|------|----------|--------------------|--------------------|------------|
| Available | А    | 1        | 10,000 - 20,000 sf | Downtown Corridor  | Negotiable |
| Available | В    | 2        | 11,000 - 22,000 sf | Mixed Use          | Negotiable |
| Available | В    | 3        | 7,500 - 15,000 sf  | Mixed Use          | Negotiable |
| Available | В    | 4        | 22,000 - 44,000 sf | Mixed Use          | Negotiable |
| Available | В    | 5        | 13,000 - 26,000 sf | Mixed Use          | Negotiable |
| Available | В    | 6        | 14,000 - 28,000 sf | Mixed Use          | Negotiable |
| Available | В    | 7        | 5,000 - 10,000 sf  | Mixed Use          | Negotiable |
| Available | С    | 8        | 10,500 - 11,000 sf | Mixed Use          | Negotiable |
| Available | D    | 9        | 10,000 - 30,000 sf | Silo Redevelopment | Negotiable |