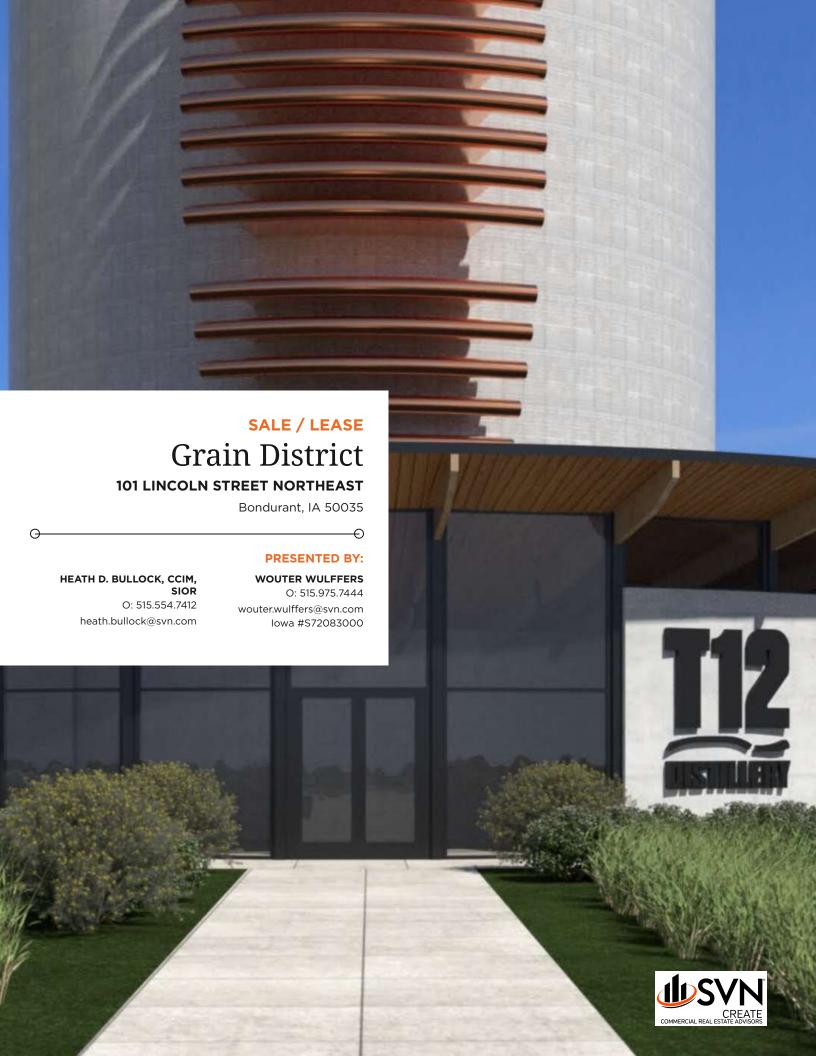

### PROPERTY SUMMARY

#### BONDURANT

Unlock Your Vision: Prime Commercial Property Available in Bondurant, IA!

Are you ready to transform your business aspirations into reality? We present to you a remarkable opportunity: 8.144 acres of prime commercial property with versatile C-4 zoning, perfect for a multitude of uses ranging from retail and food and beverage establishments to multifamily housing and hospitality services. Ideal Location: Just 18 minutes from the Des Moines Metro, this property enjoys unparalleled accessibility in a rapidly growing market. Nestled next to an exciting new distillery project, this location is a magnet for visitors and a boom for local commerce. Your business could be part of this vibrant community on the rise!