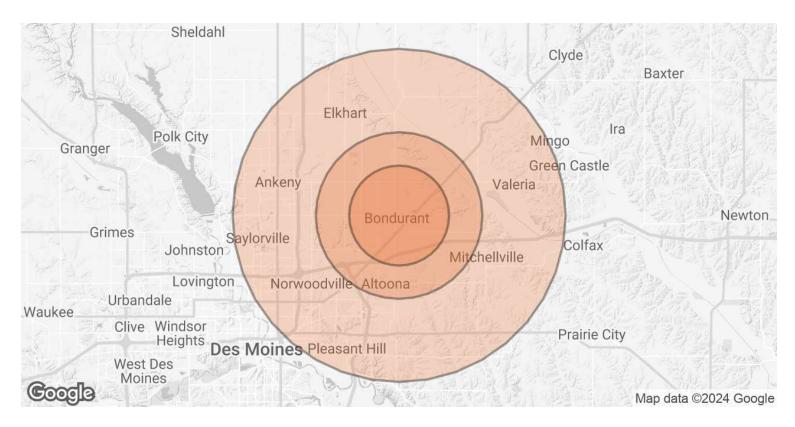

# **DEMOGRAPHICS MAP & REPORT**

| POPULATION           | 3 MILES   | 5 MILES   | 10 MILES  |
|----------------------|-----------|-----------|-----------|
| TOTAL POPULATION     | 9,983     | 31,741    | 155,701   |
| AVERAGE AGE          | 33        | 37        | 38        |
| AVERAGE AGE (MALE)   | 33        | 36        | 37        |
| AVERAGE AGE (FEMALE) | 34        | 38        | 39        |
| HOUSEHOLDS & INCOME  | 3 MILES   | 5 MILES   | 10 MILES  |
| TOTAL HOUSEHOLDS     | 3,262     | 11,609    | 59,613    |
| # OF PERSONS PER HH  |           |           | 0.6       |
|                      | 3.1       | 2.7       | 2.6       |
| AVERAGE HH INCOME    | \$133,327 | \$117,576 | \$106,469 |