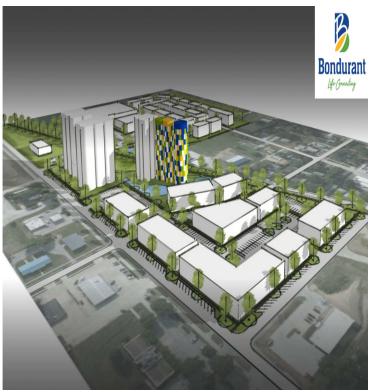

2        | 11,000 - 22,000 sf | Mixed Use          | Negotiable |
| Available | В    | 3        | 7,500 - 15,000 sf  | Mixed Use          | Negotiable |
| Available | В    | 4        | 22,000 - 44,000 sf | Mixed Use          | Negotiable |
| Available | В    | 5        | 13,000 - 26,000 sf | Mixed Use          | Negotiable |
| Available | В    | 6        | 14,000 - 28,000 sf | Mixed Use          | Negotiable |
| Available | В    | 7        | 5,000 - 10,000 sf  | Mixed Use          | Negotiable |
| Available | С    | 8        | 10,500 - 11,000 sf | Mixed Use          | Negotiable |
| Available | D    | 9        | 10,000 - 30,000 sf | Silo Redevelopment | Negotiable |

# HEATH D. BULLOCK, CCIM, SIOR

O: 515.554.7412 heath.bullock@svn.com

#### **WOUTER WULFFERS**

# **ADDITIONAL PHOTOS**









HEATH D. BULLOCK, CCIM, SIOR

O: 515.554.7412 heath.bullock@svn.com **WOUTER WULFFERS** 

# **FUTURE DEVELOPMENT**



# HEATH D. BULLOCK, CCIM, SIOR

O: 515.554.7412 heath.bullock@svn.com

### **WOUTER WULFFERS**

# **GRAIN DISTRICT RETAIL MAP**



# HEATH D. BULLOCK, CCIM, SIOR

O: 515.554.7412 heath.bullock@svn.com

#### **WOUTER WULFFERS**

### **LOCATION MAP**





### HEATH D. BULLOCK, CCIM, SIOR

O: 515.554.7412 heath.bullock@svn.com

#### **WOUTER WULFFERS**

# **DEMOGRAPHICS MAP & REPORT**



| POPULATION           | 3 MILES   | 5 MILES   | 10 MILES  |
|----------------------|-----------|-----------|-----------|
| TOTAL POPULATION     | 9,983     | 31,741    | 155,701   |
| AVERAGE AGE          | 33        | 37        | 38        |
| AVERAGE AGE (MALE)   | 33        | 36