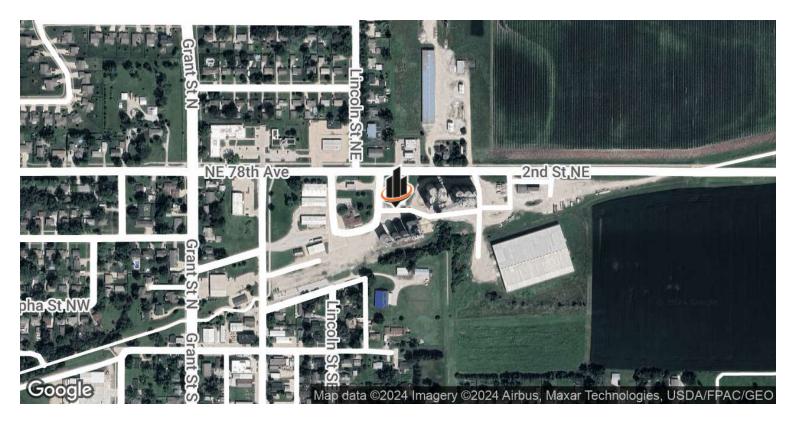

sf | Mixed Use          | Negotiable |
| Available | В    | 7        | 5,000 - 10,000 sf  | Mixed Use          | Negotiable |
| Available | С    | 8        | 10,500 - 11,000 sf | Mixed Use          | Negotiable |
| Available | D    | 9        | 10,000 - 30,000 sf | Silo Redevelopment | Negotiable |

# HEATH D. BULLOCK, CCIM, SIOR

O: 515.554.7412 heath.bullock@svn.com

#### **WOUTER WULFFERS**

# **ADDITIONAL PHOTOS**









HEATH D. BULLOCK, CCIM, SIOR

O: 515.554.7412 heath.bullock@svn.com **WOUTER WULFFERS** 

# **FUTURE DEVELOPMENT**



# HEATH D. BULLOCK, CCIM, SIOR

O: 515.554.7412 heath.bullock@svn.com

### **WOUTER WULFFERS**

# **GRAIN DISTRICT RETAIL MAP**



# HEATH D. BULLOCK, CCIM, SIOR

O: 515.554.7412 heath.bullock@svn.com

#### **WOUTER WULFFERS**

### **LOCATION MAP**





### HEATH D. BULLOCK, CCIM, SIOR

O: 515.554.7412 heath.bullock@svn.com

#### **WOUTER WULFFERS**

# **DEMOGRAPHICS MAP & REPORT**



| POPULATION           | 3 MILES   | 5 MILES   | 10 MILES  |
|----------------------|-----------|-----------|-----------|
| TOTAL POPULATION     | 9,983     | 31,741    | 155,701   |
| AVERAGE AGE          | 33        | 37        | 38        |
| AVERAGE AGE (MALE)   | 33        | 36        | 37        |
| AVERAGE AGE (FEMALE) | 34        | 38        | 39        |
| HOUSEHOLDS & INCOME  | 3 MILES   | 5 MILES   | 10 MILES  |
| TOTAL HOUSEHOLDS     | 3,262     | 11,609    | 59,613    |
| # OF PERSONS PER HH  |           |           | 0.6       |
|                      | 3.1       | 2.7       | 2.6       |
| AVERAGE HH INCOME    | \$133,327 | \$117,576 | \$1