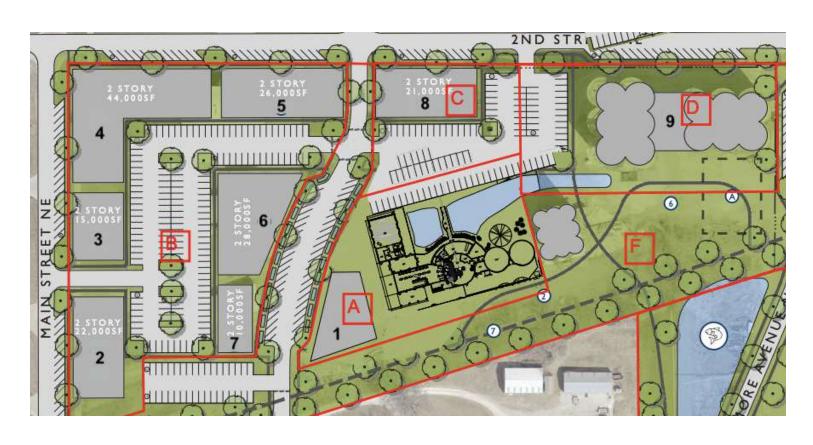

# **AVAILABLE PAD SITES**

| STATUS    | PLAT | BUILDING | FOOTPRINT SIZE     | USE                | PRICE      |
|-----------|------|----------|--------------------|--------------------|------------|
| Available | А    | 1        | 10,000 - 20,000 sf | Downtown Corridor  | Negotiable |
| Available | В    | 2        | 11,000 - 22,000 sf | Mixed Use          | Negotiable |
| Available | В    | 3        | 7,500 - 15,000 sf  | Mixed Use          | Negotiable |
| Available | В    | 4        | 22,000 - 44,000 sf | Mixed Use          | Negotiable |
| Available | В    | 5        | 13,000 - 26,000 sf | Mixed Use          | Negotiable |
| Available | В    | 6        | 14,000 - 28,000 sf | Mixed Use          | Negotiable |
| Available | В    | 7        | 5,000 - 10,000 sf  | Mixed Use          | Negotiable |
| Available | С    | 8        | 10,500 - 11,000 sf | Mixed Use          | Negotiable |
| Available | D    | 9        | 10,000 - 30,000 sf | Silo Redevelopment | Negotiable |