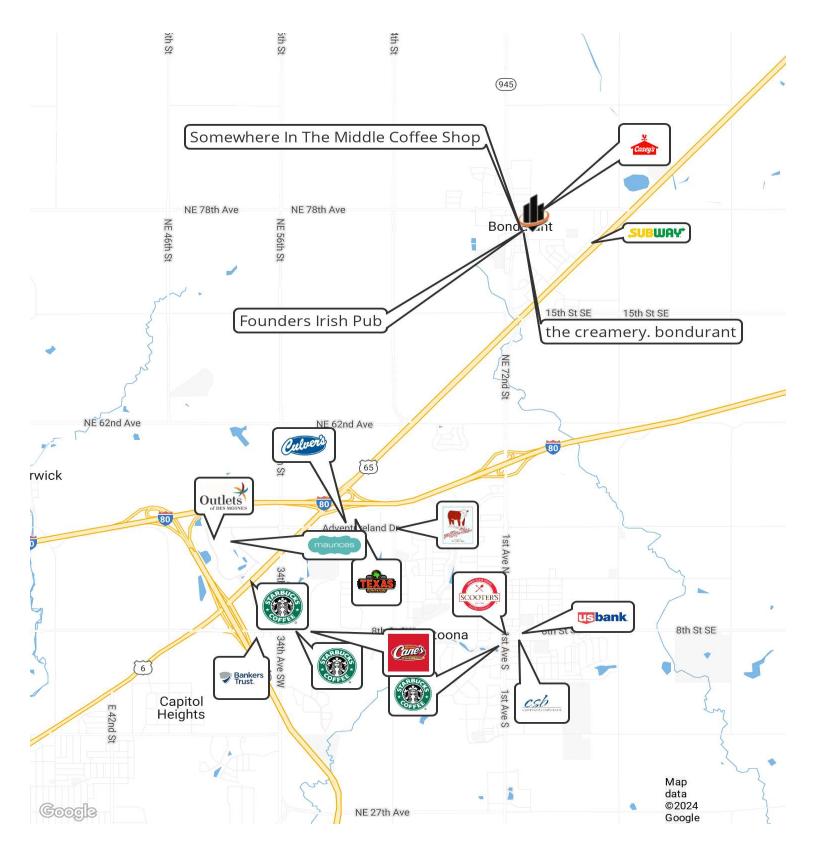

В    | 5        | 13,000 - 26,000 sf | Mixed Use          | Negotiable |
| Available | В    | 6        | 14,000 - 28,000 sf | Mixed Use          | Negotiable |
| Available | В    | 7        | 5,000 - 10,000 sf  | Mixed Use          | Negotiable |
| Available | С    | 8        | 10,500 - 11,000 sf | Mixed Use          | Negotiable |
| Available | D    | 9        | 10,000 - 30,000 sf | Silo Redevelopment | Negotiable |

# HEATH D. BULLOCK, CCIM, SIOR

O: 515.554.7412 heath.bullock@svn.com

#### **WOUTER WULFFERS**

# **ADDITIONAL PHOTOS**









HEATH D. BULLOCK, CCIM, SIOR

O: 515.554.7412 heath.bullock@svn.com **WOUTER WULFFERS** 

# **FUTURE DEVELOPMENT**



# HEATH D. BULLOCK, CCIM, SIOR

O: 515.554.7412 heath.bullock@svn.com

### **WOUTER WULFFERS**

# **GRAIN DISTRICT RETAIL MAP**



# HEATH D. BULLOCK, CCIM, SIOR

O: 515.554.7412 heath.bullock@svn.com

#### **WOUTER WULFFERS**

### **LOCATION MAP**





### HEATH D. BULLOCK, CCIM, SIOR

O: 515.554.7412 heath.bullock@svn.com

#### **WOUTER WULFFERS**

# **DEMOGRAPHICS MAP & REPORT**



| POPULATION           | 3 MILES   | 5 MILES   | 10 MILES  |
|----------------------|-----------|-----------|-----------|
| TOTAL POPULATION     | 9,983     | 31,741    | 155,701   |
| AVERAGE AGE          | 33        | 37        | 38        |
| AVERAGE AGE (MALE)   | 33        | 36        | 37        |
| AVERAGE AGE (FEMALE) | 34        | 38        | 39        |
| HOUSEHOLDS & INCOME  | 3 MILES   | 5 MILES   | 10 MILES  |
| TOTAL HOUSEHOLDS     | 3,262     | 11,609    | 59,613    |
| # OF PERSONS PER HH  |           |           | 0.6