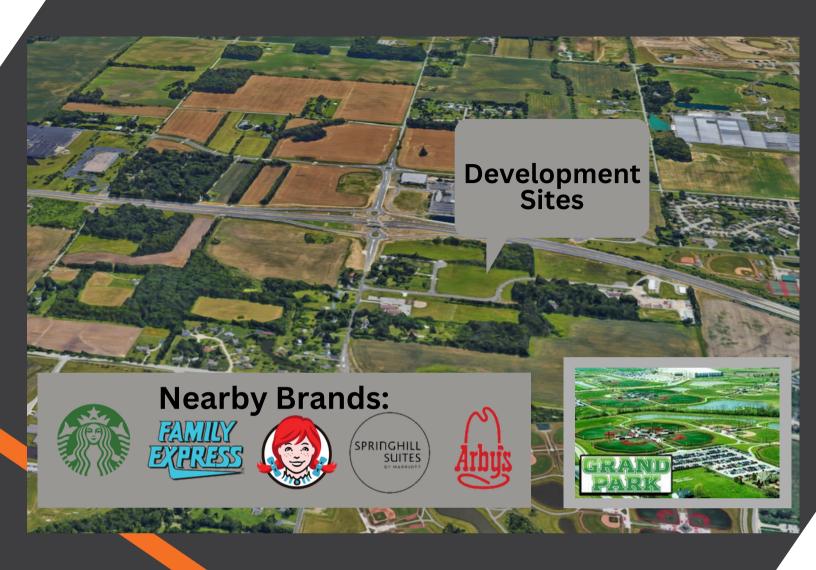

## **Features**

- Grand Park Traffic
- Drainage Installed
- ✓ Well Planned PUD
- Ideal for Restaurant

Development Sites Available

wkrpindy.com/ 317-698-2700

Located north of SR 32 at the pivotal interchange of US 31 and 191st Street, Hahn Plaza stands as Westfield's most strategic commercial site. Tailored to meet the needs of regional travelers, Grand Park visitors, and local commuters alike, this location is unparalleled in its potential.

Hahn Plaza is ideally suited for a variety of ventures including medical facilities, retail outlets, restaurants, daycare centers, or any business seeking to leverage prime positioning and superior accessibility. With over one acre of immediately available land, this site offers a unique chance to establish your presence in one of Indiana's fastest-growing areas.