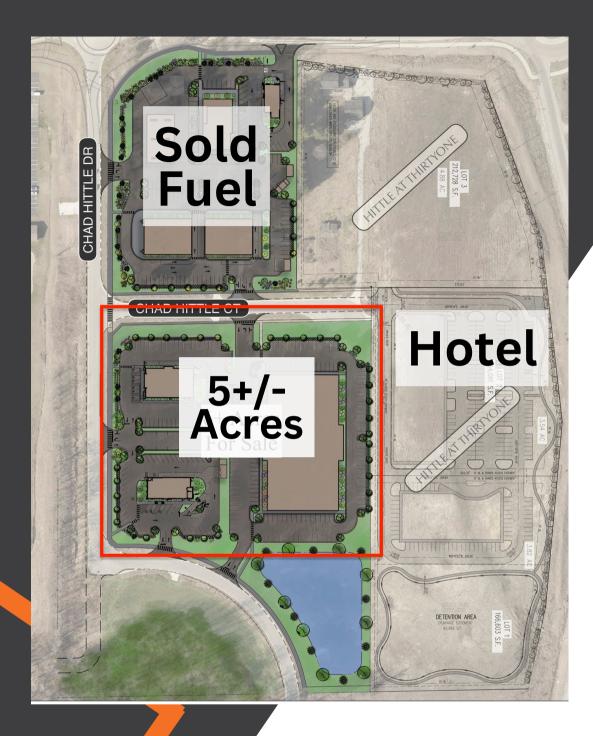

## For Sale



## **Features**

- Grand Park Traffic
- Drainage Installed
- ✓ Well Planned PUD
- Ideal for Restaurant

Development Sites Available

wkrpindy.com/ 317-698-2700





Located north of SR 32 at the pivotal interchange of US 31 and 191st Street, Hahn Plaza stands as Westfield's most strategic commercial site. Tailored to meet the needs of regional travelers, Grand Park visitors, and local commuters alike, this location is unparalleled in its potential.

Hahn Plaza is ideally suited for a variety of ventures including medical facilities, retail outlets, restaurants, daycare centers, or any business seeking to leverage prime positioning and superior accessibility. With over one acre of immediately available land, this site offers a unique chance to establish your presence in one of Indiana's f