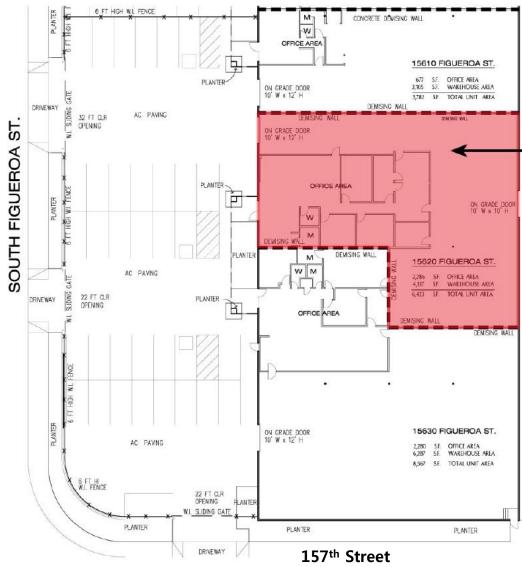

## 15620 & 15630 Figueroa Street, Los Angeles, CA 90248

- 6,423 SF & 8,567 SF Warehouse Facilities
- 2,286 SF & 2,280 SF of Office Space
- Two (2) & Three (3) Restrooms
- 15' Ceiling Clearance
- One (1) Ground Level Door per unit
- Fully Fenced and Secured Yard
  - One Block from 110 Freeway
  - Redondo Beach Blvd Exit
- Power: 400 Amps, 240 Volts, 3-Phase
- Unincorporated Los Angeles County