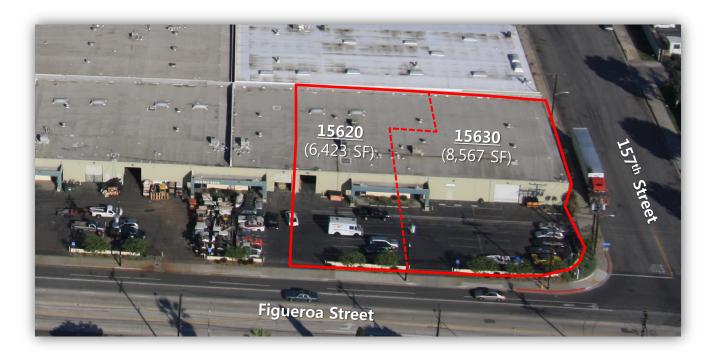

## **AVAILABLE**

## 15620 & 15630 Figueroa Street, Los Angeles, CA 90248

- 6,423 SF & 8,567 SF Warehouse Facilities
- 2,286 SF & 2,280 SF of Office Space
- Two (2) & Three (3) Restrooms
- 15' Ceiling Clearance
- One (1) Ground Level Door per unit
- Fully Fenced and Secured Yard
  - One Block from 110 Freeway
  - Redondo Beach Blvd Exit
- Power: 400 Amps, 240 Volts, 3-Phase
- Unincorporated Los Angeles County

## 15620 & 15630 Figueroa Street, Los Angeles, CA 90248

**Realty Advisory Group, Inc.** Regional – National – International Real Estate

For Further Information Please Contact:

Jim Abbott (626) 260-2232 Cell jwabbott@raginc.com