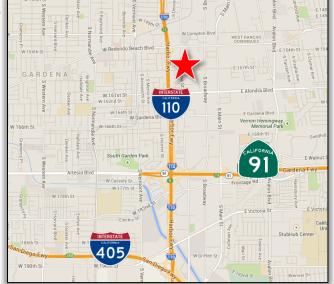

## 15620 & 15630 Figueroa Street, Los Angeles, CA 90248

- 6,423 SF & 8,567 SF Warehouse Facilities
- 2,286 SF & 2,280 SF of Office Space
- Two (2) & Three (3) Restrooms
- 15' Ceiling Clearance
- One (1) Ground Level Door per unit
- Fully Fenced and Secured Yard
  - One Block from 110 Freeway
  - Redondo Beach Blvd Exit
- Power: 400 Amps, 240 Volts, 3-Phase
- Unincorporated Los Angeles County