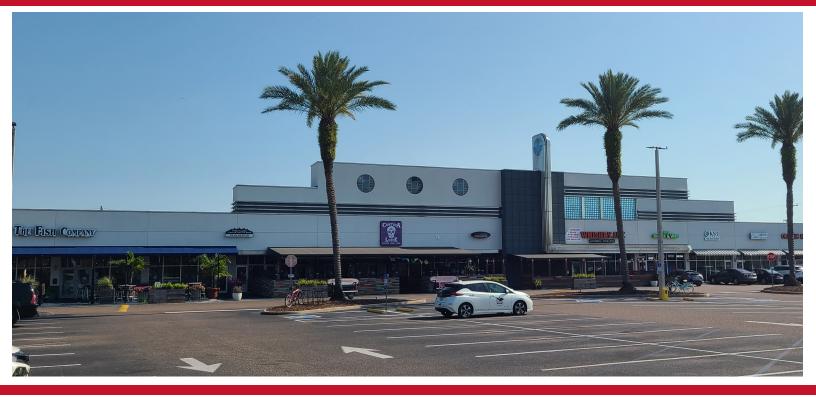

## **NORTH BEACH CENTER** 725 Atlantic Blvd., Atlantic Beach, FL 32233

- <u>Space Available:</u>
  -Suite 6 +/-4,700 SF Restaurant Space with patio
- Lease Rate: \$24.00/SF NNN
- CAM: \$7.35/SF
- Shopping center (+/-58,153 SF) has great access, visibility and ample parking
- Tenants include: Cantina Louie, The Fish Company, Organic Nails, and Atlantic East Animal Clinic
- Located in the heart of Atlantic and Neptune Beach's commercial corridor with excellent foot traffic. Just off Third Street/A1A
- Space can be demised