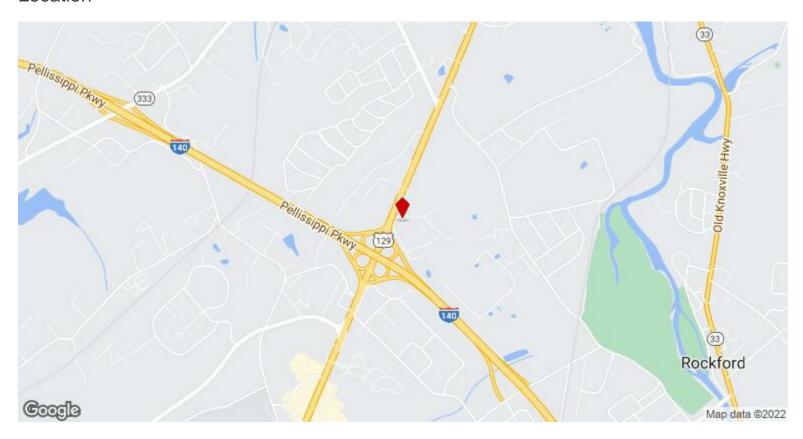

945 Crescent, Louisville, TN 37777





945 Crescent, Louisville, TN 37777

#### **Property Details**

2.63 acres at the corner of Crescent Drive and Memosa Heights with a residential home on site. Property is mostly flat with beautiful older trees on the lot and it faces Alcoa Hwy across from the Uhaul.

Price: \$1,400,000

Location

Size

View the full listing here: <a href="https://www.loopnet.com/Listing/945-Crescent-Louisville-TN/26384252/">https://www.loopnet.com/Listing/945-Crescent-Louisville-TN/26384252/</a>

Price: \$1,400,000

Property Type: Land

Property Subtype: Commercial
Proposed Use: Commercial
Sale Type: Investment

Total Lot Size: 2.63 AC

No. Lots: 1
Zoning Description: E

APN / Parcel ID: 018-015.00

945 Crescent, Louisville, TN 37777

#### Location



945 Crescent, Louisville, TN 37777

### Property Photos





Crescent image 3 Primary Photo

945 Crescent, Louisville, TN 37777

### Property Photos





crescent image 4 Crescent Image 1

945 Crescent, Louisville, TN 37777

# Property Photos



Other

945 Crescent, Louisville, TN 37777



Shawn King shawn@bhhsdsr.com (865) 588-5000

Berkshire Hathaway Home Servies Dean-Smith 412 S Northshore Dr Knoxville, TN 37919