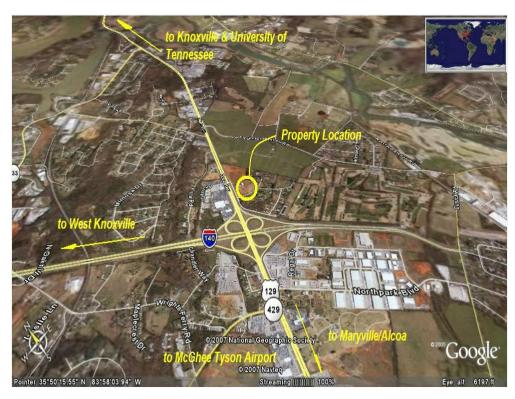

eautiful older trees on the lot and it faces Alcoa Hwy across from the Uhaul.

Price: \$1,400,000

Location

Size

View the full listing here: <a href="https://www.loopnet.com/Listing/945-Crescent-Louisville-TN/26384252/">https://www.loopnet.com/Listing/945-Crescent-Louisville-TN/26384252/</a>

Price: \$1,400,000

Property Type: Land

Property Subtype: Commercial
Proposed Use: Commercial
Sale Type: Investment

Total Lot Size: 2.63 AC

No. Lots: 1
Zoning Description: E

APN / Parcel ID: 018-015.00

945 Crescent, Louisville, TN 37777

#### Location



945 Crescent, Louisville, TN 37777

### Property Photos





Crescent image 3 Primary Photo

945 Crescent, Louisville, TN 37777

### Property Photos





crescent image 4 Crescent Image 1

945 Crescent, Louisville, TN 37777

# Property Photos



Other

945 Crescent, Louisville, TN 37777



Shawn King shawn@bhhsdsr.com (865) 588-5000

Berkshire Hathaway Home Servies Dean-Smith 412 S Northshore Dr Knoxville, TN 37919