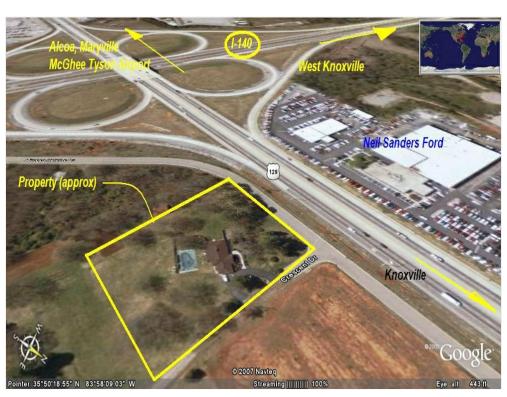

# Property Photos

Other

945 Crescent, Louisville, TN 37777

Shawn King shawn@bhhsdsr.com (865) 588-5000

Berkshire Hathaway Home Servies Dean-Smith 412 S Northshore Dr Knoxville, TN 37919