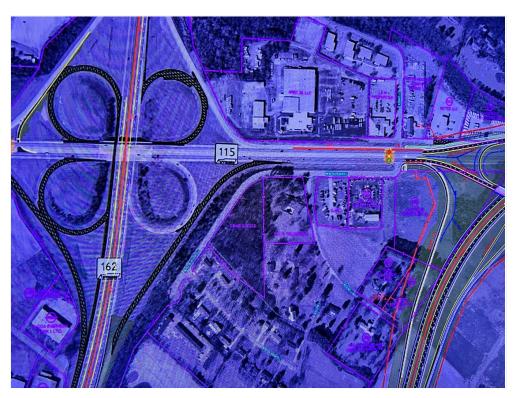

ent Drive and Memosa Heights with a residential home on site. Property is mostly flat with beautiful older trees on the lot and it faces Alcoa Hwy across from the Uhaul.

Price: \$1,400,000

Location

Size

View the full listing here: <a href="https://www.loopnet.com/Listing/945-Crescent-Louisville-TN/26384252/">https://www.loopnet.com/Listing/945-Crescent-Louisville-TN/26384252/</a>

Price: \$1,400,000

Property Type: Land

Property Subtype: Commercial
Proposed Use: Commercial
Sale Type: Investment

Total Lot Size: 2.63 AC

No. Lots: 1
Zoning Description: E

APN / Parcel ID: 018-015.00

945 Crescent, Louisville, TN 37777

#### Location



945 Crescent, Louisville, TN 37777

### Property Photos





Crescent image 3 Primary Photo

945 Crescent, Louisville, TN 37777

### Property Photos





crescent image 4 Crescent Image 1

945 Crescent, Louisville, TN 37777

# Property Photos



Other

945 Crescent, Louisville, TN 37777



Shawn King shawn@bhhsdsr.com (865) 588-5000

Berkshire Hathaway Home Servies Dean-Smith 412 S Northshore Dr Knoxville, TN 37919