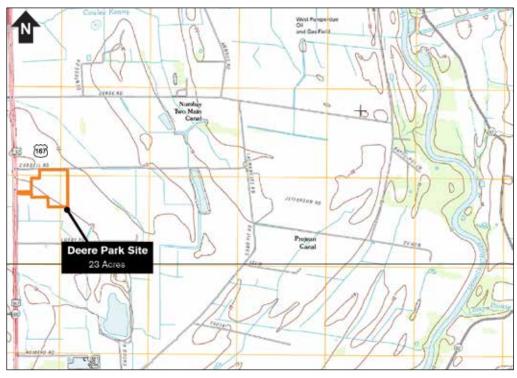

## **Deere Park Site**

Intersection of US Hwy 167 and Cordell Road Abbeville, LA 70510

#### **ACRES AVAILABLE:**

23 Acres

## **COORDINATES:**

30.034511, -92.120683