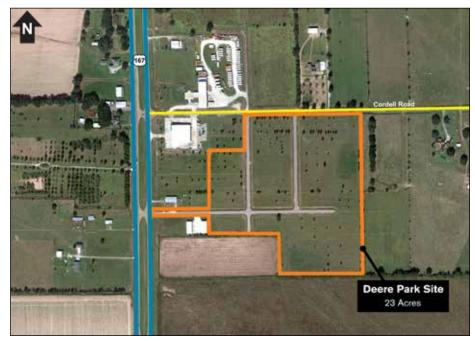

## **Deere Park Site**

Intersection of US Hwy 167 and Cordell Road Abbeville, LA 70510

#### **ACRES AVAILABLE:**

23 Acres