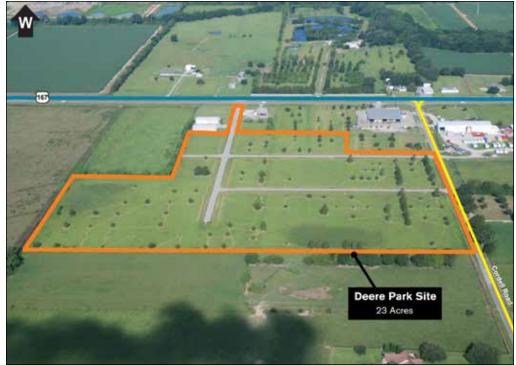

## **Deere Park Site**

Intersection of US Hwy 167 and Cordell Road Abbeville, LA 70510

#### **ACRES AVAILABLE:**

23 Acres