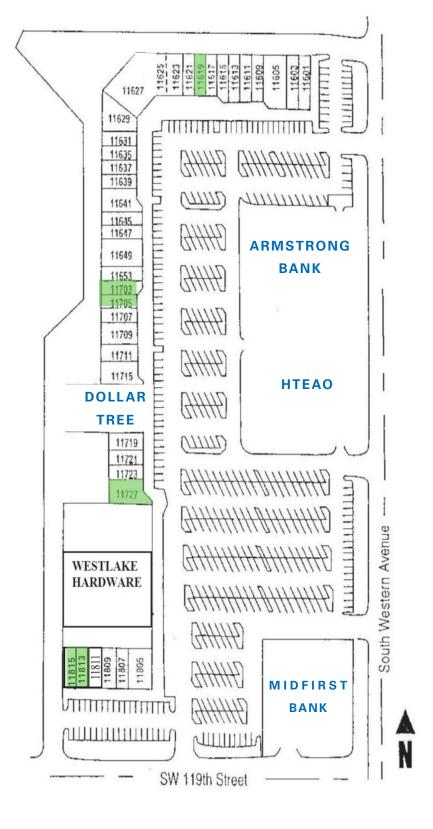

## DETAILS

| Lease Rate        | \$16.00/SF    |
|-------------------|---------------|
| Lease Type        | NNN           |
| Total Square Feet | 73,050        |
| Parking Ratio     | 2.80/1,000 SF |

## **PROPERTY OVERVIEW**

Exceptional shopping center facility at the NW/C of SW 119th Street and S. Western Avenue. Convenient to southwest Oklahoma City's highest income growth area. High traffic flow with easy in and out from S. Western and SW 119th Street. Anchored by Westlake hardware and Dollar Tree.