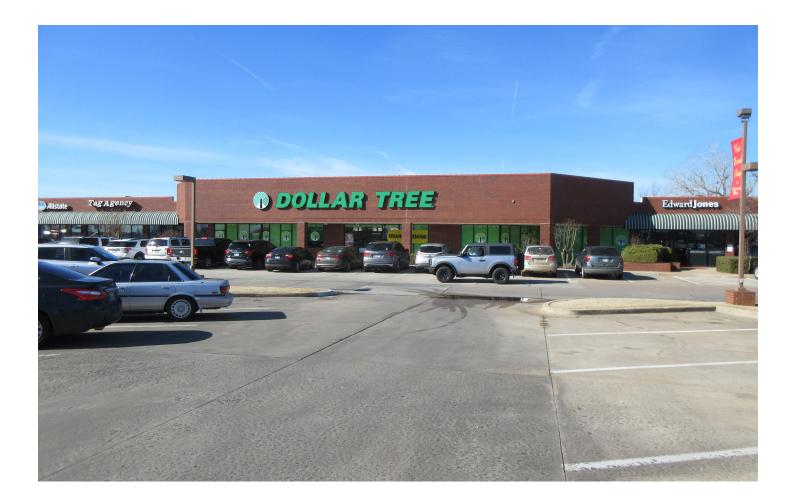

## **PROPERTY OVERVIEW**

Exceptional shopping center facility at the NW/C of SW 119th Street and S. Western Avenue. Convenient to southwest Oklahoma City's highest income growth area. High traffic flow with easy in and out from S. Western and SW 119th Street. Anchored by Westlake hardware and Dollar Tree.