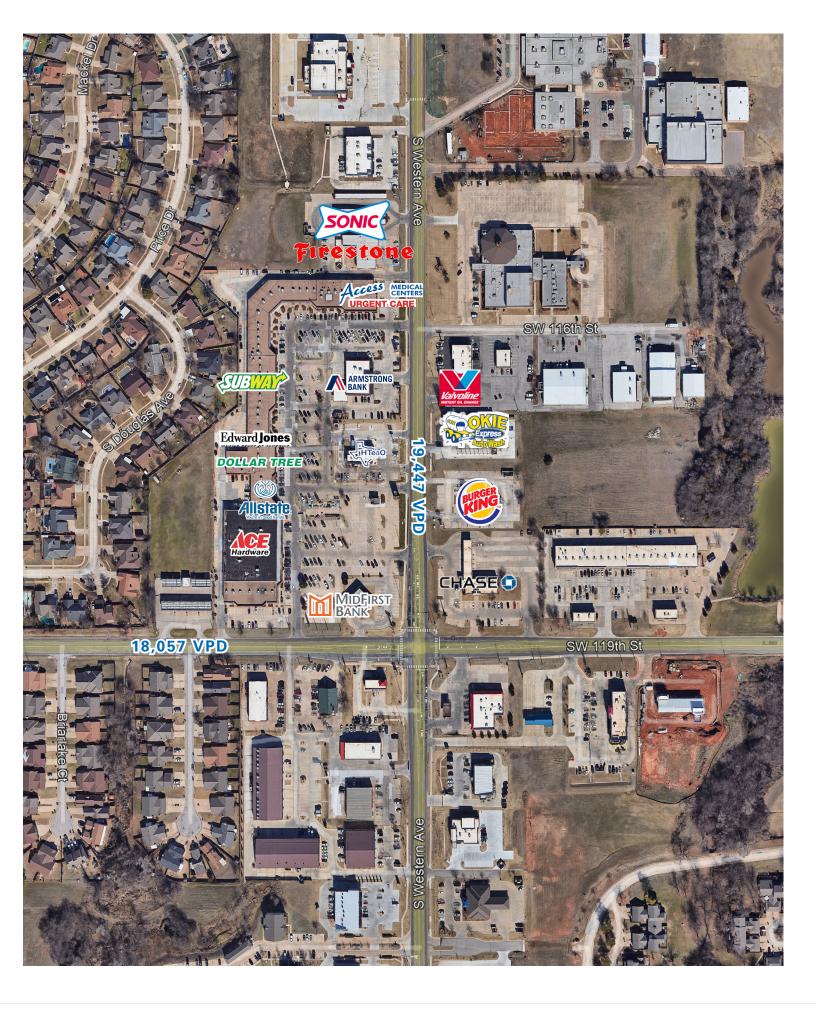

## **HIGHLIGHTS**

2 miles west of I-35

2.5 miles south of I-240

3 miles east of I-44

Convenient to NW Moore, OK

## **PROPERTY OVERVIEW**

Exceptional shopping center facility at the NW/C of SW 119th Street and S. Western Avenue. Convenient to southwest Oklahoma City's highest income growth area. High traffic flow with easy in and out from S. Western and SW 119th Street. Anchored by Westlake hardware and Dollar Tree.

## **SNAPSHOT**

Avg. HH Income 1 mi Radius \$96,008

**Daytime Population** 3 mi Radius 76.284

**Traffic Count** 18.057 VPD SW 119th S Western Ave. 19,447 VPD

N Greenway Plaza Shopping Center | 11601-11815 S Western Ave., Oklahoma City, OK 73170