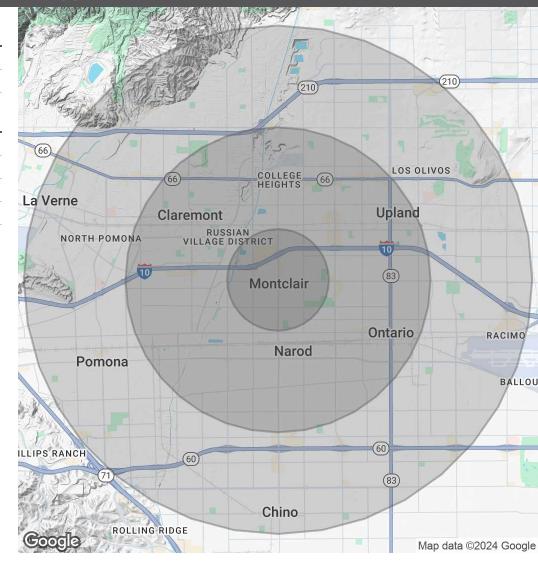

# DEMOGRAPHICS

| POPULATION          | 1 MILE    | 3 MILES   | 5 MILES   |
|---------------------|-----------|-----------|-----------|
| Total Population    | 21,664    | 195,852   | 491,600   |
| Average Age         | 38        | 38        | 39        |
|                     |           |           |           |
| HOUSEHOLDS & INCOME | 1 MILE    | 3 MILES   | 5 MILES   |
| Total Households    | 6,312     | 59,641    | 150,452   |
| # of Persons per HH | 3.4       | 3.3       | 3.3       |
| Average HH Income   | \$104,993 | \$99,866  | \$108,354 |
| Average House Value | \$589,411 | \$653,066 | \$664,634 |

Demographics data derived from AlphaMap