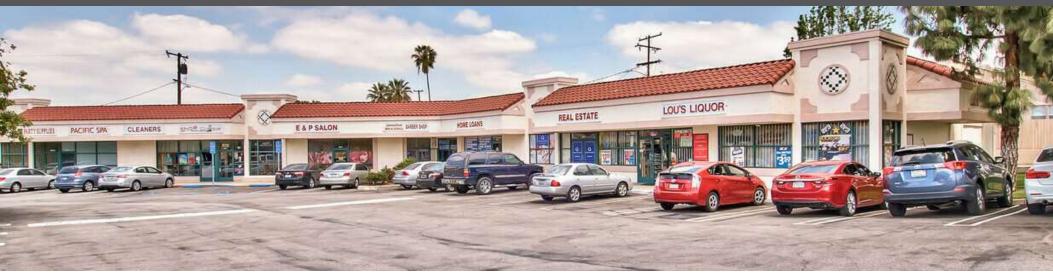

#### PROPERTY DESCRIPTION

Affordable retail center located at the northwest signalized corner of the highly traveled Central Avenue and San Bernardino Street. The Circle Center retail center is strategically positioned less than half a mile from the I-10 freeway on a siganlized intersection. Situated in a prominent retail corridor of Montclair, this retail center is within walking distance of Costco and the Montclair Place shopping mall. The Circle Center also offers many conveniences to its Tenants and their customers. Parking spaces are abundant in the front and back of this property and there are two options for Ingress/Egress from Central Avenue and the second at San Bernardino Street. Call us for a tour today!