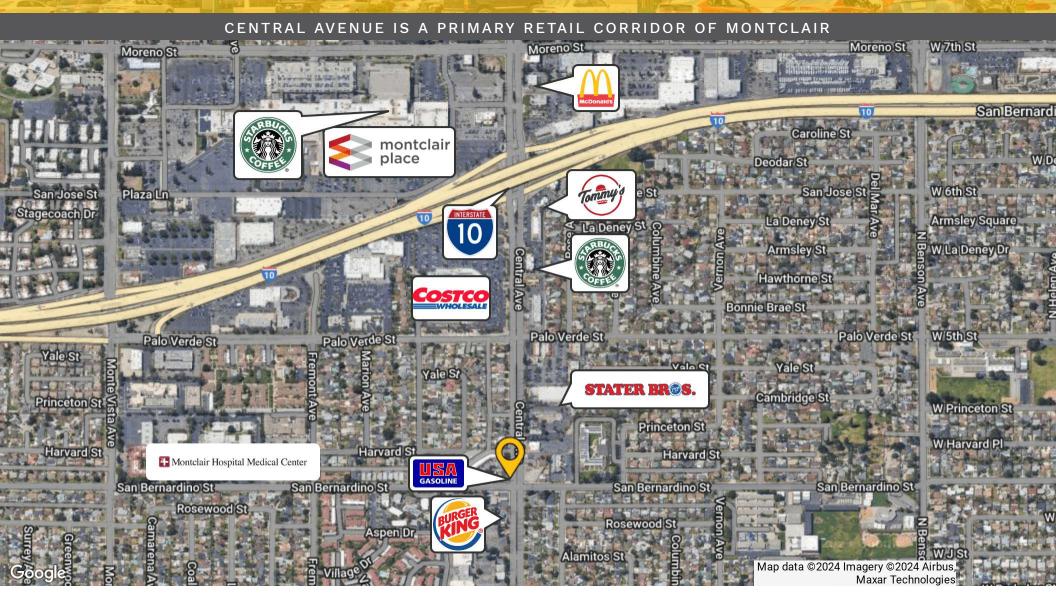

#### PROPERTY DESCRIPTION

Affordable retail center located at the northwest signalized corner of the highly traveled Central Avenue and San Bernardino Street. The Circle Center retail center is strategically positioned less than half a mile from the I-10 freeway on a siganlized intersection. Situated in a prominent retail corridor of Montclair, this retail center is within walking distance of Costco and the Montclair Place shopping mall. The Circle Center also offers many conveniences to its Tenants and their customers. Parking spaces are abundant in the front and back of this property and there are two options for Ingress/Egress from Central Avenue and the second at San Bernardino Street. Call us for a tour today!