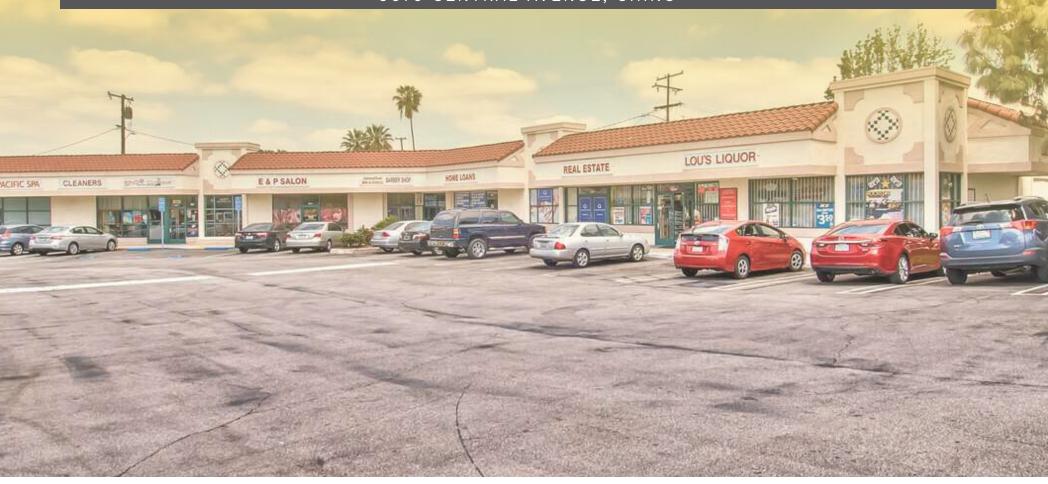

#### PROPERTY DESCRIPTION

Affordable retail center located at the northwest signalized corner of the highly traveled Central Avenue and San Bernardino Street. The Circle Center retail center is strategically positioned less than half a mile from the I-10 freeway on a siganlized intersection. Situated in a prominent retail corridor of Montclair, this retail center is within walking distance of Costco and the Montclair Place shopping mall. The Circle Center also offers many conveniences to its Tenants and their customers. Parking spaces are abundant in the front and back of this property and there are two options for Ingress/Egress from Central Avenue and the second at San Bernardino Street. Call us for a tour today!