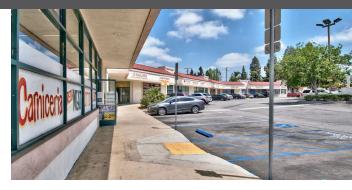

#### PROPERTY DESCRIPTION

Affordable retail center located at the northwest signalized corner of the highly traveled Central Avenue and San Bernardino Street. The Circle Center retail center is strategically positioned less than half a mile from the I-10 freeway on a siganlized intersection. Situated in a prominent retail corridor of Montclair, this retail center is within walking distance of Costco and the Montclair Place shopping mall. The Circle Center also offers many conveniences to its Tenants and their customers. Parking spaces are abundant in the front and back of this property and there are two options for Ingress/Egress from Central Avenue and the second at San Bernardino Street. Call us for a tour today!