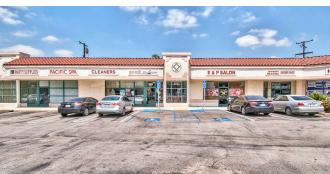

nent retail corridor of Montclair, this retail center is within walking distance of Costco and the Montclair Place shopping mall. The Circle Center also offers many conveniences to its Tenants and their customers. Parking spaces are abundant in the front and back of this property and there are two options for Ingress/Egress from Central Avenue and the second at San Bernardino Street. Call us for a tour today!

## **OFFERING SUMMARY**

| \$1.10 SF/month (NNN) |
|-----------------------|
| 2,500(+/-) SF         |
| 57,886 SF             |
| 18,800 (+/-) SF       |
|                       |

| SPACES | LEASE RATE      | SPACE SIZE |
|--------|-----------------|------------|
| 9670   | \$1.10 SF/month | 2,500 SF   |

### **KAVITA BHATIA**



MONTCLAIR, CA 91763

# ADDITIONAL PHOTOS

















## **KAVITA BHATIA**



MONTCLAIR, CA 91763



### **KAVITA BHATIA**



MONTCLAIR, CA 91763

# DEMOGRAPHICS

| POPULATION          | 1 MILE    | 3 MILES   | 5 MILES   |
|---------------------|-----------|-----------|-----------|
| Total Population    | 21,664    | 195,852   | 491,600   |
| Average Age         | 38        | 38        | 39        |
|                     |           |           |           |
| HOUSEHOLDS & INCOME | 1 MILE    | 3 MILES   | 5 MILES   |
| Total Households    | 6,312     | 59,641    | 150,452   |
| # of Persons per HH | 3.4       | 3.3       | 3.3       |
| Average HH Income   | \$104,993 | \$99,866  | \$108,354 |
| Average House Value | \$589,411 | \$653,066 | \$664,634 |

Demographics data derived from AlphaMap



### **KAVITA BHATIA**