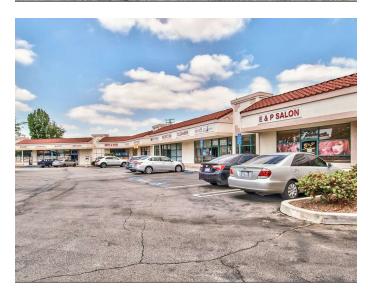

minent retail corridor of Montclair, this retail center is within walking distance of Costco and the Montclair Place shopping mall. The Circle Center also offers many conveniences to its Tenants and their customers. Parking spaces are abundant in the front and back of this property and there are two options for Ingress/Egress from Central Avenue and the second at San Bernardino Street. Call us for a tour today!

## **OFFERING SUMMARY**

| \$1.10 SF/month (NNN) |
|-----------------------|
| 2,500(+/-) SF         |
| 57,886 SF             |
| 18,800 (+/-) SF       |
|                       |

| SPACES | LEASE RATE      | SPACE SIZE |
|--------|-----------------|------------|
| 9670   | \$1.10 SF/month | 2,500 SF   |

### **KAVITA BHATIA**



MONTCLAIR, CA 91763

# ADDITIONAL PHOTOS

















## **KAVITA BHATIA**



MONTCLAIR, CA 91763



### **KAVITA BHATIA**



MONTCLAIR, CA 91763

# DEMOGRAPHICS

| POPULATION          | 1 MILE    | 3 MILES   | 5 MILES   |
|---------------------|-----------|-----------|-----------|
| Total Population    | 21,664    | 195,852   | 491,600   |
| Average Age         | 38        | 38        | 39        |
|                     |           |           |           |
| HOUSEHOLDS & INCOME | 1 MILE    | 3 MILES   | 5 MILES   |
| Total Households    | 6,312     | 59,641    | 150,452   |
| # of Persons per HH | 3.4       | 3.3       | 3.3       |
| Average HH Income   | \$104,993 | \$99,866  | \$108,354 |
| Average House Value | \$589,411 | \$653,066 | \$664,634 |

Demographics data derived from AlphaMap



### **KAVITA BHATIA**