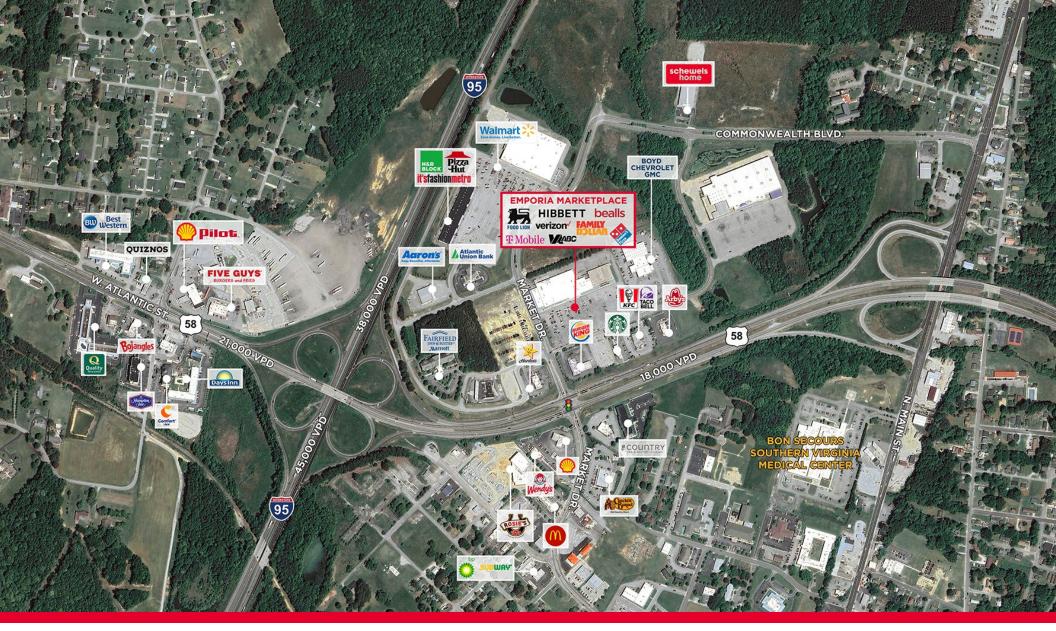

## **PROPERTY HIGHLIGHTS**

- 0.707 ACRE PAD SITE AVAILABLE
- 79,079 SF of total retail space
- Food Lion/Hibbett Sports/Verizon Wireless anchored neighborhood center
- Conveniently located off I-95 (45,000 VPD) and US-58 (18,000 VPD) in the heart of the retail corridor of Emporia
- · Excellent visibility and parking

## JOIN TENANTS & NEARBY RETAILERS