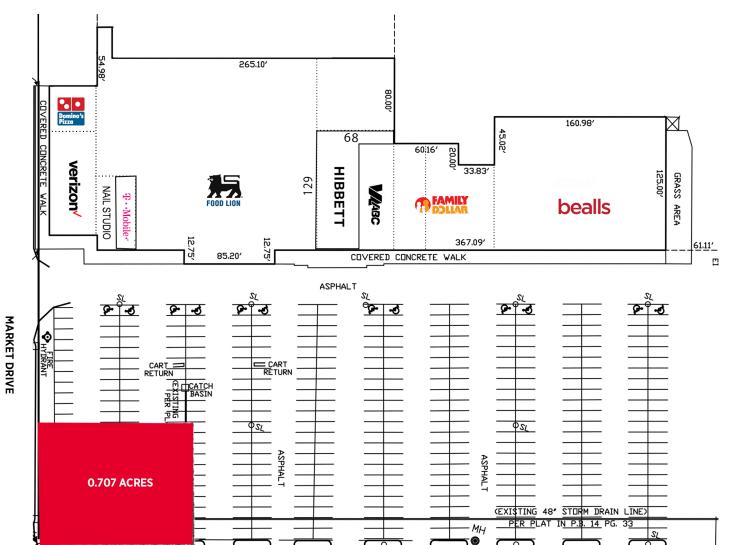

## **PROPERTY HIGHLIGHTS**

- 0.707 ACRE PAD SITE AVAILABLE
- 79,079 SF of total retail space
- Food Lion/Hibbett Sports/Verizon Wireless anchored neighborhood center
- Conveniently located off I-95 (45,000 VPD) and US-58 (18,000 VPD) in the heart of the retail corridor of Emporia
- · Excellent visibility and parking

## JOIN TENANTS & NEARBY RETAILERS