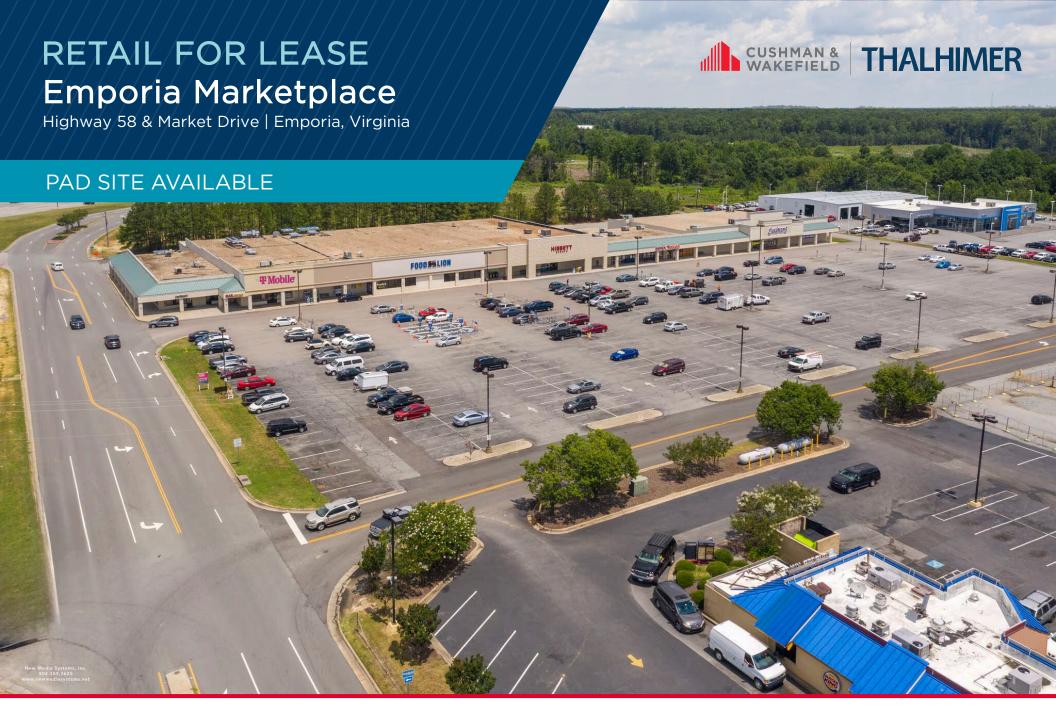

## **PROPERTY HIGHLIGHTS**

- 0.707 ACRE PAD SITE AVAILABLE
- 79,079 SF of total retail space
- Food Lion/Hibbett Sports/Verizon Wireless anchored neighborhood center
- Conveniently located off I-95 (45,000 VPD) and US-58 (18,000 VPD) in the heart of the retail corridor of Emporia
- · Excellent visibility and parking