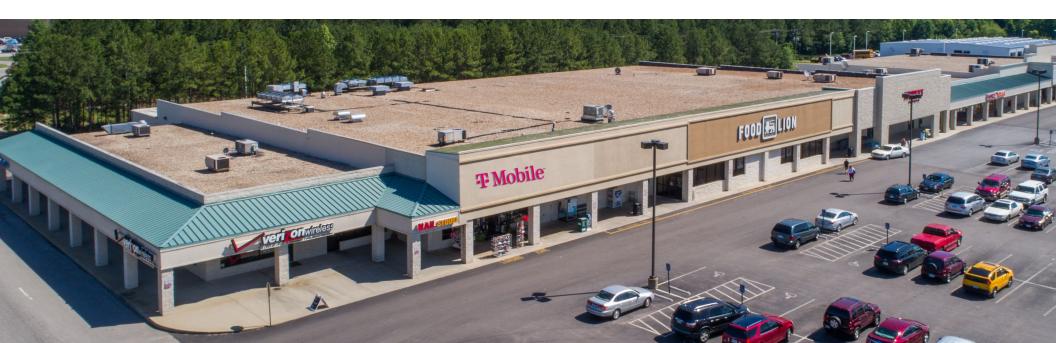

## **PROPERTY HIGHLIGHTS**

- 0.707 ACRE PAD SITE AVAILABLE
- 79,079 SF of total retail space
- Food Lion/Hibbett Sports/Verizon Wireless anchored neighborhood center
- Conveniently located off I-95 (45,000 VPD) and US-58 (18,000 VPD) in the heart of the retail corridor of Emporia
- · Excellent visibility and parking

## JOIN TENANTS & NEARBY RETAILERS