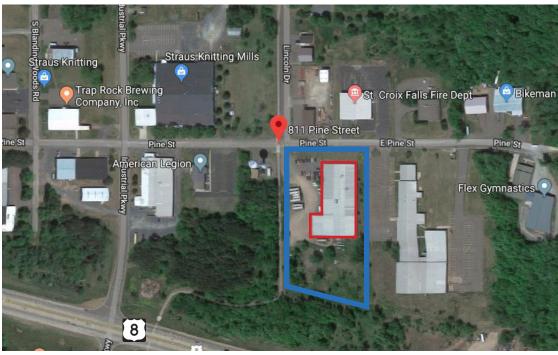

# 811 Pine Street

811 Pine Street, Saint Croix Falls, WI 54024

This production and warehouse space is located on 3.27 acres one block from US Highway 8 and 1 mile from the Wisconsin - Minnesota border. The building is heated and air conditioned with four dock doors and one large drive-in door.

## **Property Features**

- 3.27 acres
- 36,000 square feet building
- Approximately 4,000 square feet of office space
- Excellent access to Highway 8
- Protected by sprinkler system
- 4 dock doors, including 2 interior docks
- 1 large drive-in door