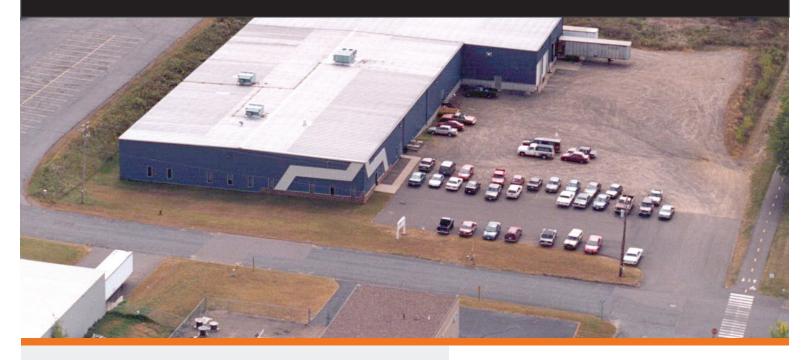

# 811 Pine Street

811 Pine Street, Saint Croix Falls, WI 54024

This production and warehouse space is located on 3.27 acres one block from US Highway 8 and 1 mile from the Wisconsin - Minnesota border. The building is heated and air conditioned with four dock doors and one large drive-in door.

## **Property Features**

- 3.27 acres
- 36,000 square feet building
- Approximately 4,000 square feet of office space
- Excellent access to Highway 8
- Protected by sprinkler system
- 4 dock doors, including 2 interior docks
- 1 large drive-in door