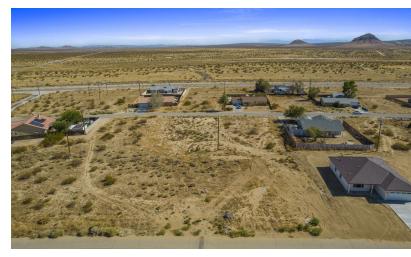

## **OFFERING SUMMARY**

| Sale Price:    | \$25,000                   |
|----------------|----------------------------|
| Price/SF:      | \$2.41/SF                  |
| Lot Size:      | 0.24 Acres                 |
| Lot Size (SF): | 10,371 SF                  |
| Zoning:        | RL: Residential Low        |
| Market:        | Indian Wells Valley        |
| Submarket:     | Central Ridgecrest         |
| Cross Streets: | Julliard St & Oleander Ave |
| APN:           | 210-322-04-00-0            |
| Seller Carry:  | Yes - Available            |
|                |                            |

### **PROPERTY HIGHLIGHTS**

- ±0.24 Acres of Level Land | Secure Location
- 85' Wide By 125' Deep (±10,371 SF) | Easy Access
- Seller Carry Financing Available w/ 10% Down!
- Private Setting Minutes Away From Central Park
- Paved Road Frontage Access from North & West
- Quick Access from Nueralia Rd & California City Blvd
- North and South Bound Freeways Nearby
- Close Proximity to California City Airport

## **PROPERTY DESCRIPTION**

Stunning ±0.24 acre (±10,371 SF) infill lot located in central California City near many existing businesses & developments and is within a short walking distance to the school. Nearby developments are upscale with a newer 2024 construction home next door to the west and a newer 2023 construction home on a similar-sized lot to the north. This property features paved road frontage from the north, the electric pole is on the south rear edge of the property, peaceful walking path within the neighborhood, & the water is at the street. Easy access from California City Blvd within 8 miles of Highway 14. Just minutes to Mojave, 28 miles to Tehachapi, 30 miles to Golden Hills, & 40 miles to Lancaster. Seller will carry loan at reasonable terms with only 10% down!