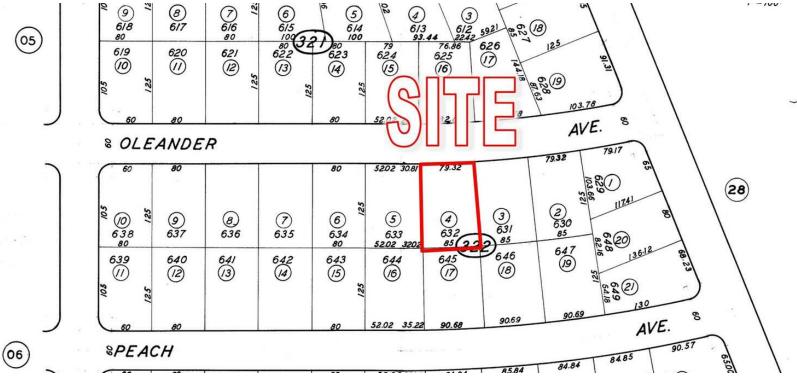

#### LOCATION DESCRIPTION

The property is located north of Peach Ave, east of Julliard St, south of Adams Ave and west of Paine St. With easy access to California City Blvd, it offers beautiful views as well as a secure and private location. California City is a city located in northern Antelope Valley in Kern County, California, United States. It is 100 miles north of the city of Los Angeles, and the population was 14,973 at the 2020 census. Covering 203.63 square miles, California City has the third-largest land area of any city in the state of California, and is the largest city by land area in California that is not a county seat.