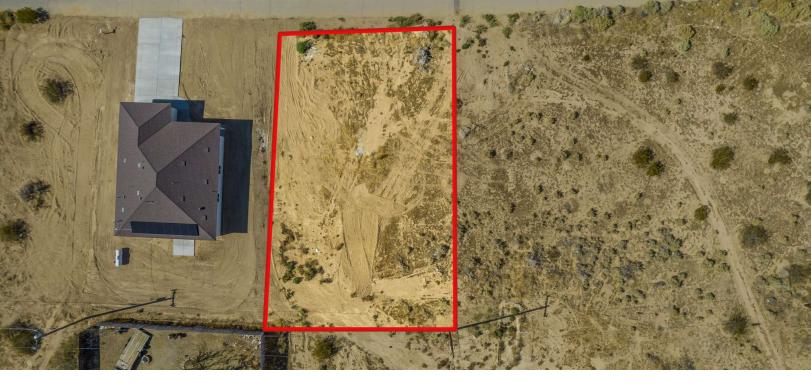

## **OFFERING SUMMARY**

| Sale Price:    | \$25,000                   |
|----------------|----------------------------|
| Price/SF:      | \$2.41/SF                  |
| Lot Size:      | 0.24 Acres                 |
| Lot Size (SF): | 10,371 SF                  |
| Zoning:        | RL: Residential Low        |
| Market:        | Indian Wells Valley        |
| Submarket:     | Central Ridgecrest         |
| Cross Streets: | Julliard St & Oleander Ave |
| APN:           | 210-322-04-00-0            |
| Seller Carry:  | Yes - Available            |
|                |                            |

## **PROPERTY DESCRIPTION**

Stunning ±0.24 acre (±10,371 SF) infill lot located in central California City near many existing businesses & developments and is within a short walking distance to the school. Nearby developments are upscale with a newer 2024 construction home next door to the west and a newer 2023 construction home on a similar-sized lot to the north. This property features paved road frontage from the north, the electric pole is on the south rear edge of the property, peaceful walking path within the neighborhood, & the water is at the street. Easy access from California City Blvd within 8 miles of Highway 14. Just minutes to Mojave, 28 miles to Tehachapi, 30 miles to Golden Hills, & 40 miles to Lancaster. Seller will carry loan at reasonable terms with only 10% down!