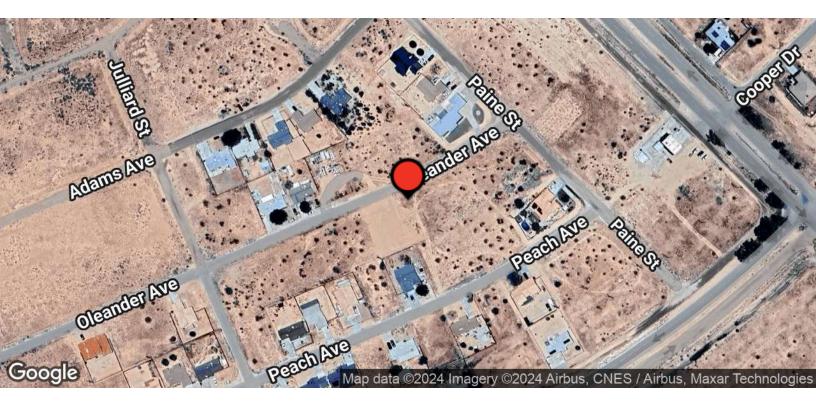

## **PROPERTY DESCRIPTION**

Stunning ±0.24 acre (±10,371 SF) infill lot located in central California City near many existing businesses & developments and is within a short walking distance to the school. Nearby developments are upscale with a newer 2024 construction home next door to the west and a newer 2023 construction home on a similar-sized lot to the north. This property features paved road frontage from the north, the electric pole is on the south rear edge of the property, peaceful walking path within the neighborhood, & the water is at the street. Easy access from California City Blvd within 8 miles of Highway 14. Just minutes to Mojave, 28 miles to Tehachapi, 30 miles to Golden Hills, & 40 miles to Lancaster. Seller will carry loan at reasonable terms with only 10% down!

#### LOCATION DESCRIPTION

The property is located north of Peach Ave, east of Julliard St, south of Adams Ave and west of Paine St. With easy access to California City Blvd, it offers beautiful views as well as a secure and private location. California City is a city located in northern Antelope Valley in Kern County, California, United States. It is 100 miles north of the city of Los Angeles, and the population was 14,973 at the 2020 census. Covering 203.63 square miles, California City has the third-largest land area of any city in the state of California, and is the largest city by land area in California that is not a county seat.