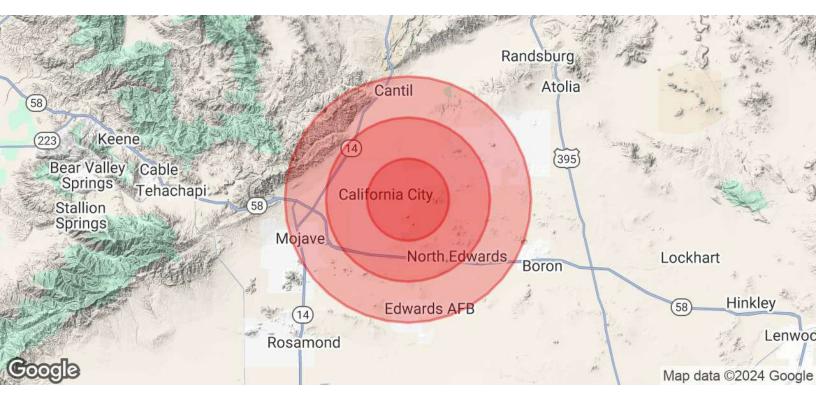

# ±0.24 Acres of Level Land in California City

| 5 MILES | 10 MILES           | 15 MILES                      |
|---------|--------------------|-------------------------------|
| 13,154  | 16,097             | 23,064                        |
| 37      | 38                 | 36                            |
| 37      | 37                 | 36                            |
| 38      | 40                 | 38                            |
|         | 13,154<br>37<br>37 | 13,154 16,097   37 38   37 37 |

| HOUSEHOLDS & INCOME | 5 MILES   | 10 MILES  | 15 MILES  |
|---------------------|-----------|-----------|-----------|
| Total Households    | 4,719     | 5,355     | 7,613     |
| # of Persons per HH | 2.8       | 3         | 3         |
| Average HH Income   | \$77,199  | \$72,313  | \$73,571  |
| Average House Value | \$256,996 | \$241,584 | \$226,831 |

Demographics data derived from AlphaMap