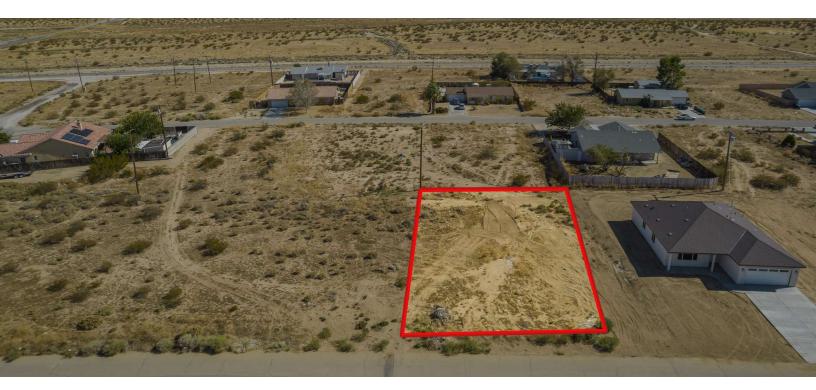

## **OFFERING SUMMARY**

| Sale Price:    | \$25,000                   |
|----------------|----------------------------|
| Price/SF:      | \$2.41/SF                  |
| Lot Size:      | 0.24 Acres                 |
| Lot Size (SF): | 10,371 SF                  |
| Zoning:        | RL: Residential Low        |
| Market:        | Indian Wells Valley        |
| Submarket:     | Central Ridgecrest         |
| Cross Streets: | Julliard St & Oleander Ave |
| APN:           | 210-322-04-00-0            |
| Seller Carry:  | Yes - Available            |
|                |                            |

### **PROPERTY HIGHLIGHTS**

- ±0.24 Acres of Level Land | Secure Location
- 85' Wide By 125' Deep (±10,371 SF) | Easy Access
- Seller Carry Financing Available w/ 10% Down!
- Private Setting Minutes Away From Central Park
- Paved Road Frontage Access from North & West
- Quick Access from Nueralia Rd & California City Blvd
- North and South Bound Freeways Nearby
- Close Proximity to California City Airport

## **PROPERTY DESCRIPTION**

Stunning ±0.24 acre (±10,371 SF) infill lot located in central California City near many existing businesses & developments and is within a short walking distance to the school. Nearby developments are upscale with a newer 2024 construction home next door to the west and a newer 2023 construction home on a similar-sized lot to the north. This property features paved road frontage from the north, the electric pole is on the south rear edge of the property, peaceful walking path within the neighborhood, & the water is at the street. Easy access from California City Blvd within 8 miles of Highway 14. Just minutes to Mojave, 28 miles to Tehachapi, 30 miles to Golden Hills, & 40 miles to Lancaster. Seller will carry loan at reasonable terms with only 10% down!