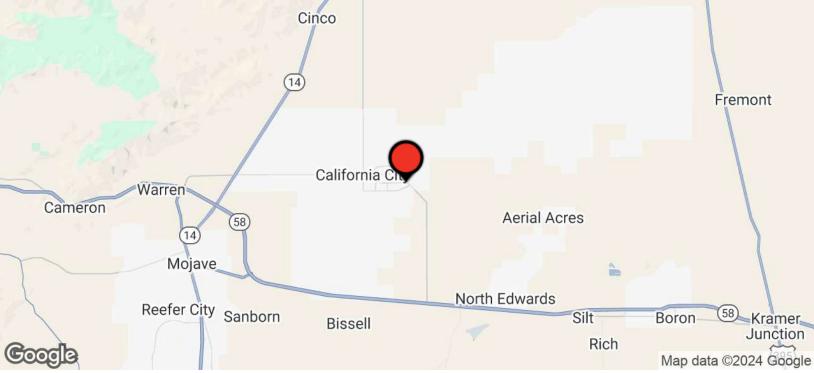

#### LOCATION DESCRIPTION

The property is located north of Peach Ave, east of Julliard St, south of Adams Ave and west of Paine St. With easy access to California City Blvd, it offers beautiful views as well as a secure and private location. California City is a city located in northern Antelope Valley in Kern County, California, United States. It is 100 miles north of the city of Los Angeles, and the population was 14,973 at the 2020 census. Covering 203.63 square miles, California City has the third-largest land area of any city in the state of California, and is the largest city by land area in California that is not a county seat.